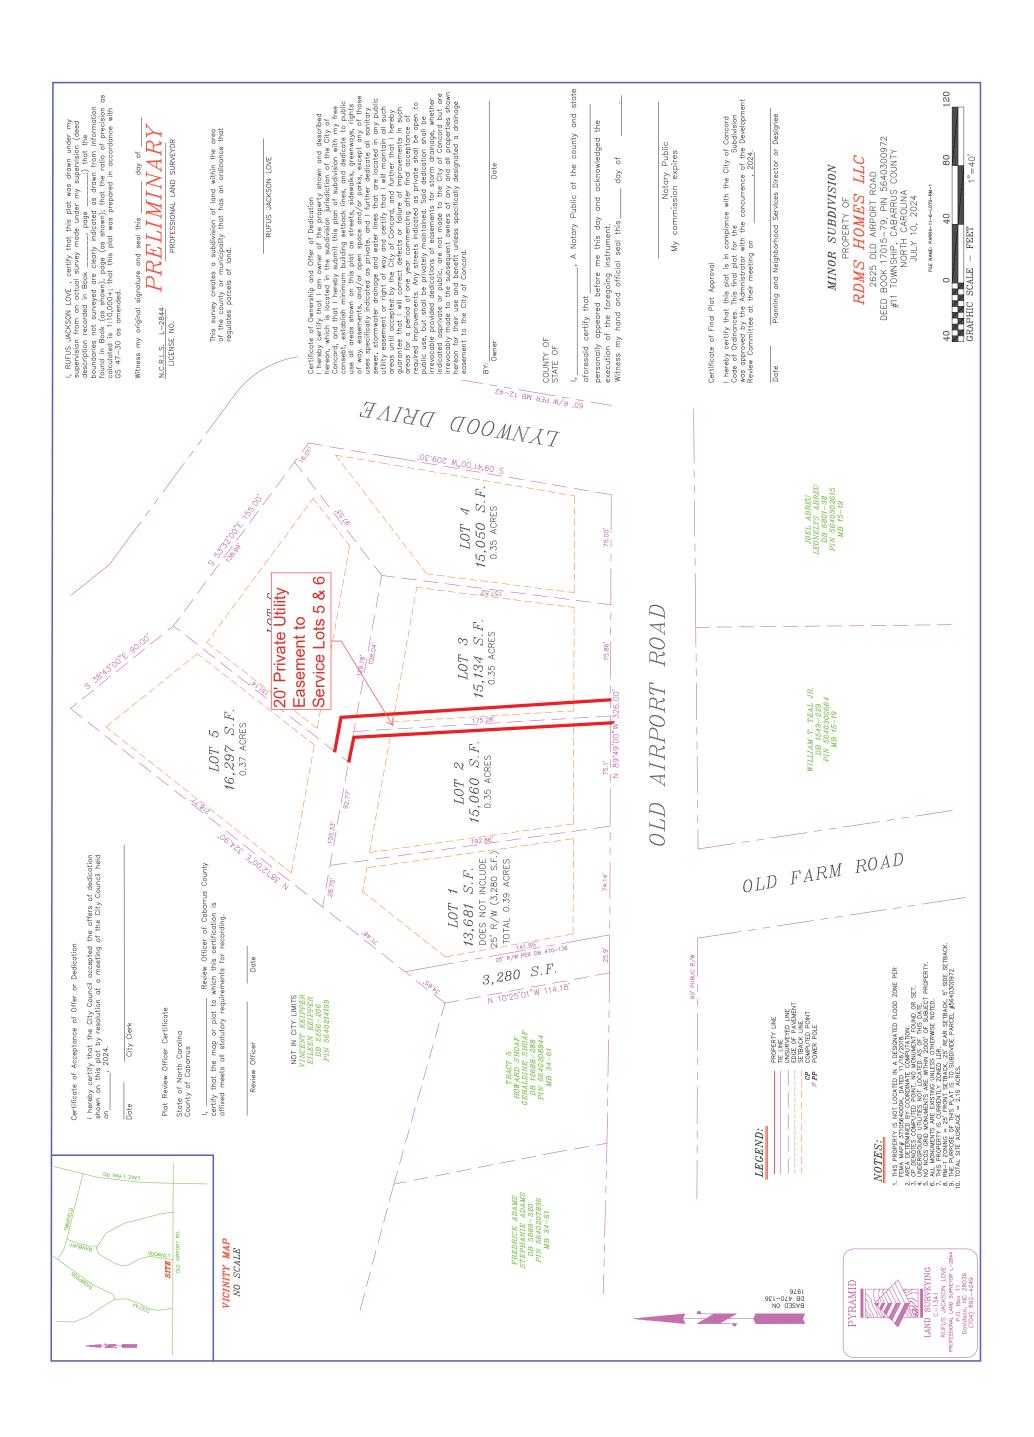

## RDMS Homes LLC (CN-PSA-2025-00003)

2625 Old Airport Rd.

| DRC        | Entitled | Units | PRS<br>Routed | Technically Approved |
|------------|----------|-------|---------------|----------------------|
| 10/17/2024 | No       | 6     | No            | No                   |

#### **Brief Summary**

The applicant is looking to apply for annexation and rezoning to RM-1 (Residential Medium Density) to develop 6 new parcels with single family homes on each. Public utilities can only be extended to 4 of the 6 lots. The other two lots will need to be served privately and we don't have any indication of if that is possible. The applicant has submitted their annexation record and their conditional rezoning plan for review.

## CN-PSA-2025-00003 - RDMS Homes LLC

Type: Residential SF Detached

6 single family units

Allocation Request: 1,800