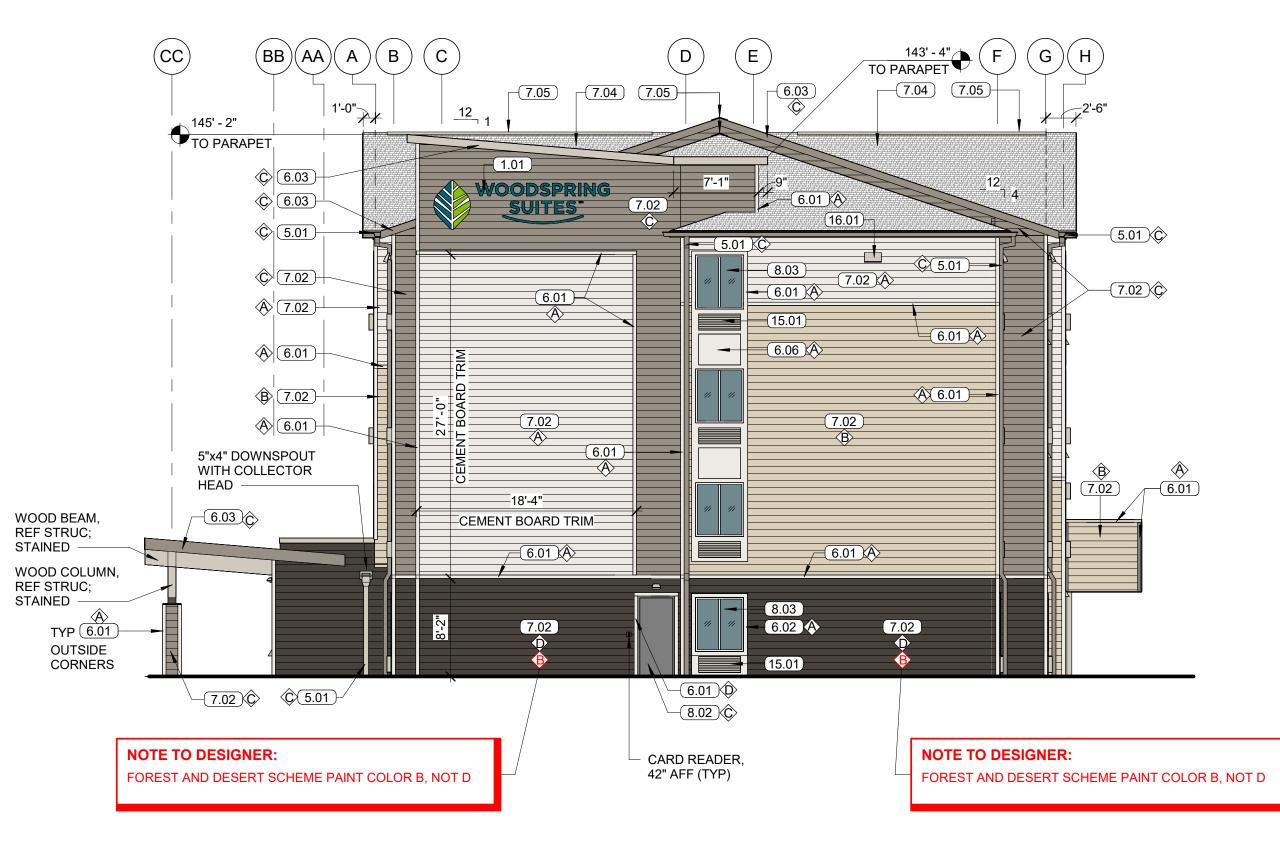

F ELEC. DWGS.



\ DOWNSPOUT CONNECTION

**4** ) 1 1/2" = 1'-0"



**NOTE TO DESIGNER:** 

REMOVE DETAILS 3 AND 3A IF DOWNSPOUTS ARE TIED INTO THE STORM WATER SYSTEM



**NOTE TO DESIGNER:** 

MODIFY COLOR PER REGION

NEUTRAL SCHEME IS USED AS A BASIS FOR DESIGN



NOTES:

1. GC TO COORDINATE ELECTRICAL

ROUGH IN WITH CONTRACTOR

AND SIGN VENDOR PRIOR TO

BLOCKING AND MOUNTING

3. ALIGN EXHAUST VENTS BOTH

VERTICAL AND HORIZONTAL. 4. EXTERIOR SIGNAGE: OWNER TO COORDINATE WITH SIGN VENDOR

AND LOCAL JURISDICTION.

PARAPET CAP, AND FLASHING TO

MANUFACTURER'S STANDARD

5. GUTTERS, DOWNSPOUTS,

COLORS TO MATCH AS

SCHEDULED, SUBMIT FOR

BE SELECTED FROM

REFER TO SIGN PACKAGE FOR ALL

DRYWALL.

DETAILS.

APPROVAL.







1" = 1'-0"



WITH STRUCTURAL AS

DOWNSPOUT TIGHT TO

REQUIRED TO HOLD



RIGHT SIDE ELEVATION 1/8" = 1'-0"

NOTE: THIS SHEETS IS INTENDED TO BE PRINTED IN COLOR FOR CLARITY.

Architect of Record:

BRR Architecture, Inc 8131 METCALF AVE, SUITE 300 OVERLAND PARK, KS 66204

> www.brrarch.com Tel: 913-262-9095 Fax: 913-262-9044

Consultants

**Copyright Notice** 

This drawing was prepared for use on a specific site contemporaneously with its issue date and it is not suitable for use on a different project site or at a later time. Use of this drawing for reference or example on another project requires the services of properly licensed architects and engineers. Reproduction of this drawing for reuse on another project is not authorized and may be contrary to the law.



**Project Name** 

**WoodSpring Suites** 

**Project Address** 

Address, City, ST ZIP

WOODSP