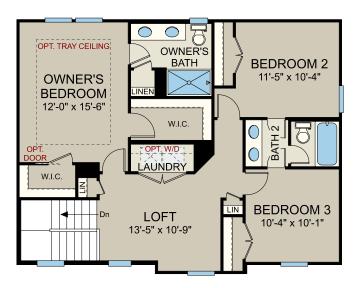

## CN-PSA-2025-00003 - RDMS Homes LLC

Type: Residential SF Detached

6 single family units

Allocation Request: 1,800