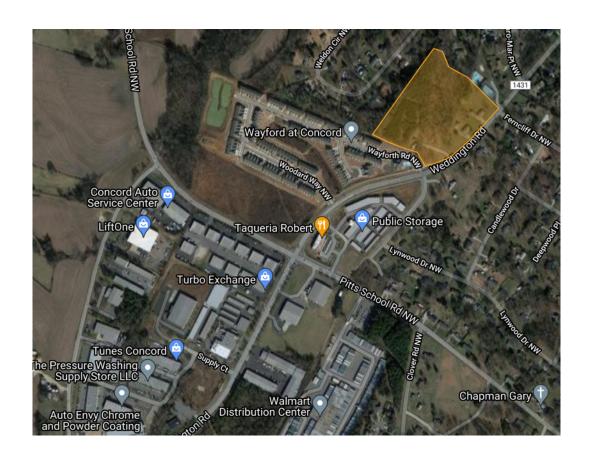

## CN-PSA-2025-00003 - RDMS Homes LLC

Type: Residential SF Detached

6 single family units

Allocation Request: 1,800