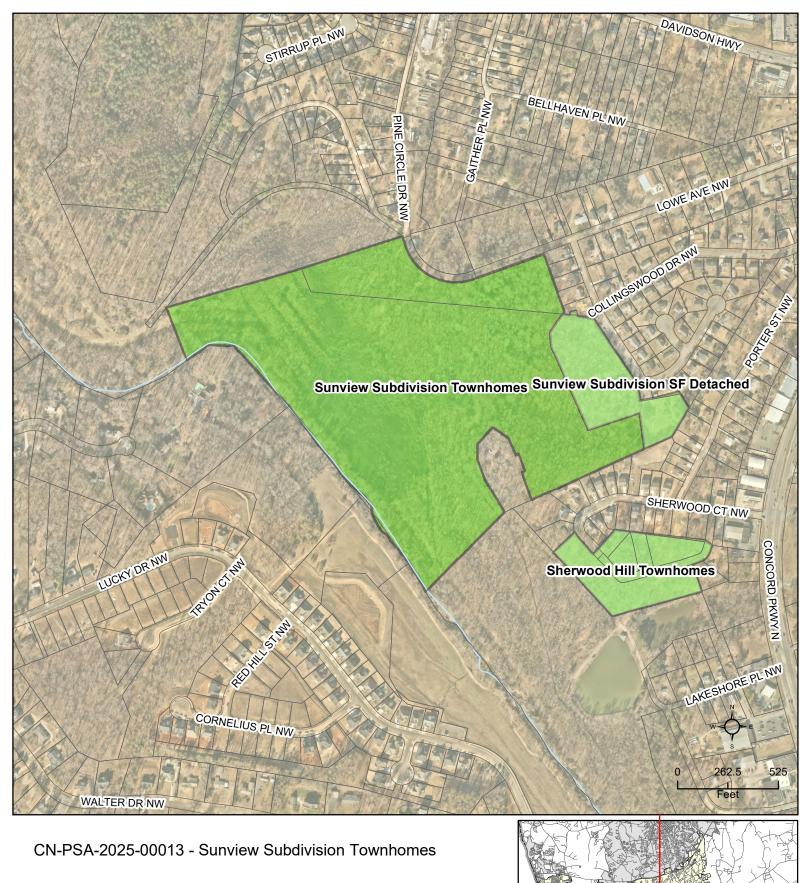

ed Adjacent to Existing Sewer | Annex. |
|--------------------|-----------------------|-----------------------|----------------------|----------------|------------------------------------|--------|
| N/A                | N/A                   | N/A                   | N/A                  | N/A            | Positive                           | N/A    |

# **Brief Summary**

This is a project that has been submitted as a townhome style project for sewer allocation since July 2022. A preliminary plat was approved for a townhome style subdivision on February 4, 2022, but payment of \$400 has not been received yet. The narrative now reflects the desire to restructure the project as 24 single family detached units and 95 townhomes. If approved they would have to submit a new preliminary plat.



Type: Residential SF Attached

95 townhome units

Allocation Request: 14,250







# PRELIMINARY WASTEWATER FLOW APPLICATION

(THIS FORM MAY BE PHOTOCOPIED FOR USE AS AN ORIGINAL)

| TO BE COMPLETED BY THE CITY OF CONCORD |  |  |  |  |
|----------------------------------------|--|--|--|--|
| Planning Case No:                      |  |  |  |  |
| Engineering Project No:                |  |  |  |  |
| ATC No:                                |  |  |  |  |
|                                        |  |  |  |  |

| 00                                           | 1.)                                                                                                                                                          | Project Title:                                      |