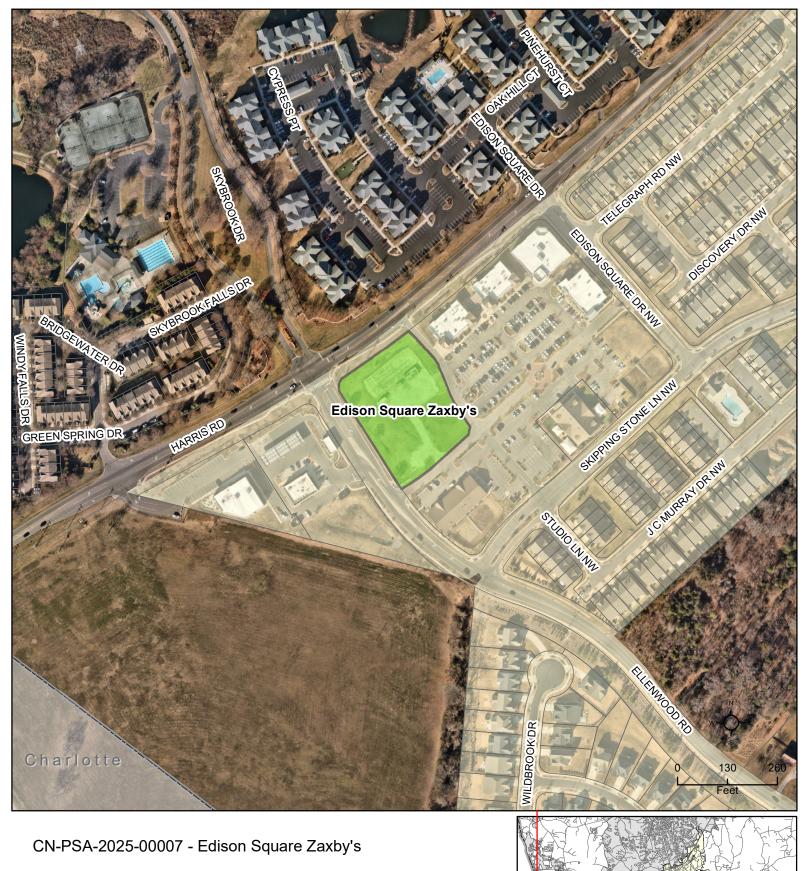

| No                 | No                 | No | No | No | No                 | No                 |

|    | Considered 12/17/24 |
|----|---------------------|
| No | No                  |

#### **Allocation Request**

| Total | 2025 |
|-------|------|
| 600   | 600  |

#### **Project Scoring**

| Office | Small<br>Area Plan | Part of Approved<br>Mixed Use | Annexation (Not ED) | Logistics/Distribution |
|--------|--------------------|-------------------------------|---------------------|------------------------|
| N/A    | N/A                | N/A                           | N/A                 | N/A                    |

#### **Brief Summary**

This proposal is for a 3,500 sf Zaxby's with 30 seats inside the restaurant and a drive-thru. The parcel is zoned General Commercial (C-2).



Type: Nonresidential

3,500 sf restaurant

Allocation Request: 600







# PRELIMINARY WASTEWATER FLOW APPLICATION

(THIS FORM MAY BE PHOTOCOPIED FOR USE AS AN ORIGINAL)

| ТО ВЕ                   | COMPLETED BY THE CITY OF CONCORD |
|-------------------------|----------------------------------|
| Planning Case No:       |                                  |
| Engineering Project No: |                                  |
| ATC No:                 |                                  |
|                         |                                  |

|                                      |