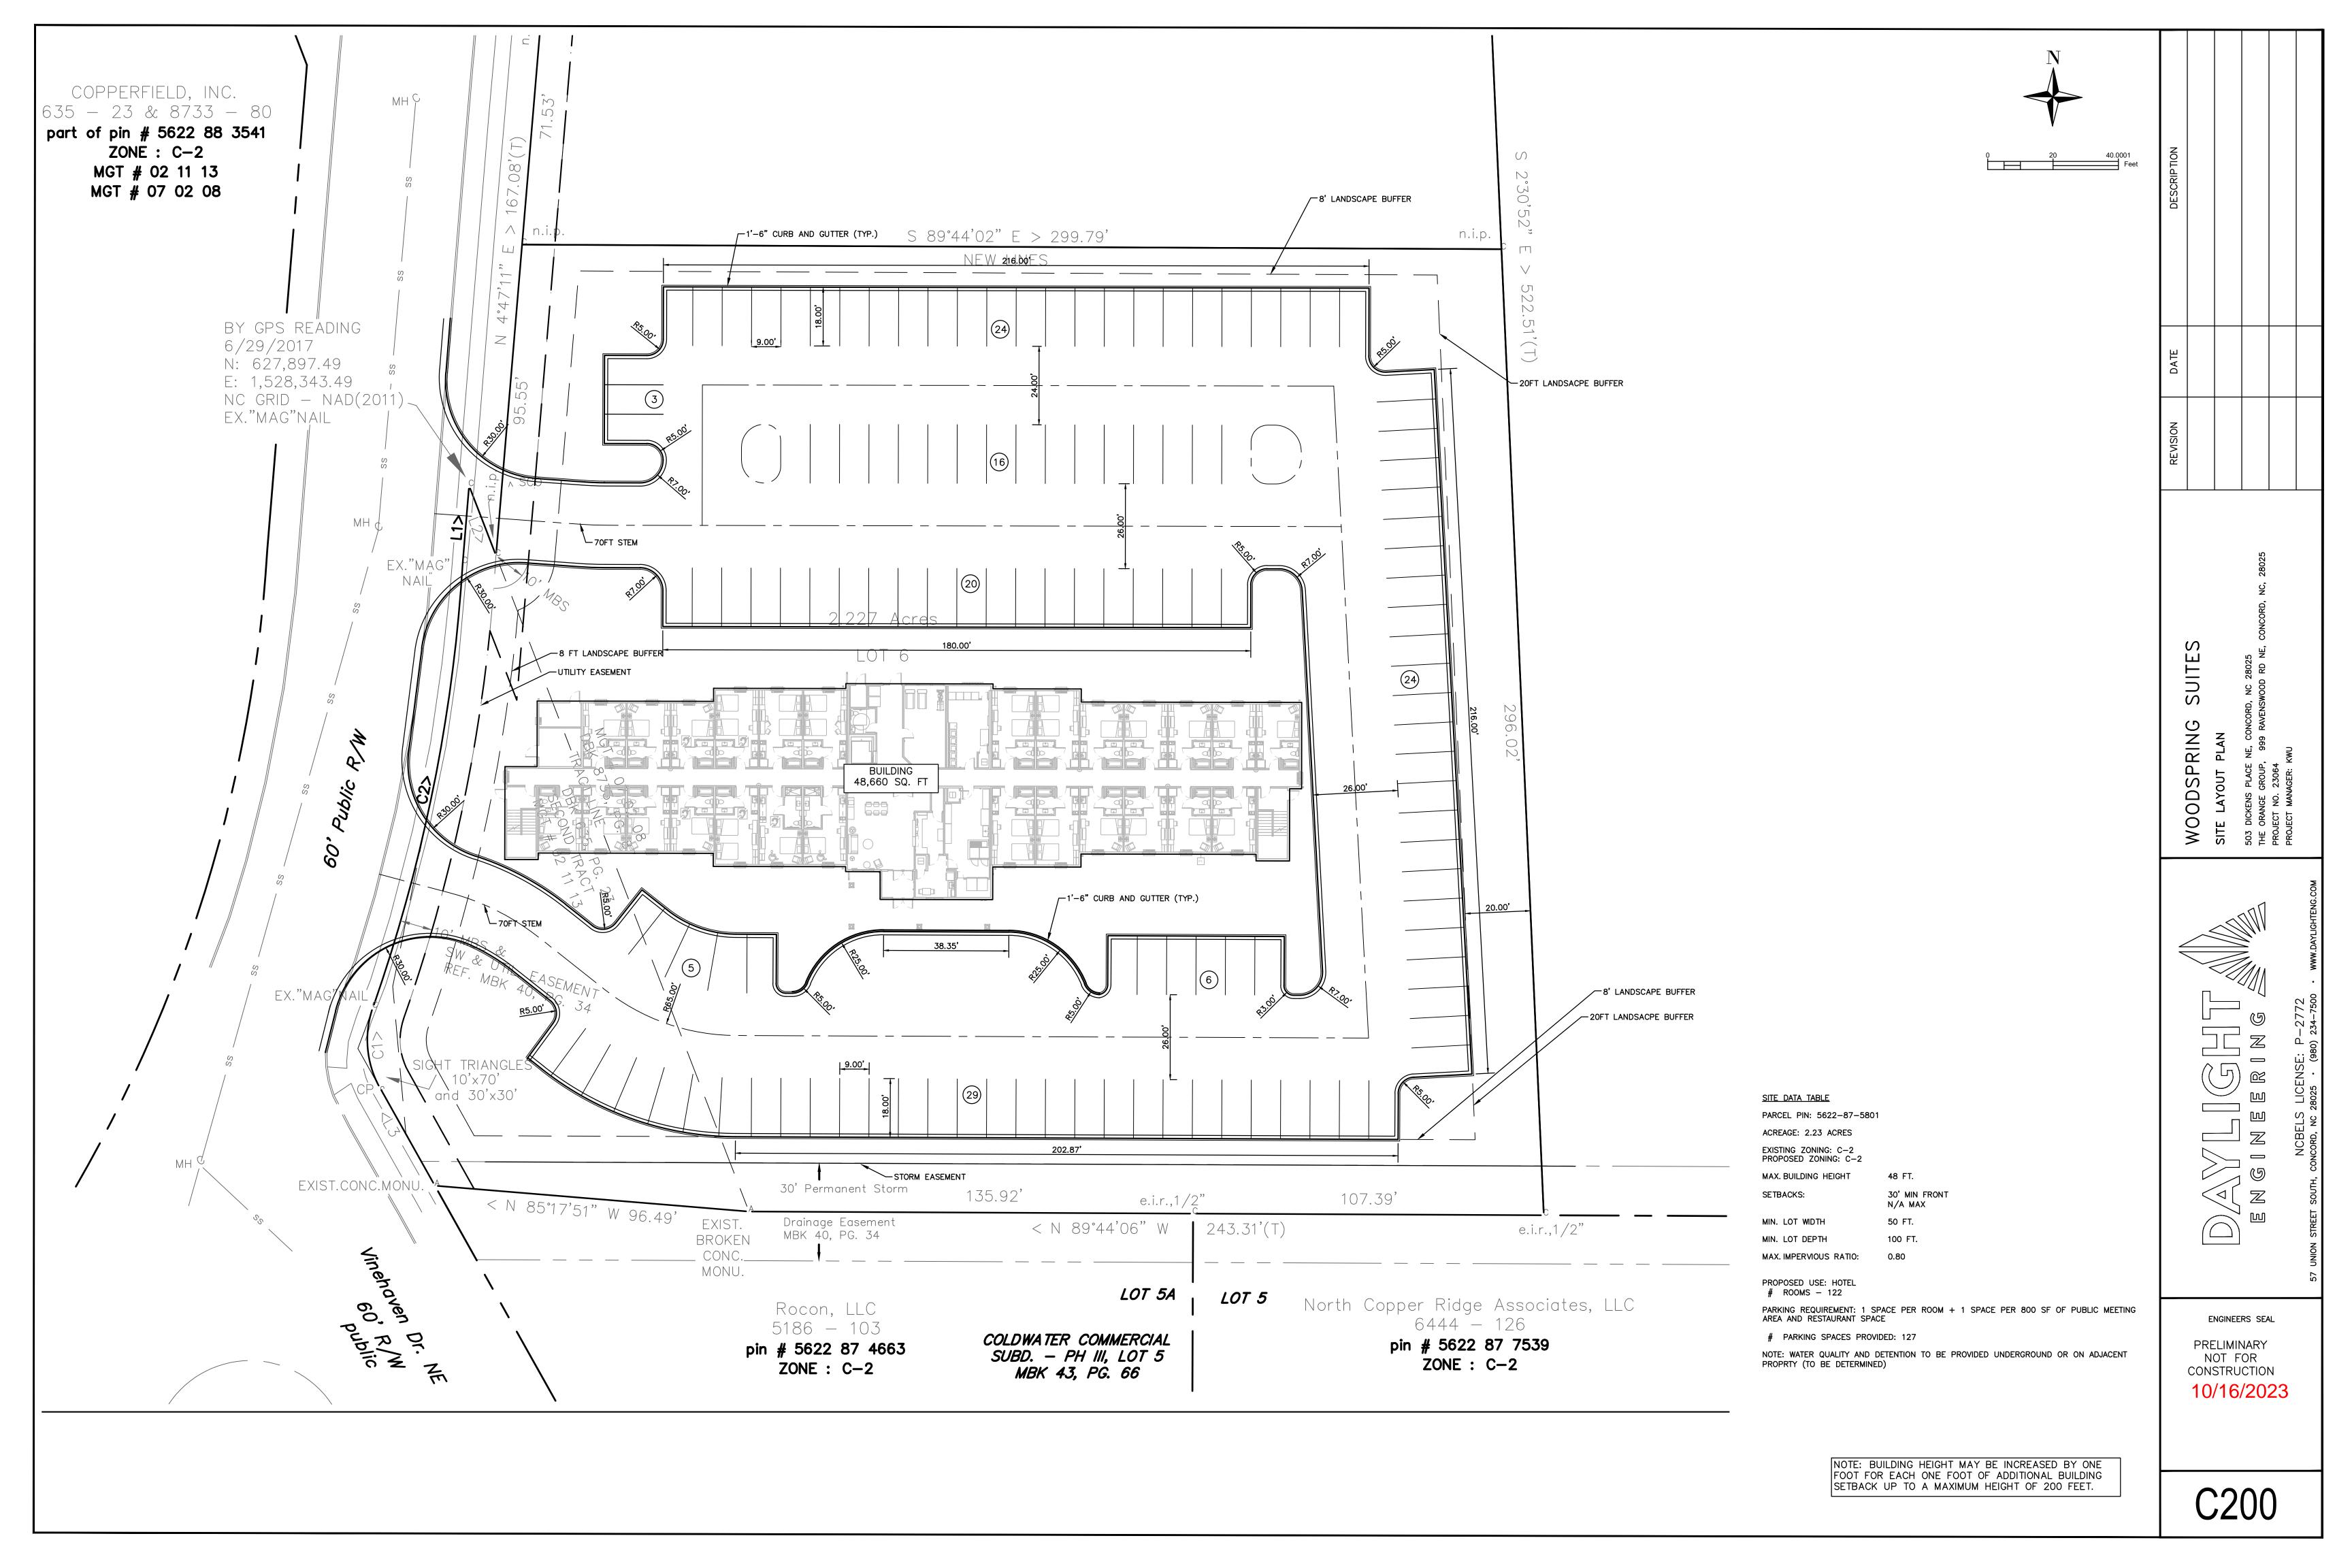

## CN-PSA-2025-00003 - RDMS Homes LLC

Type: Residential SF Detached

6 single family units

Allocation Request: 1,800