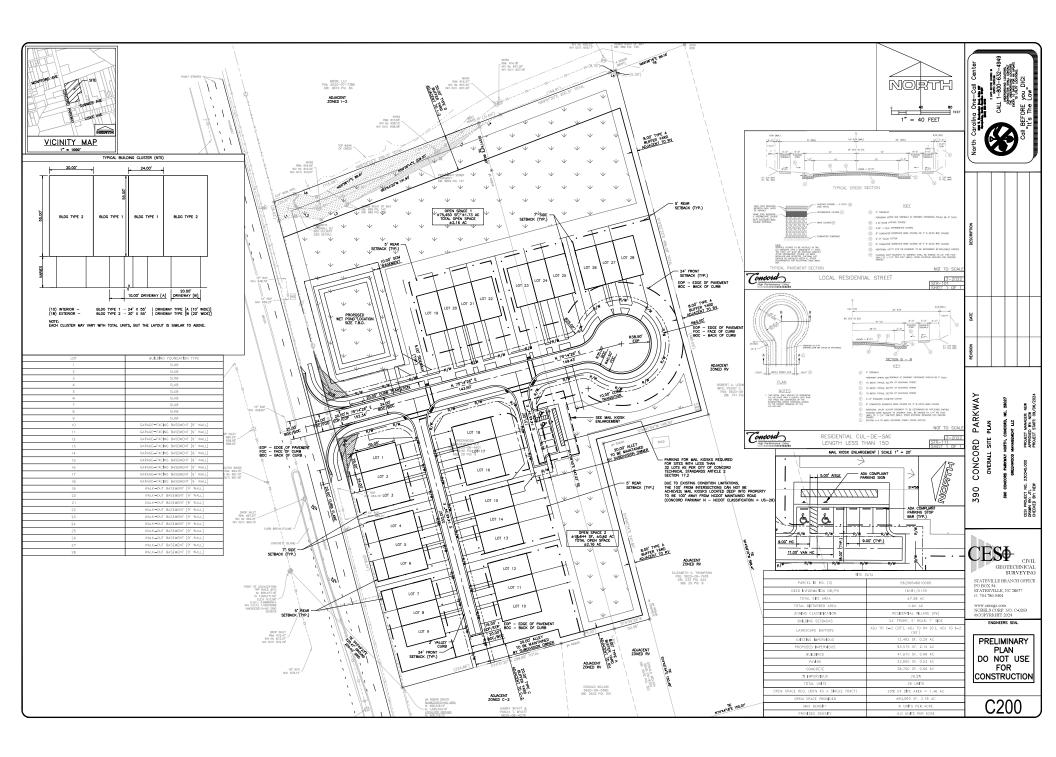

#### **Brief Summary**

The applicant is looking to apply for annexation and rezoning to RM-1 (Residential Medium Density) to develop 6 new parcels with single family homes on each. Public utilities can only be extended to 4 of the 6 lots. The other two lots will need to be served privately and we don't have any indication of if that is possible. The applicant has submitted their annexation record and their conditional rezoning plan for review.

## CN-PSA-2025-00003 - RDMS Homes LLC

Type: Residential SF Detached

6 single family units

Allocation Request: 1,800