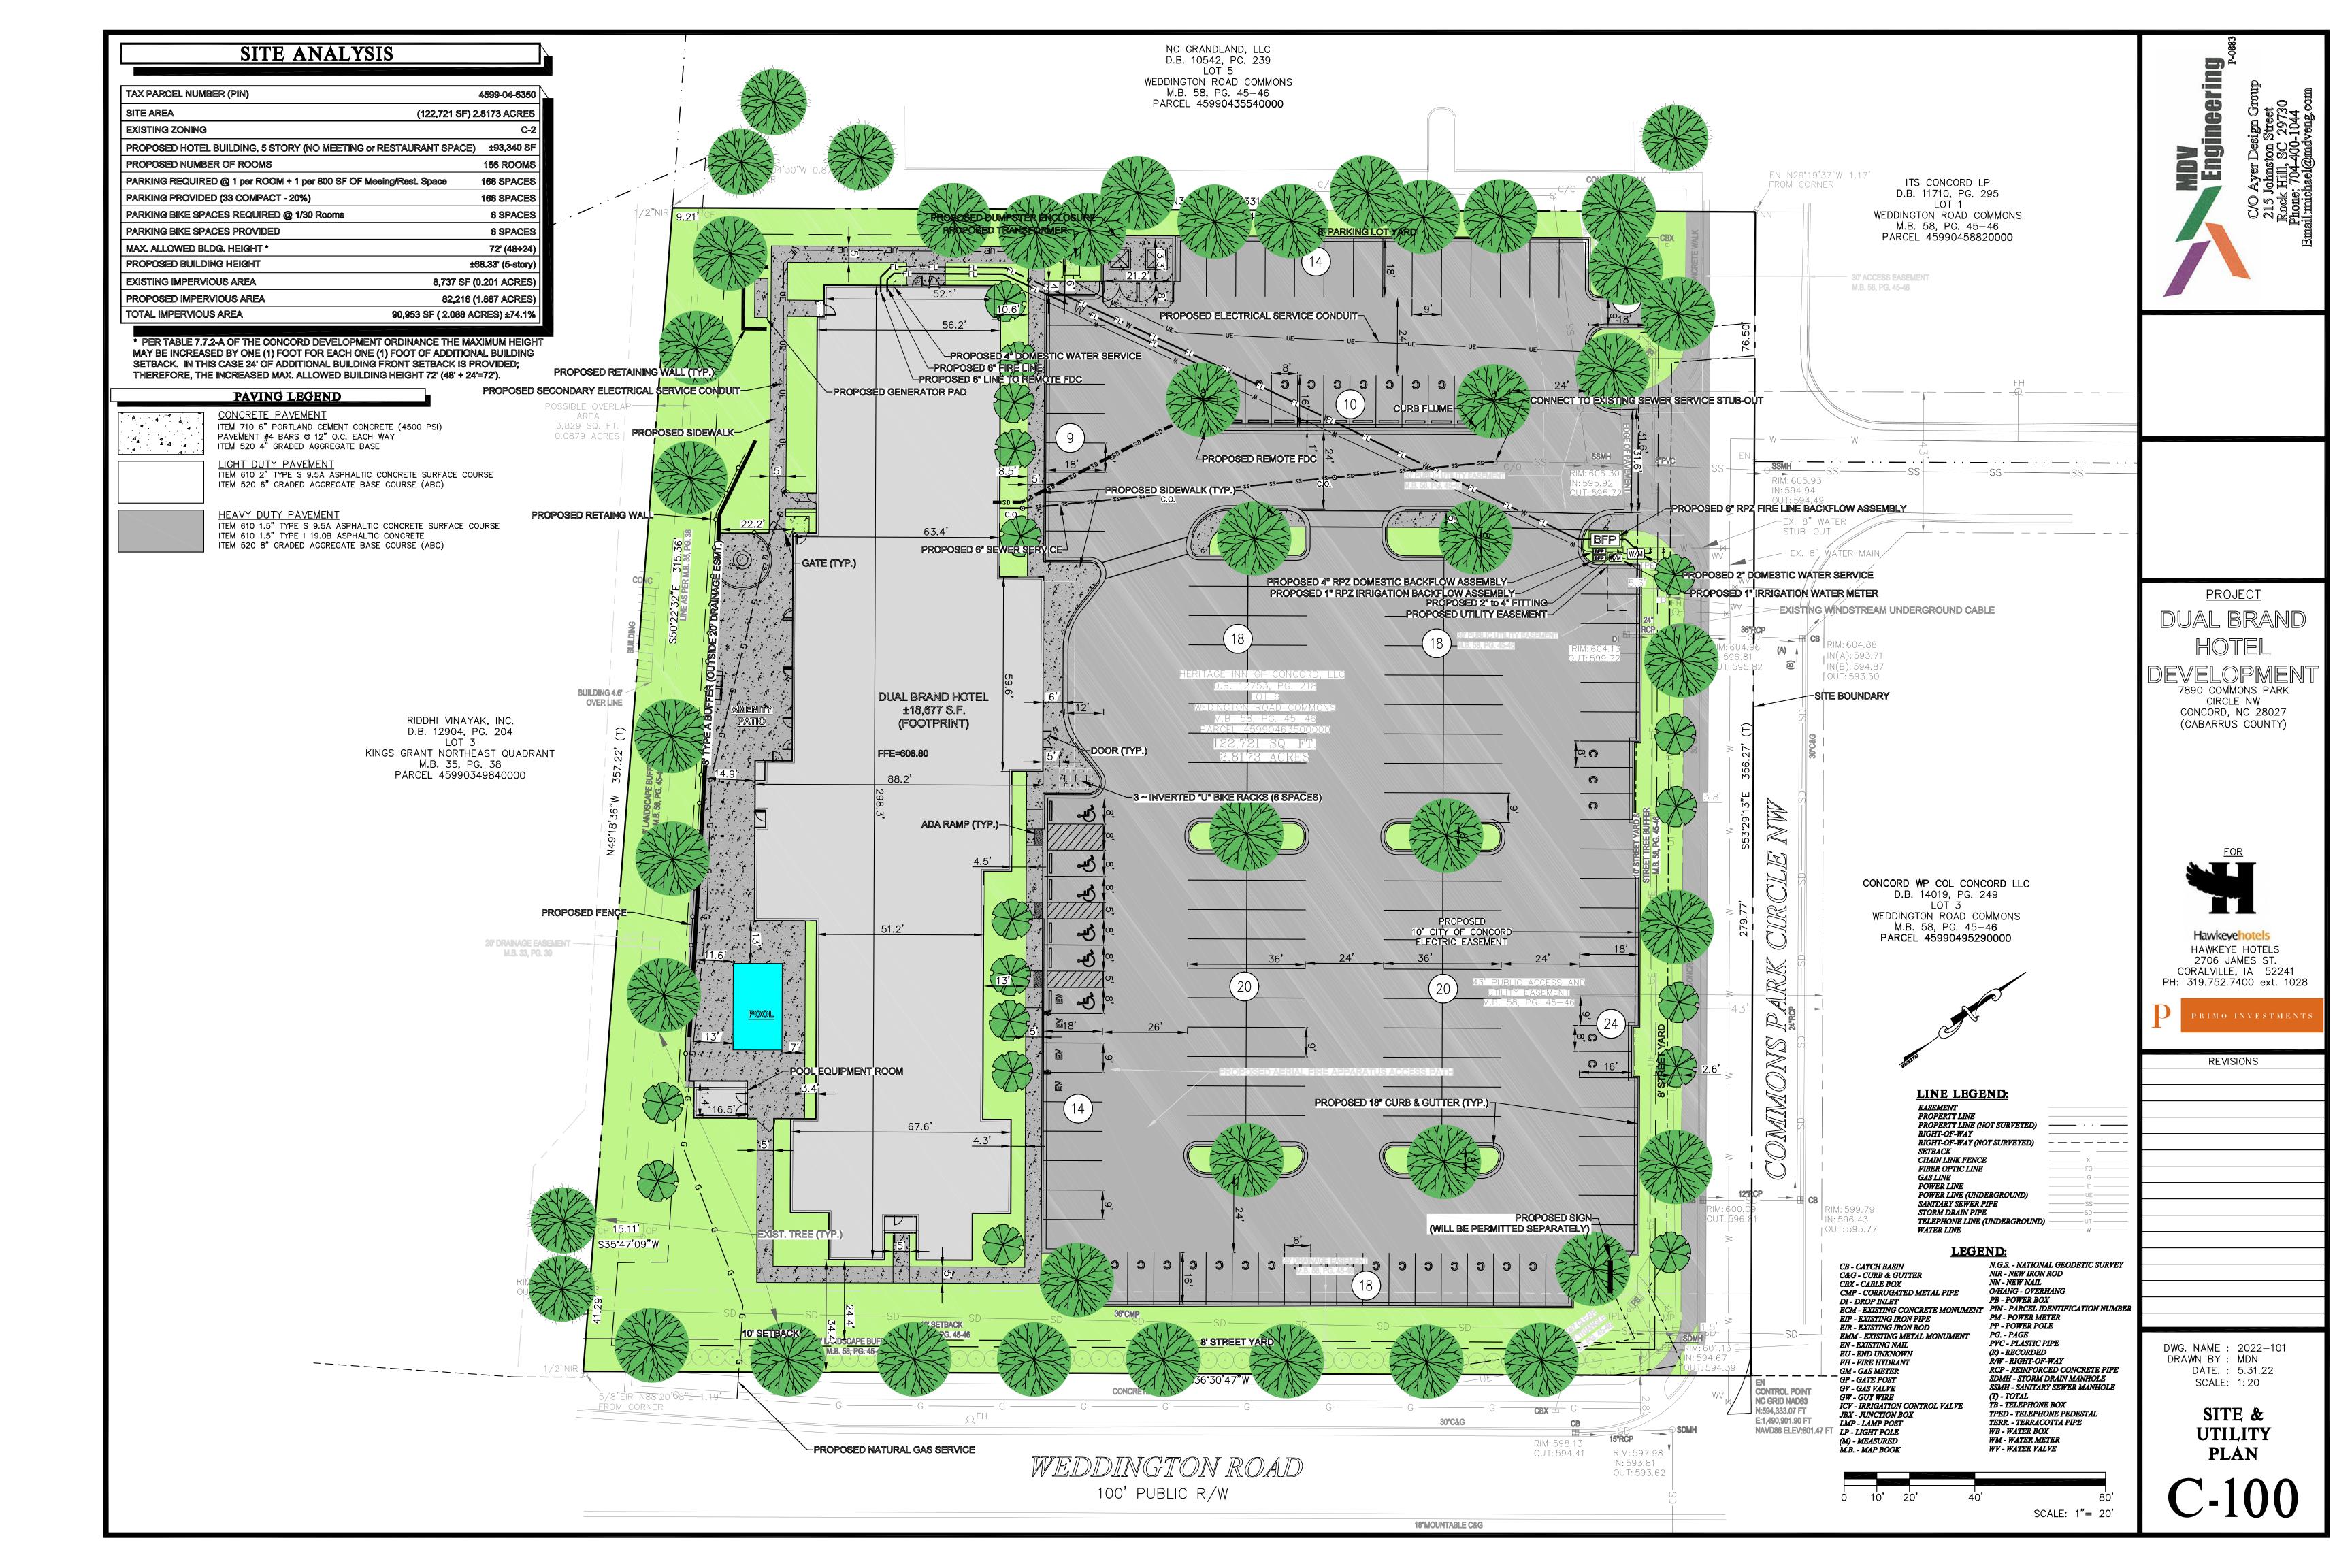

## CN-PSA-2025-00003 - RDMS Homes LLC

Type: Residential SF Detached

6 single family units

Allocation Request: 1,800