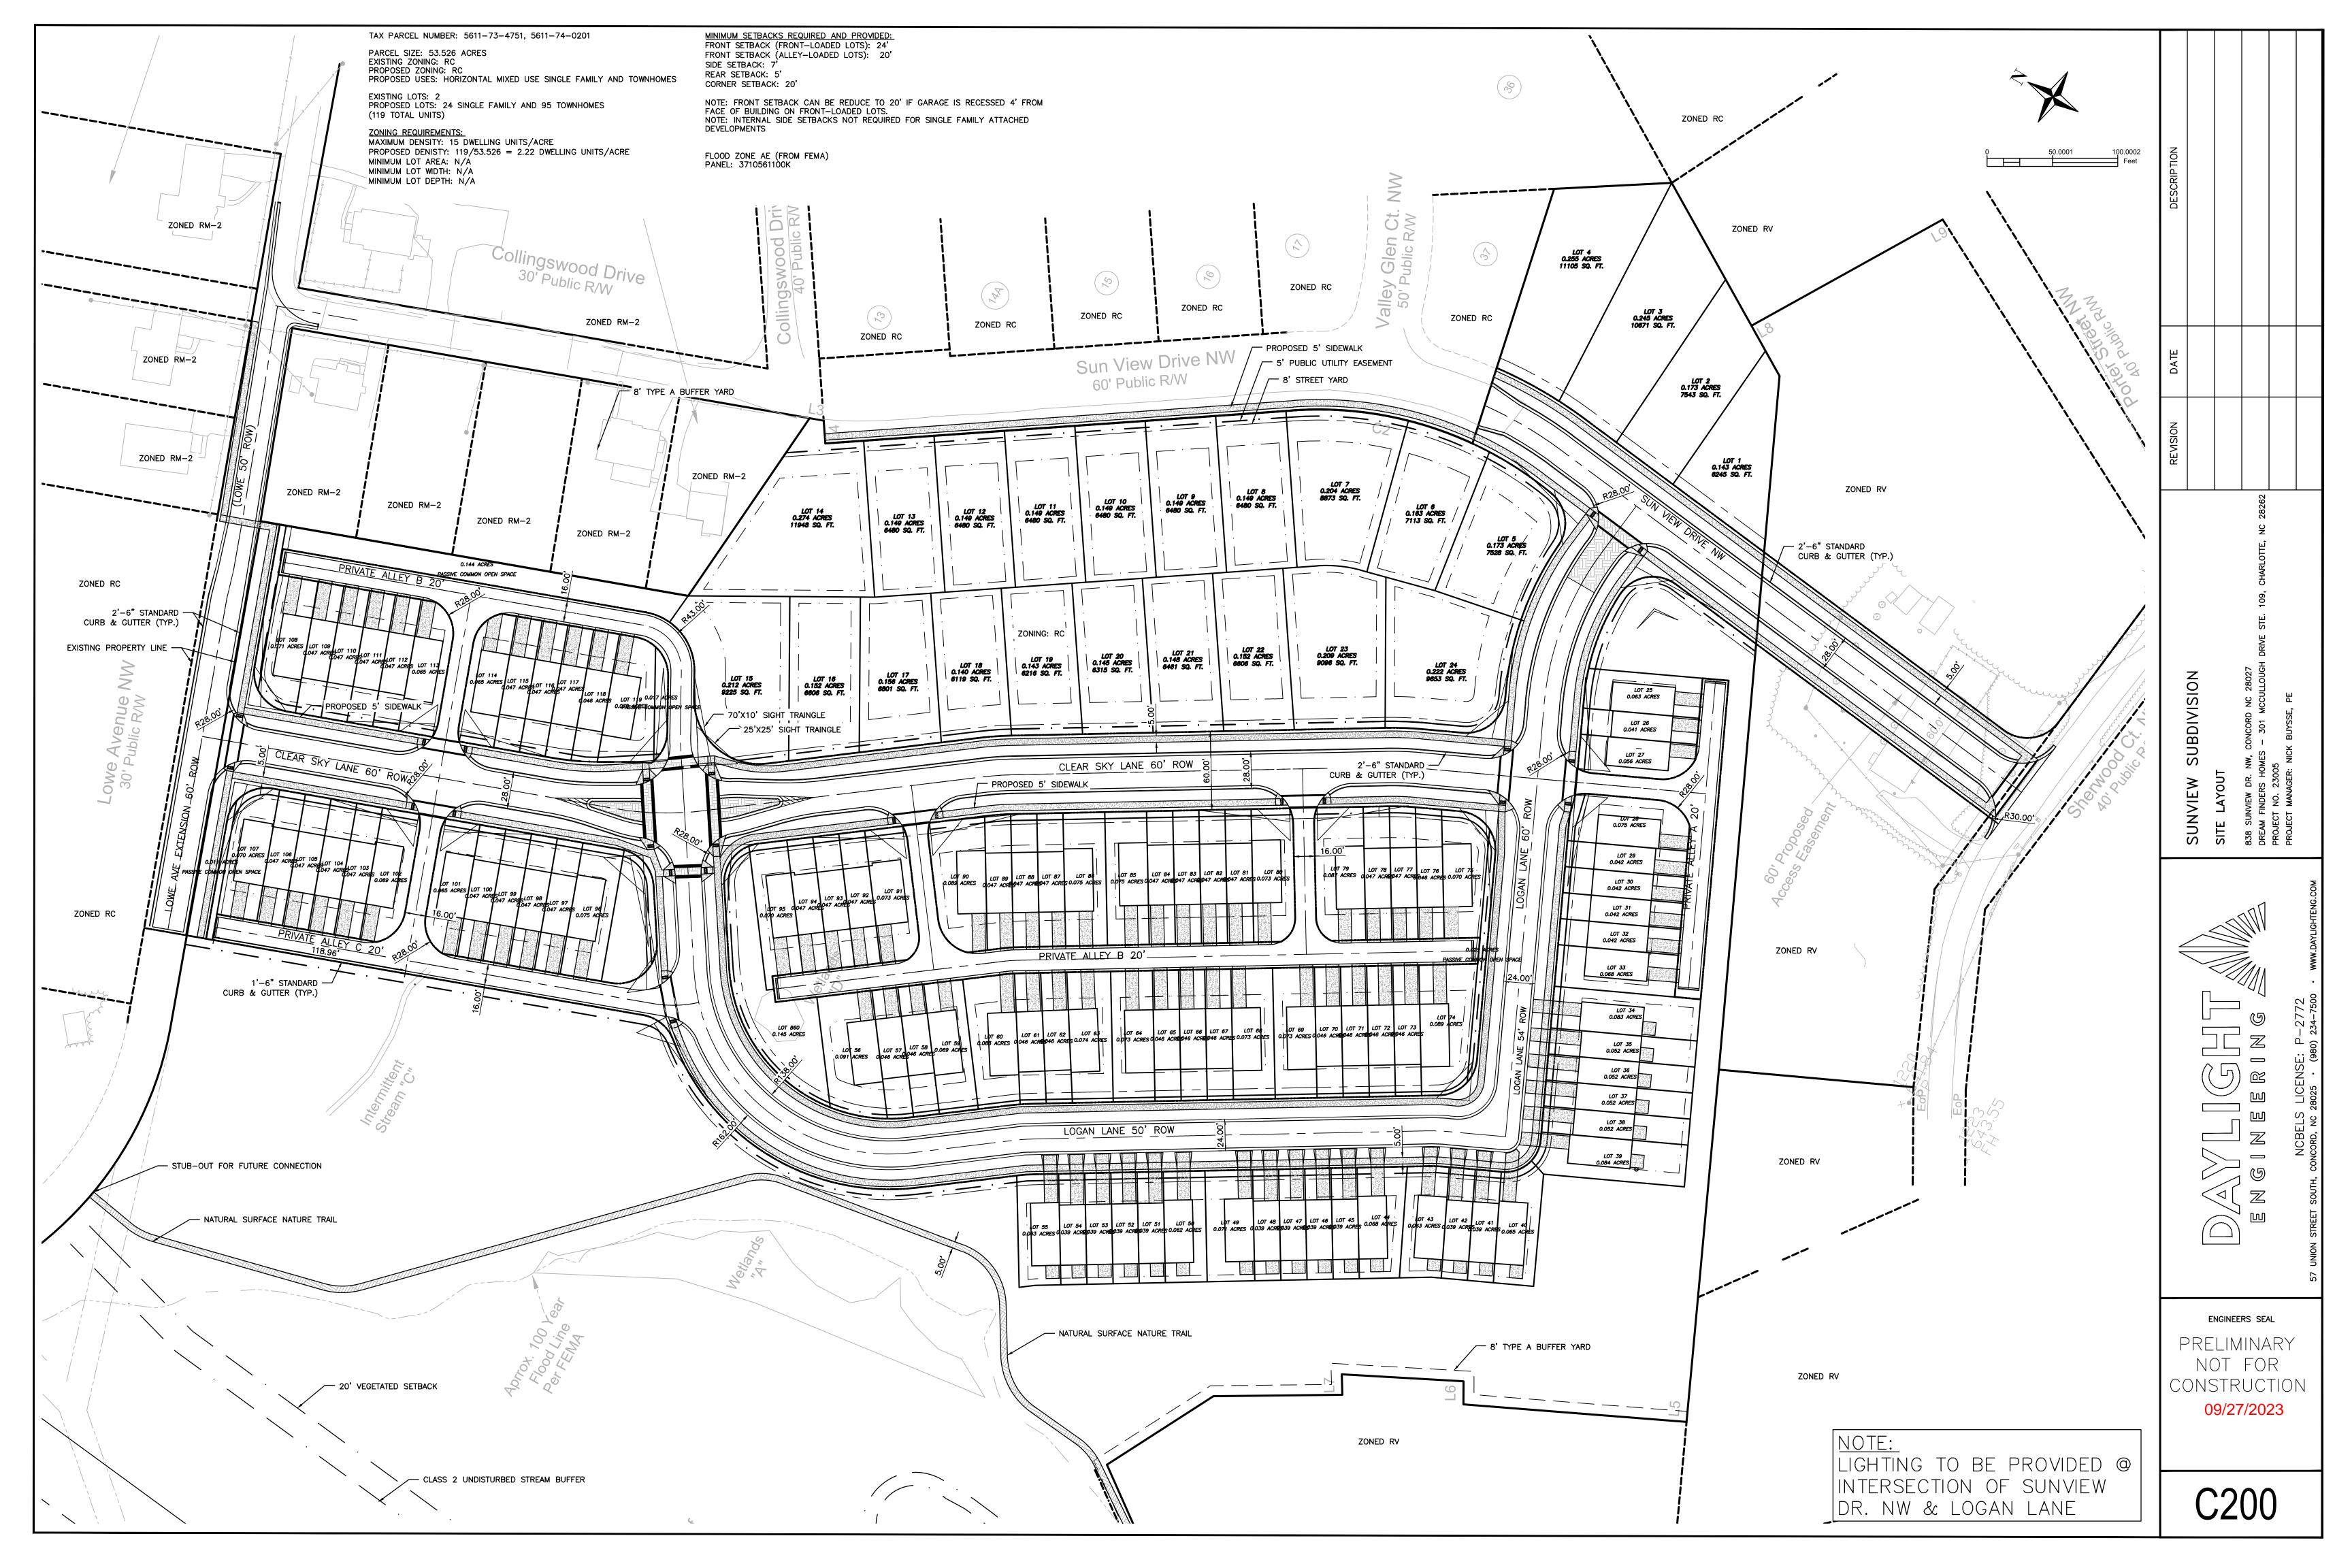

#### **Brief Summary**

The applicant is looking to apply for annexation and rezoning to RM-1 (Residential Medium Density) to develop 6 new parcels with single family homes on each. Public utilities can only be extended to 4 of the 6 lots. The other two lots will need to be served privately and we don't have any indication of if that is possible. The applicant has submitted their annexation record and their conditional rezoning plan for review.

## CN-PSA-2025-00003 - RDMS Homes LLC

Type: Residential SF Detached

6 single family units

Allocation Request: 1,800