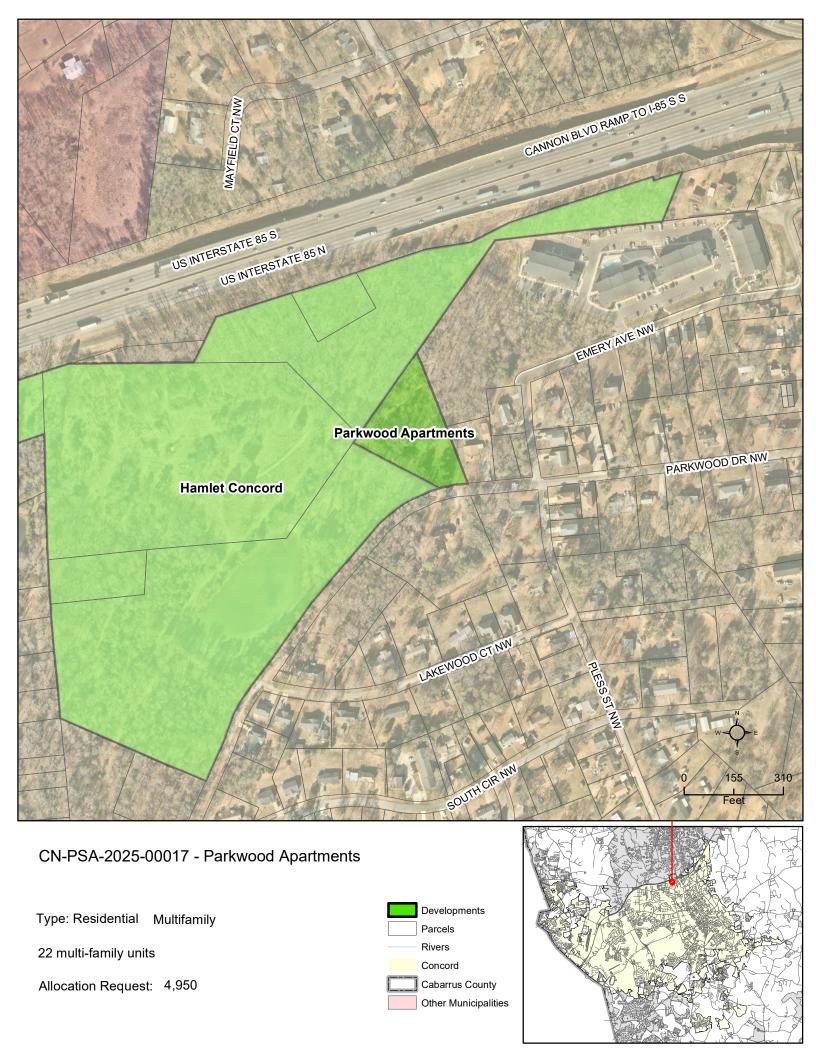

#### **Allocation Request**

| Total | 2025  |
|-------|-------|
| 4,950 | 4,950 |

#### **Project Scoring**

| Small     | Vertical  | Redevelopment | Horizontal | Downtown | Located Adjacent  | Annex. |
|-----------|-----------|---------------|------------|----------|-------------------|--------|
| Area Plan | Mixed Use | Site          | Mixed Use  | (MSD)    | to Existing Sewer |        |
| N/A       | N/A       | Positive      | N/A        | N/A      | Positive          | N/A    |

#### **Brief Summary**

The applicant is requesting sewer allocation for 22 apartment units on 1.51 acres. This parcel is currently zoned RC and this use is allowed. The applicant says these units will be priced at market rate. The applicant is also proposing indoor conditioned storage space for residents.





# PRELIMINARY WASTEWATER FLOW APPLICATION

(THIS FORM MAY BE PHOTOCOPIED FOR USE AS AN ORIGINAL)

| ТО ВЕ                   | COMPLETED BY THE CITY OF CONCORD |
|-------------------------|----------------------------------|
| Planning Case No:       |                                  |
| Engineering Project No: |                                  |
| ATC No:                 |                                  |
|                         |                                  |

|                                                |                                                                                                                                                              |                                                     | ***************************************