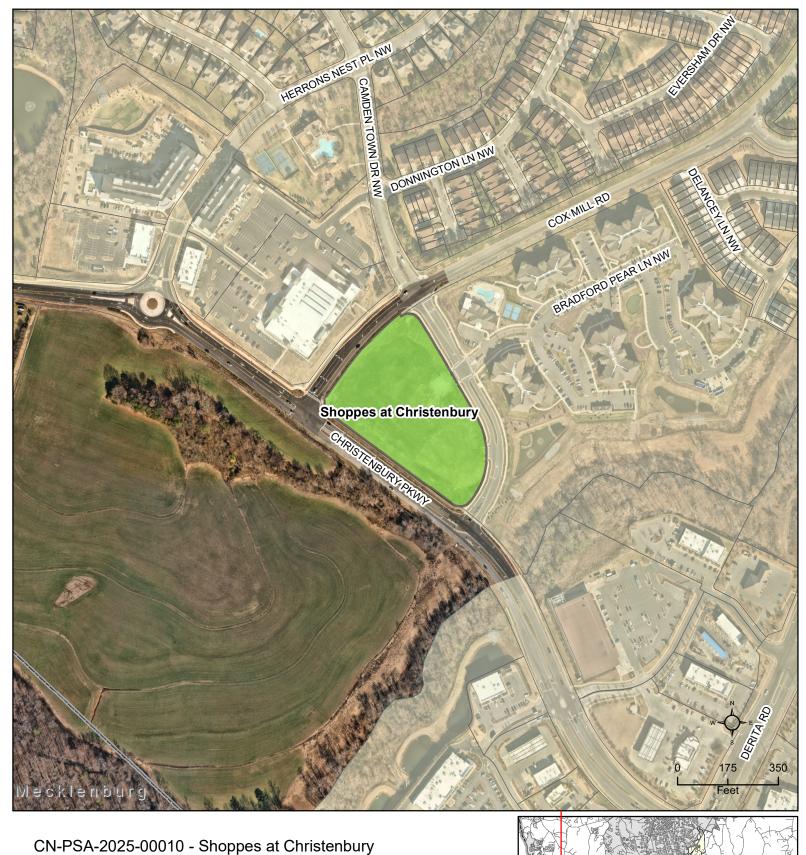

------------------------|
|        | Area Plan | Mixed Use        |                     |                        |
| N/A    | Positive  | N/A              | N/A                 | N/A                    |

#### Brief Summary

The applicant is requesting sewer allocation for two stand-alone restaurants with interior and exterior seating. This parcel is part of an approved planned unit development (PUD) that proposed a large office building with an expansive glass exterior. The original PUD went to Planning and Zoning Commission as Z(CD)-04-19 Christenbury Commons. This project is not associated with the original PUD and would have to formally amend the PUD to move forward with the proposed project from a planning perspective. This parcel is in The Boulevards of Concord Corridor Study area.



Type: Nonresidential

2 restaurants totaling 18,750 sf

Allocation Request: 15,800







# PRELIMINARY WASTEWATER FLOW APPLICATION

(THIS FORM MAY BE PHOTOCOPIED FOR USE AS AN ORIGINAL)

| то ве                   | COMPLETED BY THE CITY OF CONCORD |
|-------------------------|----------------------------------|
| Planning Case No:       |                                  |
| Engineering Project No: |                                  |
| ATC No:                 |                                  |
|                         |                                  |

| uo                                           | 1.)