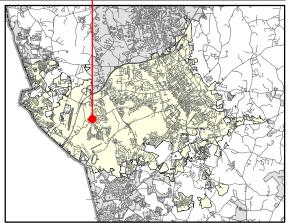

-----|-----------------------|----------------------|----------------|------------------------------------|--------|
| Very<br>Positive   | N/A                | Positive              | N/A                  | N/A            | Positive                           | N/A    |

# **Brief Summary**

This is a project that was submitted as a town-home style multi-family project for sewer allocation in July 2022. A preliminary plat was approved for a townhome style subdivision on February 4, 2022. This project has changed ownership, and the new owner is proposing 82, for sale, townhomes that are targeted to families looking to enter the market according to their narrative. They are proposing 1,800-2,600 sf townhomes.



Type: Residential SF Attached

82 townhome units

Allocation Request: 13,800







#### PRELIMINARY WASTEWATER FLOW APPLICATION

(THIS FORM MAY BE PHOTOCOPIED FOR USE AS AN ORIGINAL)

| TO BE COMPLETED BY THE CITY OF CONCORD |  |  |  |  |  |  |
|----------------------------------------|--|--|--|--|--|--|
| Planning Case No:                      |  |  |  |  |  |  |
| Engineering Project No:                |  |  |  |  |  |  |
| ATC No:                                |  |  |  |  |  |  |
|                                        |  |  |  |  |  |  |

| u                                            |         | Project Title:                                                                                                                  |                                                                                                 | Wed                                 | din