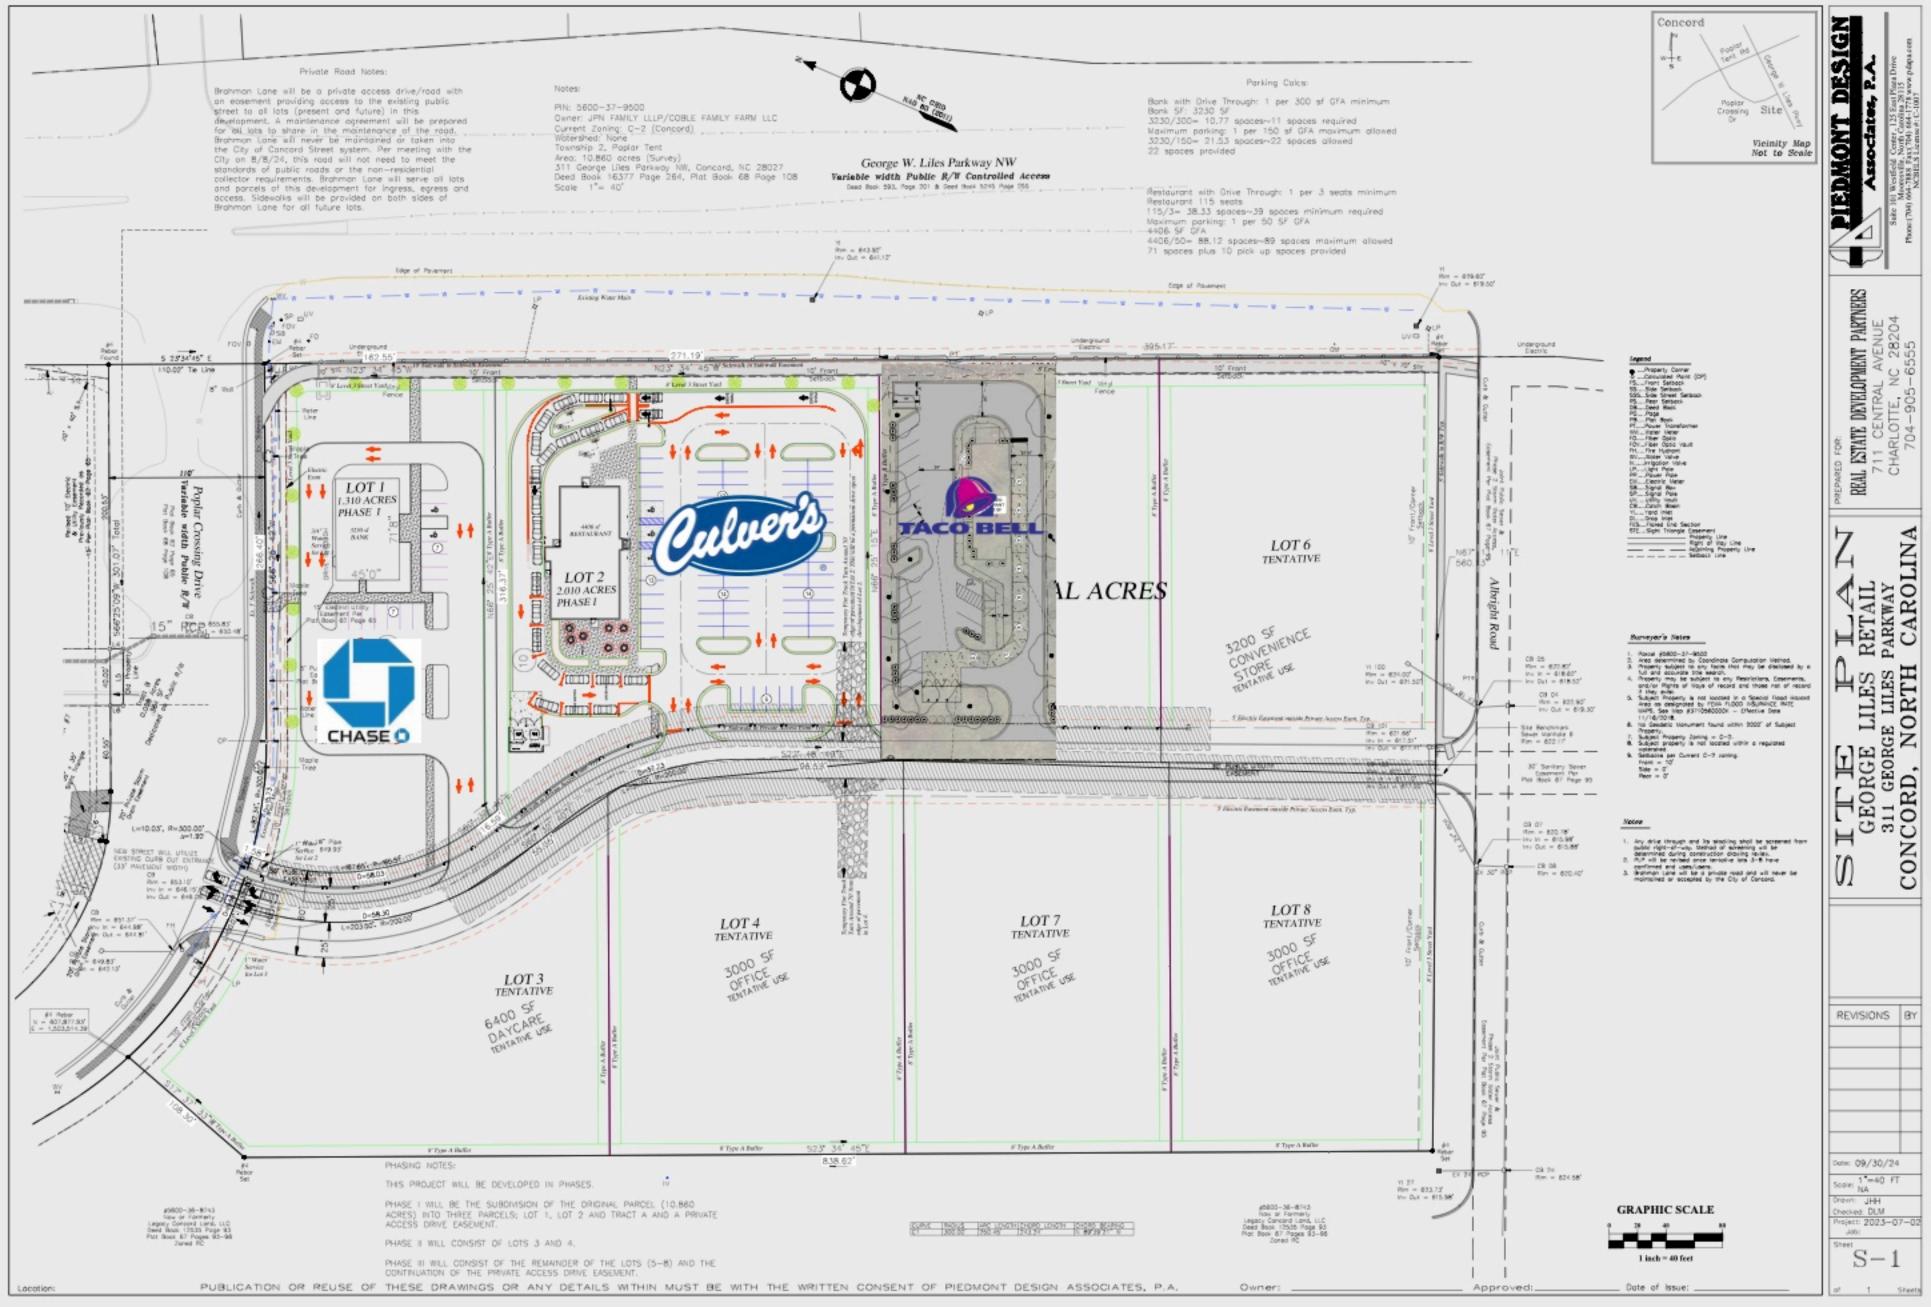

<b>Current Total Capacity Available</b> |                   | 595,796 | gpd |
| Economic Development                    |                   | 250,000 | gpd |
| Non-Residential                         |                   | 32,838  | gpd |
| Residential                             |                   | 198,321 | gpd |
|                                         | Single Family     | 94,550  | gpd |
|                                         | Townhomes         | 49,690  | gpd |
|                                         | <b>Apartments</b> | 54,080  | gpd |
| Mixed Use                               |                   | 114,637 | gpd |
| Reserve                                 |                   | 167,000 | gpd |
|                                         |                   | ,       |     |





#### **Nonresidential**

#### Common Park Circle Dual Brand Hotel (CN-PSA-2025-00002)

7890 Commons Park Circle NW

| DRC       | Entitled | Units   | PRS    | Technically |
|-----------|----------|---------|--------|-------------|
|           |          |         | Routed | Approved    |
| 1/27/2022 | Yes      | 88,039  | No     | No          |
|           |          | sf (166 |        |             |
|           |          | room)   |        |             |
|           |          | hotel   |        |             |

#### **Previously Considered**

| Consider 3/22/22 | ed Considered 7/19/22 | Considered 9/20/22 |          |         |          | Considered 3/26/24 | Considered 6/26/24 |
|------------------|-----------------------|--------------------|----------|---------|----------|----