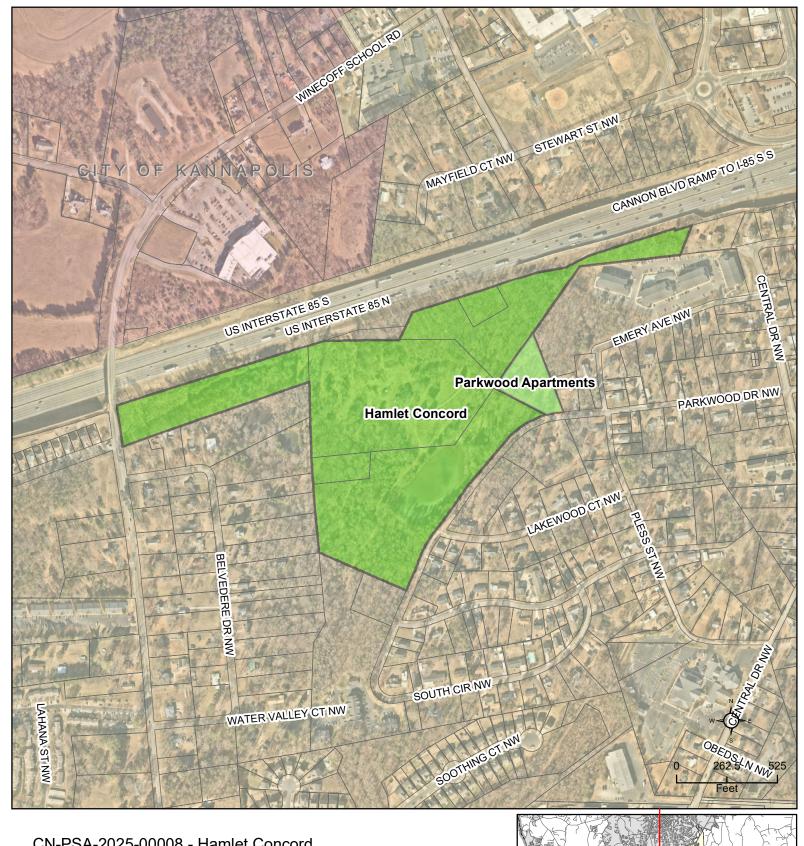

-------|-------|-------|-------|
| 39,400 | 11,950 | 10,800 | 7,500 | 7,200 | 1,950 |

| Small     | Vertical  | Redevelopment | Horizontal | Downtown | Located Adjacent  | Annex. |
|-----------|-----------|---------------|------------|----------|-------------------|--------|
| Area Plan | Mixed Use | Site          | Mixed Use  | (MSD)    | to Existing Sewer |        |
| N/A       | N/A       | Positive      | N/A        | N/A      | Positive          | 0      |

#### **Brief Summary**

The applicant is requesting sewer allocation for 226 units for-rent cottage, duplex, and townhome project. While the applicant is referencing different housing types since they are proposed to all be on one parcel the City of Concord looks at the project as multi-family. This project is considered infill.



#### CN-PSA-2025-00008 - Hamlet Concord

Type: Residential Multifamily

226 multi-family units

Allocation Request: 39,400







#### PRELIMINARY WASTEWATER FLOW APPLICATION

(THIS FORM MAY BE PHOTOCOPIED FOR USE AS AN ORIGINAL)

|                          |                                                      | Te                                                  | O BE COMPLETED                                                                                        | BY THI                                                                                                                        | E CITY OF                                 | CONCOR          | D                                      |                   |  |  |
|--------------------------|----------------------------------------