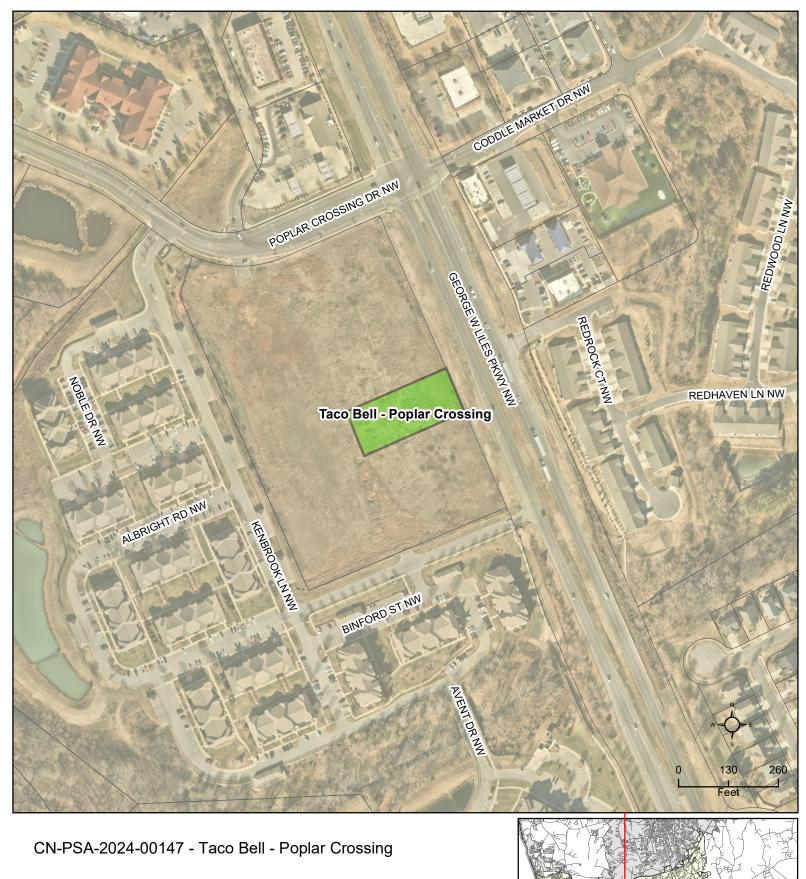

red | Considered |
|------------|------------|
| 9/24/24    | 12/17/24   |
| No         | No         |

#### **Allocation Request**

| Total | 2025 |
|-------|------|
| 800   | 800  |

#### **Project Scoring**

| Office |     | Part of Approved<br>Mixed Use | Annexation (Not ED) | Logistics/Distribution |
|--------|-----|-------------------------------|---------------------|------------------------|
| N/a    | N/A | N/A                           | N/A                 | N/A                    |

#### **Brief Summary**

The applicant is seeking sewer allocation for another lot located at 311 George W. Liles Parkway NW. The request is for a 2,225 sf Taco Bell. This parcel is zoned General Commercial (C-2). The applicant received sewer allocation for lot 1 and 2 during a previous allocation.



Type: Nonresidential

2,225 sf restaurant

Allocation Request: 800







# PRELIMINARY WASTEWATER FLOW APPLICATION

(THIS FORM MAY BE PHOTOCOPIED FOR USE AS AN ORIGINAL)

| ТО ВЕ                   | COMPLETED BY THE CITY OF CONCORD |
|-------------------------|----------------------------------|
| Planning Case No:       |                                  |
| Engineering Project No: |                                  |
| ATC No:                 |                                  |
|                         |                                  |

| 00                                             | 1.)          | Project Title: