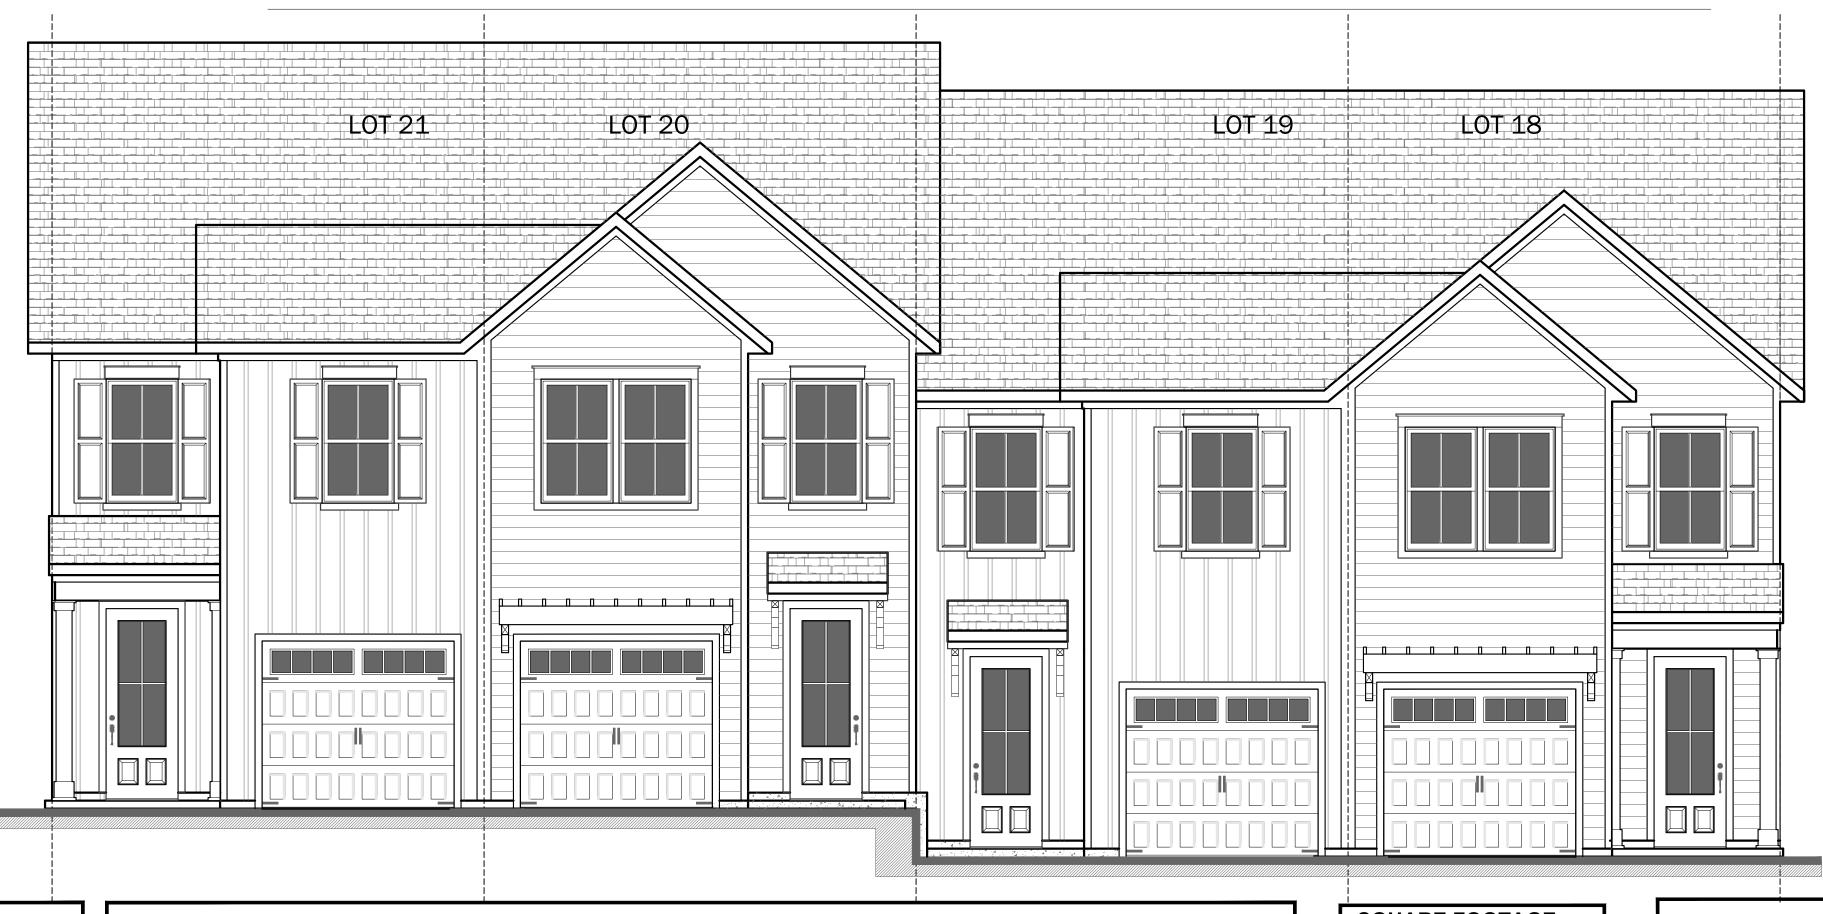

#### **Brief Summary**

The applicant is looking to apply for annexation and rezoning to RM-1 (Residential Medium Density) to develop 6 new parcels with single family homes on each. Public utilities can only be extended to 4 of the 6 lots. The other two lots will need to be served privately and we don't have any indication of if that is possible. The applicant has submitted their annexation record and their conditional rezoning plan for review.

## CN-PSA-2025-00003 - RDMS Homes LLC

Type: Residential SF Detached

6 single family units

Allocation Request: 1,800