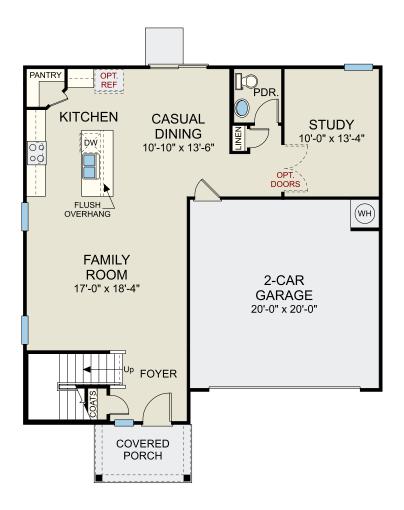

#### **Brief Summary**

The applicant is looking to apply for annexation and rezoning to RM-1 (Residential Medium Density) to develop 6 new parcels with single family homes on each. Public utilities can only be extended to 4 of the 6 lots. The other two lots will need to be served privately and we don't have any indication of if that is possible. The applicant has submitted their annexation record and their conditional rezoning plan for review.

## CN-PSA-2025-00003 - RDMS Homes LLC

Type: Residential SF Detached

6 single family units

Allocation Request: 1,800