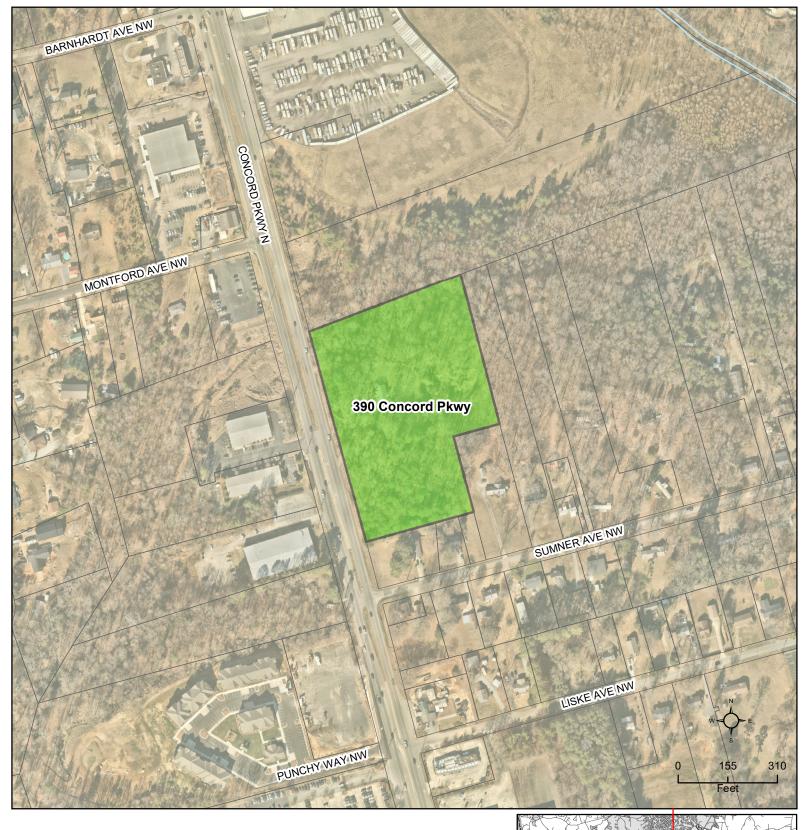

## RDMS Homes LLC (CN-PSA-2025-00003)

2625 Old Airport Rd.

| DRC        | Entitled | Units | PRS<br>Routed | Technically Approved |
|------------|----------|-------|---------------|----------------------|
| 10/17/2024 | No       | 6     | No            | No                   |

#### **Brief Summary**

The applicant is looking to apply for annexation and rezoning to RM-1 (Residential Medium Density) to develop 6 new parcels with single family homes on each. Public utilities can only be extended to 4 of the 6 lots. The other two lots will need to be served privately and we don't have any indication of if that is possible. The applicant has submitted their annexation record and their conditional rezoning plan for review.