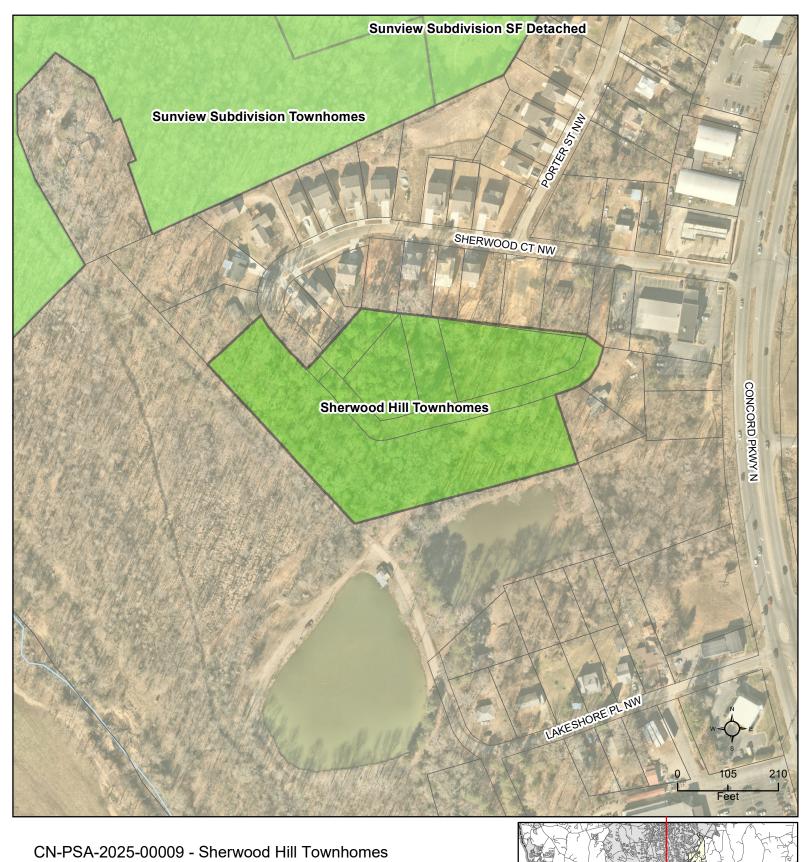

tical Mixed Use | Redevelopment<br>Site | Horizontal Mixed Use |     | Located Adjacent to Existing Sewer | Annex. |
|--------------------|--------------------|-----------------------|----------------------|-----|------------------------------------|--------|
| N/A                | N/A                | Positive              | N/A                  | N/A | Positive                           | N/A    |

### **Brief Summary**

The applicant has submitted a proposal to build 28 townhomes currently. The project would be infill and is surrounded by single family homes and commercial zoned parcels. The parcel is zoned Residential Village (RV). The applicant is stating that they are working with True Homes to price the houses for homebuyers with anticipated starting values to be around \$300,000.



Type: Residential SF Attached

28 townhome units

Allocation Request: 6,300







# PRELIMINARY WASTEWATER FLOW APPLICATION

(THIS FORM MAY BE PHOTOCOPIED FOR USE AS AN ORIGINAL)

| TO BE COMPLETED BY THE CITY OF CONCORD |  |  |  |  |
|----------------------------------------|--|--|--|--|
| Planning Case No:                      |  |  |  |  |
| Engineering Project No:                |  |  |  |  |
| ATC No:                                |  |  |  |  |
|                                        |  |  |  |  |

| 00                                           | 1.)                                                                                                                                                                                                                                        |