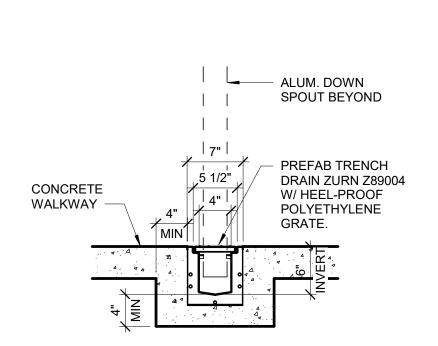

THRU ROOF, REF 4/A1.3 LIGHT WALL PACK, MOUNT 35'-0" TO CENTER OF FIXTURE, REF ELEC. DWGS.



\ DOWNSPOUT CONNECTION

**4** ) 1 1/2" = 1'-0"



**NOTE TO DESIGNER:** 

REMOVE DETAILS 3 AND 3A IF DOWNSPOUTS ARE TIED INTO THE STORM WATER SYSTEM



**NOTE TO DESIGNER:** 

MODIFY COLOR PER REGION

NEUTRAL SCHEME IS USED AS A BASIS FOR DESIGN



NOTES:

1. GC TO COORDINATE ELECTRICAL

ROUGH IN WITH CONTRACTOR

AND SIGN VENDOR PRIOR TO

BLOCKING AND MOUNTING

3. ALIGN EXHAUST VENTS BOTH

VERTICAL AND HORIZONTAL. 4. EXTERIOR SIGNAGE: OWNER TO COORDINATE WITH SIGN VENDOR

AND LOCAL JURISDICTION.

PARAPET CAP, AND FLASHING TO

MANUFACTURER'S STANDARD

5. GUTTERS, DOWNSPOUTS,

COLORS TO MATCH AS

SCHEDULED, SUBMIT FOR

BE SELECTED FROM

REFER TO SIGN PACKAGE FOR ALL

DRYWALL.

DETAILS.

APPROVAL.







1" = 1'-0"



WITH STRUCTURAL AS

DOWNSPOUT TIGHT TO

REQUIRED TO HOLD



RIGHT SIDE ELEVATION 1/8" = 1'-0"

NOTE: THIS SHEETS IS INTENDED TO BE PRINTED IN COLOR FOR CLARITY.

Architect of Record:

BRR Architecture, Inc 8131 METCALF AVE, SUITE 300 OVERLAND PARK, KS 66204

> www.brrarch.com Tel: 913-262-9095 Fax: 913-262-9044

Consultants

**Copyright Notice** 

This drawing was prepared for use on a specific site contemporaneously with its issue date and it is not suitable for use on a different project site or at a later time. Use of this drawing for reference or example on another project requires the services of properly licensed architects and engineers. Reproduction of this drawing for reuse on another project is not authorized and may be contrary to the law.



**Project Name**