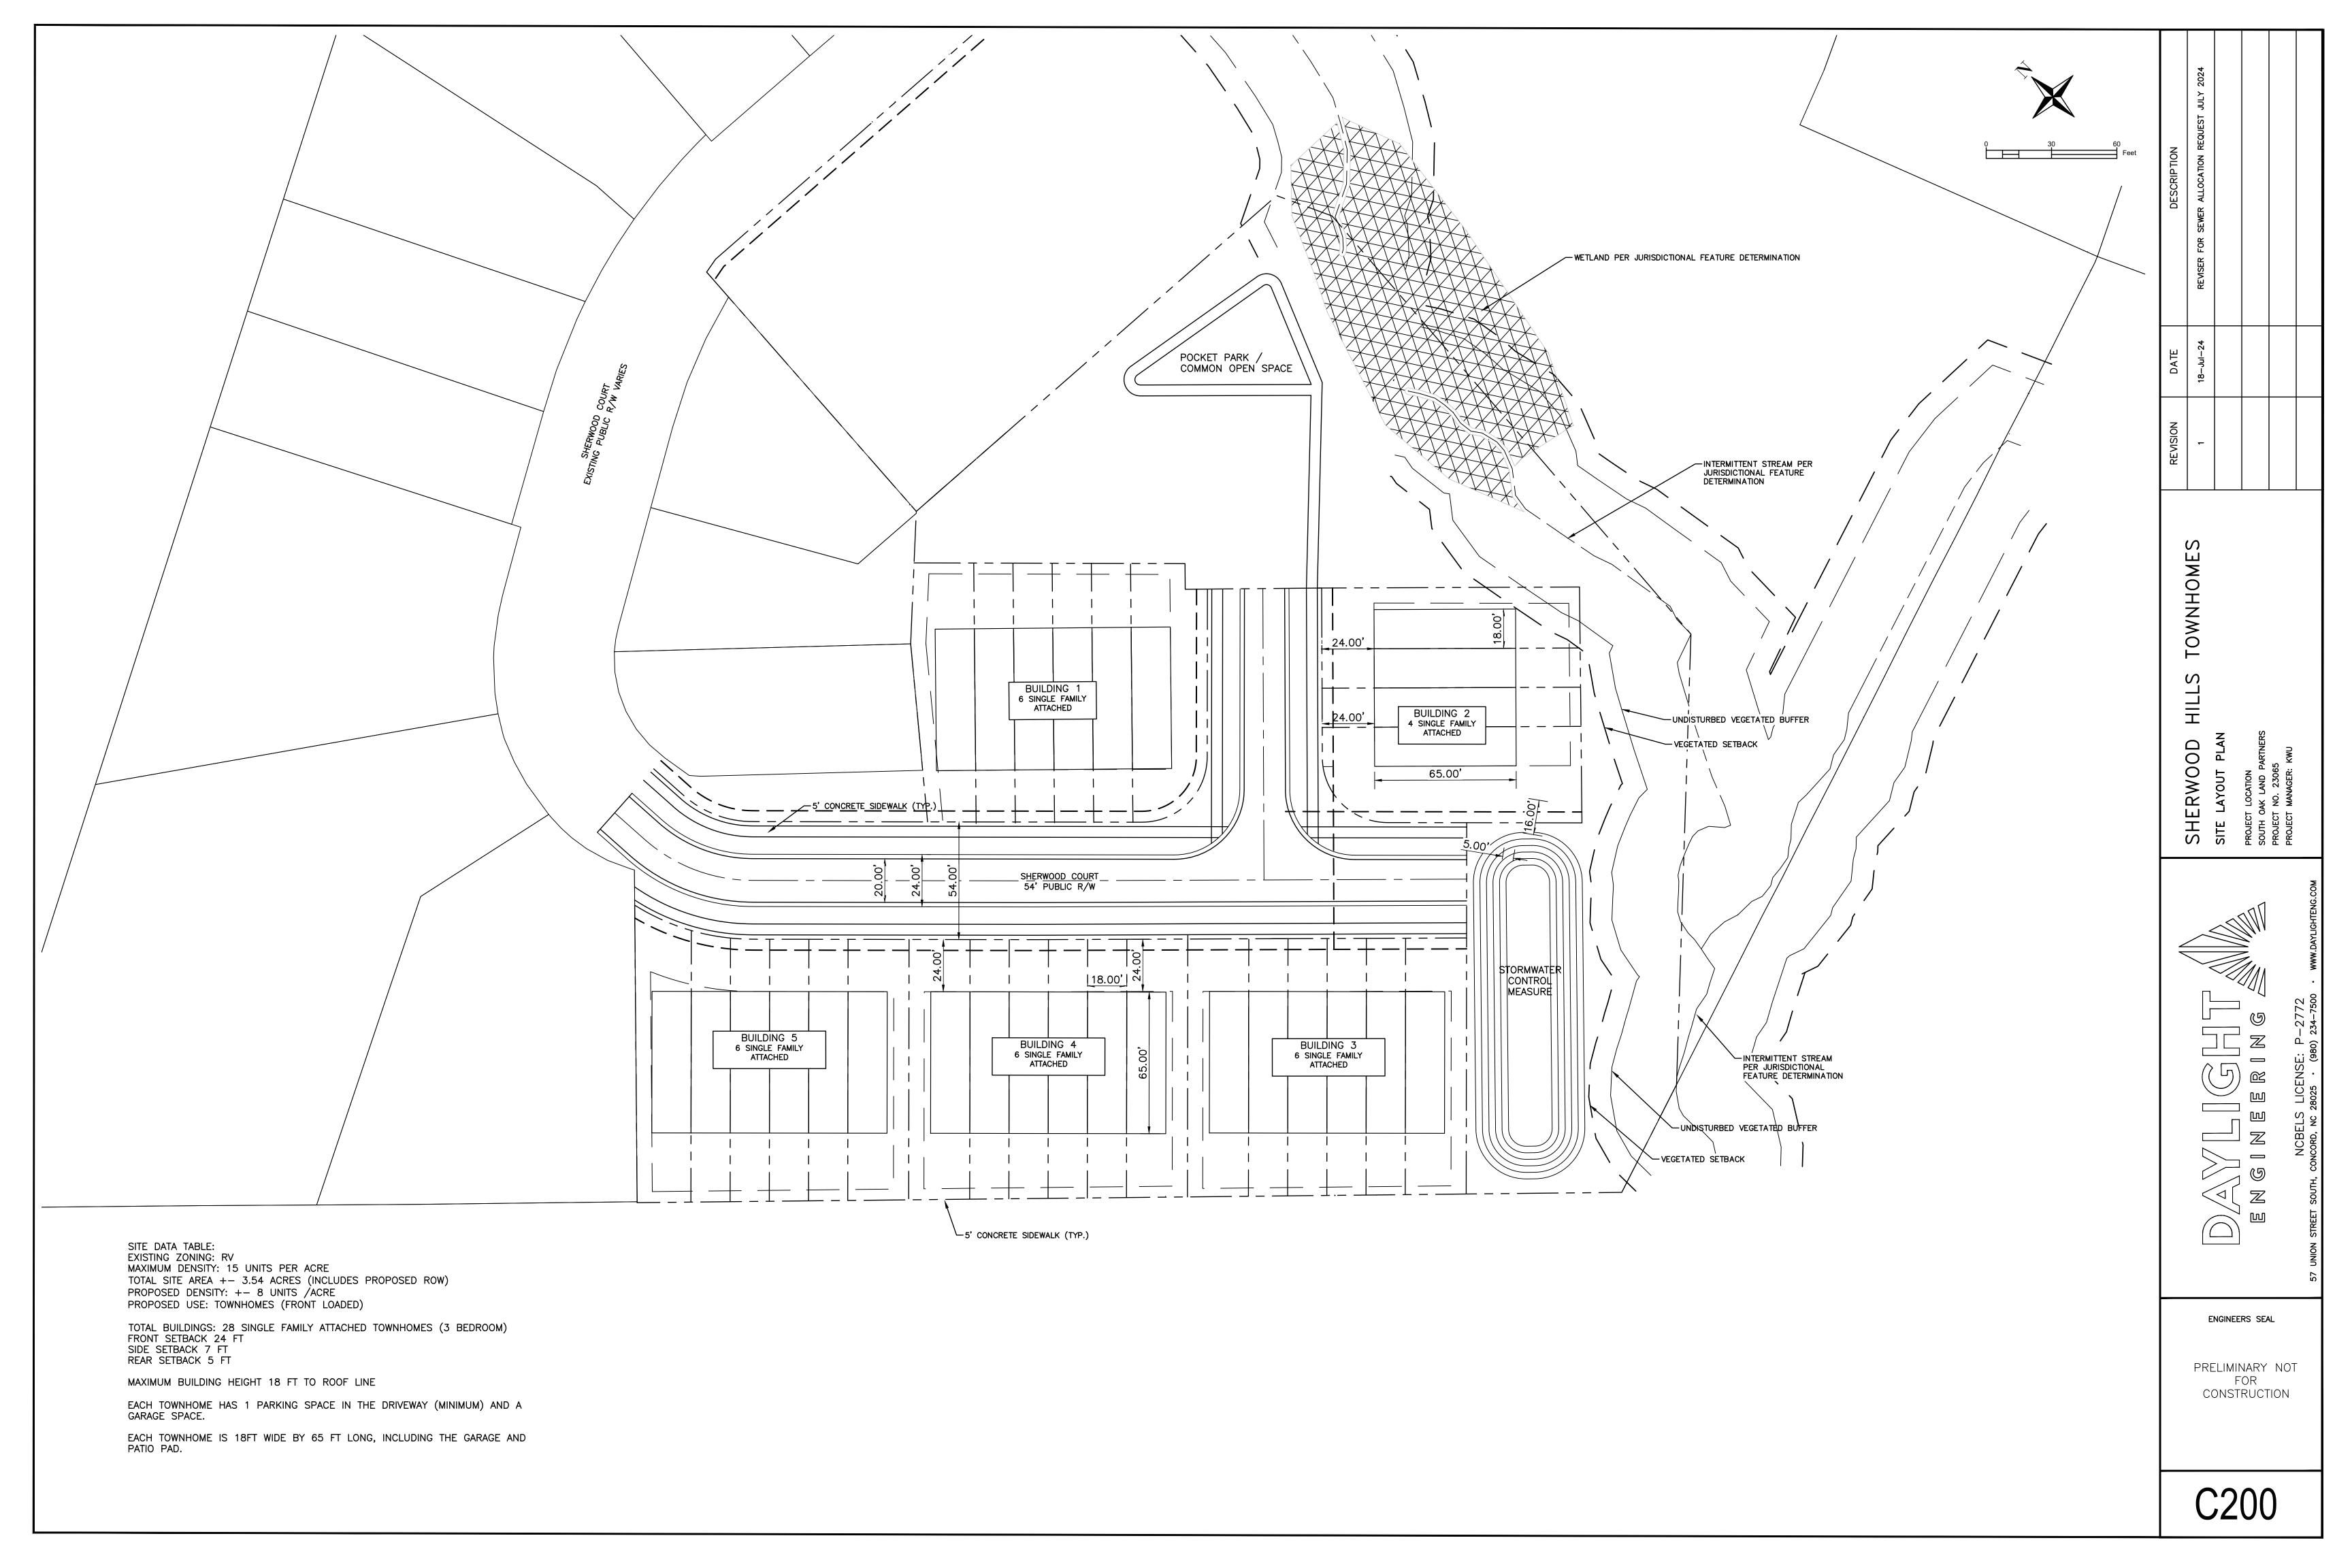

#### **Brief Summary**

The applicant is looking to apply for annexation and rezoning to RM-1 (Residential Medium Density) to develop 6 new parcels with single family homes on each. Public utilities can only be extended to 4 of the 6 lots. The other two lots will need to be served privately and we don't have any indication of if that is possible. The applicant has submitted their annexation record and their conditional rezoning plan for review.

## CN-PSA-2025-00003 - RDMS Homes LLC

Type: Residential SF Detached

6 single family units

Allocation Request: 1,800