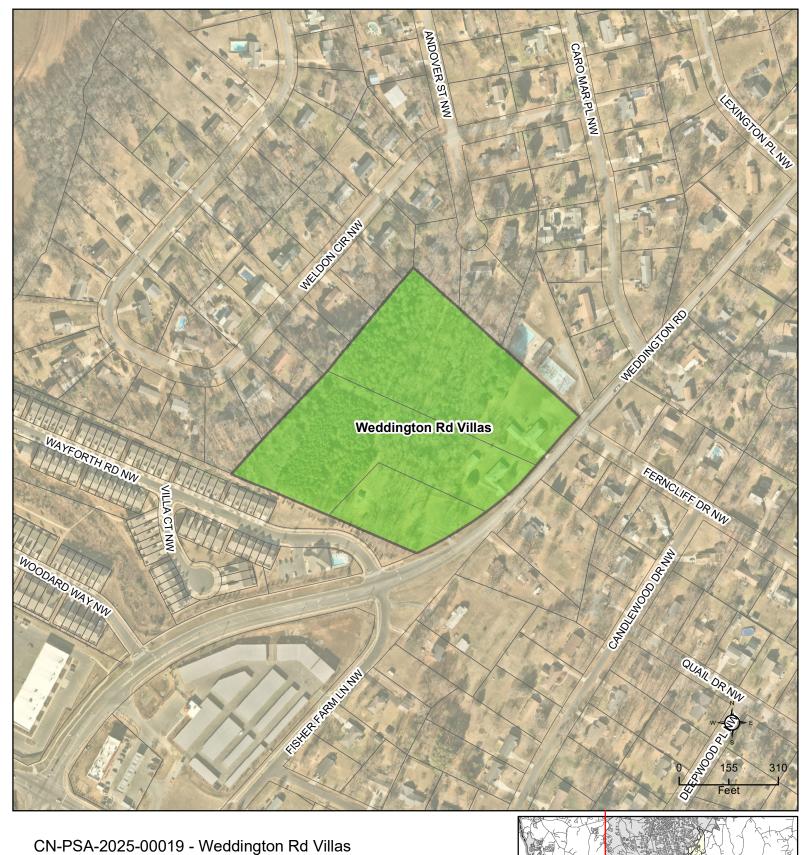

ocated Adjacent to Existing Sewer | Annex. |
|--------------------|--------------------|-----------------------|----------------------|----------------|------------------------------------|--------|
| Very<br>Positive   | N/A                | Positive              | N/A                  | N/A            | Positive                           | N/A    |

# **Brief Summary**

This is a project that was submitted as a town-home style multi-family project for sewer allocation in July 2022. A preliminary plat was approved for a townhome style subdivision on February 4, 2022. This project has changed ownership, and the new owner is proposing 82, for sale, townhomes that are targeted to families looking to enter the market according to their narrative. They are proposing 1,800-2,600 sf townhomes.



Type: Residential SF Attached

82 townhome units

Allocation Request: 13,800







#### PRELIMINARY WASTEWATER FLOW APPLICATION

(THIS FORM MAY BE PHOTOCOPIED FOR USE AS AN ORIGINAL)

| TO BE COMPLETED BY THE CITY OF CONCORD |  |  |  |  |  |  |
|----------------------------------------|--|--|--|--|--|--|
| Planning Case No:                      |  |  |  |  |  |  |
| Engineering Project No:                |  |  |  |  |  |  |
| ATC No:                                |  |  |  |  |  |  |
|                                        |  |  |  |  |  |  |

| u                                            |         | Project Title:                                                                                                                  |