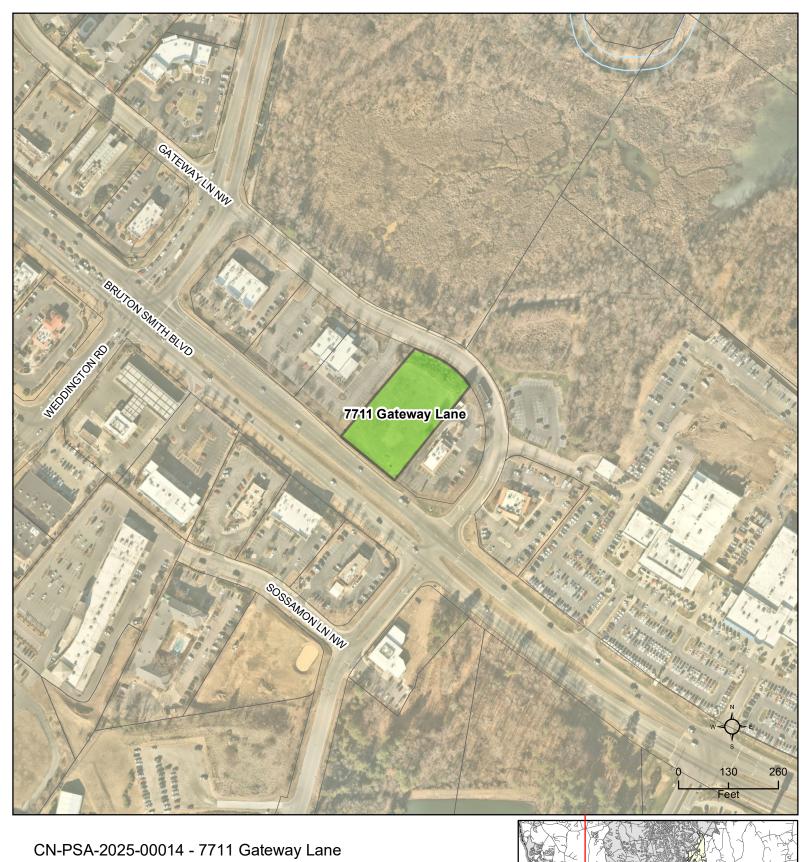

| No                 | No                 | No | No                 | No | No | No                 |

| Considered | Considered |
|------------|------------|
| 9/24/24    | 12/17/24   |
| No         | No         |

### **Allocation Request**

| Total | 2025 |
|-------|------|
| 800   | 800  |

### **Project Scoring**

| Office | Small<br>Area Plan | Part of Approved Mixed Use | Annexation (Not ED) | Logistics/Distribution |
|--------|--------------------|----------------------------|---------------------|------------------------|
| N/A    | N/A                | N/A                        | N/A                 | N/A                    |

### **Brief Summary**

This proposal is to build a approximately 3,500 sf drive-thru restaurant. This parcel is zoned General Commercial (C-2).



Type: Nonresidential

3,500 sf drive-thru restaurant

Allocation Request: 800







### PRELIMINARY WASTEWATER FLOW APPLICATION

TO BE COMPLETED BY THE CITY OF CONCORD

(THIS FORM MAY BE PHOTOCOPIED FOR USE AS AN ORIGINAL)

|                                | E                                                                       | ngineering Project 1 ATC No:                        | No:                                                                                                                 |                                                                             |                                                                  |                               |                       |      |  |
|--------------------------------|-----------------------------------------------