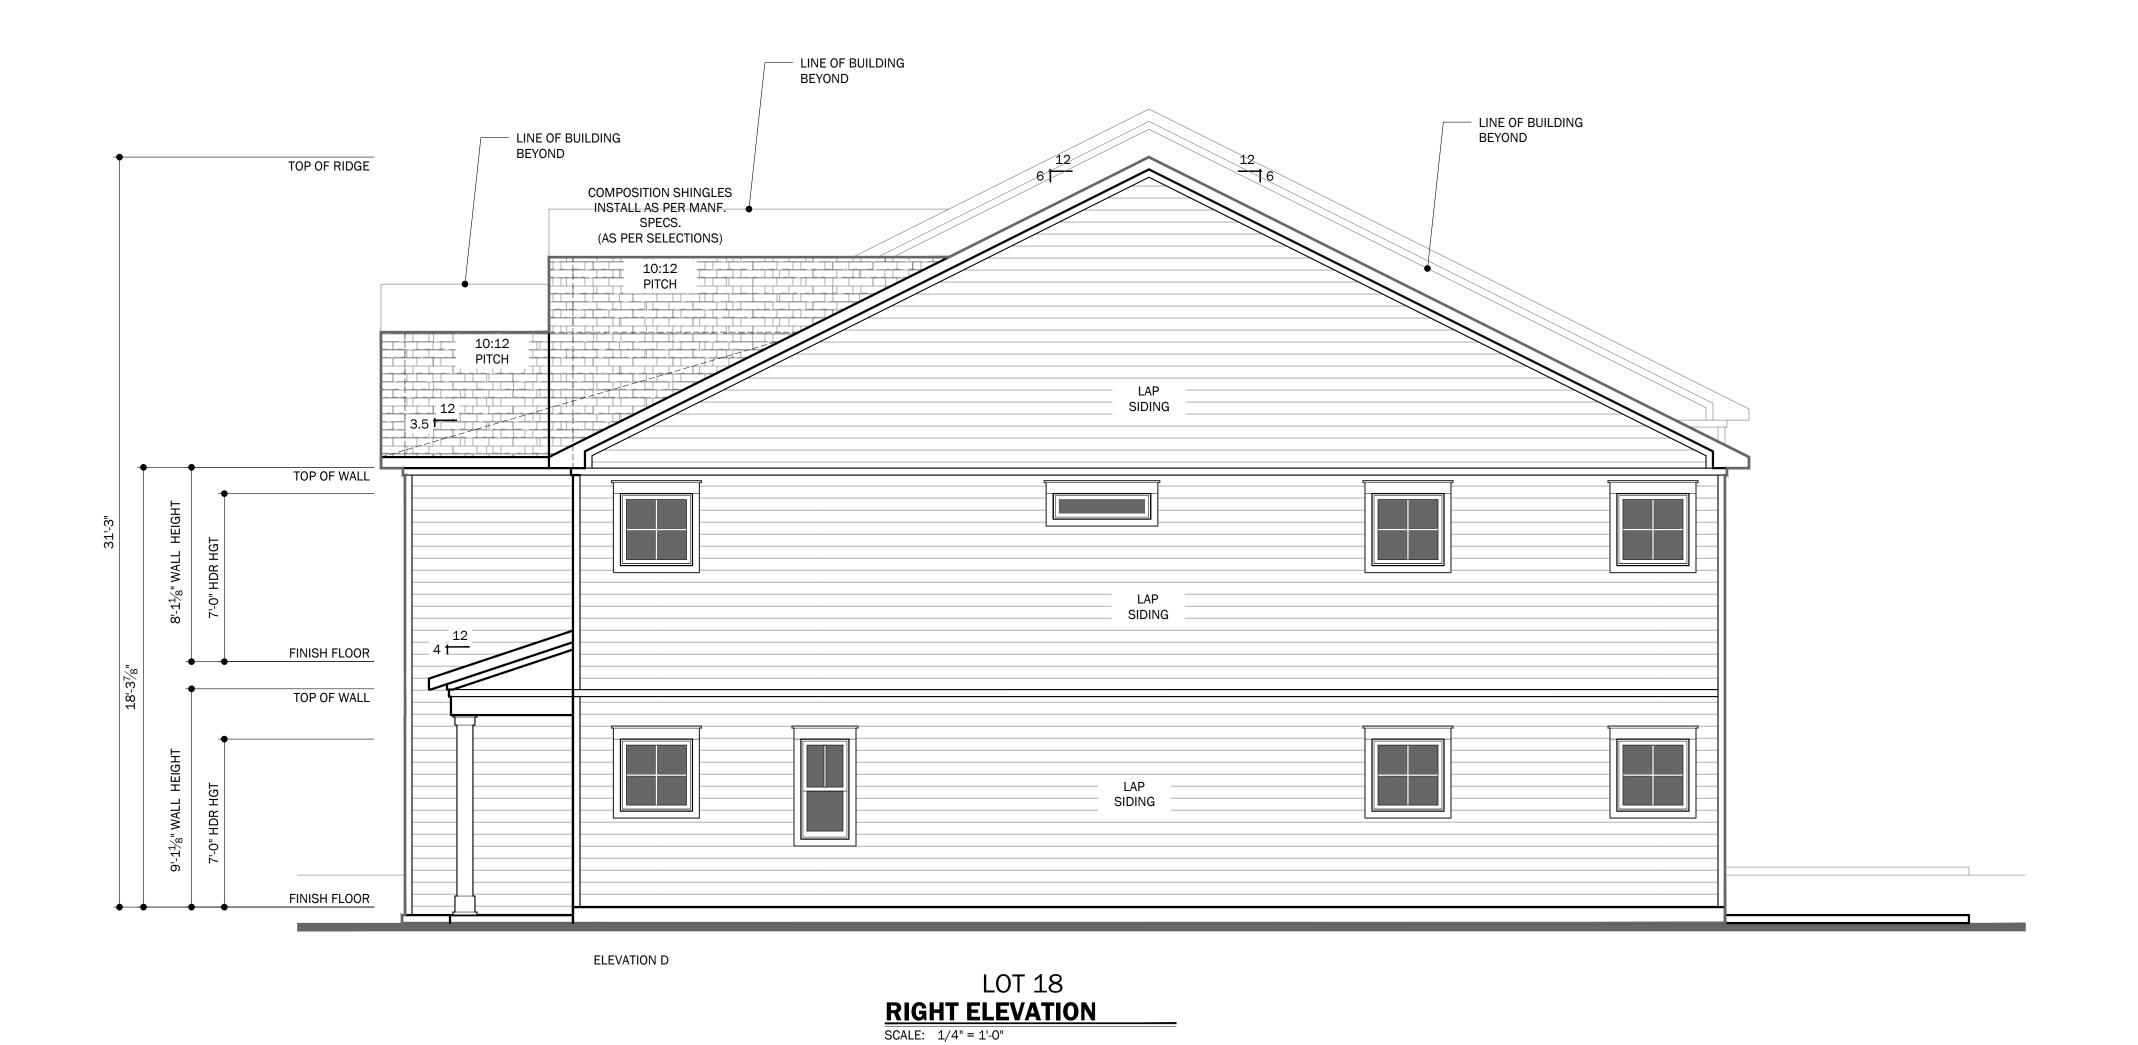

uthorizat from Helmsman Homes

January 31, 2023

MCML

Reviewed by **UNDER REVIEW** 

Drawn by

Plan set scale 24x36 sheet

1/4" = 1'-0" 11x17 sheet NOT TO SCALE

Project/plan code

Drawing set CONSTRUCTION

Sheet title/description

COVER SHEET

Master plan version





Township/County

STRUCTURAL
— EN GINEERS

1945 JN PEASE PLACE, SUITE #204
CHARLOTTE, NC 28262
CORPORATE LICENSE #:C3118
PHONE: 704-335-7200

Stamp/seal

Project name/owner

cannot be reproduced divulged, in whole or in pa without written authorizat from Helmsman Homes

January 31, 2023

MCML

Drawn by

Reviewed by

**UNDER REVIEW** 

Plan set scale 24x36 sheet

1/4" = 1'-0" 11x17 sheet NOT TO SCALE

Project/plan code

Drawing set

CONSTRUCTION

Sheet title/description FRONT & REAR ELEVATION

**A1.0** 

Master plan version



12 6 TOP OF RIDGE COMPOSITION SHINGLES INSTALL AS PER MANF. SPECS. (AS PER SELECTIONS) 10:12 PITCH LAP SIDING TOP OF WALL LAP SIDING FINISH FLOOR TOP OF WALL LAP SIDING FINISH FLOOR

> LOT 21 **LEFT ELEVATION** SCALE: 1/4" = 1'-0"

ELEVATION D



STRUCTURAL
— ENGINEERS

1945 JN PEASE PLACE, SUITE #204
CHARLOTTE, NC 28262
CORPORATE LICENSE #:C3118
PHONE: 704-335-7200

Stamp/seal

Project name/owner

Helmsman Homes, Inc. Al rights reserved. These plans are the property of Nest Homes. Any use, reproduction, licensing or distribution of these drawings is attributed to the control of th and proprietary information th cannot be reproduced or divulged, in whole or in part, without written authorization from Helmsman Homes.

January 31, 2023

Drawn by

Reviewed by **UNDER REVIEW** 

Plan set sca