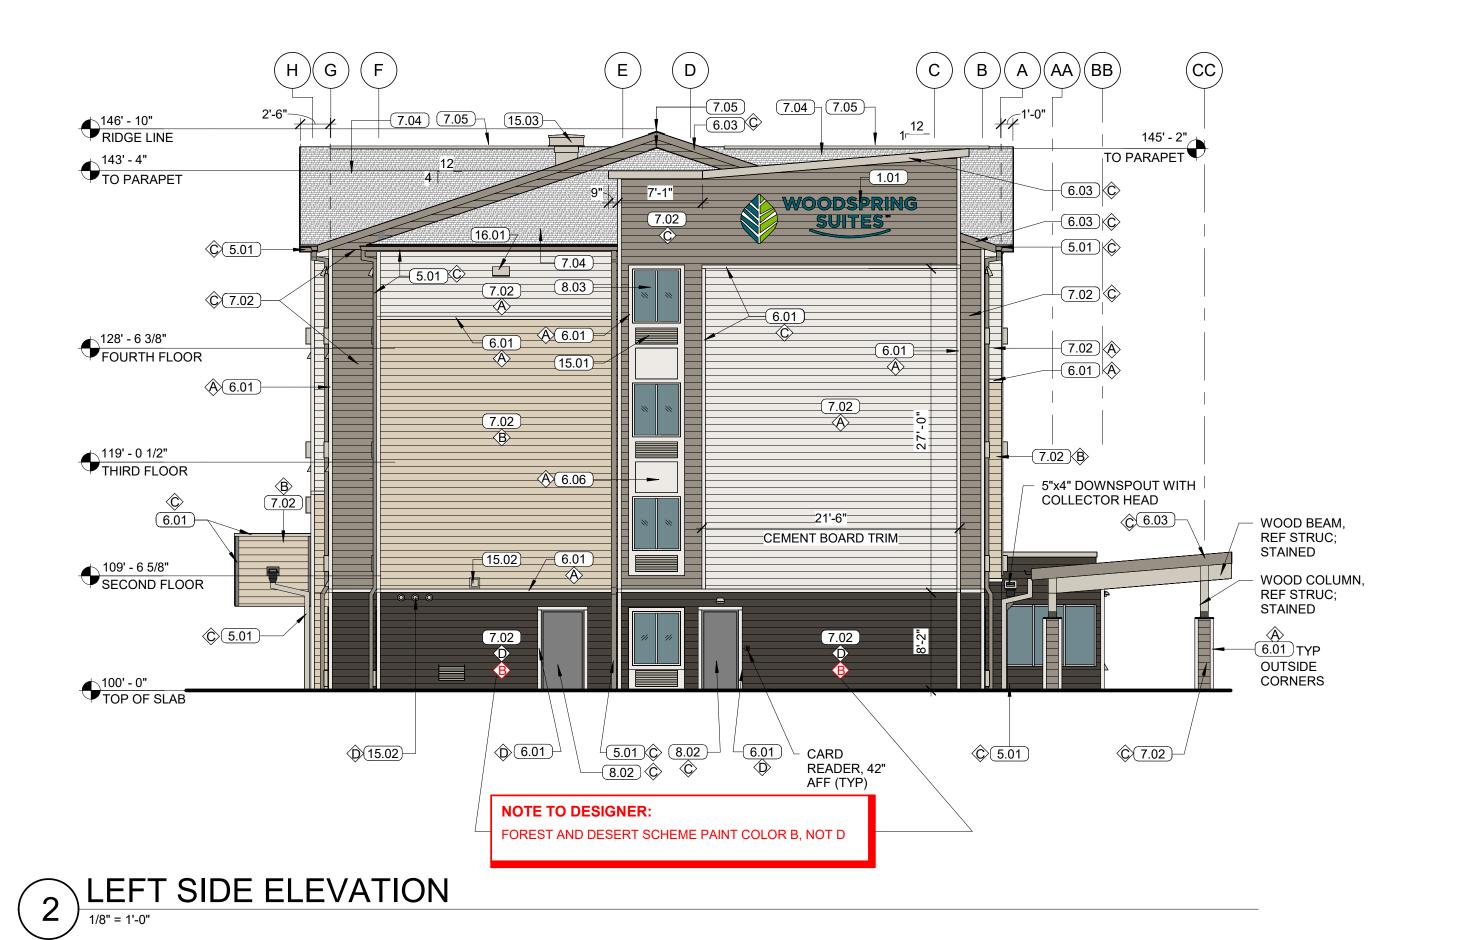

/A1.3 LIGHT WALL PACK, MOUNT 35'-0" TO CENTER OF FIXTURE, REF ELEC. DWGS.



\ DOWNSPOUT CONNECTION

**4** ) 1 1/2" = 1'-0"



**NOTE TO DESIGNER:** 

REMOVE DETAILS 3 AND 3A IF DOWNSPOUTS ARE TIED INTO THE STORM WATER SYSTEM



**NOTE TO DESIGNER:** 

MODIFY COLOR PER REGION

NEUTRAL SCHEME IS USED AS A BASIS FOR DESIGN



NOTES:

1. GC TO COORDINATE ELECTRICAL

ROUGH IN WITH CONTRACTOR

AND SIGN VENDOR PRIOR TO

BLOCKING AND MOUNTING

3. ALIGN EXHAUST VENTS BOTH

VERTICAL AND HORIZONTAL. 4. EXTERIOR SIGNAGE: OWNER TO COORDINATE WITH SIGN VENDOR

AND LOCAL JURISDICTION.

PARAPET CAP, AND FLASHING TO

MANUFACTURER'S STANDARD

5. GUTTERS, DOWNSPOUTS,

COLORS TO MATCH AS

SCHEDULED, SUBMIT FOR

BE SELECTED FROM

REFER TO SIGN PACKAGE FOR ALL

DRYWALL.

DETAILS.

APPROVAL.







1" = 1'-0"



WITH STRUCTURAL AS

DOWNSPOUT TIGHT TO

REQUIRED TO HOLD



RIGHT SIDE ELEVATION 1/8" = 1'-0"

NOTE: THIS SHEETS IS INTENDED TO BE PRINTED IN COLOR FOR CLARITY.

Architect of Record:

BRR Architecture, Inc 8131 METCALF AVE, SUITE 300 OVERLAND PARK, KS 66204

> www.brrarch.com Tel: 913-262-9095 Fax: 913-262-9044

Consultants

**Copyright Notice** 

This drawing was prepared for use on a specific site contemporaneously with its issue date and it is not suitable for use on a different project site or at a later time. Use of this drawing for reference or example on another project requires the services of properly licensed architects and engineers. Reproduction of this drawing for reuse on another project is not authorized and may be contrary to the law.



**Project Name** 

**WoodSpring Su