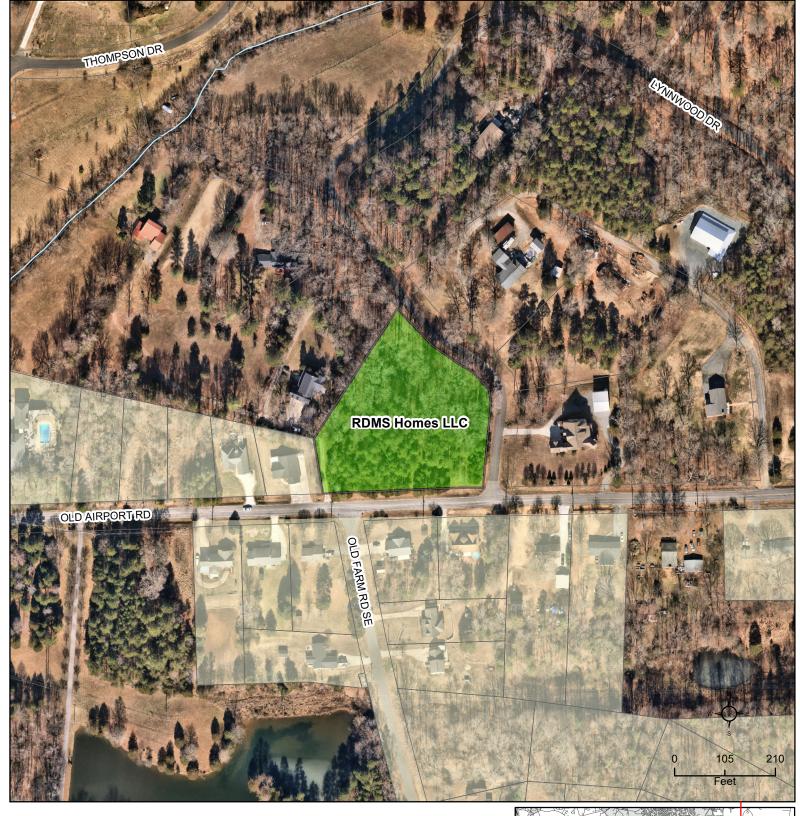

## RDMS Homes LLC (CN-PSA-2025-00003)

2625 Old Airport Rd.

| DRC        | Entitled | Units | PRS<br>Routed | Technically Approved |
|------------|----------|-------|---------------|----------------------|
| 10/17/2024 | No       | 6     | No            | No                   |

#### **Brief Summary**

The applicant is looking to apply for annexation and rezoning to RM-1 (Residential Medium Density) to develop 6 new parcels with single family homes on each. Public utilities can only be extended to 4 of the 6 lots. The other two lots will need to be served privately and we don't have any indication of if that is possible. The applicant has submitted their annexation record and their conditional rezoning plan for review.

## CN-PSA-2025-00003 - RDMS Homes LLC

Type: Residential SF Detached

6 single family units

Allocation Request: 1,800