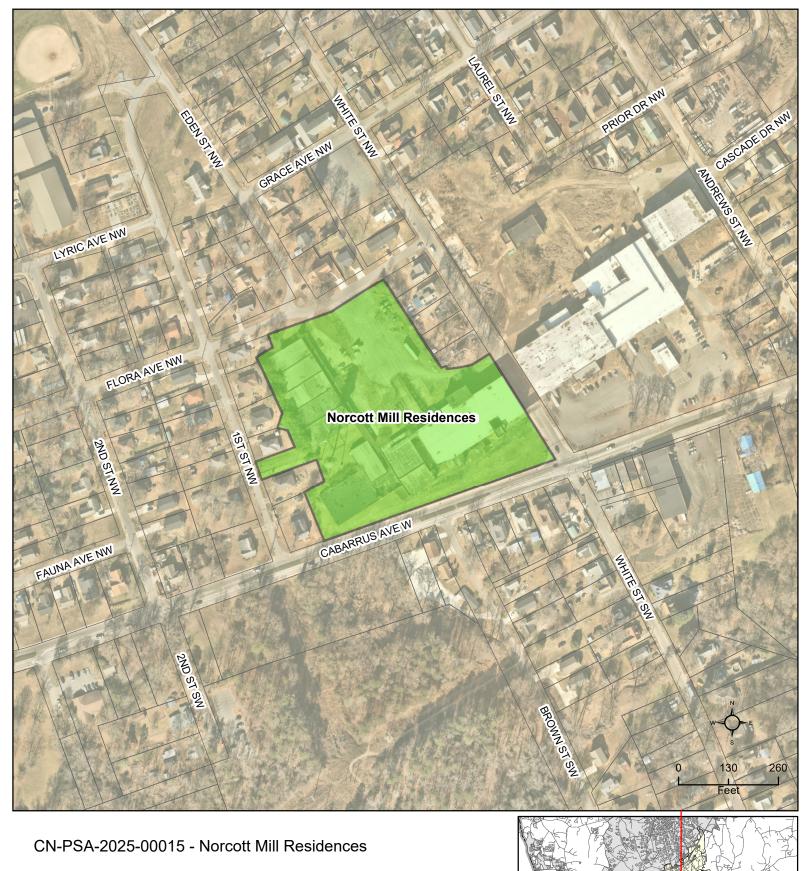

Located Adjacent to Existing Sewer | Annex |
|-----------------------|-----------------------|-----------------------|-------------------------|-------------------|------------------------------------|-------|
| Very<br>Positive      | N/A                   | Positive              | N/A                     | N/A               | Positive                           | N/A   |

#### **Brief Summary**

The applicant is looking to reuse the remaining portion of the historic Norcutt Mill into 128 multi-family units that they say will be affordable based on incomes at different area median incomes. This focuses on individuals 55 and older. The property is in the Center City Small Area Plan. They are also offering amenities that include an exercise room, yoga and meditation room, and an art room.



Type: Residential Multifamily

128 multi-family units

Allocation Request: 16,200







#### PRELIMINARY WASTEWATER FLOW APPLICATION

TO BE COMPLETED BY THE CITY OF CONCORD

(THIS FORM MAY BE PHOTOCOPIED FOR USE AS AN ORIGINAL)

|                          |                                                                                                                                                                                                                                            | Planning Case No                                    |                     |                    |                              |