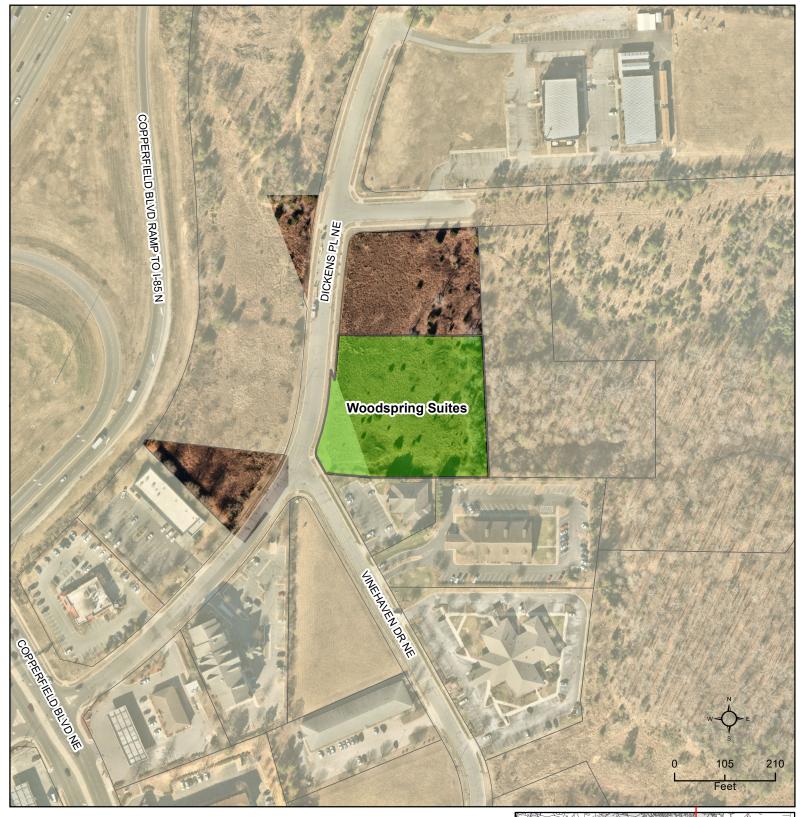

|          |                                                    |                                           |                                                      |                 |                          |              |         |



# CN-PSA-2025-00016 - Woodspring Suites

Type: Nonresidential

48,660 sf hotel with 122 rooms

Allocation Request: 21,350





## THE ORANGE GROUP LLC

Dear Concord City Council,

My name is Aakash Barodia and I am the managing member of The Orange Group LLC. We are requesting the City Council to grant us sewer allocation for a 122-room hotel on the corner of Vinehaven and Dickens PL off of Exit 60 on I-85. We have owned this tract of land since 2017.

The members of our company are permanent residents of Concord. My father-in-law, Ghanshyam Patel, purchased his first motel in Concord in 1986 that we still own today. My wife was born and raised in Concord, starting at the original Cabarrus Academy on Union Street to graduating from Concord High. We moved back in 2016 and have since built