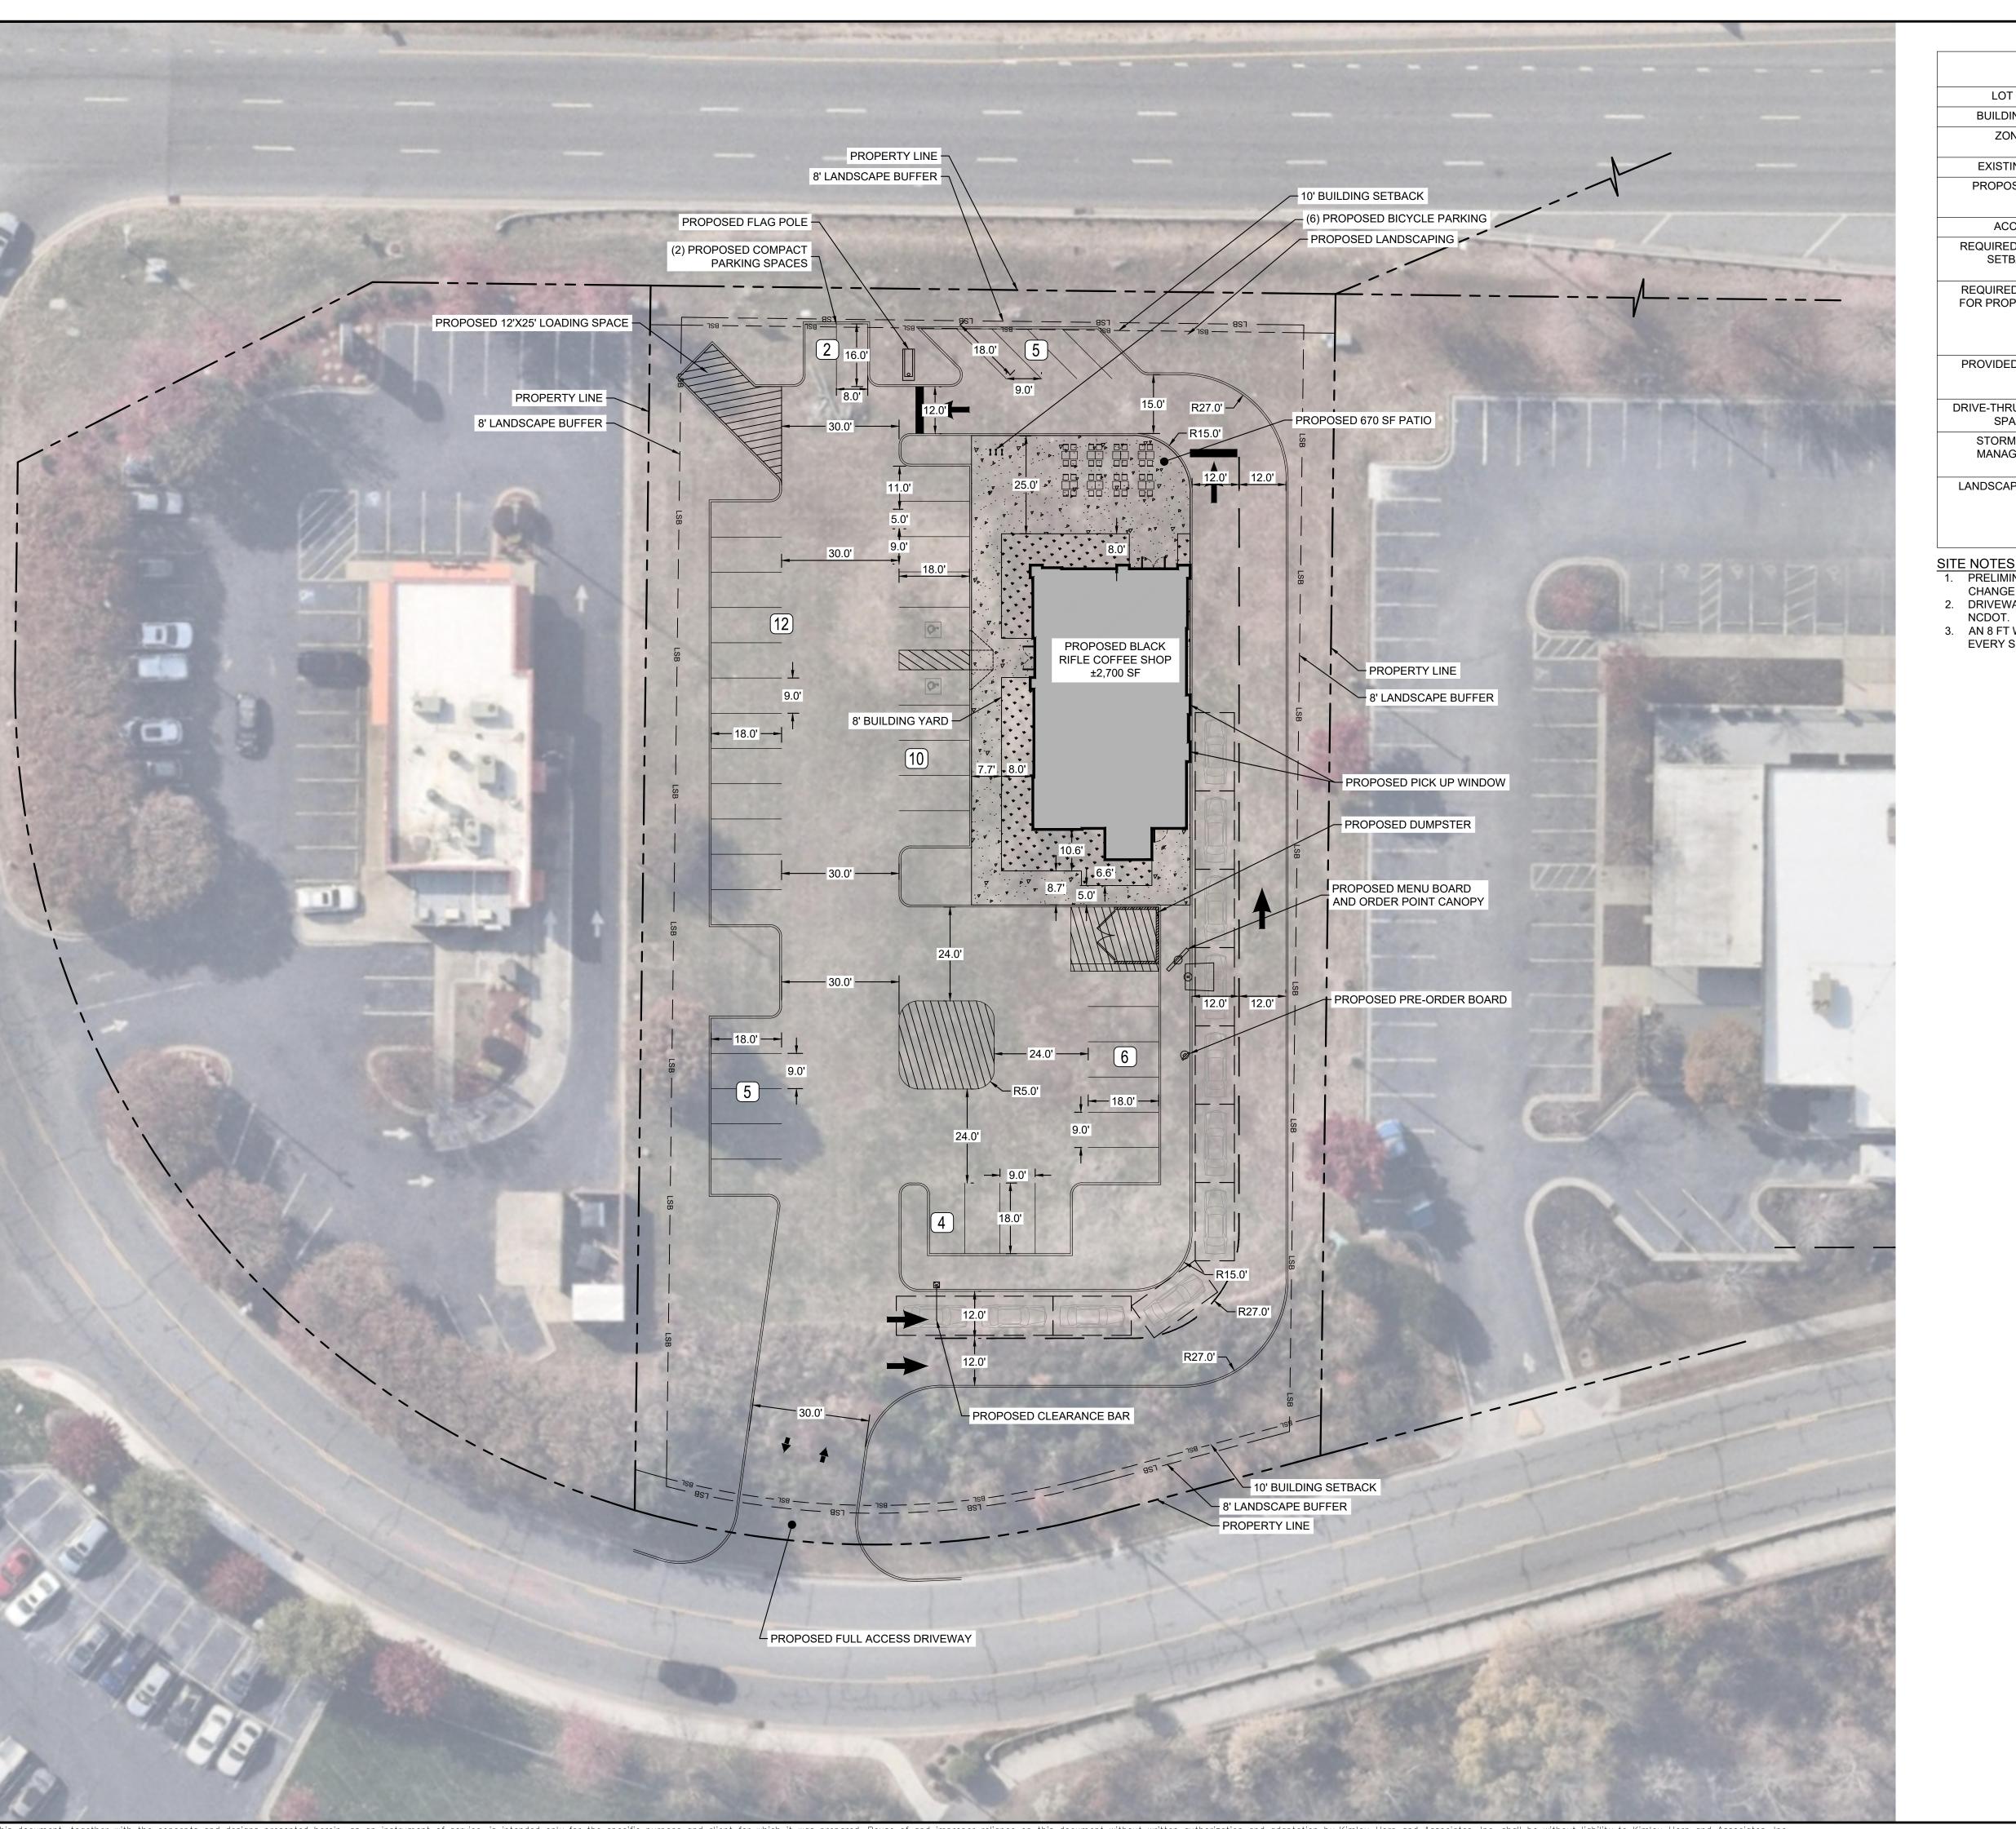

ncord City Council 35 Cabarrus Ave W Concord, NC 28025

Subject: 7711 Gateway Lane

**Preliminary Wastewater Flow Application** 

Dear City Council Members:

We are reaching out to request sewer capacity for the proposed development at 7711 Gateway Lane. The developer for this location is looking to construct a drive-thru restaurant on the 4599-02-8344-000 parcel in the City of Concord. This proposed development is located on a 1.26 acre parcel and is zoned by-right in the C-2 zoning and commercial use. The use would be consistent with neighboring businesses.

If you have any questions, please feel free to contact me at the office at 704-954-7482, or via email at megan.fitzsimmons@kimley-horn.com

Sincerely,

KIMLEY-HORN AND ASSOCIATES, INC.

Megan Fitzsimmons, P.E.

**Project Manager** 



| PRE                                  | LIMINARY ZONING INFORMATION                                                                                                                                                                               |
|--------------------------------------|-----------------------------------------------------------------------------------------------------------------------------------------------------------------------------------------------------------|
| LOT SIZE                             | ±54,886 SF = ±1.26 AC                                                                                                                                                                                     |
| BUILDING SIZE                        | ±2,700 SF