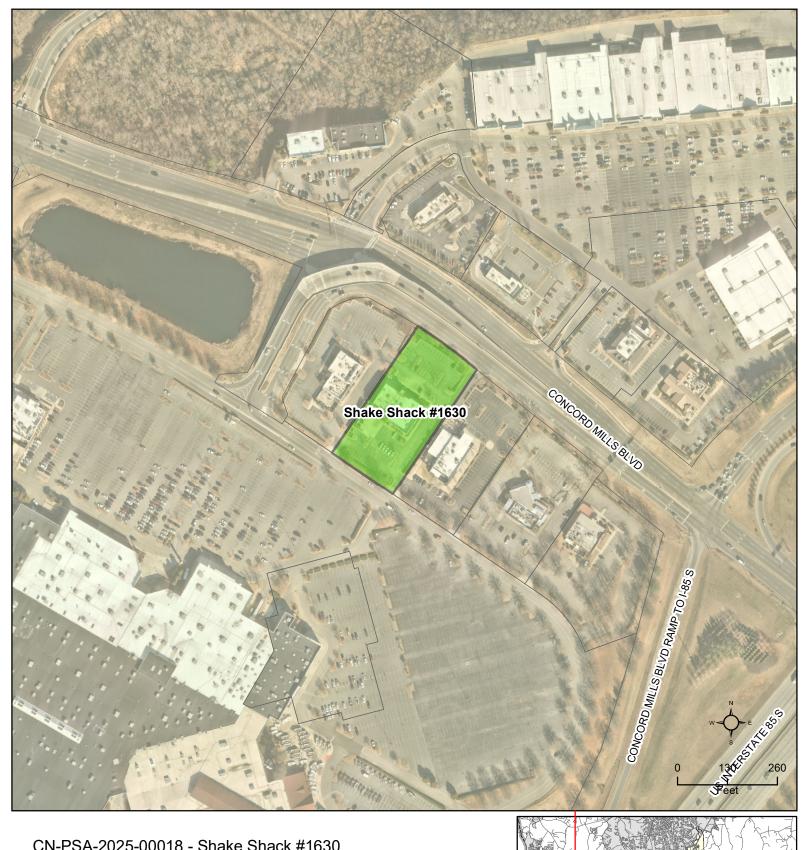

/24    |
| No         |

| Considered | Considered |
|------------|------------|
| 9/24/24    | 12/17/24   |
| No         | No         |

## **Allocation Request**

| Total | 2025  |  |  |  |
|-------|-------|--|--|--|
| 1,740 | 1,740 |  |  |  |

## **Project Scoring**

| Office |          | Part of Approved<br>Mixed Use | Annexation (Not ED) | Logistics/Distribution |
|--------|----------|-------------------------------|---------------------|------------------------|
| N/A    | Positive | N/A                           | N/A                 | N/A                    |

## **Brief Summary**

The applicant is seeking sewer allocation for a fast casual restaurant near Concord Mills. The Parcel is Zoned General Commercial (C-2). This parcel is in The Boulevards of Concord Corridor Study area.



## CN-PSA-2025-00018 - Shake Shack #1630

Type: Nonresidential

3,680 sf restaurant

Allocation Request: 1,740







## PRELIMINARY WASTEWATER FLOW APPLICATION

TO BE COMPLETED BY THE CITY OF CONCORD

(THIS FORM MAY BE PHOTOCOPIED FOR USE AS AN ORIGINAL)

|                                          |                                                                                                                                                                                                 | Planning Case No                                    | :                                                                                               |                                    |                                                                  |                                     |