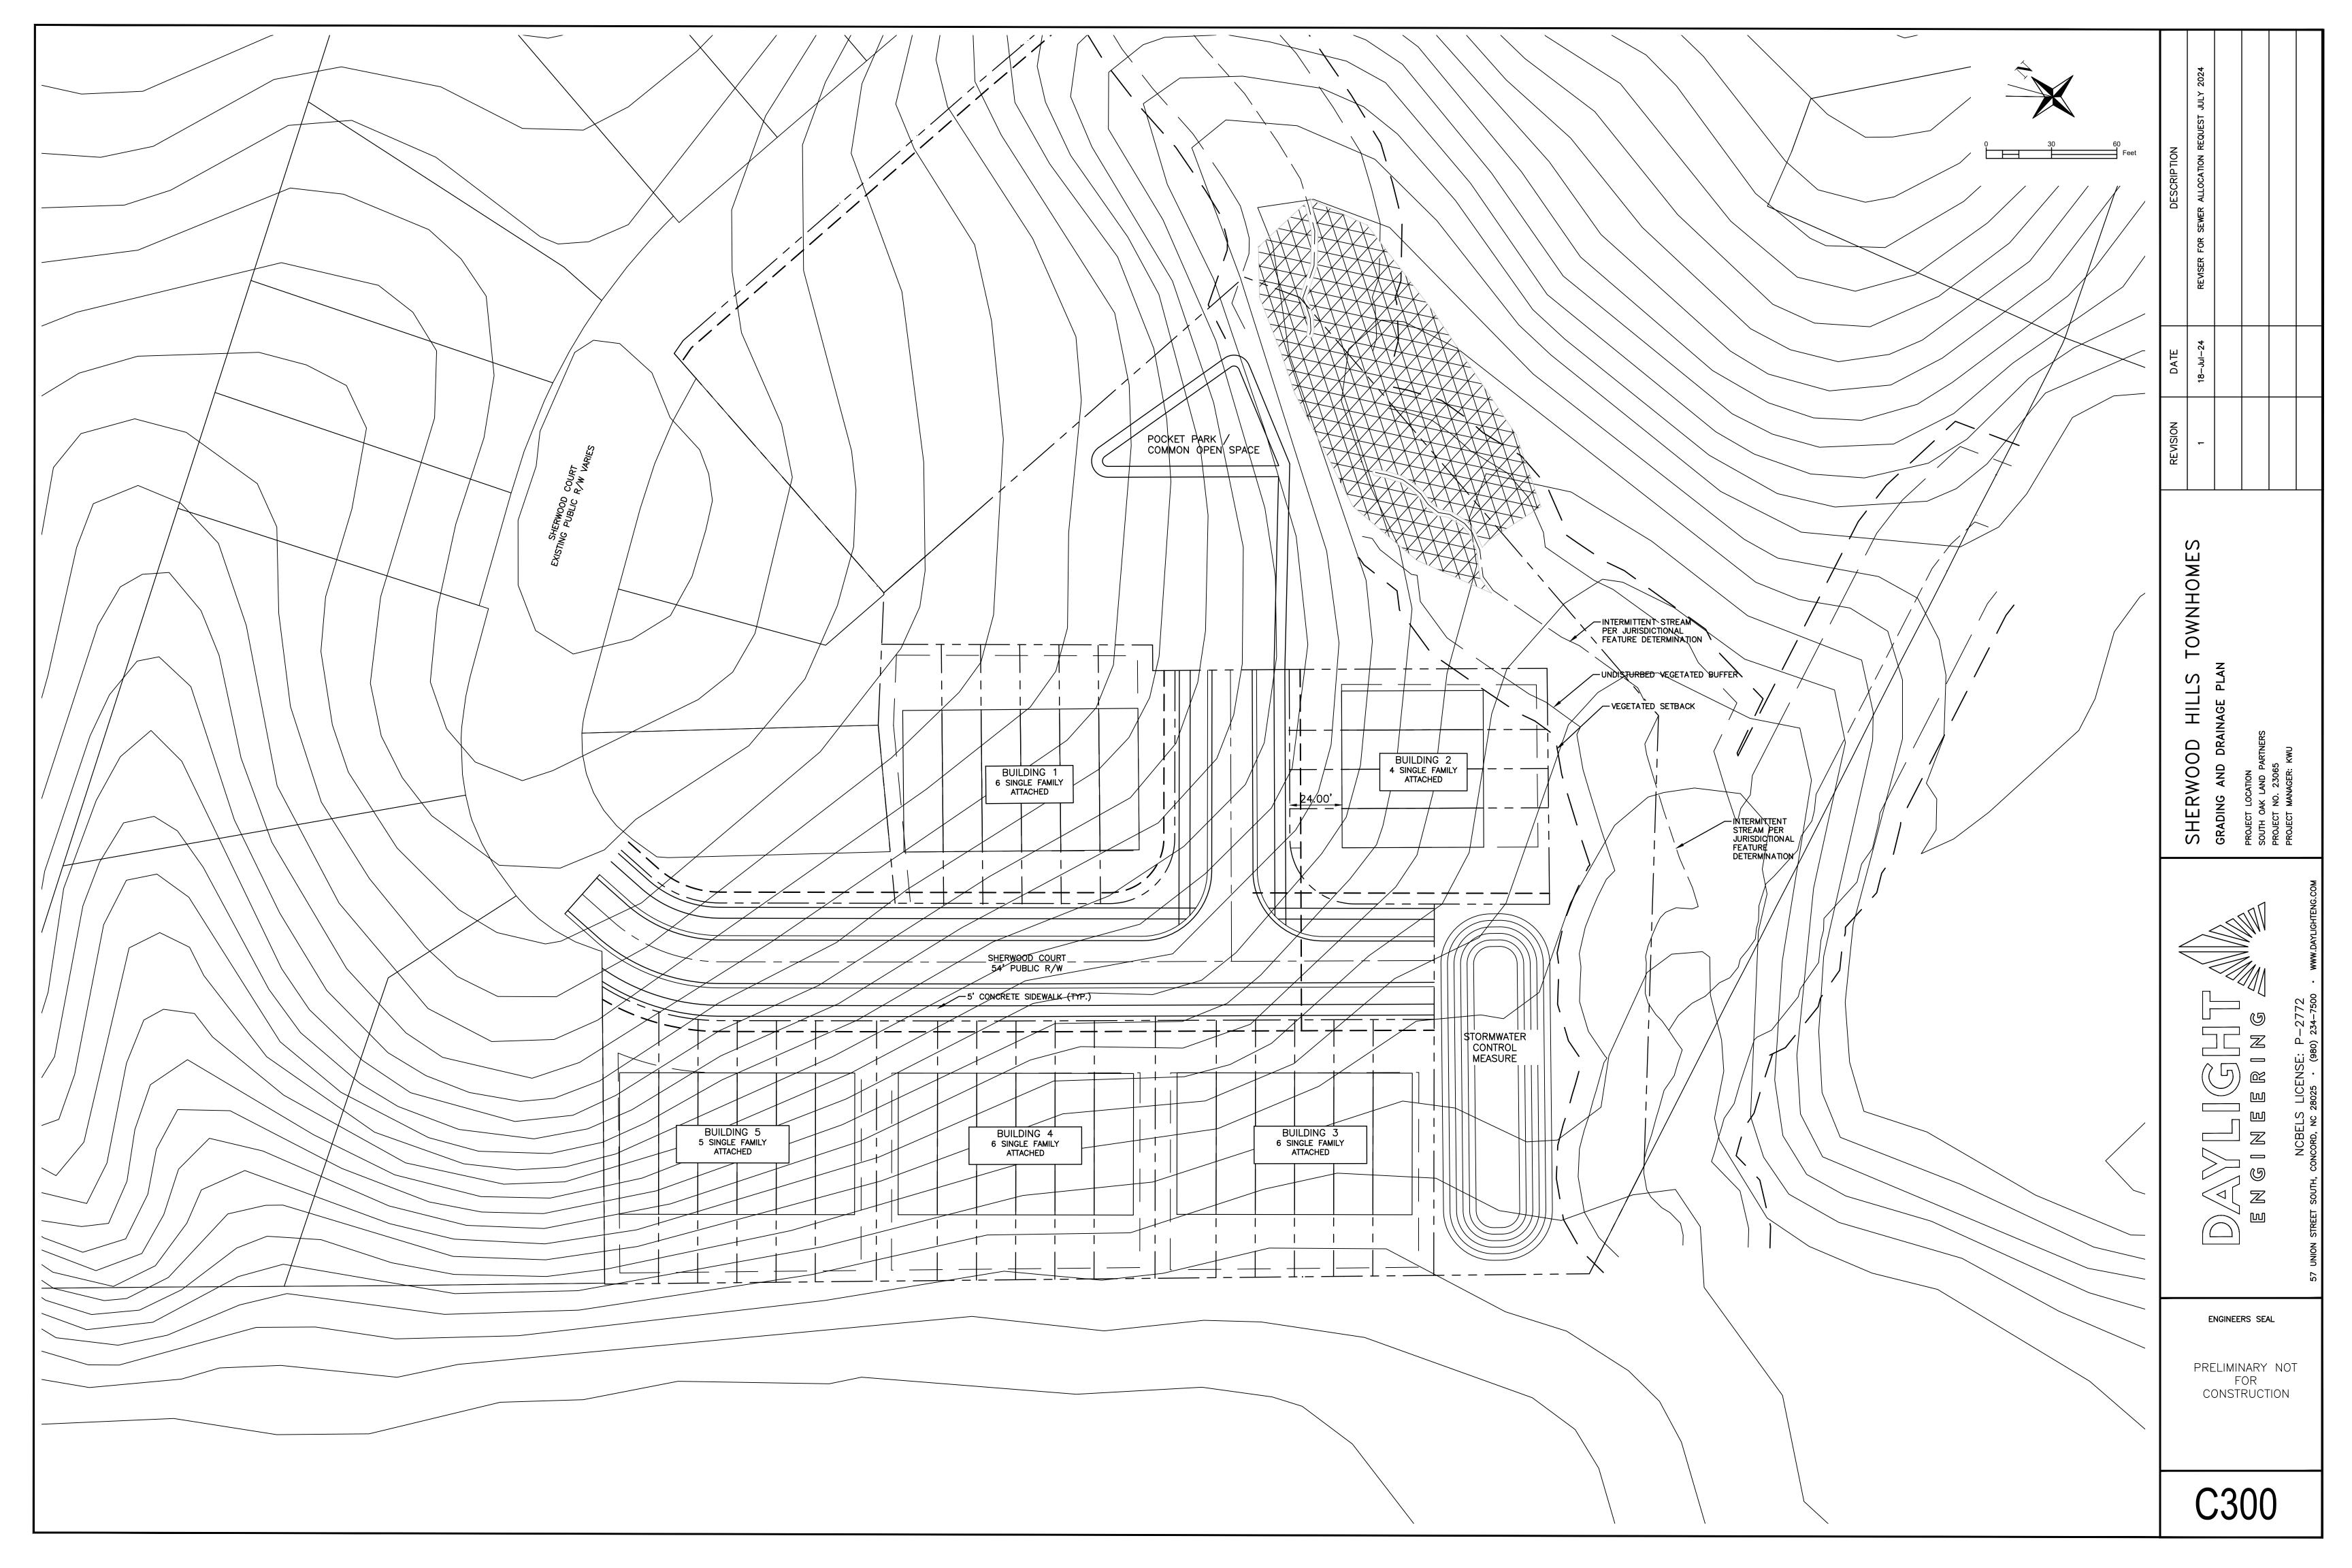

#### **Brief Summary**

The applicant is looking to apply for annexation and rezoning to RM-1 (Residential Medium Density) to develop 6 new parcels with single family homes on each. Public utilities can only be extended to 4 of the 6 lots. The other two lots will need to be served privately and we don't have any indication of if that is possible. The applicant has submitted their annexation record and their conditional rezoning plan for review.

## CN-PSA-2025-00003 - RDMS Homes LLC

Type: Residential SF Detached

6 single family units

Allocation Request: 1,800