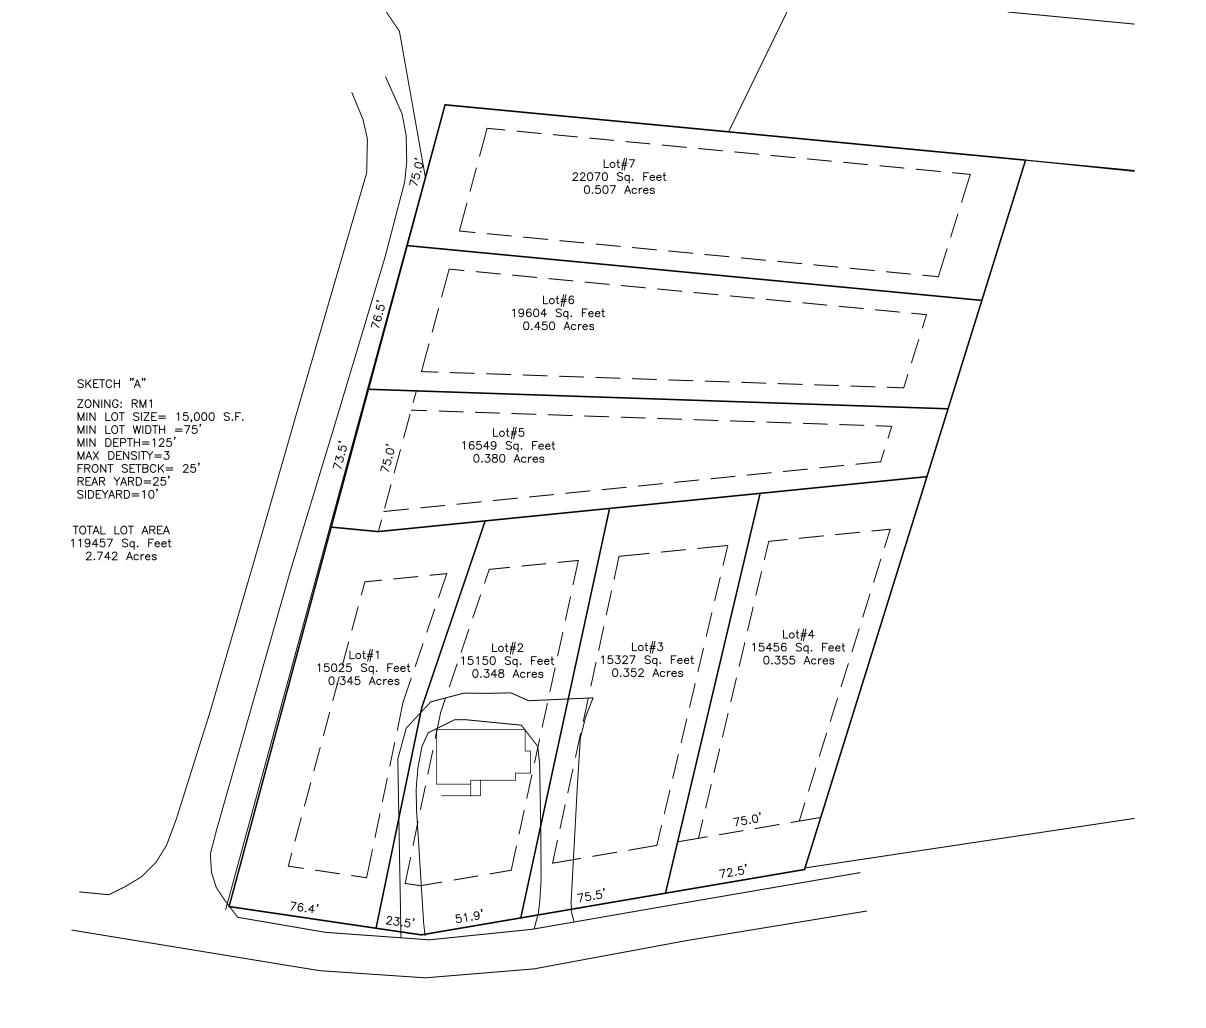

#### **Brief Summary**

The applicant is looking to apply for annexation and rezoning to RM-1 (Residential Medium Density) to develop 6 new parcels with single family homes on each. Public utilities can only be extended to 4 of the 6 lots. The other two lots will need to be served privately and we don't have any indication of if that is possible. The applicant has submitted their annexation record and their conditional rezoning plan for review.

## CN-PSA-2025-00003 - RDMS Homes LLC

Type: Residential SF Detached

6 single family units

Allocation Request: 1,800