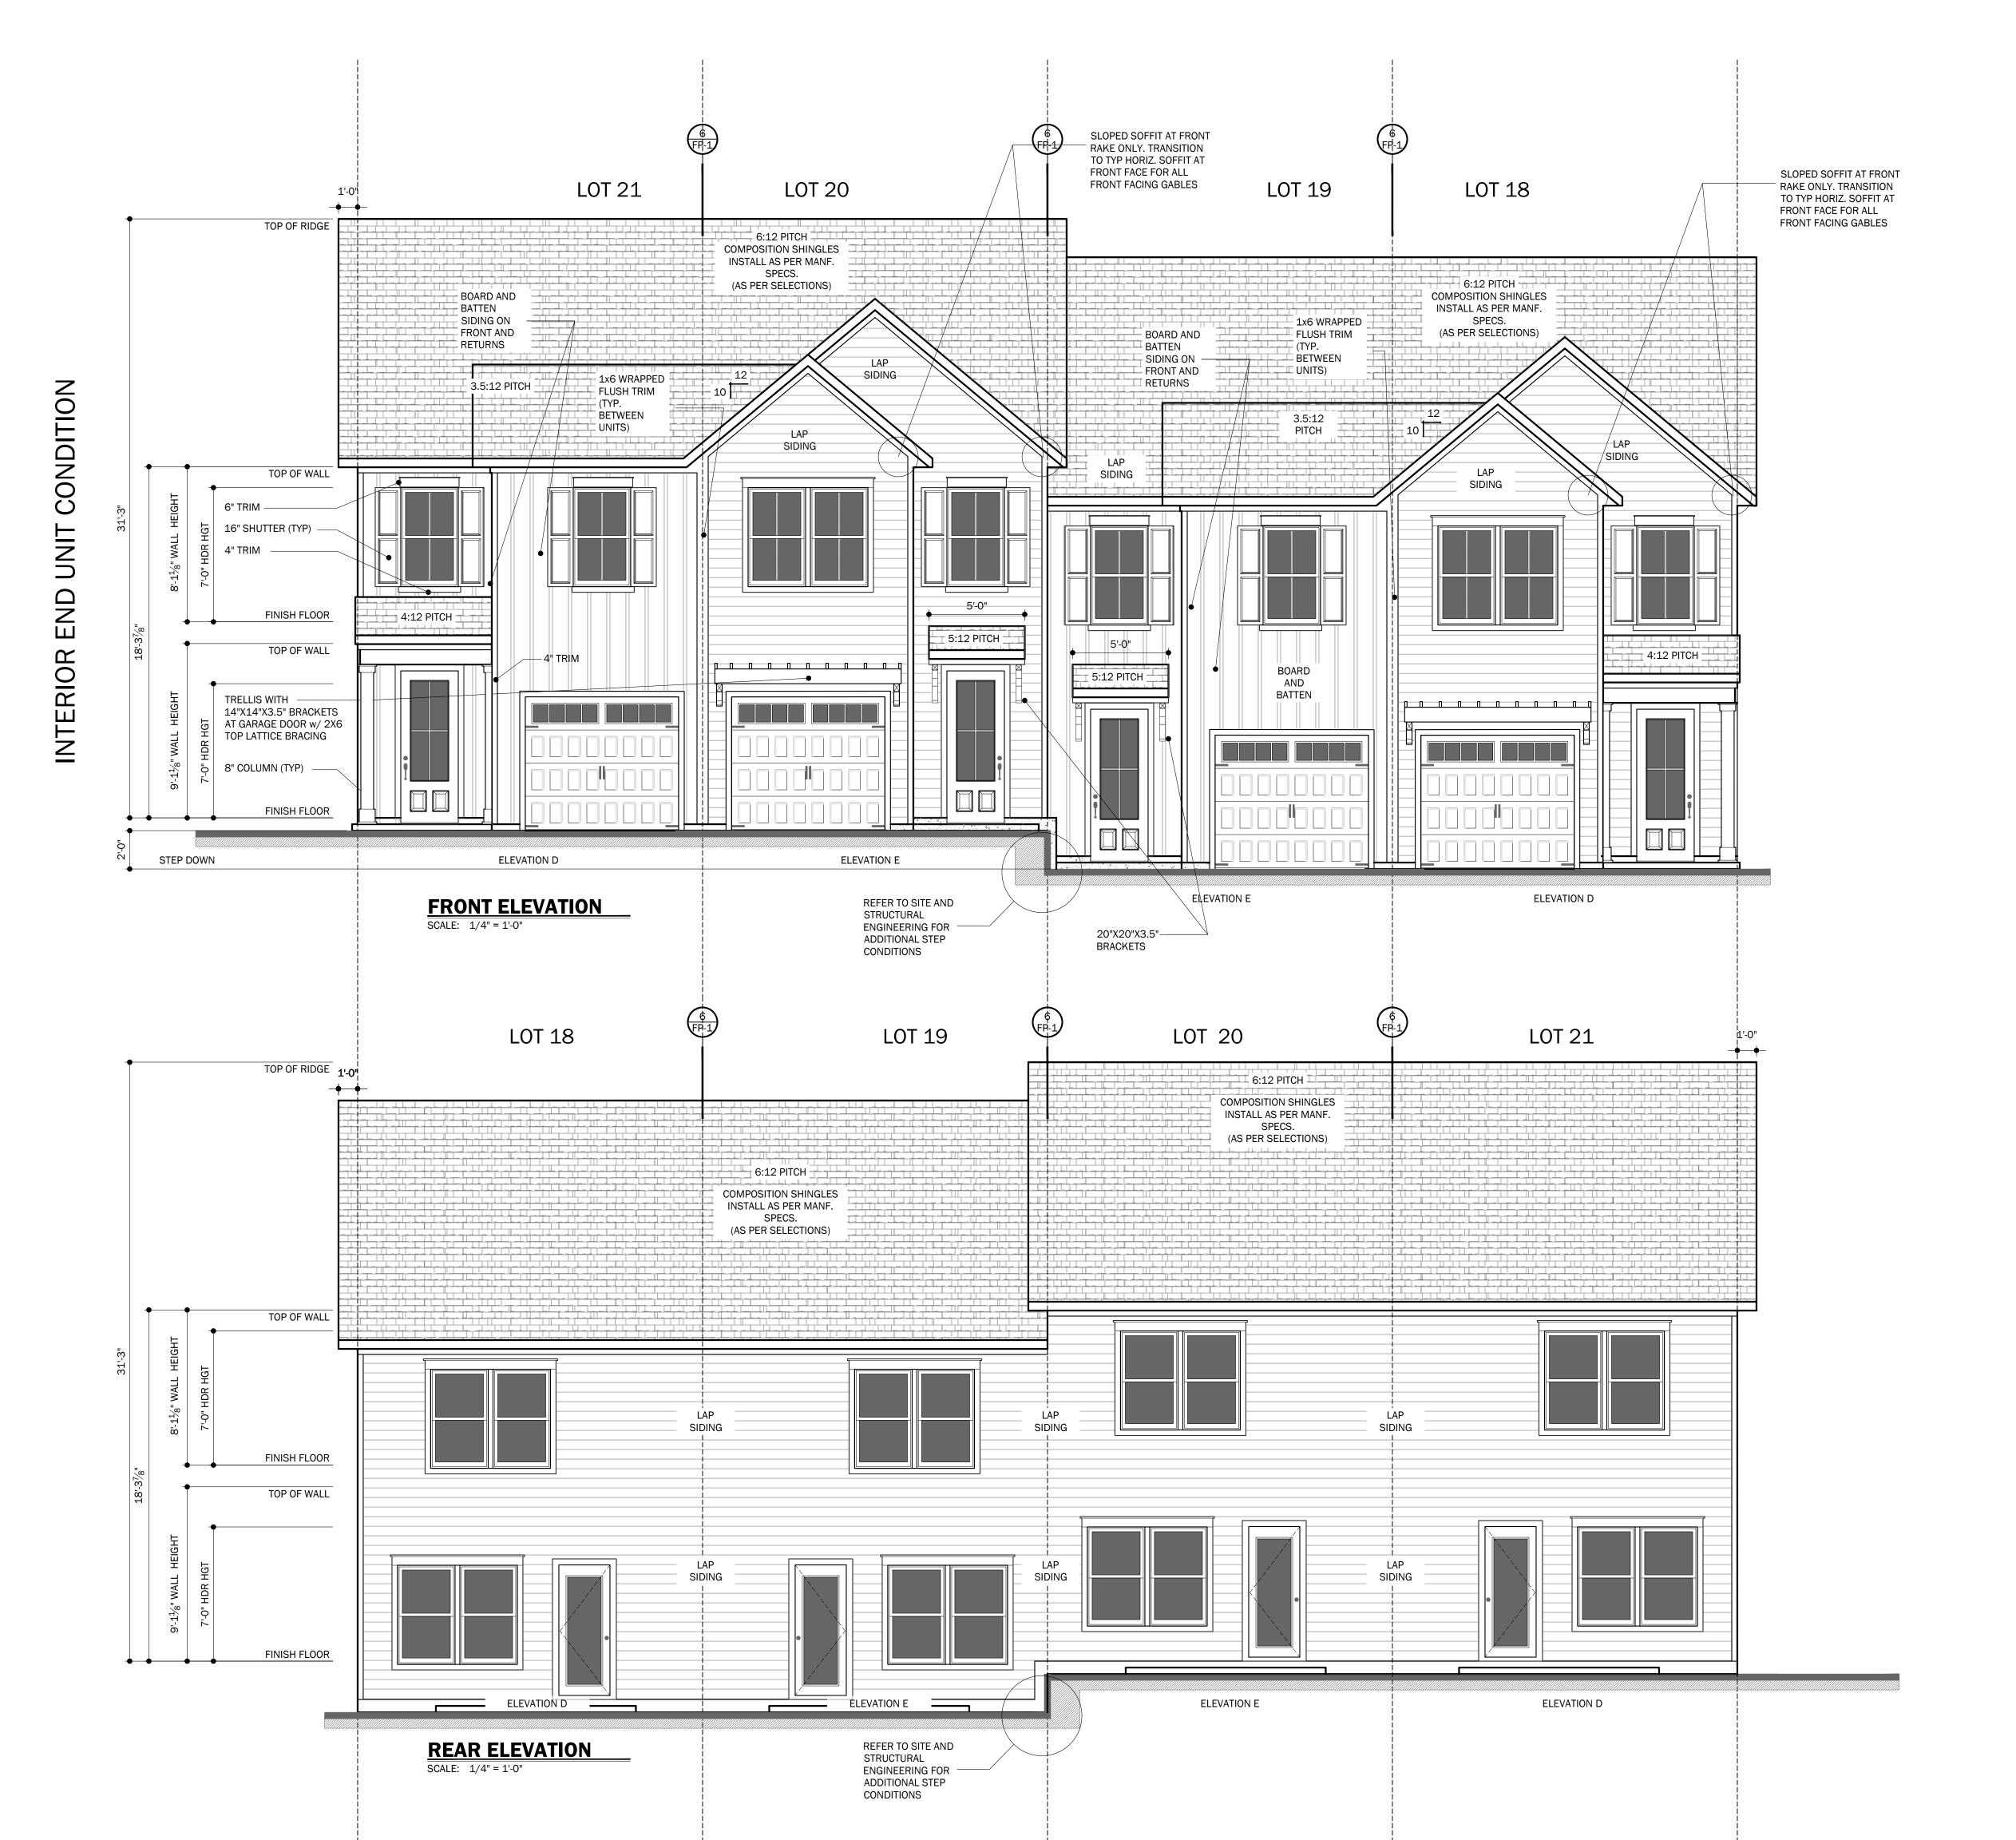

#### **Brief Summary**

The applicant is looking to apply for annexation and rezoning to RM-1 (Residential Medium Density) to develop 6 new parcels with single family homes on each. Public utilities can only be extended to 4 of the 6 lots. The other two lots will need to be served privately and we don't have any indication of if that is possible. The applicant has submitted their annexation record and their conditional rezoning plan for review.

## CN-PSA-2025-00003 - RDMS Homes LLC

Type: Residential SF Detached

6 single family units

Allocation Request: 1,800