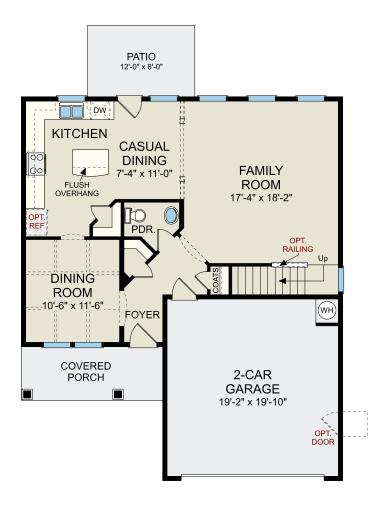

#### **Brief Summary**

The applicant is looking to apply for annexation and rezoning to RM-1 (Residential Medium Density) to develop 6 new parcels with single family homes on each. Public utilities can only be extended to 4 of the 6 lots. The other two lots will need to be served privately and we don't have any indication of if that is possible. The applicant has submitted their annexation record and their conditional rezoning plan for review.

## CN-PSA-2025-00003 - RDMS Homes LLC

Type: Residential SF Detached

6 single family units

Allocation Request: 1,800