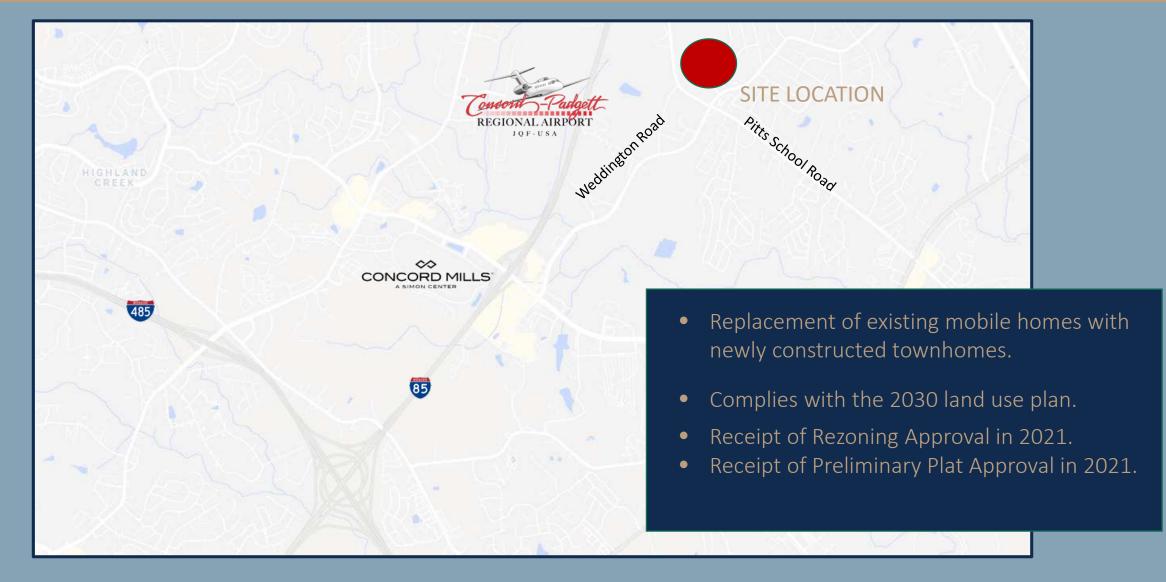

the best quality of life for its citizens. The Weddington Road Villas is the perfect project for what we believe the City of Concord needs: identifying a small assemblage of land that currently houses dilapidated rentals and trailers where Intrepid Companies can create something that will transform this parcel into an example of what progress in Concord can look like.

We appreciate you taking the time to consider this proposed sewer application and look forward to preparing a more detailed presentation and analysis to present at the earliest available meeting.

Thank you for your time and consideration. Sincerely,

THE MCINTOSH LAW FIRM, P.C.

LAWRENCE J SHAHEEN

Attorney at Law

Counsel for Intrepid Companies

# THE INTREPID COMPANIES



WEDDINGTON ROAD VILLAS CONCORD, NC

## AREA MAP





# **Existing Land Use**



- Existing Land Use
  - Only land use in the vicinity to currently house a trailer park.
  - Surrounding land uses include: established residential subdivisions, high-end rental community and new commercial & office space.

## **Overall Site Plan**























## **Existing and Future Employment Growth**

## Embedded Among Major Employers





## Walkability



Walkability: Sidewalks are being added to increase the walkability of this corridor. Residents will be to walk to their local jobs in the immediate area or access locations for public transportation. Currently there are no sidewalks, nor curb & gutter on the properties.



#### **Residential: Multi-Family**

#### Weddington Ridge Apartments Ph 2(CN-PSA-2025-00005/PRS2021-01952)

8150 Wedding