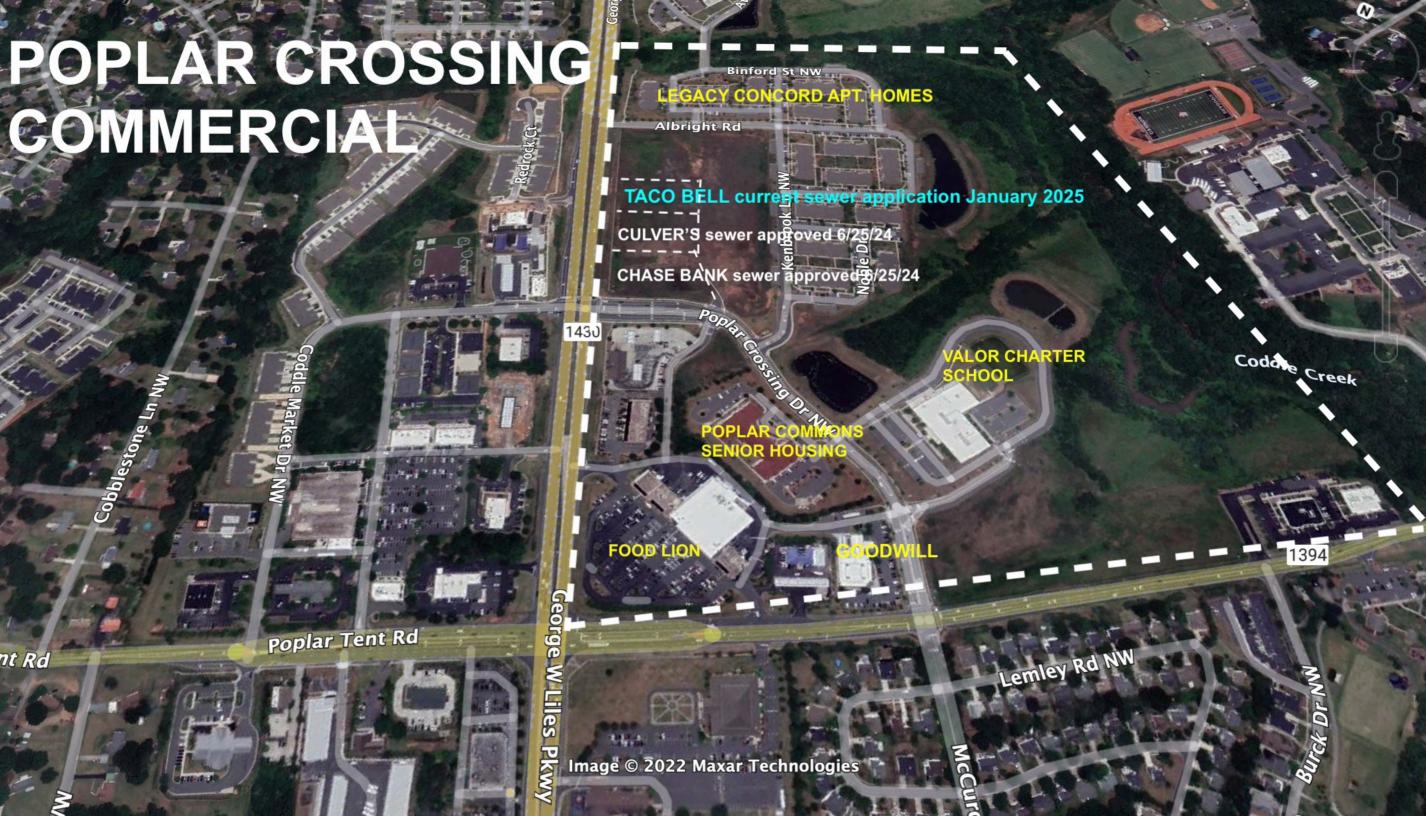

b>Current Total Capacity Available</b> |                   | 595,796 | gpd |
| Economic Development                    |                   | 250,000 | gpd |
| Non-Residential                         |                   | 32,838  | gpd |
| Residential                             |                   | 198,321 | gpd |
|                                         | Single Family     | 94,550  | gpd |
|                                         | Townhomes         | 49,690  | gpd |
|                                         | <b>Apartments</b> | 54,080  | gpd |
| Mixed Use                               |                   | 114,637 | gpd |
| Reserve                                 |                   | 167,000 | gpd |
|                                         |                   | ,       |     |





#### **Nonresidential**

#### Common Park Circle Dual Brand Hotel (CN-PSA-2025-00002)

7890 Commons Park Circle NW

| DRC       | Entitled | Units   | PRS    | Technically |
|-----------|----------|---------|--------|-------------|
|           |          |         | Routed | Approved    |
| 1/27/2022 | Yes      | 88,039  | No     | No          |
|           |          | sf (166 |        |             |
|           |          | room)   |        |             |
|           |          | hotel   |        |             |

#### **Previously Considered**

| Consider 3/22/22 | ed Considered 7/19/22 | Considered 9/20/22 |          |         |          | Considered 3/26/24 | Considered 6/26/24 |
|------------------|-----------------------|--------------------|----------|---------|----------|------