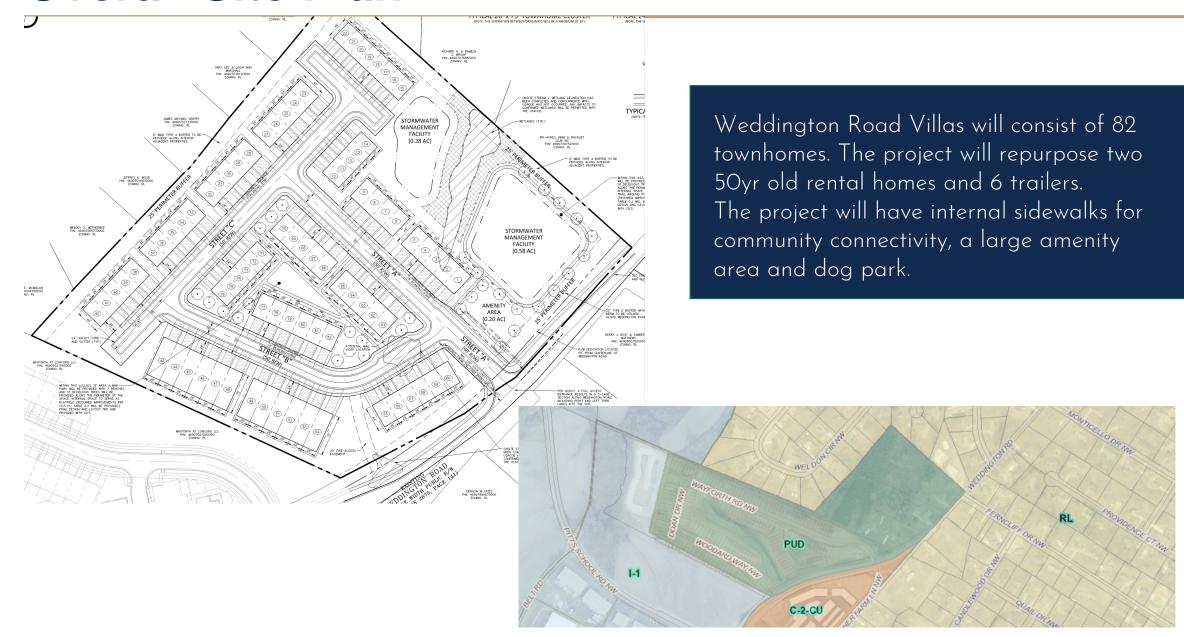

that will transform this parcel into an example of what progress in Concord can look like.

We appreciate you taking the time to consider this proposed sewer application and look forward to preparing a more detailed presentation and analysis to present at the earliest available meeting.

Thank you for your time and consideration. Sincerely,

THE MCINTOSH LAW FIRM, P.C.

LAWRENCE J SHAHEEN

Attorney at Law

Counsel for Intrepid Companies

# THE INTREPID COMPANIES



WEDDINGTON ROAD VILLAS CONCORD, NC

## AREA MAP





# **Existing Land Use**



- Existing Land Use
  - Only land use in the vicinity to currently house a trailer park.
  - Surrounding land uses include: established residential subdivisions, high-end rental community and new commercial & office space.

## **Overall Site Plan**























## **Existing and Future Employment Growth**

## Embedded Among Major Employers





## Walkability



Walkability: Sidewalks are being added to increase the walkability of this corridor. Residents will be to walk to their local jobs in the immediate area or access locations for public transportation. Currently there are no sidewalks, nor curb & gutter on the properties.



#### **Residential: Multi-Family**

#### Weddington Ridge Apartments Ph 2(CN-PSA-2025-00005/PRS2021-01952)

8150 Weddington Rd.

| DRC       | Entitled | Units | PRS<br>Routed | Technically<br>Approved |
|-----------|----------|-------|---------------|-------------------------|
| 6/20/2019 | Yes      | 165   | Yes           | No                      |

#### **Previously Considered**

| Considered 3