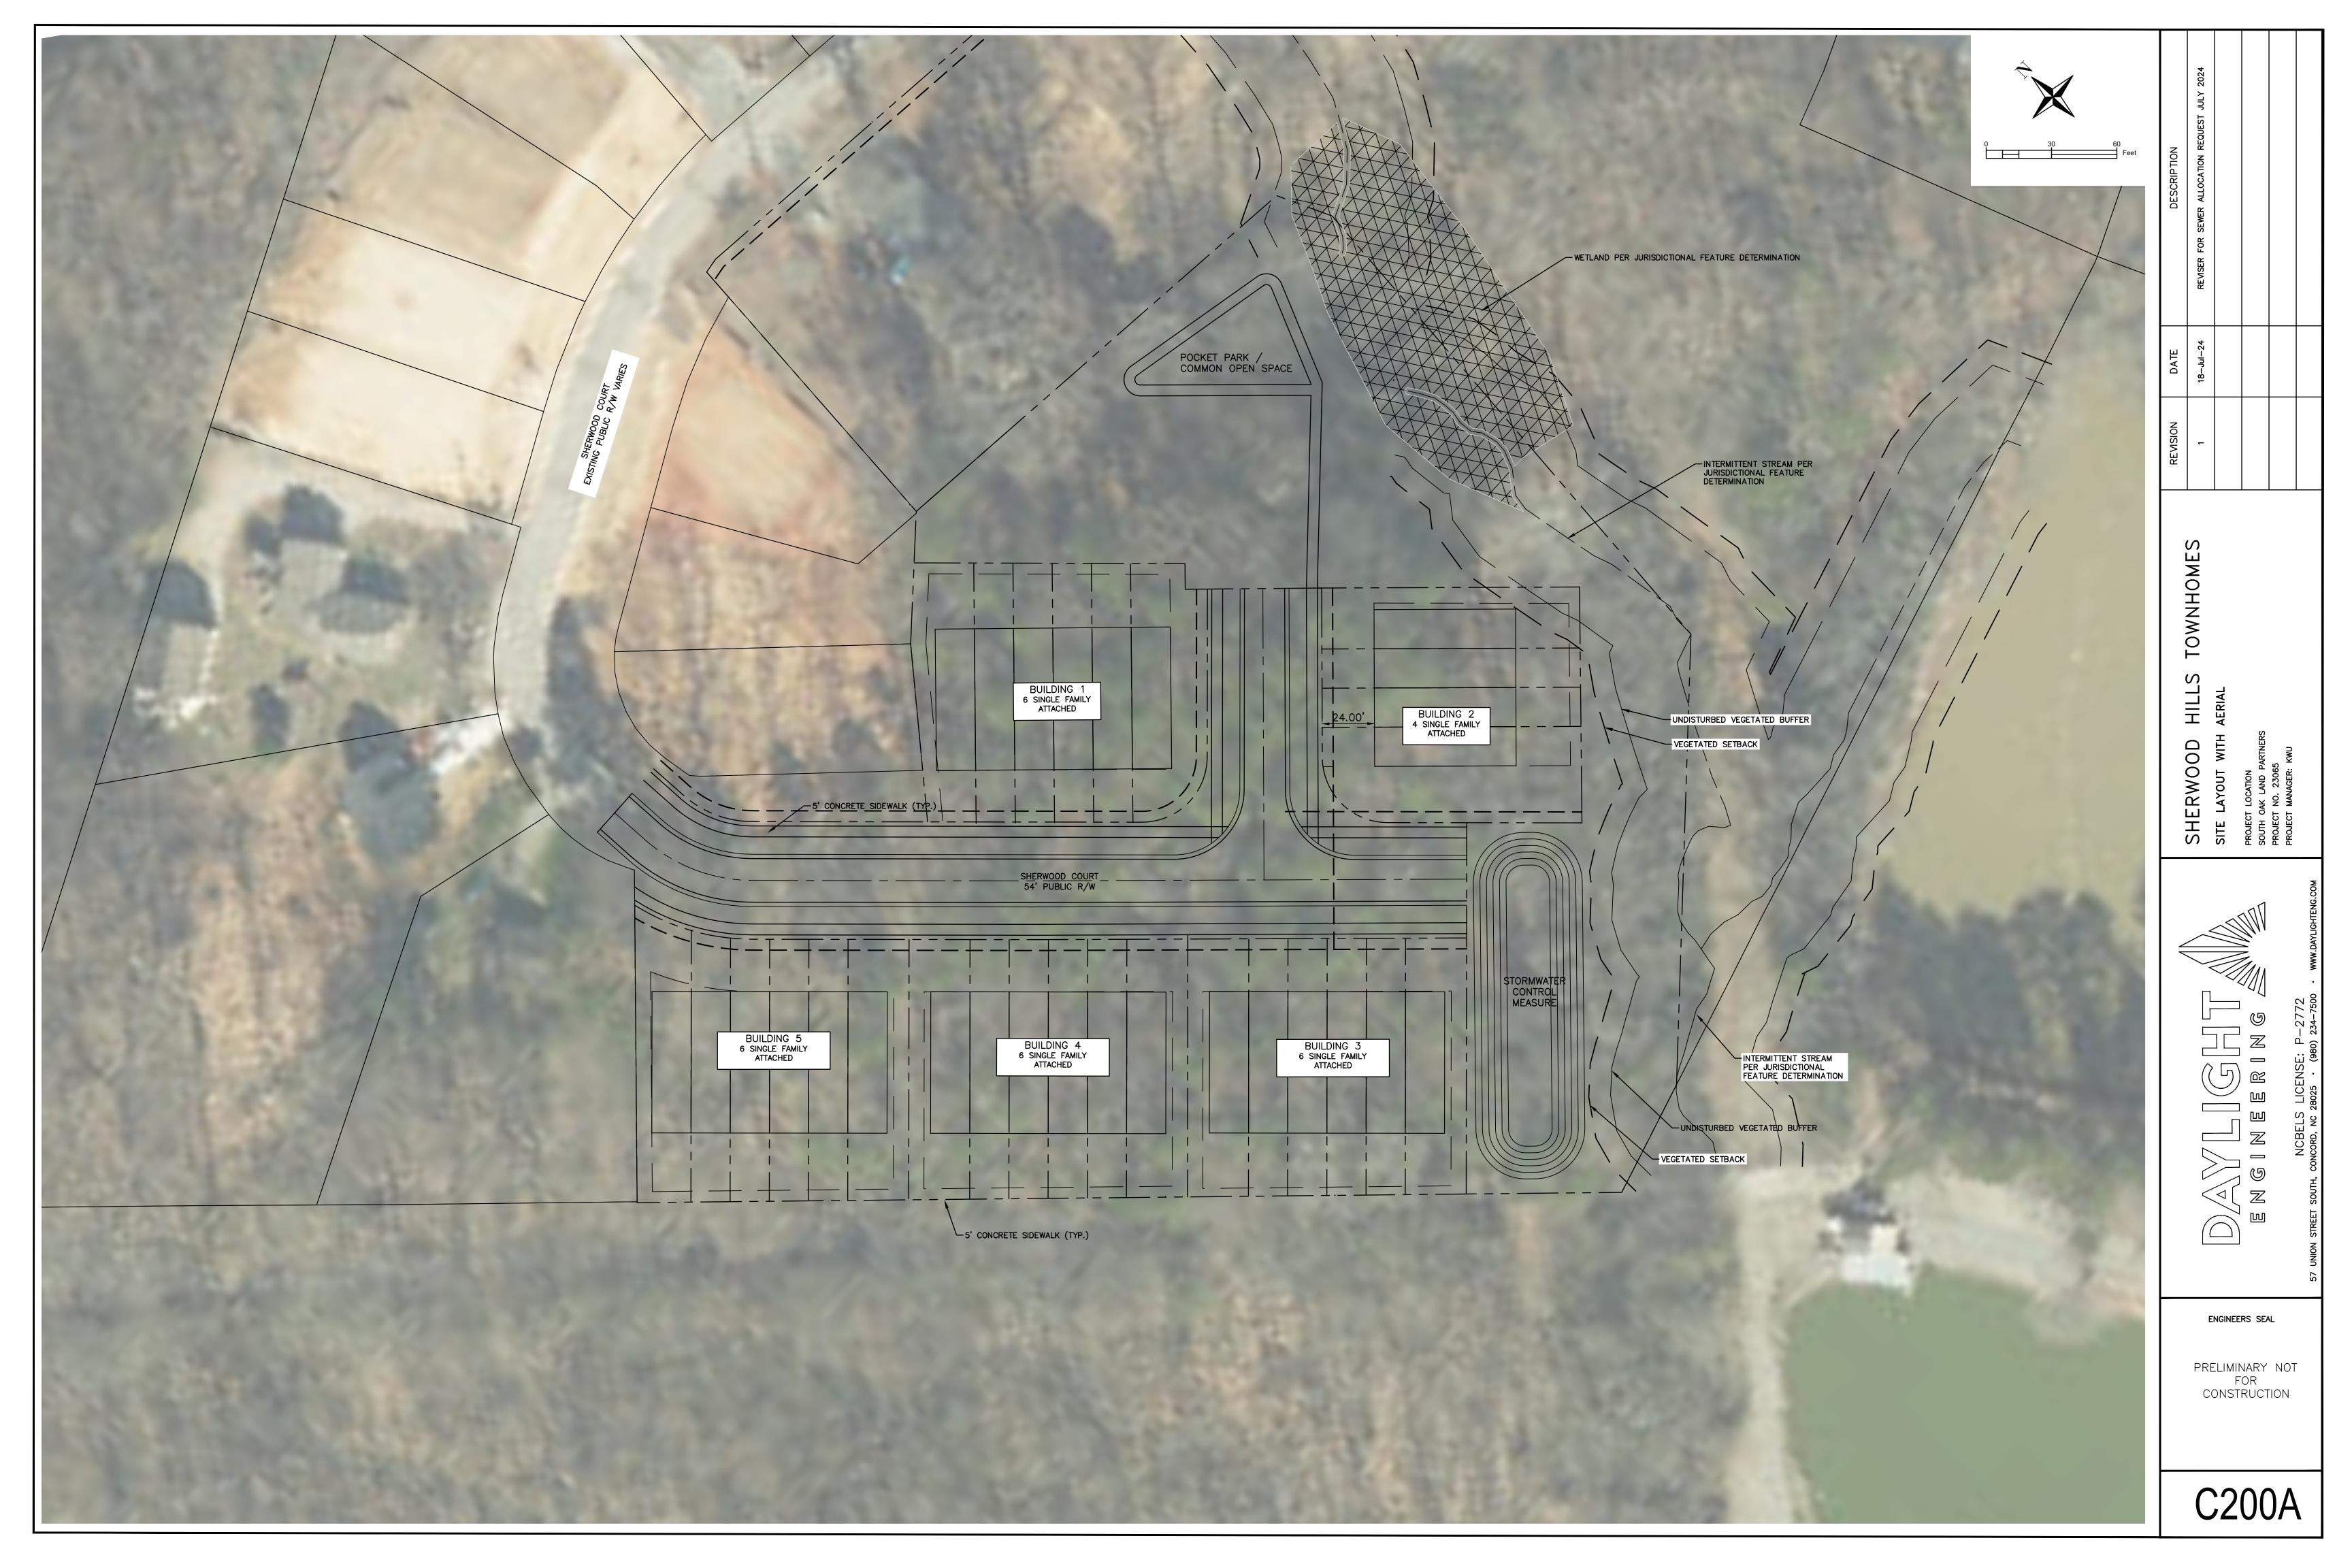

#### **Brief Summary**

The applicant is looking to apply for annexation and rezoning to RM-1 (Residential Medium Density) to develop 6 new parcels with single family homes on each. Public utilities can only be extended to 4 of the 6 lots. The other two lots will need to be served privately and we don't have any indication of if that is possible. The applicant has submitted their annexation record and their conditional rezoning plan for review.

## CN-PSA-2025-00003 - RDMS Homes LLC

Type: Residential SF Detached

6 single family units

Allocation Request: 1,800