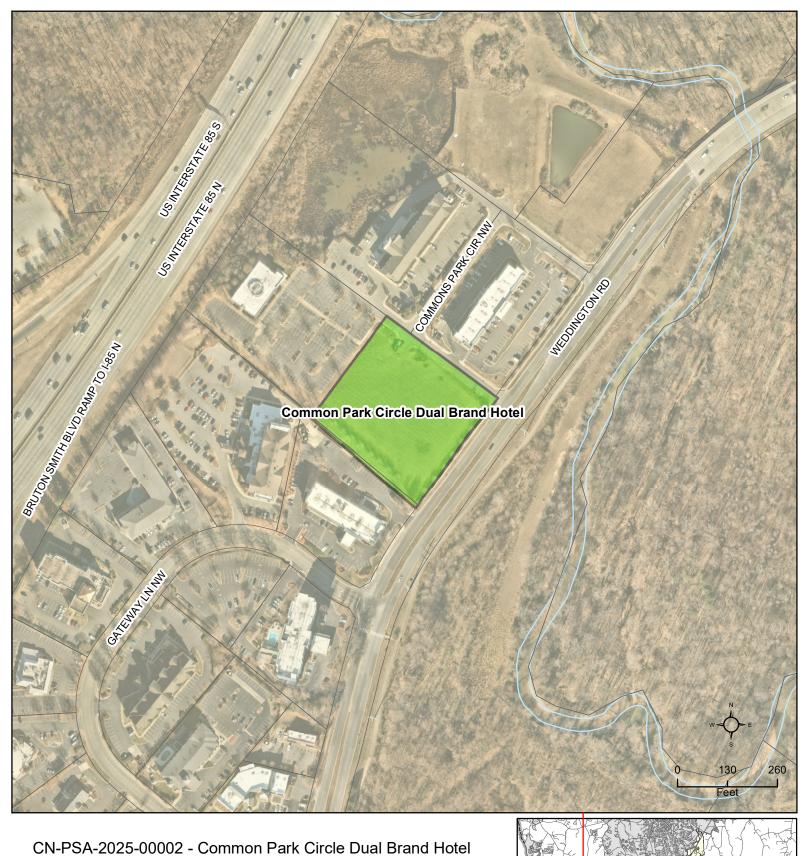

Yes                | Yes                |

|         | Considered |
|---------|------------|
| 9/24/24 | 12/17/24   |
| Yes     | Yes        |

#### **Allocation Request**

| Total  | 2025   |
|--------|--------|
| 24,375 | 24,375 |

#### **Project Scoring**

| Office | Small     | Part of Approved | Annexation (Not ED) | Logistics/Distribution |
|--------|-----------|------------------|---------------------|------------------------|
|        | Area Plan | Mixed Use        |                     |                        |
| N/A    | Positive  | N/A              | N/A                 | N/A                    |

#### **Brief Summary**

This proposal is for an 88,039 sf 166 room hotel. This hotel is to be 5 stories with a pool and outdoor patio. This parcel is zoned General Commercial (C-2).



Type: Nonresidential

88,039 sf (166 room) hotel

Allocation Request: 24,375







# PRELIMINARY WASTEWATER FLOW APPLICATION

(THIS FORM MAY BE PHOTOCOPIED FOR USE AS AN ORIGINAL)

| TO BE                   | COMPLETED BY THE CITY OF CONCORD |
|-------------------------|----------------------------------|
| Planning Case No:       |                                  |
| Engineering Project No: |                                  |
| ATC No:                 |                                  |
|                         |                                  |
|                         |                                  |

| uo                                           | 1.)     | Project Title:                                      | Common Park Circle Dual Brand Hotel