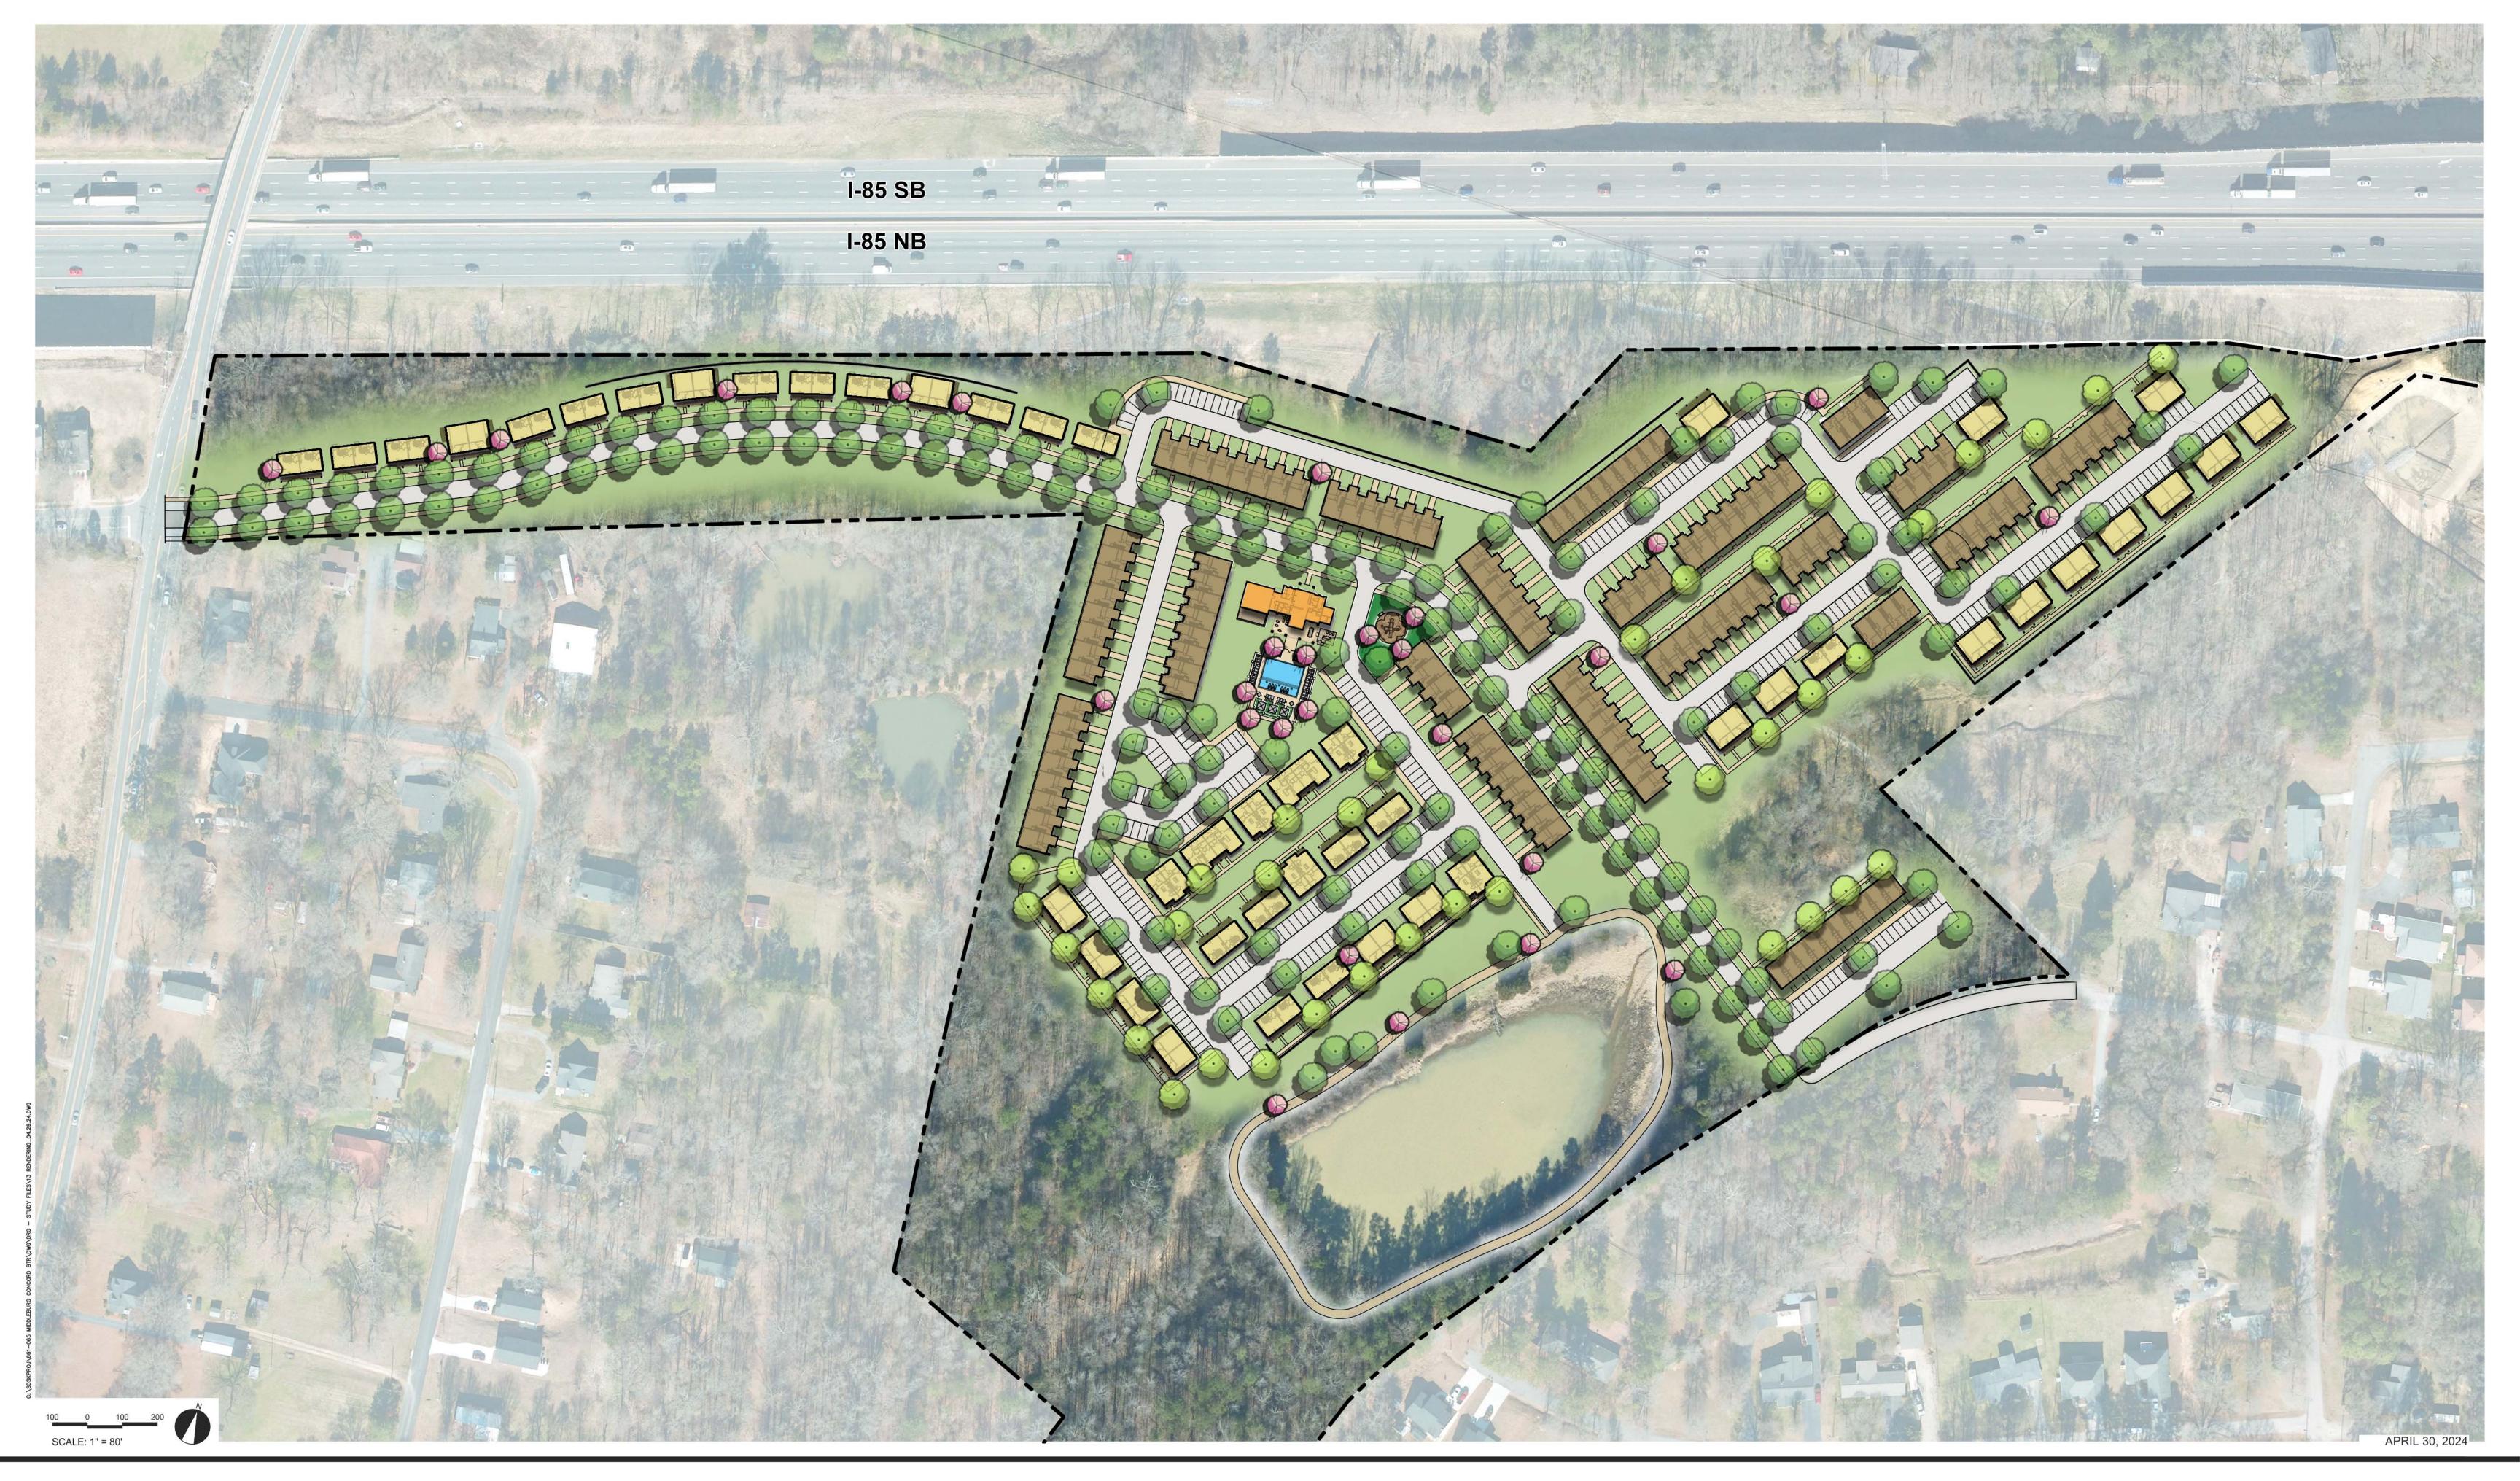

#### **Brief Summary**

The applicant is looking to apply for annexation and rezoning to RM-1 (Residential Medium Density) to develop 6 new parcels with single family homes on each. Public utilities can only be extended to 4 of the 6 lots. The other two lots will need to be served privately and we don't have any indication of if that is possible. The applicant has submitted their annexation record and their conditional rezoning plan for review.

## CN-PSA-2025-00003 - RDMS Homes LLC

Type: Residential SF Detached

6 single family units

Allocation Request: 1,800