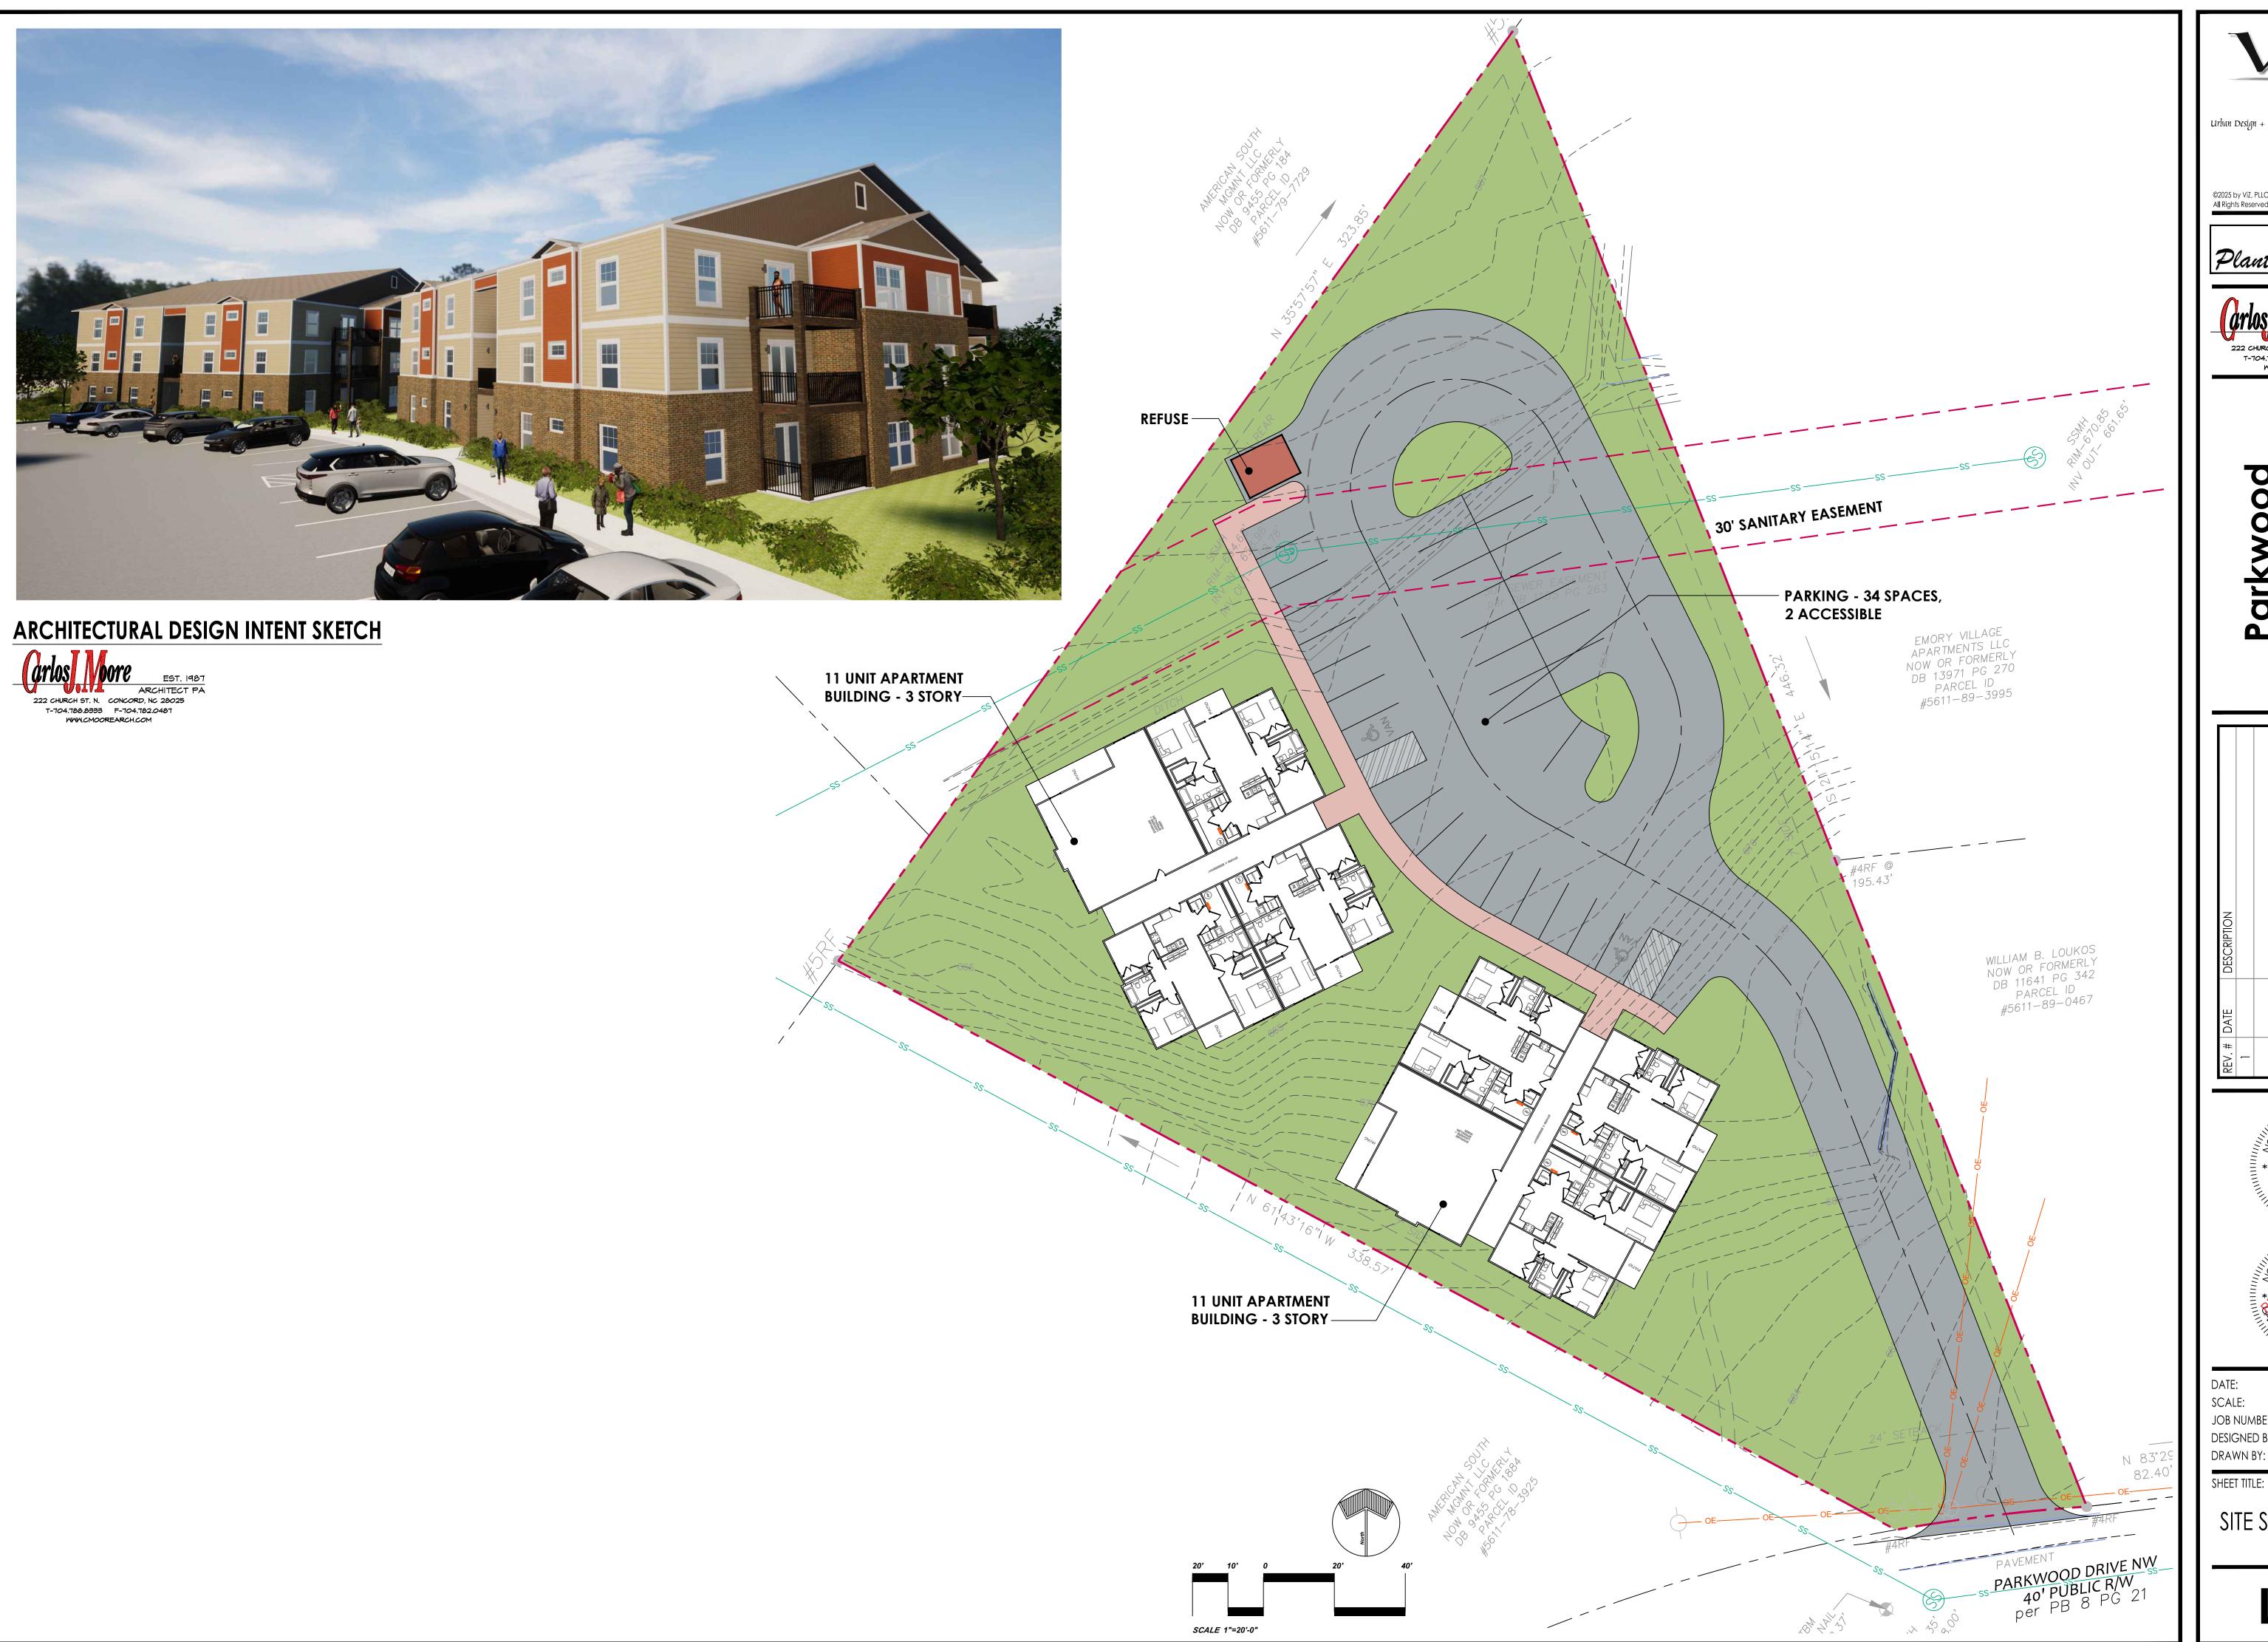

#### **Brief Summary**

The applicant is looking to apply for annexation and rezoning to RM-1 (Residential Medium Density) to develop 6 new parcels with single family homes on each. Public utilities can only be extended to 4 of the 6 lots. The other two lots will need to be served privately and we don't have any indication of if that is possible. The applicant has submitted their annexation record and their conditional rezoning plan for review.

## CN-PSA-2025-00003 - RDMS Homes LLC

Type: Residential SF Detached

6 single family units

Allocation Request: 1,800