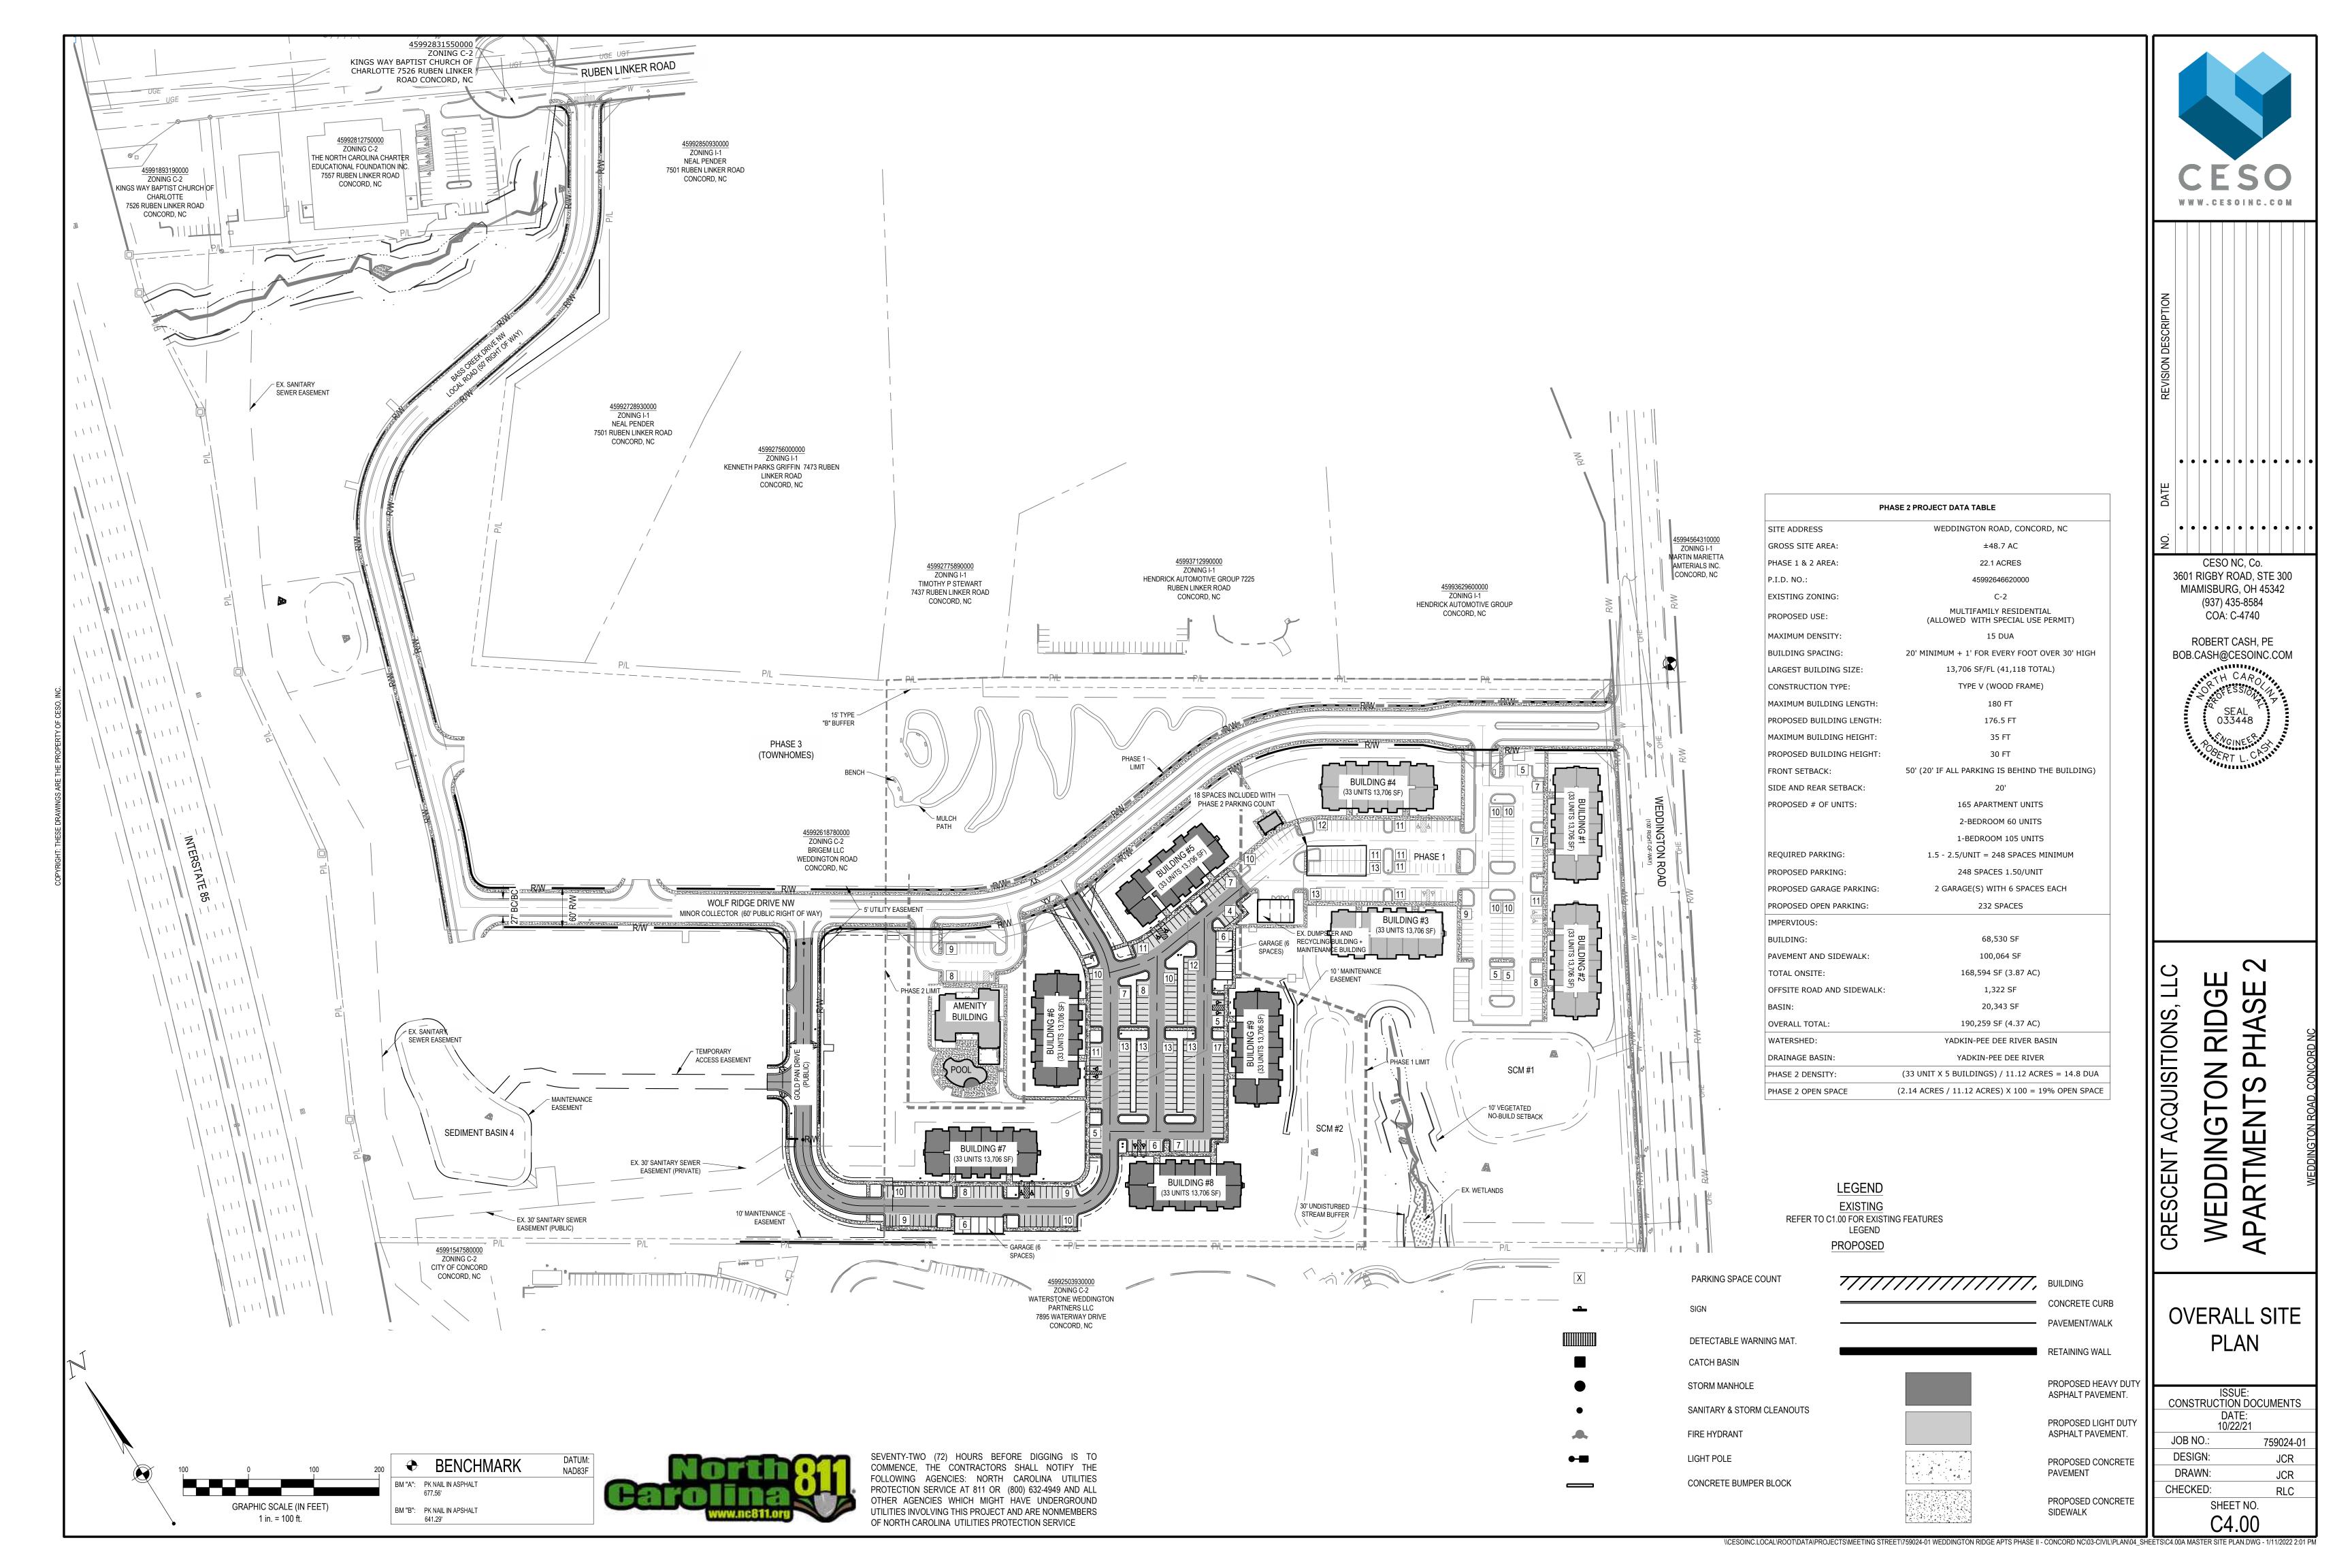

sting of 132 apartments and an amenity building. Crescent Communities is requesting the allocation for Phase II of the development which will complete the multifamily portion of the project (297 total apartment units). **Our Phase II sewer allocation request is for 16,875 gpd (165 apartments).** 

Construction is intended to move forward for the Phase I and Phase II portions of the development once the remaining sewer capacity allocation needed for Phase II is obtained.

We believe this development will be a great location for new and existing Concord residents to call home as it provides a convenient location to access the jobs, amenities, and community that the City of Concord has to offer.

Respectfully,

Robert Cash, PE

ANTHI

Senior Program Director, Civil Engineering Initials: RLC



#### **Residential: Multi-Family**

#### Hamlet Concord (CN-PSA-2025-00008)

250 Parkwood Dr. NW.

| DRC      | Entitled | Units | PRS    | Technically |
|----------|----------|-------|--------|-------------|
|          |          |       | Routed | Approved    |
| 2/8/2024 | Yes      | 226   | No     | No          |

#### **Previously Considered**

| Considered 3/22/22 | Considered 7/19/22 | Considered 9/20/22 | Considered 12/20/22 | Considered 3/21/23 | Considered 12/19/23 | Considered 3/26/24 | Considered 6/26/24 |
|--------------------|--------------------|--------------------|---------------------|--------------------|---------------------|--------------------|--------------------|
| No                 | Yes                | No                 | No                  | No