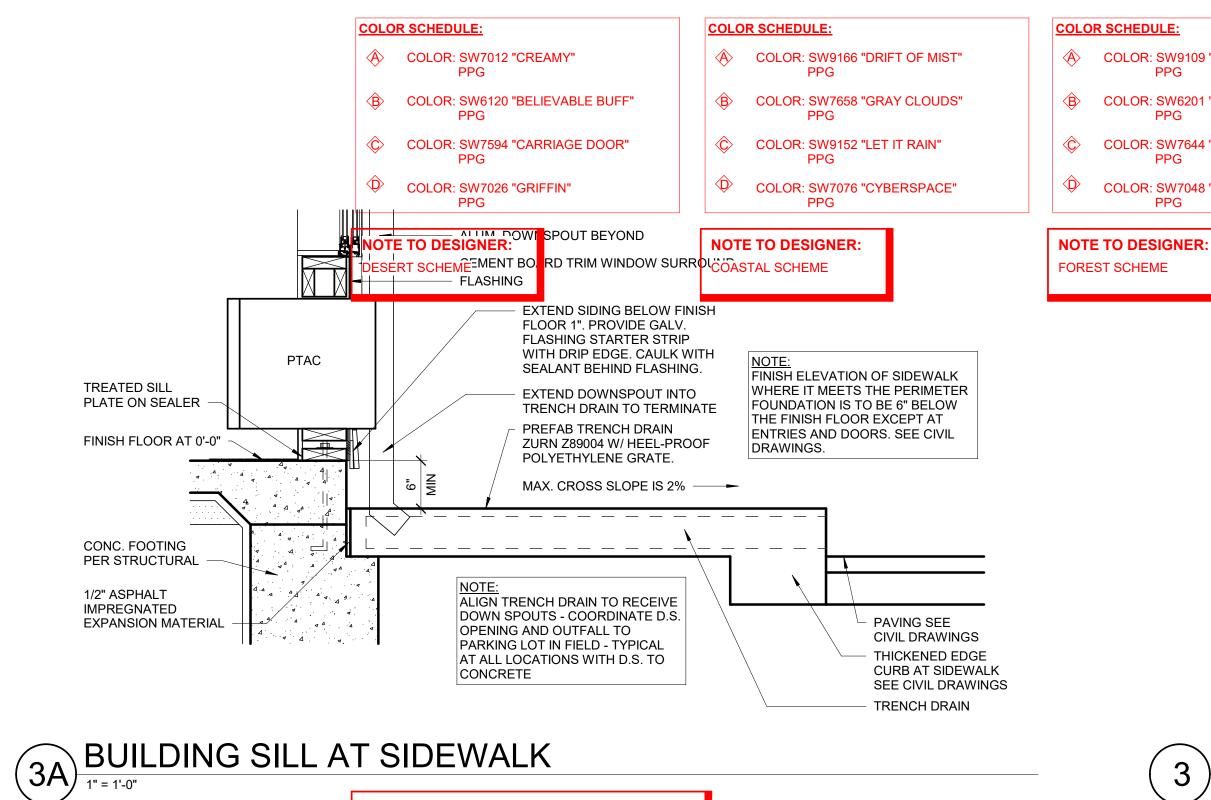

B08

Professional Seal

**EXTERIOR ELEVATIONS** 

BRR Original printed on recycled paper

**KEYNOTE LEGEND** SIGNAGE BY OWNER; UNDER SEPARATE PERMIT, COORDINATE BLOCKING WITH SIGN MANUFACTURER **NOTE TO DESIGNER:** ALUMINUM GUTTERS AND DOWNSPOUTS REVISE KEYNOTES PER PROJECT CEMENT BOARD TRIM: 5/4"x4"/ EIFS TRIM: 2-1/2"x4" CEMENT BOARD TRIM AT STONE: 5/4"x4" CEMENT BOARD TRIM FASCIA CEMENT BOARD PANEL 7" EXPOSURE CEMENT BOARD LAP SIDING: SEE COLOR SCHEDULE COMPOSITION SHINGLES RIDGE VENT: REF SHEET A1.3 FOR DETAILS HOLLOW METAL DOOR SLIDING WINDOW, TYP.: SEE SPECS THRU-WALL PTAC MECHANICAL LOUVERS: REF MECH. DWGS. PAINT TO MATCH ADJACENT ELEVATOR VENT THRU ROOF, REF 4/A1.3 LIGHT WALL PACK, MOUNT 35'-0" TO CENTER OF FIXTURE, REF ELEC. DWGS.



\ DOWNSPOUT CONNECTION

**4** ) 1 1/2" = 1'-0"



**NOTE TO DESIGNER:** 

REMOVE DETAILS 3 AND 3A IF DOWNSPOUTS ARE TIED INTO THE STORM WATER SYSTEM



**NOTE TO DESIGNER:** 

MODIFY COLOR PER REGION

NEUTRAL SCHEME IS USED AS A BASIS FOR DESIGN



NOTES:

1. GC TO COORDINATE ELECTRICAL

ROUGH IN WITH CONTRACTOR

AND SIGN VENDOR PRIOR TO

BLOCKING AND MOUNTING

3. ALIGN EXHAUST VENTS BOTH

VERTICAL AND HORIZONTAL. 4. EXTERIOR SIGNAGE: OWNER TO COORDINATE WITH SIGN VENDOR

AND LOCAL JURISDICTION.

PARAPET CAP, AND FLASHING TO

MANUFACTURER'S STANDARD

5. GUTTERS, DOWNSPOUTS,

COLORS TO MATCH AS

SCHEDULED, SUBMIT FOR

BE SELECTED FROM

REFER TO SIGN PACKAGE FOR ALL

DRYWALL.

DETAILS.

APPROVAL.







1" = 1'-0"



WITH STRUCTURAL AS

DOWNSPOUT TIGHT TO

REQUIRED TO HOLD



RIGHT SIDE ELEVATION 1/8" = 1'-0"

NOTE: THIS SHEETS IS INTENDE