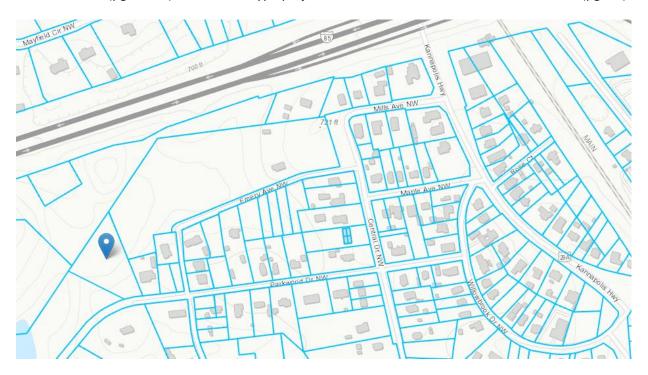

W consists of approximately 1.516 acres located just west of Central Drive NW approximately 300 feet south of Interstate 85 at the rear corner. The site was occupied by a single-family dwelling appearing on Cabarrus County GIS aerial images for the first time in the 1964 aerial photography flight, it last appears in the 2001 image, then is gone in the 2005 image. An existing gravity wastewater collector line serving the apartments on Emory Ave. crosses near the rear of the property.

The property is designated on the City of Concord Official Zoning Map as "Residential Compact" (RC). This designation provides for a maximum density of 15 dwellings per acre upon the site in accordance with CDO Art. 7 (pg. 17-18) as an "Infill" type project as defined in accordance with CDO Art. 14 (pg. 50).



Heaven Properties of Harrisburg, NC acquired the site in 2022 and has researched development options in the local housing market while conducting development studies and test designs since that time.



315 South Main Street, Suite 200 Kannapolis, NC 28081 Telephone 704.933.0772

#### **PROJECT SUMMARY & REQUEST**

Studies and tests have yielded a site development plan providing twenty-two three-bedroom units plus internal storage facilities for residents reducing the need for off-site storage common among apartment dwellers. This design generates twenty-two (22) dwellings made more affordable by incorporating the indoor conditioned storage space for residents to greatly reduce the potential need for off-site storage.



Designed to offer affordability for residents and a pleasing site p