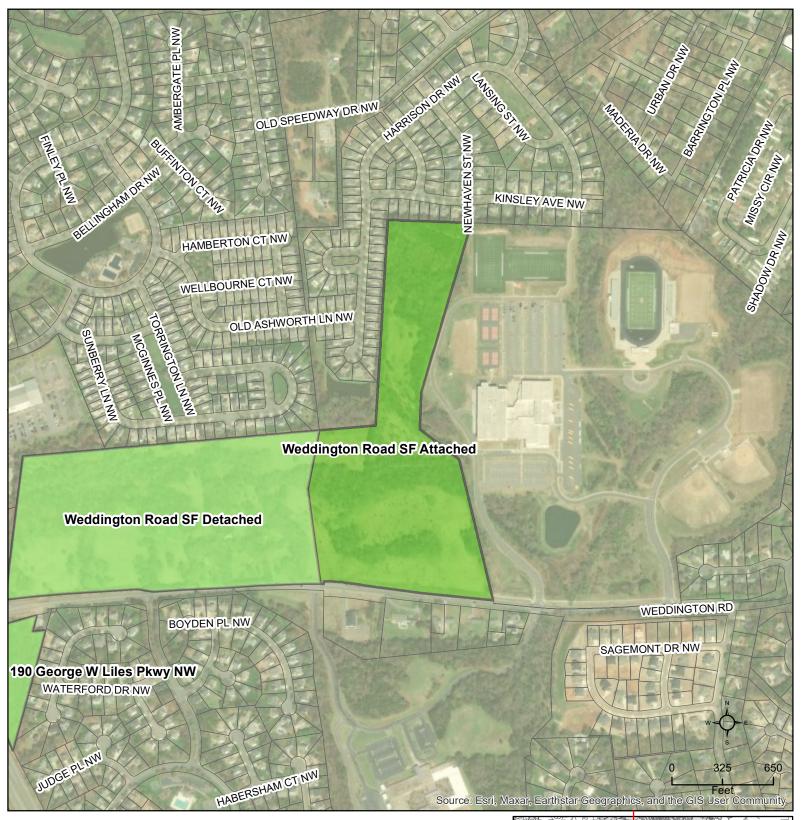

Redevelopment<br>Site | Horizontal<br>Mixed Use |   | Located Adjacent<br>to Existing Sewer | Annex. |
|--------------------|-----------------------|-----------------------|-------------------------|---|---------------------------------------|--------|
| 2                  | 0                     | 1                     | 0                       | 0 | 1                                     | 0      |

#### **Brief Summary**

This is a project that has been submitted as a townhome style multi-family project for sewer allocation in July 2022. A preliminary plat was approved for a townhome style subdivision on February 4, 2022, but payment of \$400 has not been received yet. The narrative now reflects the desire to restructure the project as 65 single family detached units and 166 townhomes.



### CN-PSA-2024-00004

Type: Residential SF Attached 166 townhome units

Allocation Request: 37,350







#### PRELIMINARY WASTEWATER FLOW APPLICATION

(THIS FORM MAY BE PHOTOCOPIED FOR USE AS AN ORIGINAL)

| TO BE                   | COMPLETED BY THE CITY OF CONCORD |
|-------------------------|----------------------------------|
| Planning Case No:       |                                  |
| Engineering Project No: |                                  |
| ATC No:                 |                                  |

| U                        | 13                                                                                                                                                                                                              | Project Title: