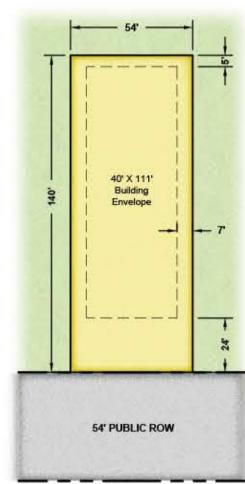

east 15% of the total site areas as shared public spaces and open areas for use by the residents.
- Incorporation of tree save equal to or greater than 50% required common open space.
- No industrial development.

This proposed development is estimated to produce 56,850 gal/day of wastewater flow, assuming 75gal/day/bedroom. Wastewater is currently anticipated to be managed by tying into and utilizing the existing City's sanitary sewer system surrounding the site.



If you have any questions or require any additional information, please do not hesitate to contact me by phone at 704-654-5336 or via email at mreiking@espassociates.com.

Sincerely, ESP Associates, Inc.

Matthew R. Reiking, PE Civil Engineering Department Manager

cc: Brian Johnson – Vice President Mattamy Carolinas Corp.





















ESP Job #23-00015

March 7, 2023

| Vicinity Map |
|--------------|
| Not To Scale |
|              |

| Cito | Data: |
|------|-------|
| Site | Data: |
|      |       |

| Tax Parcels:          | 56007478020000                  |  |  |  |  |
|-----------------------|---------------------------------|--|--|--|--|
| Total Acreage:        | +/- 75.83 Acres (per GIS)       |  |  |  |  |
| Location:             | City of Concord, North Carolina |  |  |  |  |
| Zoning:               |                                 |  |  |  |  |
| Existing:             | RV                              |  |  |  |  |
| Total Potential Lots: | +/- 231 Units                   |  |  |  |  |
| Cheyney Townhomes:    | +/- 166 Units (20' x 60')       |  |  |  |  |
| Classic Product:      | +/- 65 U