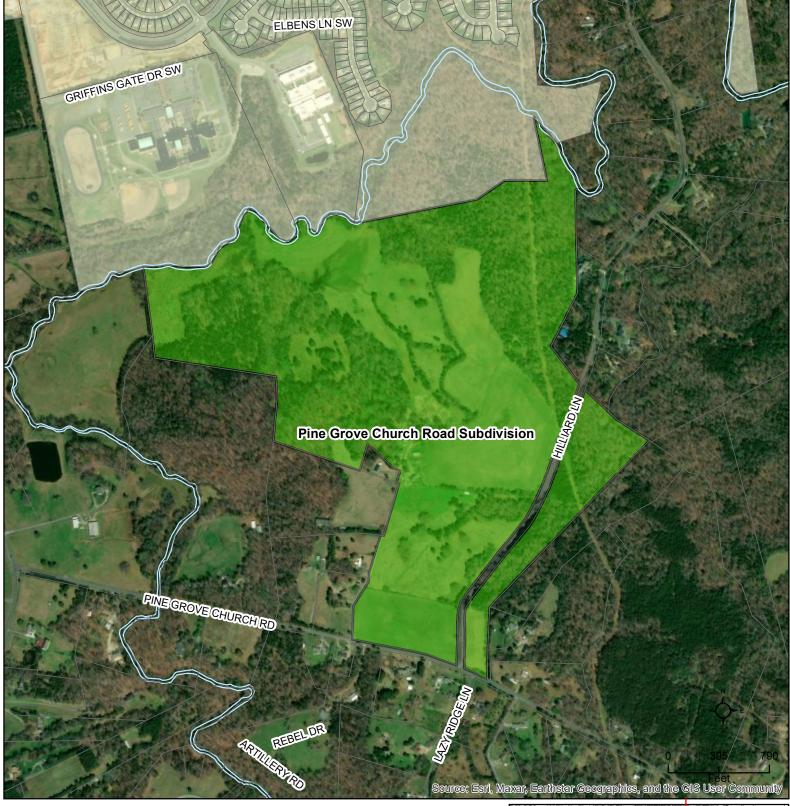

|   | Located Adjacent<br>to Existing Sewer | Annex. |
|--------------------|-----------------------|-----------------------|-------------------------|---|---------------------------------------|--------|
| 0                  | 0                     | 0                     | 0                       | 0 | 1                                     | -2     |

# **Brief Summary**

The applicant is seeking sewer allocation for 273 single family detached residential units at 460 Pine Grove Church Road. The applicant is looking to offer 5 different layouts and has stated in their project narrative that they will be priced in the \$400,000 range. The applicant will need to annex and is proposing to rezone the parcel to conservation subdivision. An application for annexation has not been submitted.



CN-PSA-2024-00032

Type: Residential SF Detached 273 single family units

Allocation Request: 96,750







# PRELIMINARY WASTEWATER FLOW APPLICATION

(THIS FORM MAY BE PHOTOCOPIED FOR USE AS AN ORIGINAL)

# TO BE COMPLETED BY THE CITY OF CONCORD

Planning Case No: Engineering Project No: ATC No:

| uo                                             | 1.)        | Project Title:                                        |                                                                                              | Pine     | Grove (        | Church I                       | Road                         |              |
|------------------------------------------------|------------|-------------------------------------------------------|----------------------------------------------------------