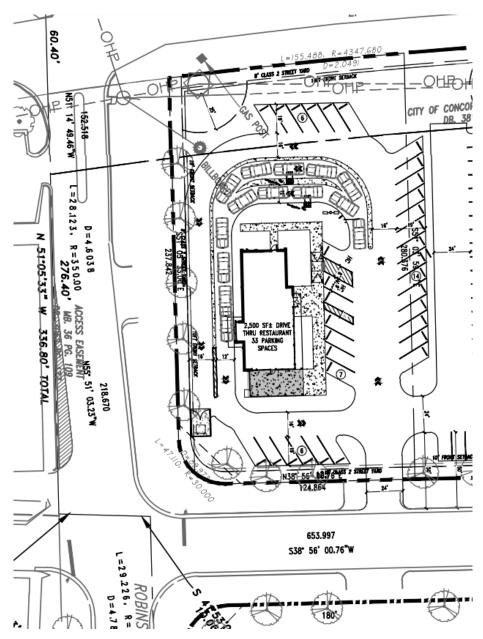

|                                                                         |                                          |

# JACOBS CROSSING RESTAURANT SOUTH – PROJECT NARRATIVE

This \$750K project located on Jacob's Crossing Blvd. will be on a portion of a 8.98 acre parcel inside the Settlers Landing development near the intersection of Jacobs Crossing and Robins Way. The current zoning is C-2. The parcel will be subdivided into 5 lots with this project residing on 1 of the lots. This lot will have a 2,500 square foot building and will be used for a restaurant.





#### **Nonresidential**

#### Jacobs Crossing Restaurant North (CN-PSA-2024-00023)

3420 Jacobs Crossing Blvd. SW.

| DRC      | Entitled | Units                  | PRS<br>Routed | Technically<br>Approved |
|----------|----------|------------------------|---------------|-------------------------|
| 9/4/2008 | Yes      | 2,500 sf<br>restaurant | No            | No                      |

#### **Previously Considered**

|    | Considered<br>7/19/22 |    | Considered<br>12/20/22 |    | Considered<br>12/19/23 |
|----|-----------------------|----|------------------------|----|------------------------|
| No | No                    | No | No                     | No | Yes                    |

#### **Allocation Request**

| Total | 2024  |
|-------|-------|
| 1,660 | 1,660 |

#### **Project S