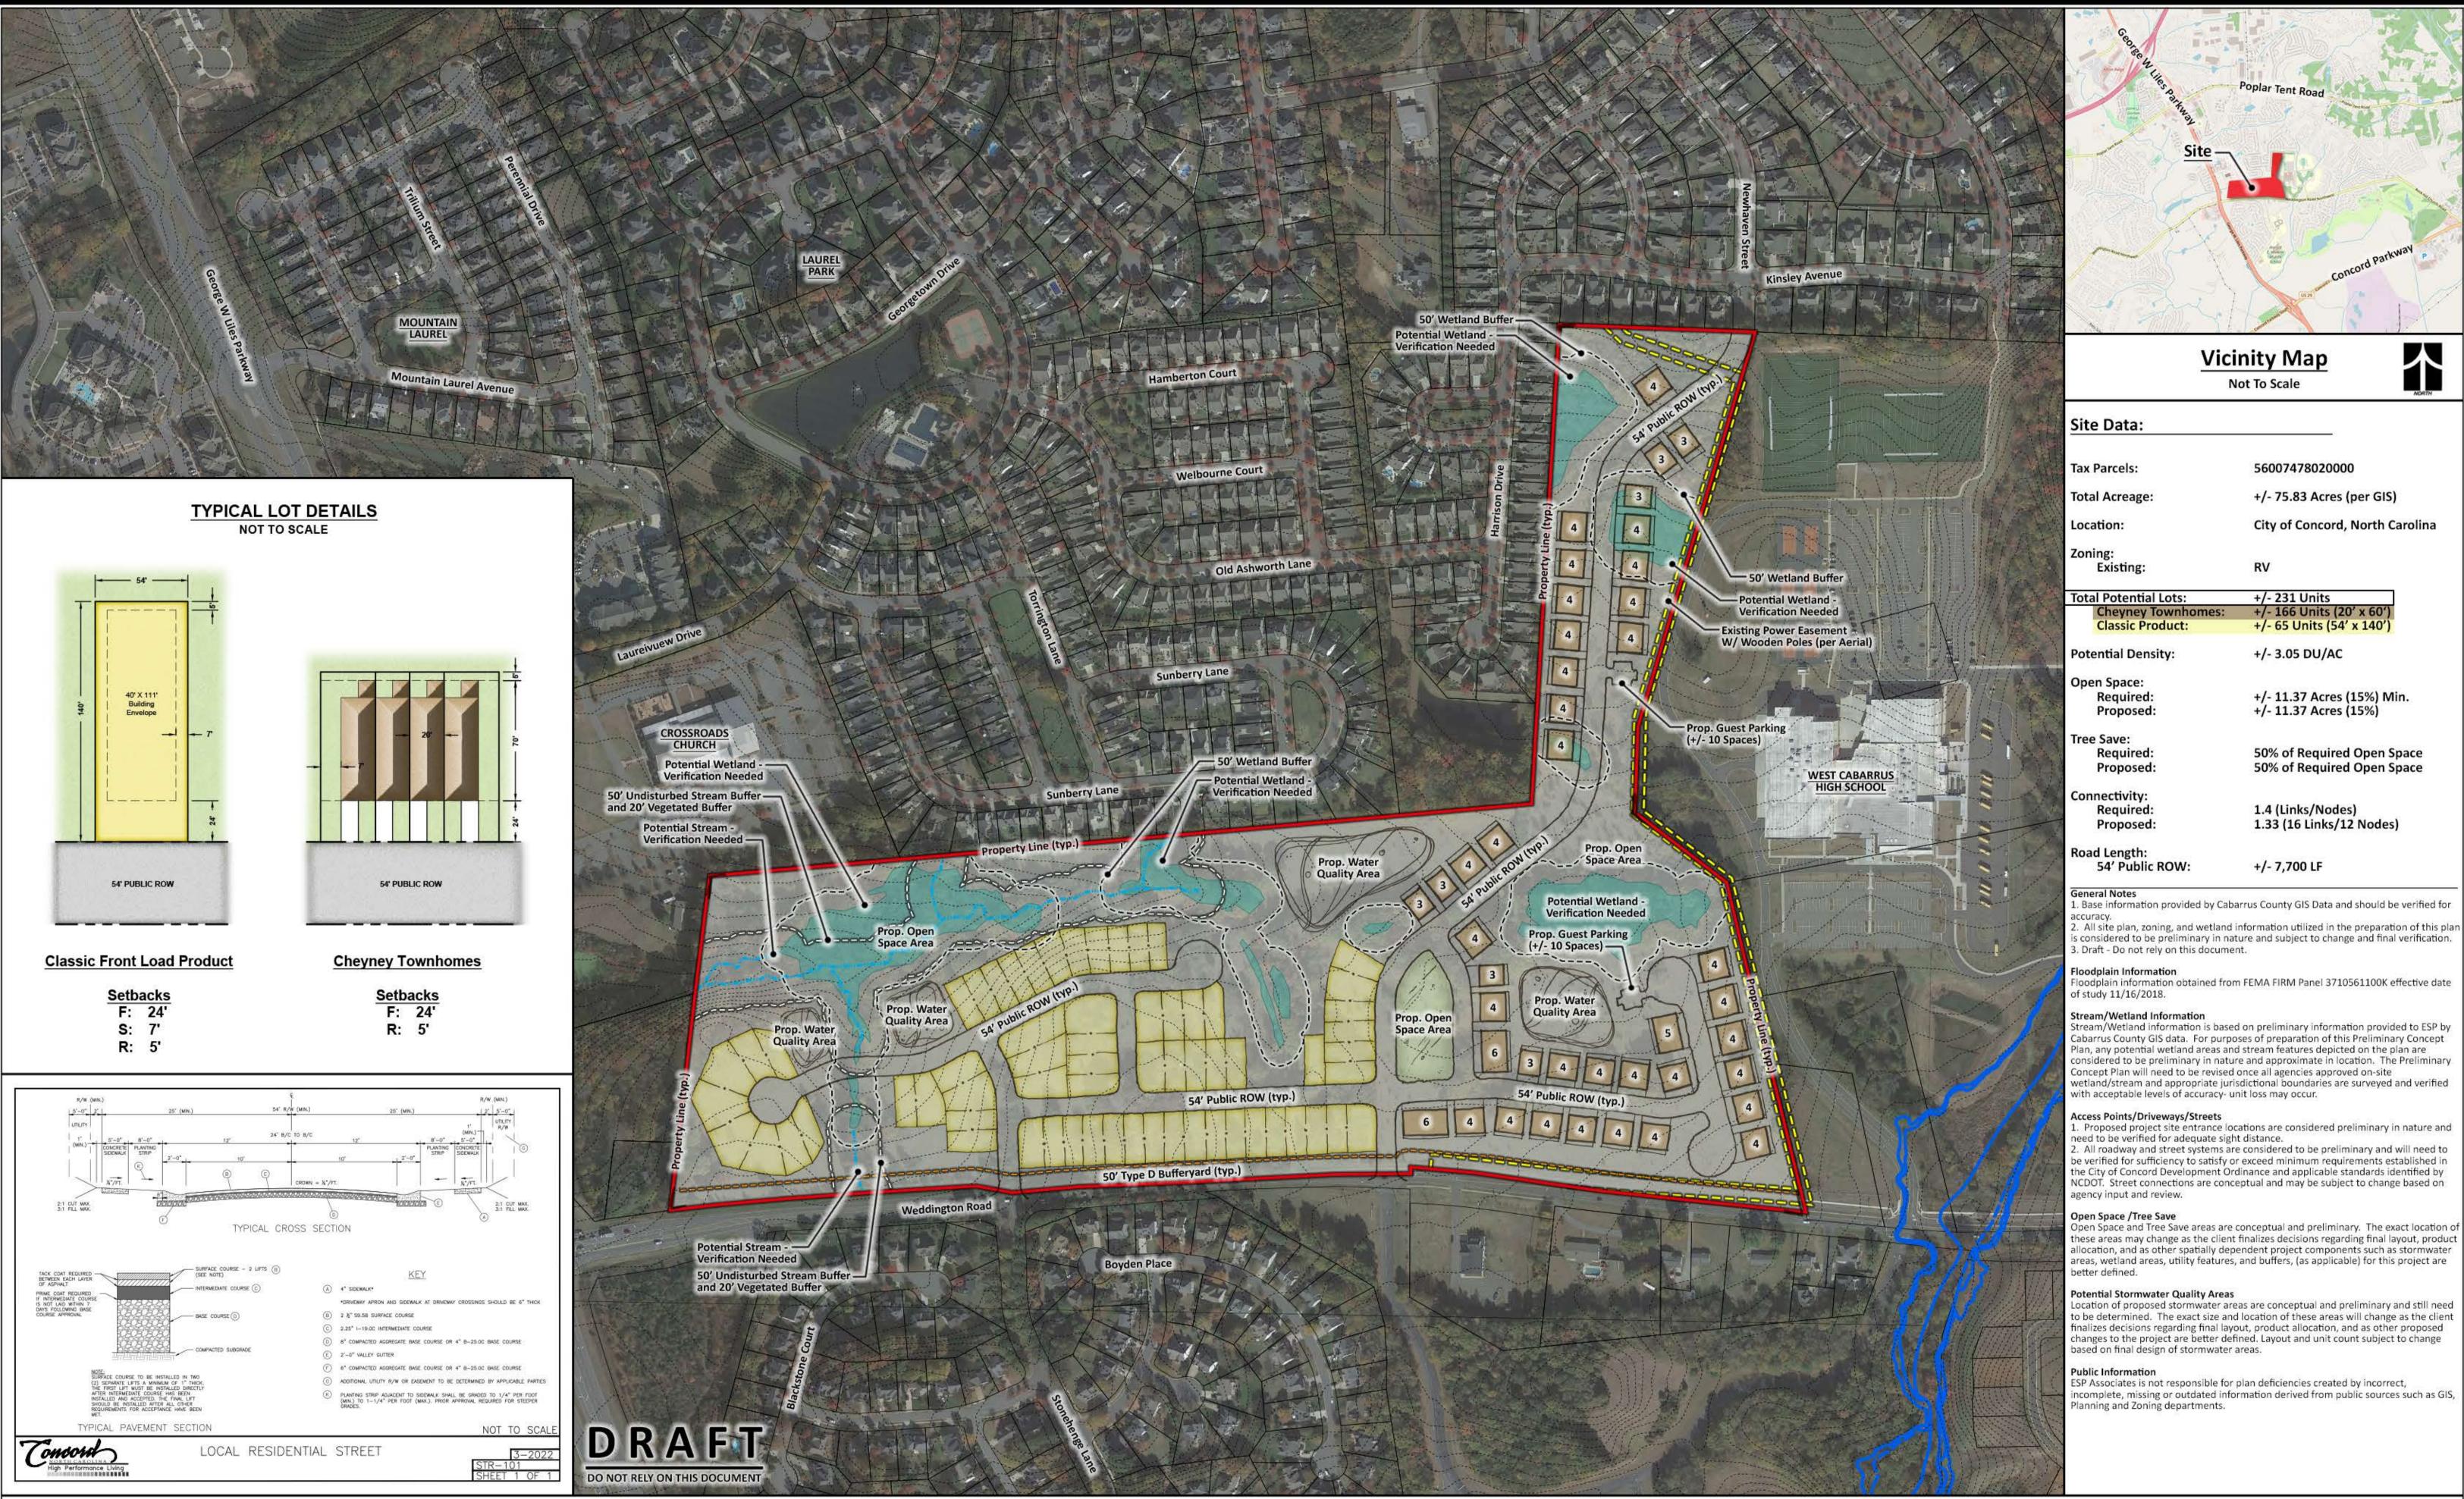

least 15% of the total site areas as shared public spaces and open areas for use by the residents.
- Incorporation of tree save equal to or greater than 50% required common open space.
- No industrial development.

This proposed development is estimated to produce 56,850 gal/day of wastewater flow, assuming 75gal/day/bedroom. Wastewater is currently anticipated to be managed by tying into and utilizing the existing City's sanitary sewer system surrounding the site.



If you have any questions or require any additional information, please do not hesitate to contact me by phone at 704-654-5336 or via email at mreiking@espassociates.com.

Sincerely, ESP Associates, Inc.

Matthew R. Reiking, PE Civil Engineering Department Manager

cc: Brian Johnson – Vice President Mattamy Carolinas Corp.





















ESP Job #23-00015

March 7, 2023

| Vicinity Map |
|--------------|
| Not To Scale |
|              |

| Cito | Data: |
|------|-------|
| Site | Data: |
|      |       |

| Tax Parcels:          | 56007478020000                  |  |  |  |  |
|-----------------------|---------------------------------|--|--|--|--|
| Total Acreage:        | +/- 75.83 Acres (per GIS)       |  |  |  |  |
| Location:             | City of Concord, North Carolina |  |  |  |  |
| Zoning:               |                                 |  |  |  |  |
| Existing:             | RV                              |  |  |  |  |
| Total Potential Lots: | +/- 231 Units                   |  |  |  |  |
| Cheyney Townhomes:    | +/- 166 Units (20' x 60')       |  |  |  |  |
| Classic Product:      | +/- 65