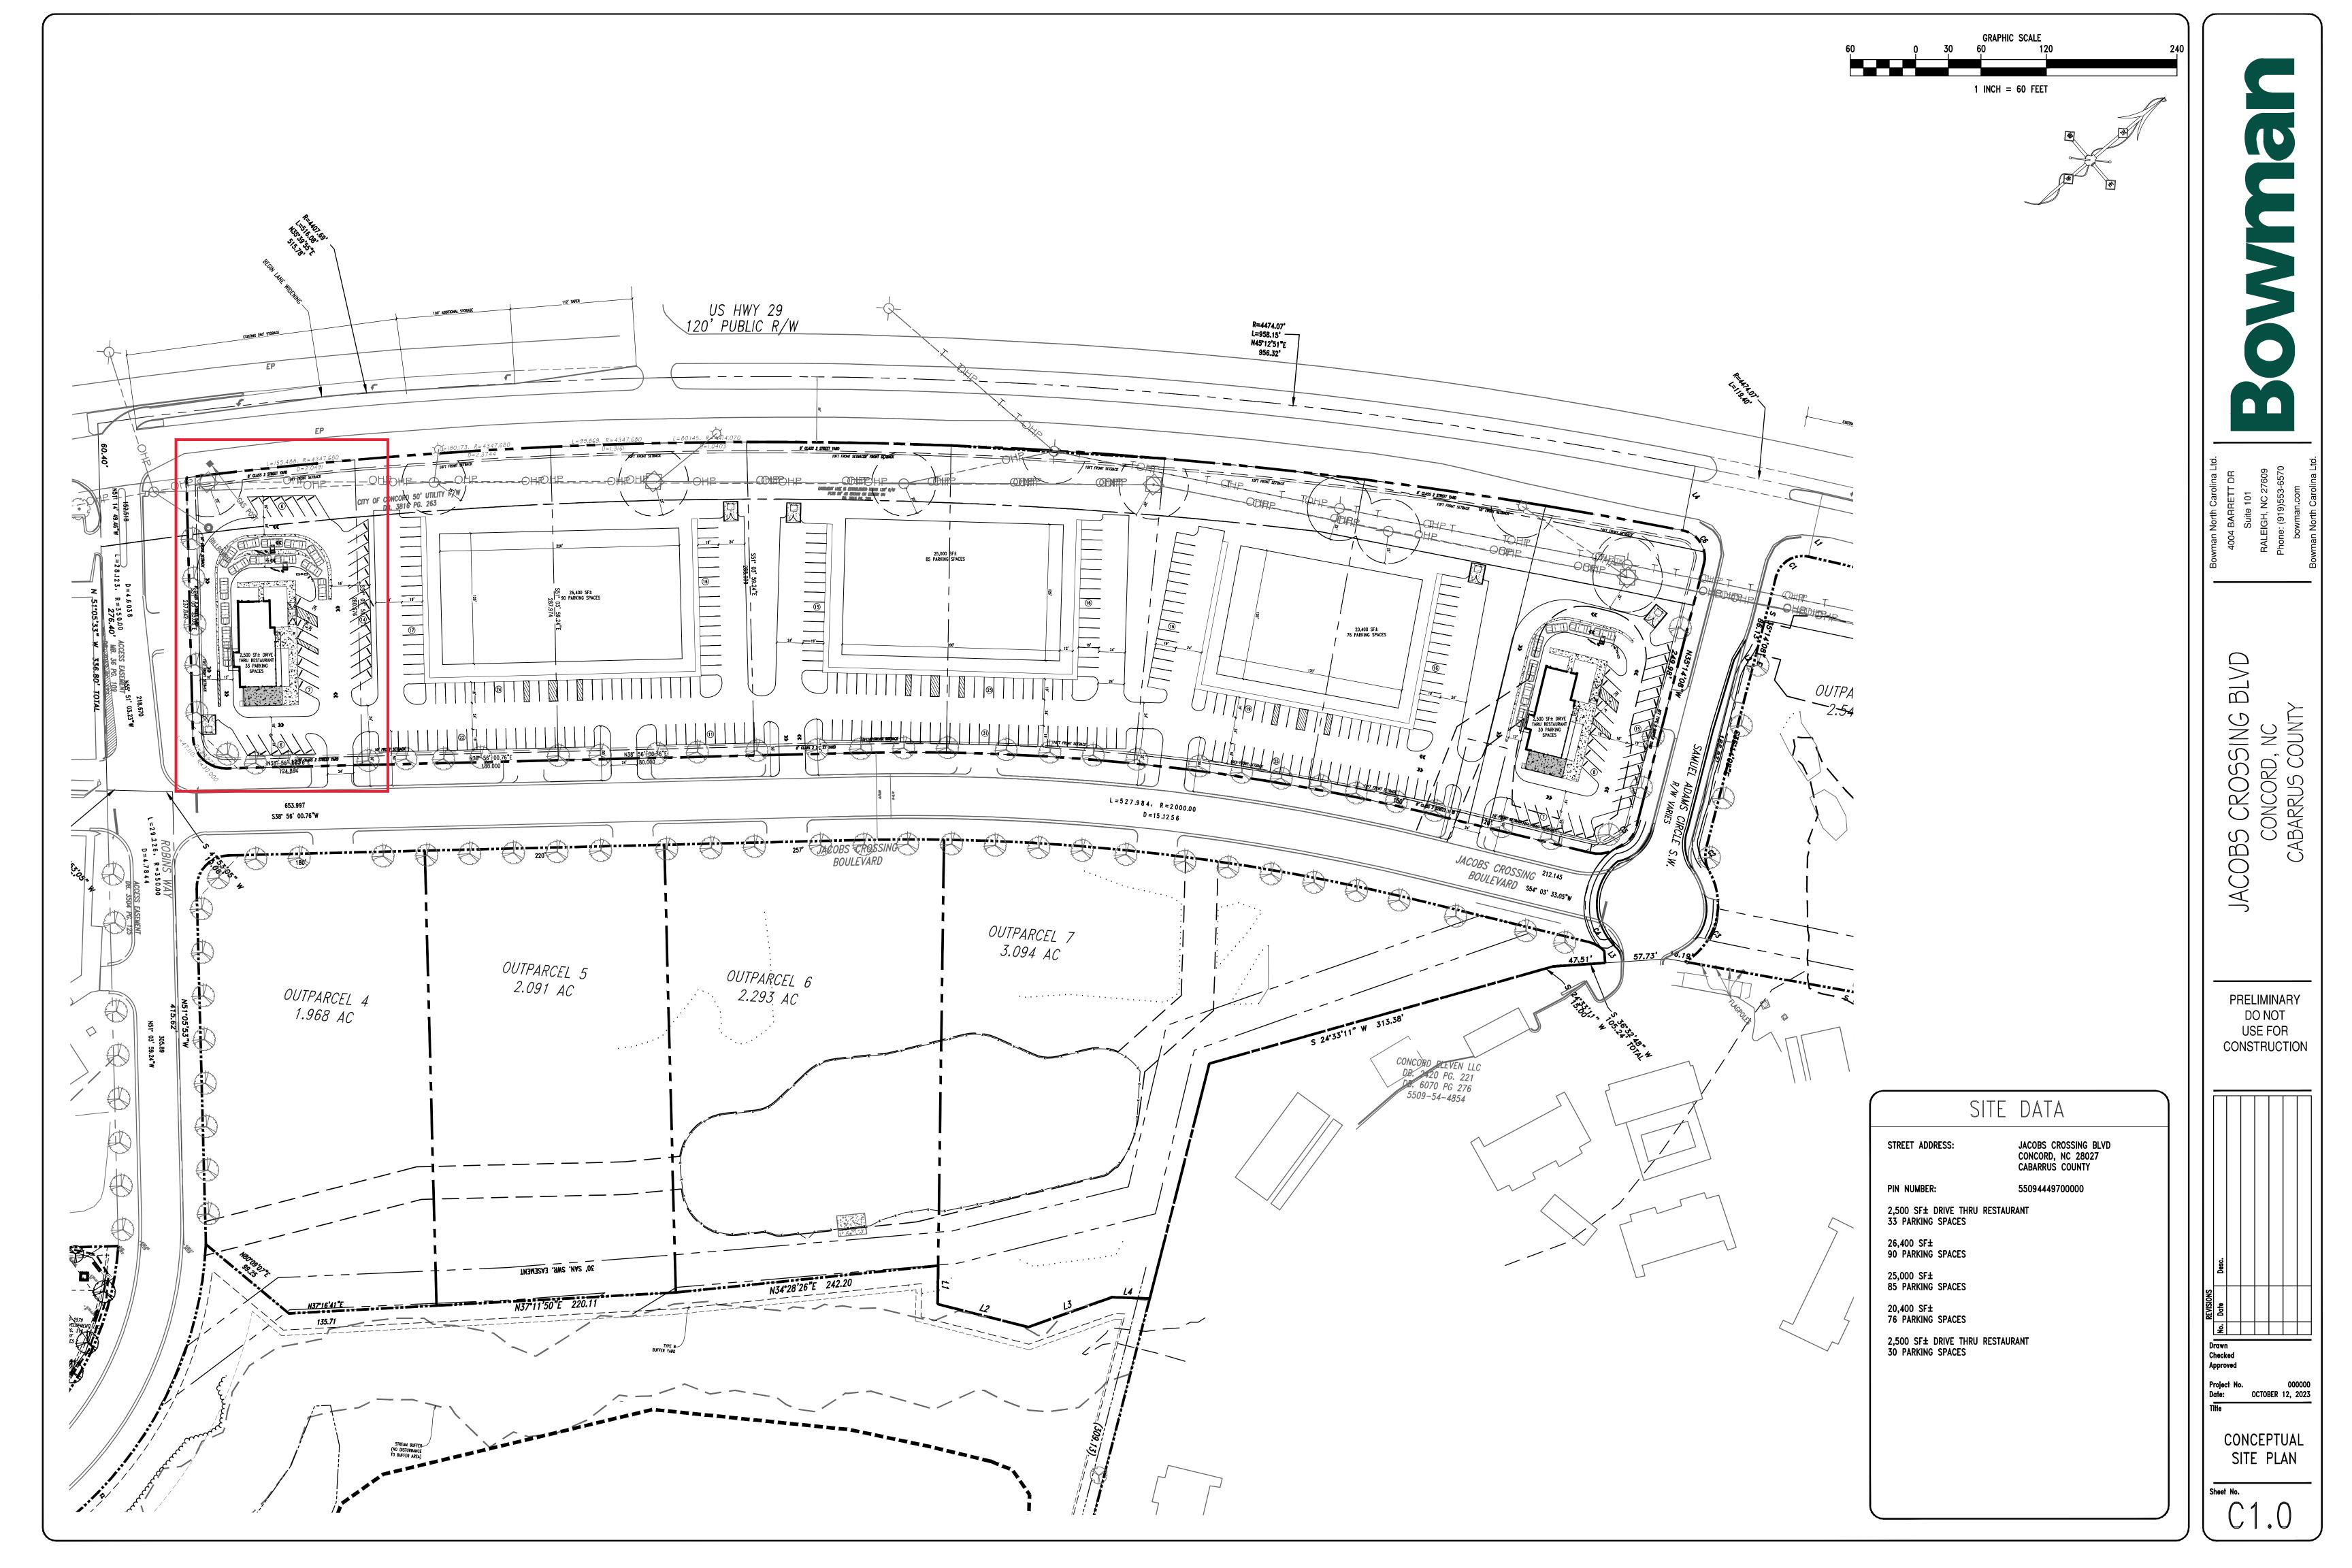

|                                                                         |                                          |

# JACOBS CROSSING RESTAURANT SOUTH – PROJECT NARRATIVE

This \$750K project located on Jacob's Crossing Blvd. will be on a portion of a 8.98 acre parcel inside the Settlers Landing development near the intersection of Jacobs Crossing and Robins Way. The current zoning is C-2. The parcel will be subdivided into 5 lots with this project residing on 1 of the lots. This lot will have a 2,500 square foot building and will be used for a restaurant.





#### **Nonresidential**

#### Jacobs Crossing Restaurant North (CN-PSA-2024-00023)

3420 Jacobs Crossing Blvd. SW.

| DRC      | Entitled | Units                  | PRS<br>Routed | Technically<br>Approved |
|----------|----------|------------------------|---------------|-------------------------|
| 9/4/2008 | Yes      | 2,500 sf<br>restaurant | No            | No                      |

#### **Previously Considered**

|    | Considered<br>7/19/22 |    | Considered<br>12/20/22 |    | Considered<br>12/19/23 |
|----|-----------------------|----|------------------------|----|------------------------|
| No | No                    | No | No                     | No | Yes                    |

#### **Allocation Request**

| Total | 2024  |
|-------|-------|
| 1,660 | 1,660 |

#### **Project Sco