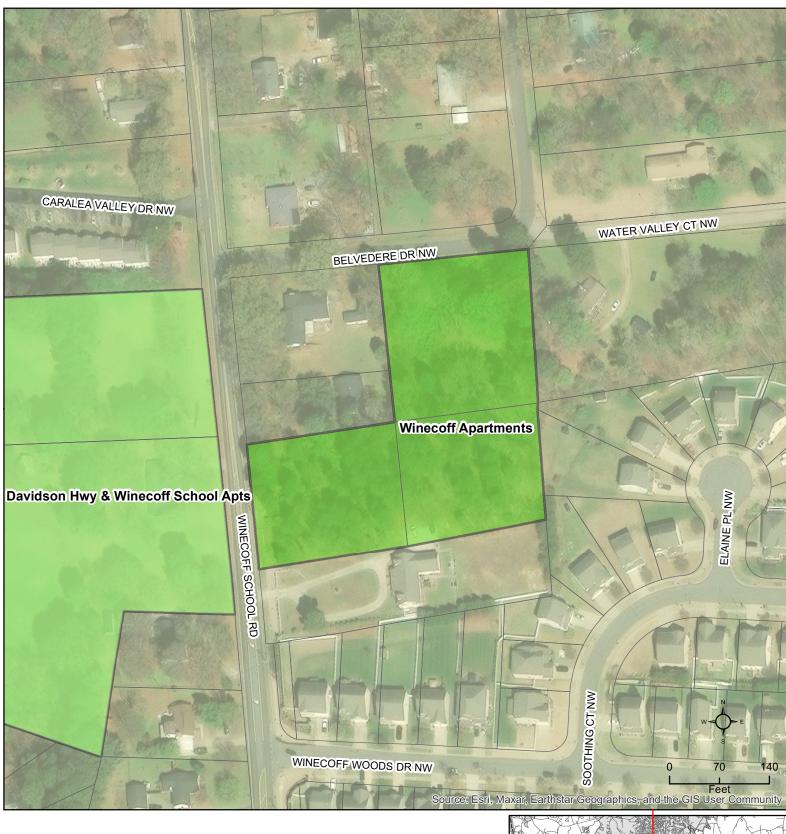

|                                                |                                                                                              | Project Title:                                      | Amnurst subdivide                                                                                                                                                            |                    |                                |                               |                                      |                   |  |
|------------------------------------------------|----------------------------------------------------------------------------------------------|-----------------------------------------------------|------------------------------------------------------------------------------------------------------------------------------------------------------------------------------|--------------------|--------------------------------|-------------------------------|--------------------------------------|-------------------|--|
| A. Project Information                         | 1.)                                                                                          | Description of<br>project location:                 | Site located at 456 Amnurst St<br>(Example: Site located on (Road name) SR ####, approx #### linear feet (North, South, West or East) of the intersection of Road name (SR # |                    |                                |                               |                                      |                   |  |
| nfo                                            | 2.)                                                                                          |                                                     | (Example, She located on (Road hame) Sh                                                                                                                                      | c mmm, approx      | Name (S                        | R ####)                       | ) of the intersection of Road name ( | SK ####) and Koad |  |
| ect I                                          | 3.)                                                                                          | Cabarrus County<br>Parcel Identification<br>Number: | 55297445680000                                                                                                                                                               | 3a.)               |                                | Parcel Acreage:               | 9.001                                |                   |  |
| Proj                                           | 4.)                                                                                          | Site Zoning and use:<br>Description of Facility     | Residential                                                                                                                                                                  | 5.)                | Area Commerc                   | ial or Industrial<br>Building | (sq. ft.)                            | 12.8-1            |  |
| A.                                             | 6a.)                                                                                         | to be served.                                       | Residential                                                                                                                                                                  | 6b.) Nu            | mber of Lots                   | 3                             | 6c.) Number of Units                 | S                 |  |
|                                                | 7d.)                                                                                         | Additional description<br>information:              | Subdividing int                                                                                                                                                              | 23                 | lots. Sin                      | ngle fan                      | ily home on a                        | ach lot           |  |
| u                                              | (Name                                                                                        |                                                     | ett owner<br>r authorized official with title, as defined ir<br>the NC Secretary of State Corporation filing                                                                 |                    | 1119                           | Oklah<br>(Applicant's         | oma St<br>street or Box Number)      |                   |  |
| atic                                           | referred                                                                                     | to as the Applicant.)                               | The NC Secretary of State Corporation ming                                                                                                                                   | gs, nereby         | dia la                         |                               | in the second                        | 2 30 3            |  |
| orm                                            | Caro                                                                                         | lina Superior                                       |                                                                                                                                                                              |                    | la                             |                               |                                      | 5083              |  |
| t Inf                                          | (Name<br>other de<br>as appli                                                                | efined in property records and/or as lis            | corporation, sanitary district, water comp<br>ted in the NC Secretary of State Corporation                                                                                   | any or<br>filings. |                                | (Applicant'                   | s City, State, Zip Code)             |                   |  |
| B. Applicant Information                       | .C                                                                                           | 18072235                                            | 772                                                                                                                                                                          | All a              |                                |                               | 1.1.1.1946-5                         | al share          |  |
| þp                                             |                                                                                              | (Applicant's                                        | s Phone Number)                                                                                                                                                              |                    | (Applicant's Facsimile Number) |                               |                                      |                   |  |
| . A                                            |                                                                                              | (Name                                               |                                                                                                                                                                              | Email)             | sten                           | nett85                        | Cyahoo.cov                           | n                 |  |
| -                                              | (Name with Title and Email of contact person,<br>who can answer questions about application) |                                                     |                                                                                                                                                                              |                    | Senter Co                      |                               | ant's Email Address)                 | <b>建立的</b> 的。     |  |
|                                                |                                                                                              | nulicant is to attach domina                        | station of their signature and with                                                                                                                                          | REQUI              | RED                            |                               |                                      | A LONG            |  |
| Colores -                                      | A                                                                                            | ppneant is to attach docume                         | atation of their signature authorit                                                                                                                                          | v II signing       | lor a corporation              | and documenta                 | tion of ownership if signing         | as owner.         |  |
| le                                             |                                                                                              |                                                     |                                                                                                                                                                              |                    |                                |                               |                                      |                   |  |
| eer<br>ilab                                    | (Typed name of North Carolina Professional Engineer) (Company Name)                          |                                                     |                                                                                                                                                                              |                    |                                | The State                     |                                      |                   |  |
| gin                                            | 2.                                                                                           |                                                     |                                                                                                                                                                              |                    |                                |                               |                                      |                   |  |
| En<br>if a                                     | 14.10                                                                                        | (NCPE Regi                                          | stration Number)                                                                                                                                                             |                    | 2                              | (Street                       | or Box Number)                       | 12.2              |  |
| C. Design Engineer<br>Information if available |                                                                                              |                                                     |                                                                                                                                                                              |                    |                                |                               |                                      | 4                 |  |
| De                                             |                                                                                              | (Phone                                              | e Number)                                                                                                                                                                    |                    |                                | (City,                        | State, Zip Code)                     |                   |  |
| C.                                             | Real Property                                                                                |                                                     |                                                                                                                                                                              |                    |                                |                               |                                      |                   |  |
| I                                              |                                                                                              |                                                     | erson, who can answer questions a                                                                                                                                            | bout               |                                | (Enginee                      | r's Email Address)                   | TEL FIRES         |  |
|                                                | applic                                                                                       | cation & designs)                                   |                                                                                                                                                                              |                    | Carlot and                     |                               |                                      |                   |  |