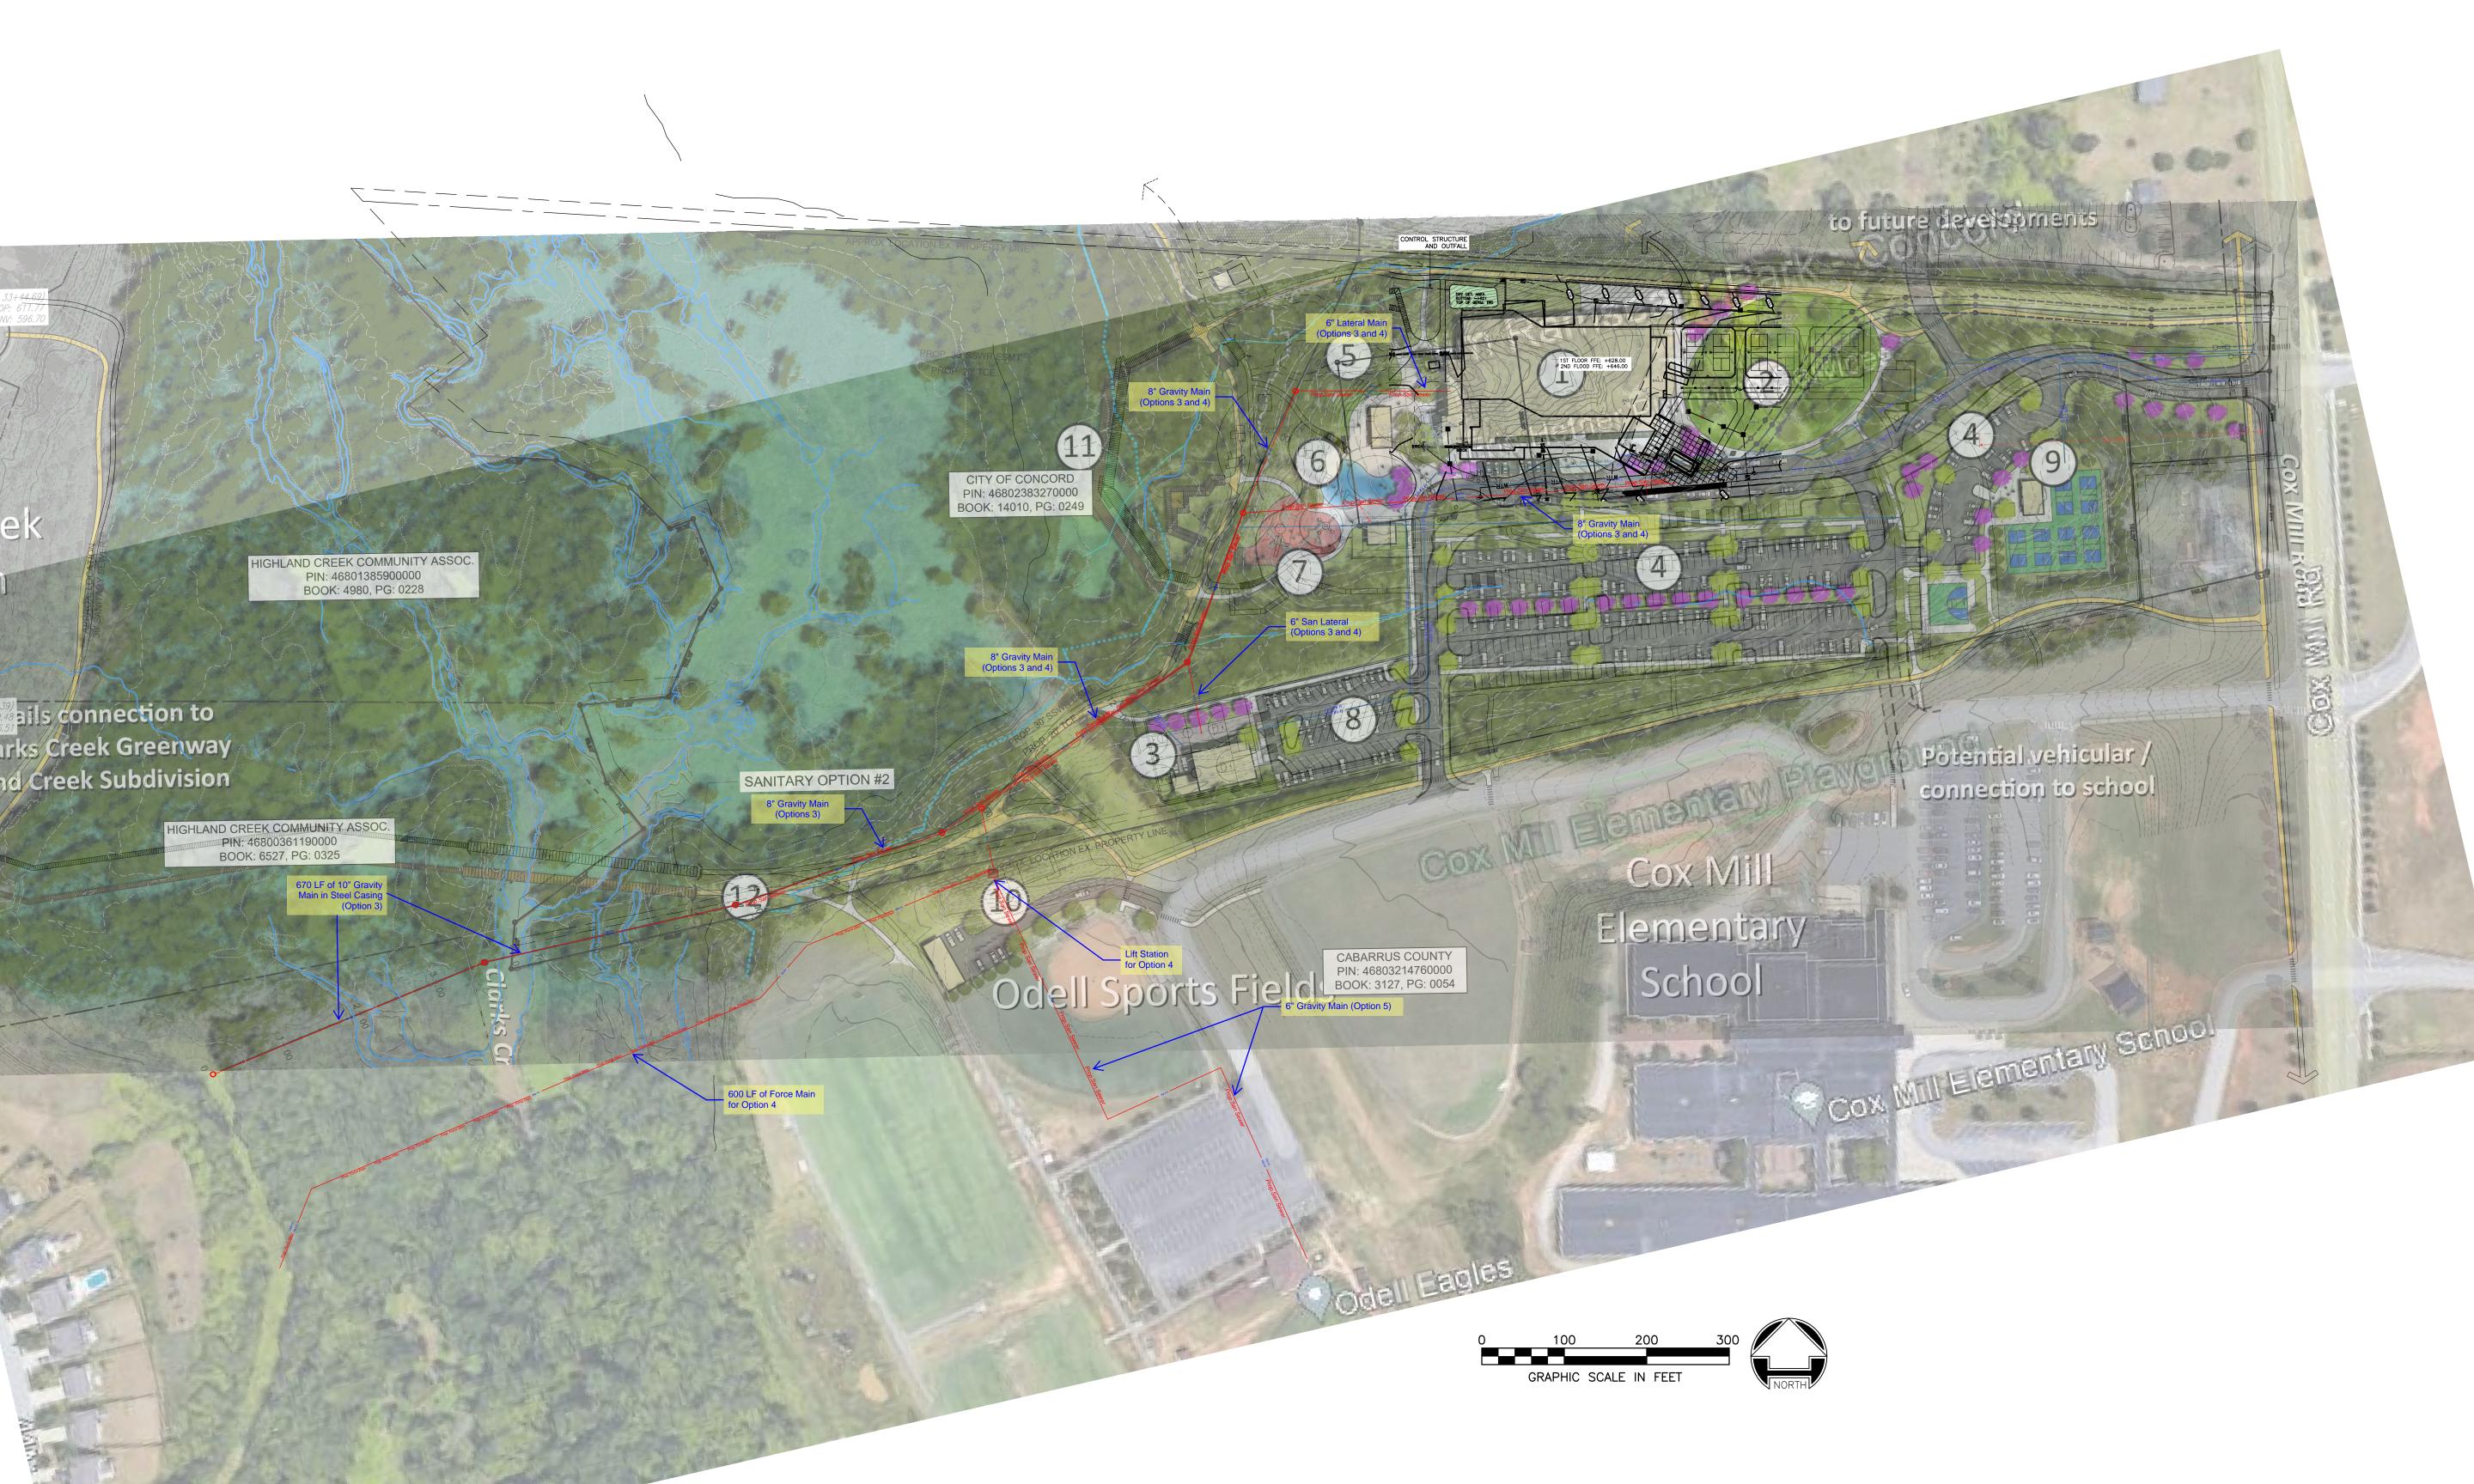

m the proposed lift station to serve the existing fieldhouse building could be considered as a future option to abandon the existing pump station. This option could be considered in lieu of replacing the pumps or other maintenance as may be required in the future at the fieldhouse lift station.

#### ATTACHMENTS:

- A Findings at the elementary school
- B Preliminary plan prepared by DPR
- C Sketch for Options 3, 4 and 5
- D Order of magnitude cost estimate

G:\DE\Clients\Concord\_CI\_NC\081197 Northwest Park\4.0 Disciplines\Civil\Eng\Water and Sewer\2022.07.21 Memo to File - Sewer Options Analysis.docx





# PARK PLACE AT COX MILL | PROPOSED GRAVITY SEWER EXHIBIT - LAYOUT OPTION #2

COX MILL ROAD, CONCORD, NC

AVA GLOBAL, LLC. 407 SUTRO FOREST DR. NW, CONCORD, NC 28207

DRAWN BY: CEM







DESIGN | GEOSPATIAL | INFRASTRUCTURE

### Jim Ramsauer Park, Concord NC

Sanitary Sewer Options
Order of Magnitude Construction Cost
Latest Revision 7/20/2022
Date Printed 7/22/2022

Sanitary Sewer - Option 1, Connect to ES Primary Lift Station

| NO. | ITEM DESCRIPTION                            | QUANTITY | UNIT | UNIT COST    | TOTAL COST   |
|-----|---------------------------------------------|----------|------|--------------|--------------|
|     |                                             |          |      |              |              |
|     | 6" Service Lateral                          | 150      | LF   | \$40.00      | \$6,000.00   |
|     | 8" PVC Gravity Sewer Main <sup>3</sup>      | 1,000    | LF   | \$55.00      | \$55,000.00  |
|     | Gravity Sewer Manholes