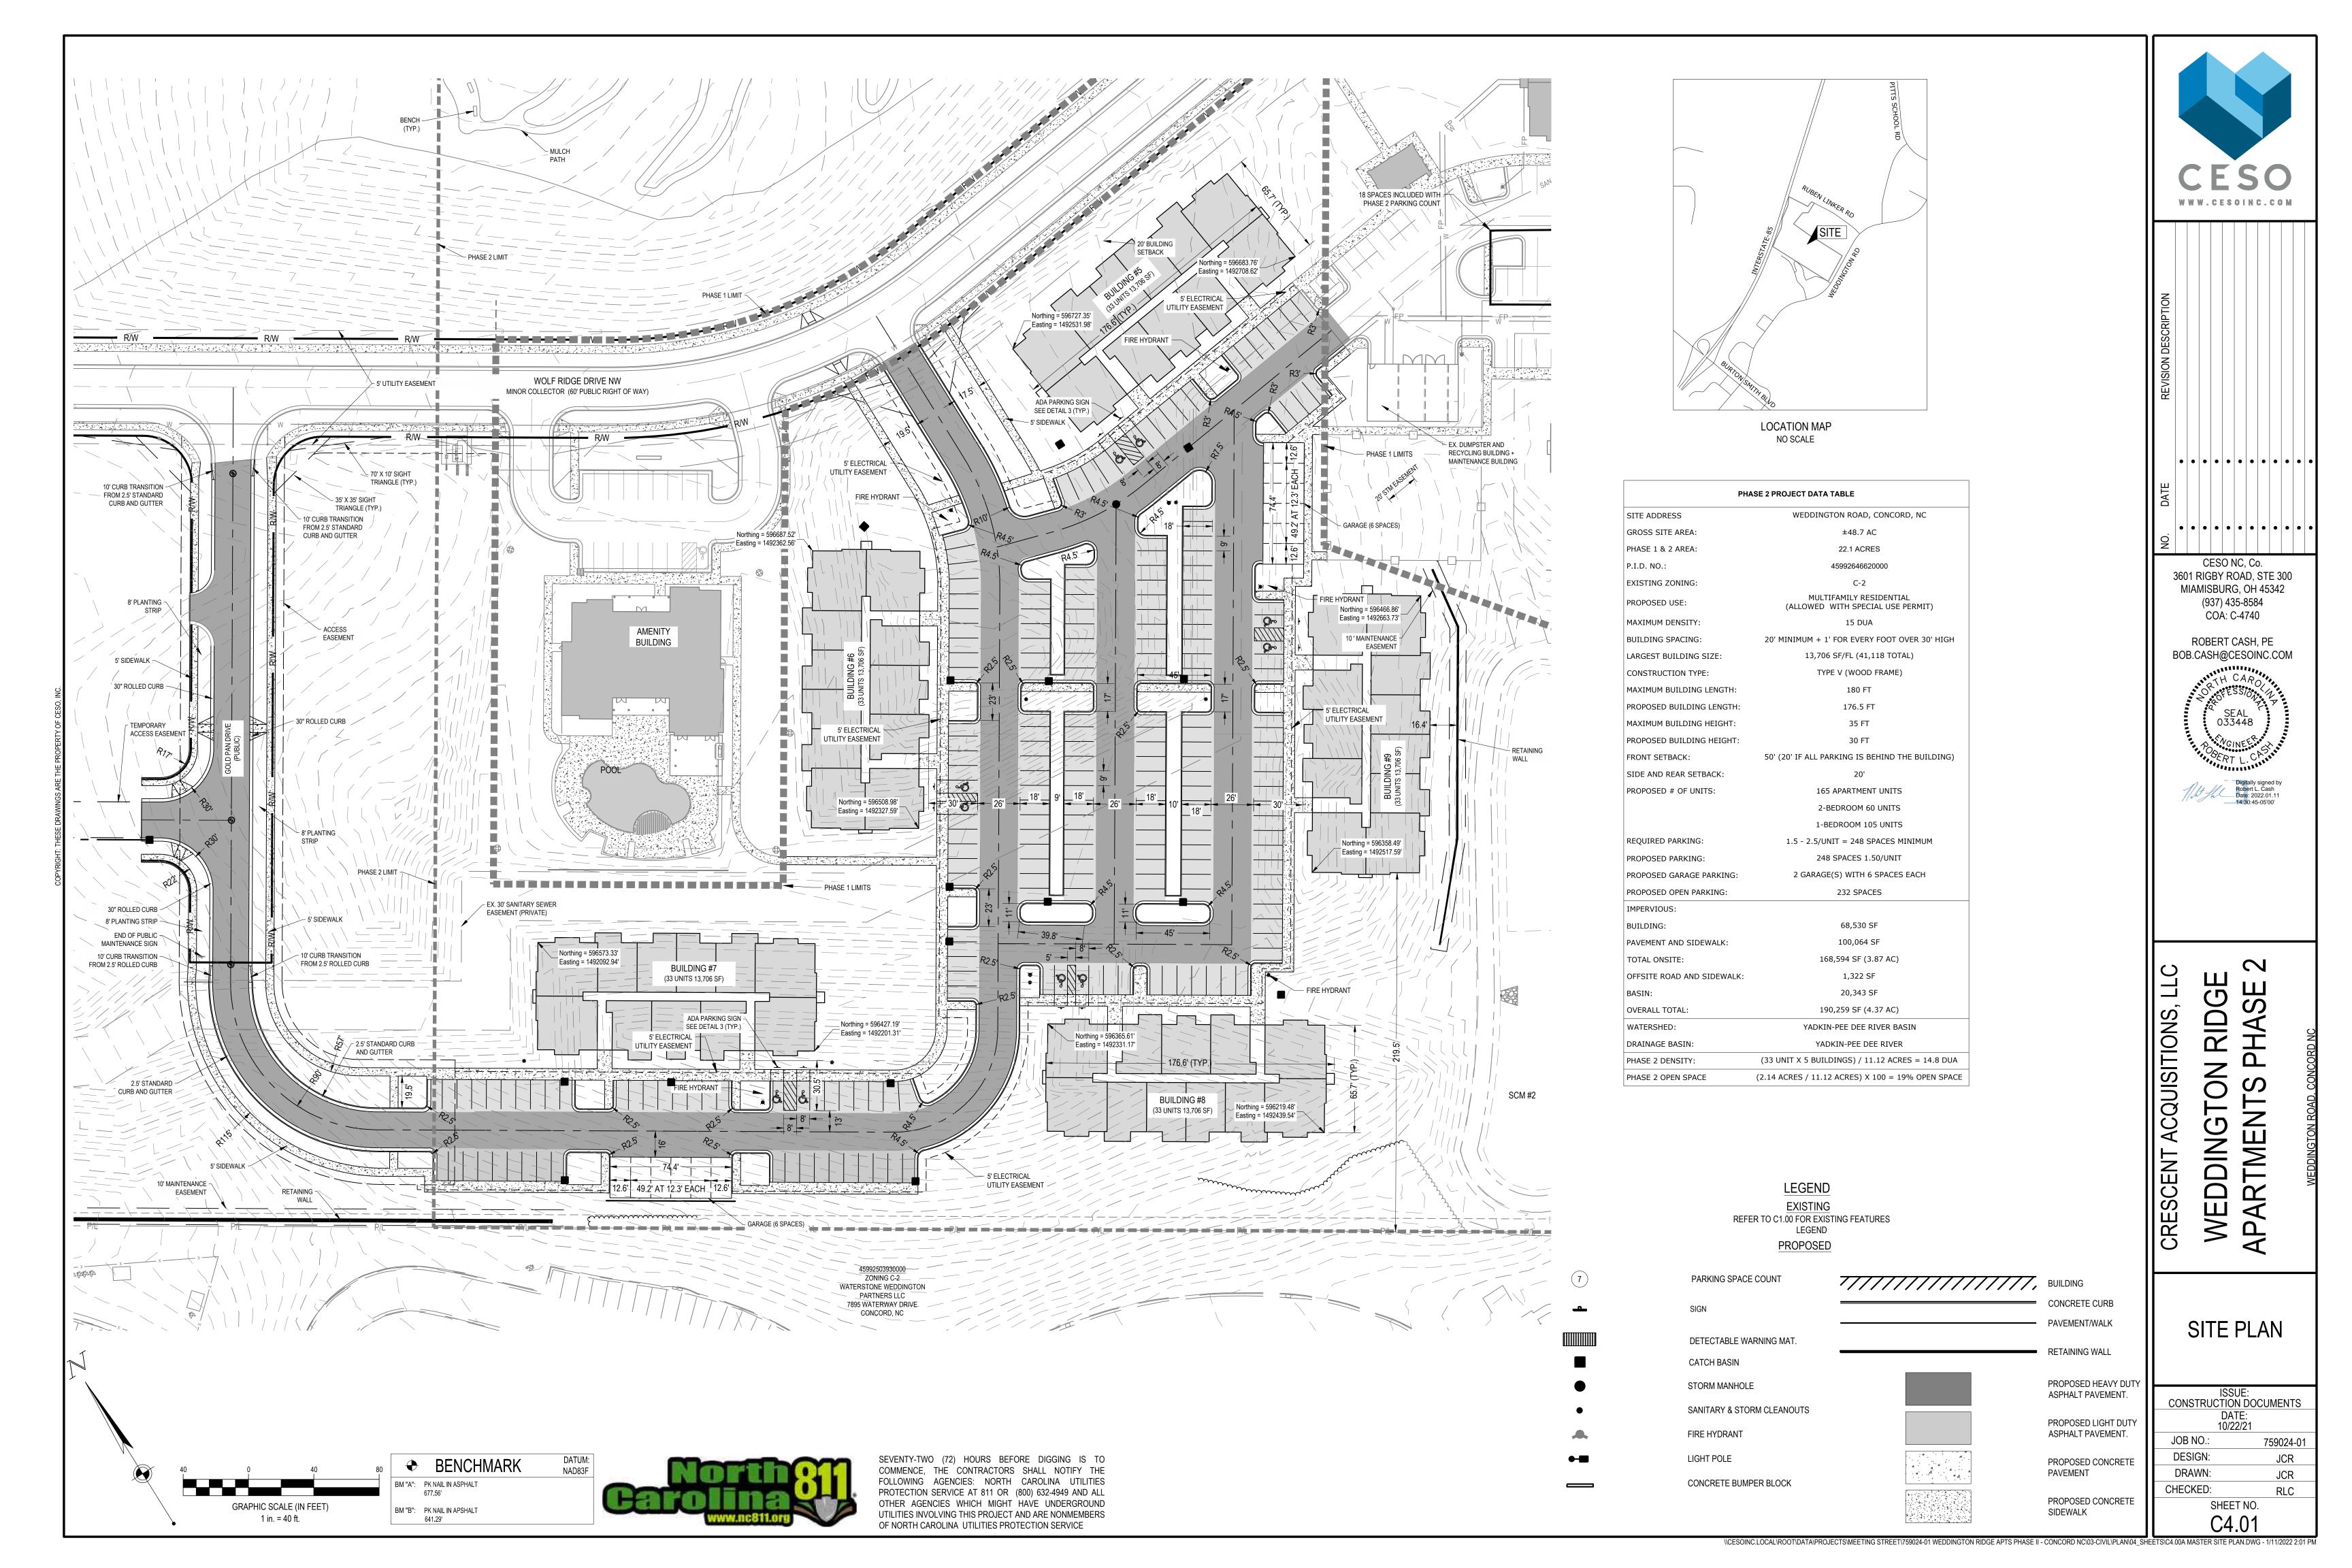

|  |  |  |  |  |  |
| C9.03             | STORM MANAGEMENT SYSTEM DETAILS |  |  |  |  |  |  |  |
| C9.04             | UTILITY DETAILS                 |  |  |  |  |  |  |  |
| L1.00             | LANSCAPE PLAN                   |  |  |  |  |  |  |  |
| L1.01             | LANDSCAPE DETAILS               |  |  |  |  |  |  |  |



SEVENTY-TWO 72) HOURS BEFORE DIGGING IS TO FOLLOWING AGENCIES: NORTH CAROLINA UTILITIES OTHER AGENCIES WHICH MIGHT HAVE UNDERGROUND UTILITIES INVOLVING THIS PROJECT AND ARE NONMEMBERS OF NORTH CAROLINA UTILITIES PROTECTION SERVICE

CESO NC, Co. 3601 RIGBY ROAD, STE 300 MIAMISBURG, OH 45342 (937) 435-8584 COA: C-4740

ROBERT CASH, PE



EDDIN(

**COVER SHEET** 

CONSTRUCTION DOCUMENTS CHECKED:

\*\* HORIZONTAL DATUM: NAD83 - NORTH CAROLINA GRID NORTH, US FOOT







## **Residential: Multi-Family**

## Parkwood Apartments (CN-PSA-2022-00141)

232 Parkwood Dr. NW

| DRC | Entitled | Units | PRS<br>Routed | Considered 3/22 | Considered 7/19 | Considered 9/20 | Technically Approved |  |
|-----|----------|-------|---------------|-----------------|-----------------|-----------------|----------------------|--|
|     | Yes      | 22    | No            | No              | No              | No              | No                   |  |

## **Allocation Request**

| Total | 2023  |
|-------|-------|
| 5,280 | 5,280 |

## **Project Scoring**

| Small<br>Area Plan | Vertical<br>Mixed Use | Redevelopment<br>Site | Horizontal<br>Mixed Use | Downtown<br>(MSD) | Located Adjacent to Existing Sewer | Annex. | Total |
|--------------------|-----------------------|------