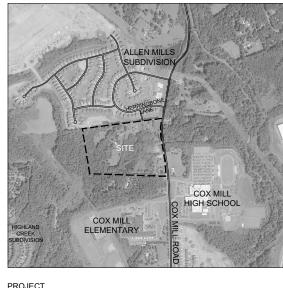

COPYRIGHT © 2021 DPR ASSOCIATES, INC. THE PLAN OR DRAWING AND ANY ACCOMPANYING DOCUMENTS OR CALCULATIONS ARE THE PROPERTY OF DPR ASSOCIATES, INC. AND ARE INTENDED SOLEY FOR THE USE OF THE RECIPIENT NOTED. NO THIRD PARTY USE OR MODIFICATION IS PERMITTED WITHOUT WRITTEN AUTHORIZATION.



50% OF REQ. OPEN SPACE (305,297 SF x 0.5 = 152,649 SF)

19,399 SF

23,269 SF

31,206 SF

42,533 SF

16,277 SF

21,659 SF

master planning . civil engineering urban design . landscape architecture 420 hawthorne In . charlotte, nc 28204 704.332.1204 . www.dprassociates.net NC Firm License # C-0560

CLIENT / OWNER AVA GLOBAL, LLC 407 SUTRO FOREST DR NW CONCORD, NORTH CAROLINA, 28027 704.488.3290

LAND USE ATTORNEY MOORE&VANALLEN
100 NORTH TRYON STREET SUITE 4700
CHARLOTTE, NORTH CAROLINA 28202
704.331.1000



PARK PLACE AT COX MILL

COX MILL ROAD CONCORD, NORTH CAROLINA

02.08.2021

REZONING +ANNEXATION PLAN NO. DATE DESCRIPTION

> 04/07/21 SECOND SUBMISSION CM + TW 05/06/21 THIRD SUBMISSION CM + PK

4 06/08/21 FIFTH SUBMISSION CM + PK

5 06/09/21 SIXTH SUBMISSION

DRAWN BY: T.W + P.K CHECKED BY: C.M

AS INDICATED

TREE SAVE + TREE REPLANTING

#### **Residential: Single Family Attached (Townhomes)**

#### Poplar Mills (Park Place) (CN-PSA-2022-00132)

1200 Cox Mill Road

| DRC      | Entitled | Units | PRS<br>Routed | Considered 3/22 | Considered 7/19 | Considered 9/20 | Technically Approved |
|----------|----------|-------|---------------|-----------------|-----------------|-----------------|----------------------|
| 7/2/2020 | Yes      | 141   | No            | No              | Yes