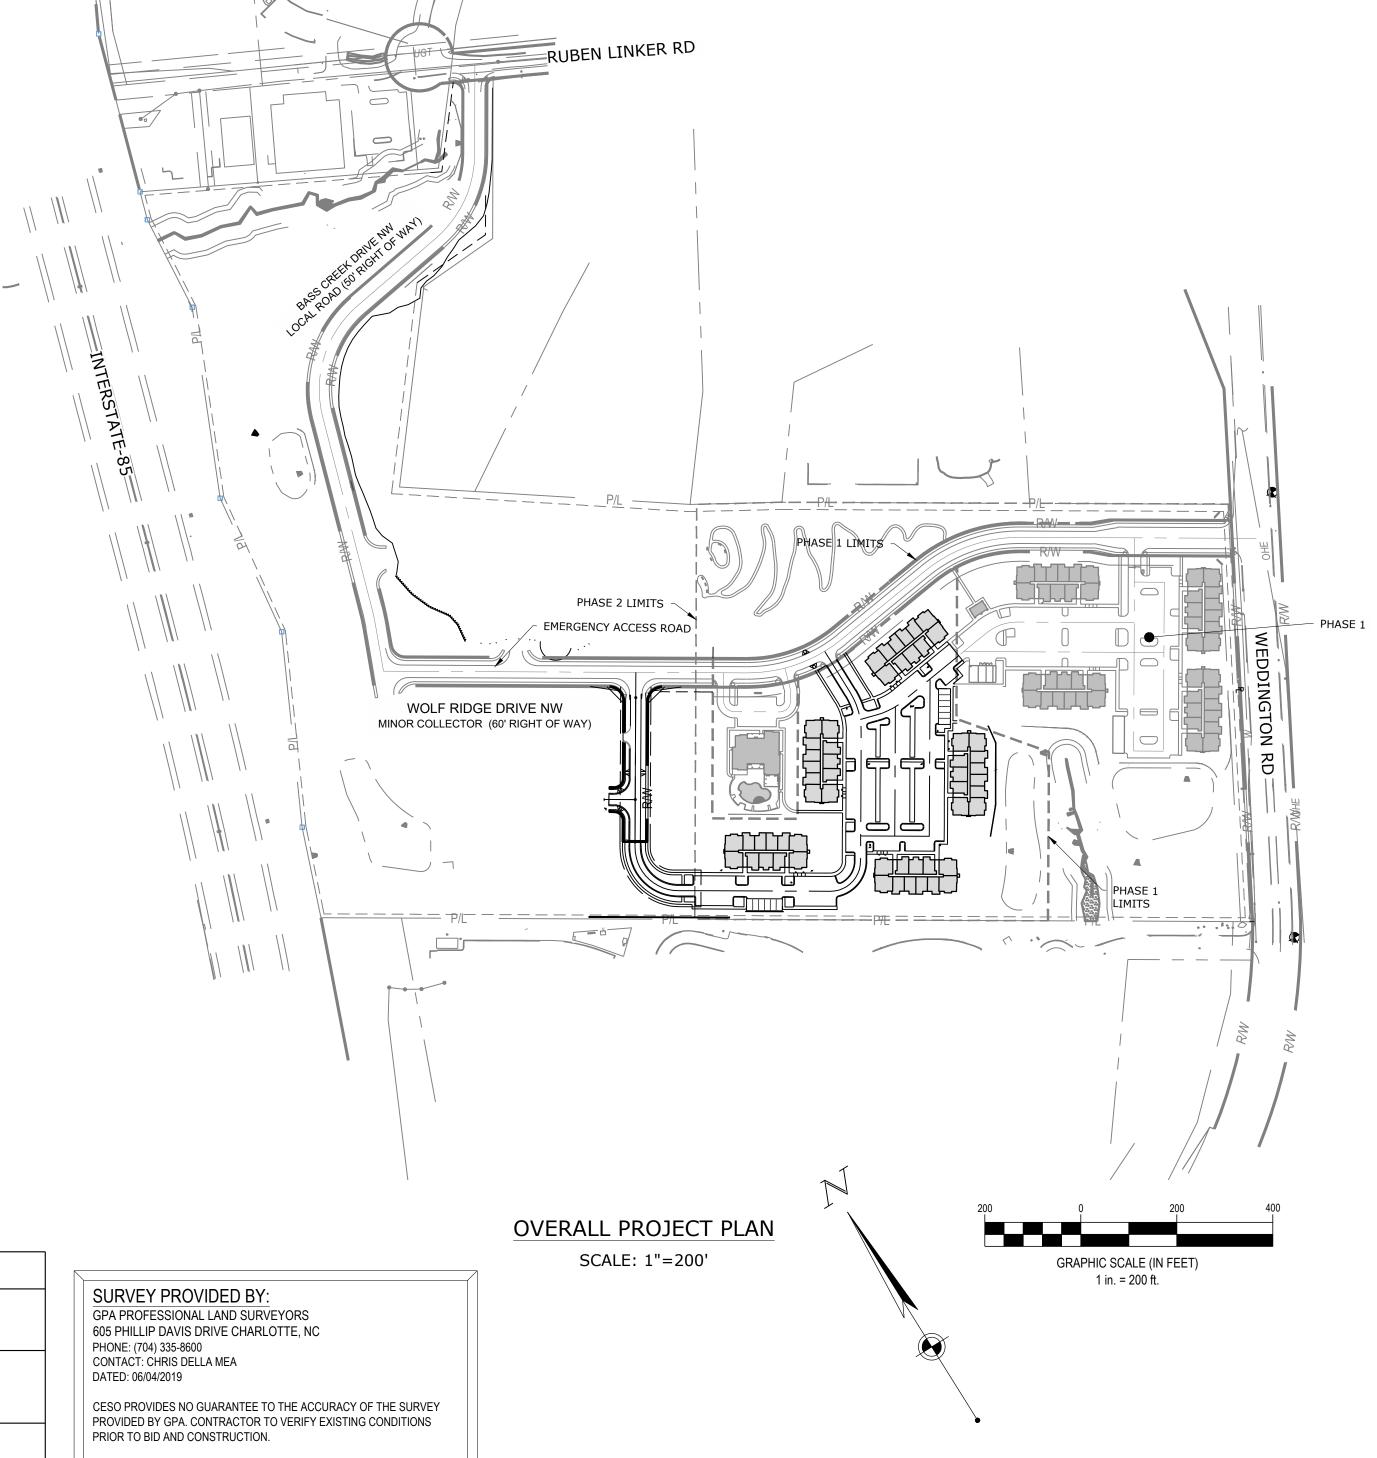

RKING SPACES:

FLOODPLAIN DESIGNATION: THE SITE IS WITHIN THE SPECIAL FLOOD HAZARD ZONE X (500-YEAR).

| BENCHMARK |              |                 |                  |                    |  |  |  |  |  |
|-----------|--------------|-----------------|------------------|--------------------|--|--|--|--|--|
|           | ELEVATION*   | NORTHING**      | EASTING**        | DESCRIPTION        |  |  |  |  |  |
| А         | 677'-6.7200" | 596576'-4.8000" | 1493437'-7.9200" | PK NAIL IN ASPHALT |  |  |  |  |  |
| В         | 641'-3.4800" | 595765'-3.2400" | 1492985'-6.1200" | PK NAIL IN ASPHALT |  |  |  |  |  |

SURVEY PROVIDED BY GPA PROFESSIONAL LAND SURVEYORS 605 PHILLIP DAVIS DRIVE CHARLOTTE, NC PHONE: (704) 335-8600 CONTACT: CHRIS DELLA MEA DATED: 06/04/2019 PRIOR TO BID AND CONSTRUCTION.





VICINITY MAP NO SCALE

| OLIFET LIOT TABLE |                                 |  |  |  |  |  |  |  |
|-------------------|---------------------------------|--|--|--|--|--|--|--|
| SHEET             | LIST TABLE                      |  |  |  |  |  |  |  |
| SHEET#            | SHEET TITLE                     |  |  |  |  |  |  |  |
| C0.00             | COVER SHEET                     |  |  |  |  |  |  |  |
| C1.00             | GENERAL NOTES                   |  |  |  |  |  |  |  |
| C4.00A            | MASTER SITE PLAN                |  |  |  |  |  |  |  |
| C4.00             | OVERALL SITE PLAN               |  |  |  |  |  |  |  |
| C4.01             | SITE PLAN                       |  |  |  |  |  |  |  |
| C4.02             | ROADWAY PLAN AND PROFILE        |  |  |  |  |  |  |  |
| C