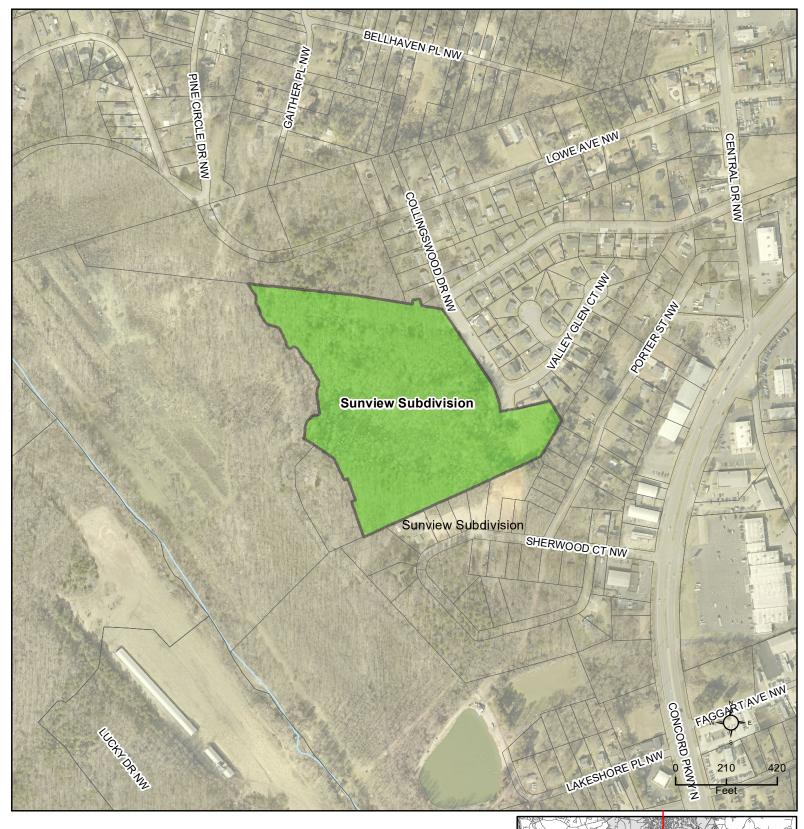

#### Sunview Subdivision (CN-PSA-2022-00149)

838 Sun View Dr. NW

| DRC           | Entitled | Units | PRS<br>Routed | Considered 3/22 | Considered 7/19 | Considered 9/20 | Technically Approved |
|---------------|----------|-------|---------------|-----------------|-----------------|-----------------|----------------------|
| 5/22/2022(as  |          |       |               |                 |                 |                 |                      |
| multi-family) | Yes      | 72    | No            | No              | Yes             | Yes             | No                   |

#### **Brief Summary**

This is a project that has submitted as a townhome style multi-family project for sewer allocation in July 2022. A preliminary plat was approved for a townhome style subdivision on February 4, 2022, but payment of \$400 has not been received yet. The narrative now reflects the desire to restructure the project as 72 single family detached units that will be built in two phases.

| ion                                          | 1.)     | Project Title:                                      | Sı                                                                                             | ınvie                               | w Single                  | Family 1                                                                                                                                                                                                                     | Homes                        |           |  |
|----------------------------------------------|---------|-----------------------------------------------------|------------------------------------------------------------------------------------------------|-------------------------------------|---------------------------|------------------------------------------------------------------------------------------------------------------------------------------------------------------------------------------------------------------------------|------------------------------|-----------|--|
| A. Project Information                       | 2.)     | Description of project location:                    | ·                                                                                              | intersection                        | of Collingswood Dr SW     | ly 200 ft S of intersection of Collingswood Dr. and Sunview Dr. NW, and 1300 ft E of Collingswood Dr SW and Central Dr NW. #### linear feet (North, South, West or East) of the intersection of Road name (SR ####) and Road |                              |           |  |
| ect In                                       | 3.)     | Cabarrus County<br>Parcel Identification<br>Number: | 5611734751 & 5611740201                                                                        | 3a.)                                | ,                         | Parcel Acreage:                                                                                                                                                                                                              | 47.94                        |           |  |
| Proje                                        | 4.)     | Site Zoning and use:                                | RC - Residential Homes                                                                         | 5.)                                 | Area Commerc              | ial or Industrial<br>Building                                                                                                                                                                                                | (sq. ft.)                    |           |  |
| A. I                                         | 6a.)    | Description of Facility to be served.               | Residential Housing                                                                            | 6b.) Nu                             | mber of Lots              | 72                                                                                                                                                                                                                           | 6c.) Number of Units         |           |  |
|                                              | 7d.)    | Additional description information:                 |                                                                                                | Single                              | e Family Re               | esidential H                                                                                                                                                                                                                 | omes                         |           |  |
|                                              |         | John Moran                                          | Registered Agent                                                                               |                                     | 330 Pa                    | atterson Drive                                                                                                                                                                                                               |                              |           |  |
| tion                                         | records |                                                     | or authorized official with title; as defined in the NC Secretary of State Corporation filings |                                     | (Applicant's              | s Street or Box Number)                                                                                                                                                                                                      |                              |           |  |
| rma                                          |         | Sapphire                                            | e Strait, LLC                                                                                  |                                     | Myrtle I                  | Beach, SC 29572                                                                                                                                                                                                              |                              |           |  |
| Applicant Information                        |         | lefined in property records and/or as lis           | corporation, sanitary district, water compa<br>sted in the NC Secretary of State Corporation i | (Applicant's City, State, Zip Code) |                           |                                                                                                                                                                                                                              |                              |           |  |
| plicar                                       |         | (Applicant)                                         | s Phone Number)                                                                                |                                     | (Applican                 | t's Facsimile Number)                                                                                                                                                                                                        |                              |           |  |
| B. Ap                                        |         | (Name                                               | ,                                                                                              | Email)                              |                           |                                                                                                                                                                                                                              |                              |           |  |
|                                              |         |                                                     | nd Email of contact person,<br>lestions about application)                                     |                                     |                           | (Applica                                                                                                                                                                                                                     | ant's Email Address)         |           |  |
|                                              | A       | applicant is to attach docume                       | ntation of their signature authority                                                           | REQUI<br>if signing                 |                           | n and documenta                                                                                                                                                                                                              | tion of ownership if signing | as owner. |  |
| ole                                          |         | Kate Under                                          | wood, PhD, PE                                                                                  |                                     | C                         | oncord Engine                                                                                                                                                                                                                | eering & Surveying, In       | c.        |  |
| ngineer<br>available                         |         | (Typed name of North Ca                             | arolina Professional Engineer)                                                                 |                                     |                           | (Co                                                                                                                                                                                                                          | mpany Name)                  |           |  |
| gin                                          |         | 03                                                  | 33470                                                                                          |                                     |                           | P.0                                                                                                                                                                                                                          | D. Box 268                   |           |  |
| En Ei                                        |         | (NCPE Regi                                          | stration Number)                                                                               |                                     | (Street                   | or Box Number)                                                                                                                                                                                                               |                              |           |  |
| C. Design Engineer<br>Information if availab |         | (704)                                               | 786-5404                                                                                       |                                     | Concor                    | d, NC 28026                                                                                                                                                                                                                  |                              |           |  |
| De L                                         |         | (Phon                                               | e Number)                                                                                      |                                     |                           | (City,                                                                                                                                                                                                                       | State, Zip Code)             |           |  |
| C.                                           |         | Kate Under                                          | wood, PhD, PE                                                                                  |                                     | kateunderwood@cesicgs.com |                                                                                                                                                                                                                              |                              | n         |  |
| I                                            |         | ne and affiliation of contact pocation & designs)   | erson, who can answer questions al                                                             | oout                                |                           | (Enginee                                                                                                                                                                                                                     | er's Email Address)          |           |  |