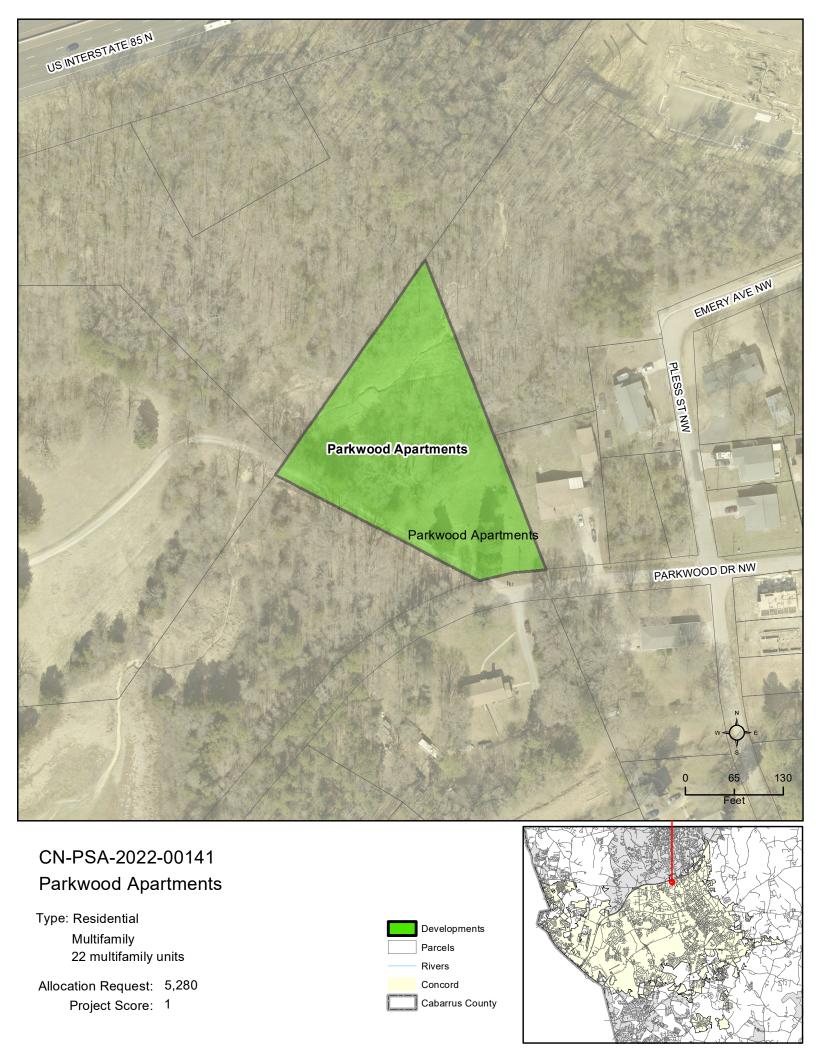

lopment<br>Site | Horizontal<br>Mixed Use | Downtown<br>(MSD) | Located Adjacent to Existing Sewer | Annex. | Total |
|--------------------|-----------------------|-----------------------|-------------------------|-------------------|------------------------------------|--------|-------|
| 0                  | 0                     | 0                     | 0                       | 0                 | 1                                  | 0      | 1     |

## **Brief Summary**

The applicant is requesting sewer allocation for 22 apartments on 1.51 acres. This parcel is currently zoned RC and this use is allowed. The applicant says these units will be priced at market rate. This parcel is adjacent to existing sewer and hasn't come before City Council requesting sewer allocation until now.



A. Project Information

B. Applicant Information

C. Design Engineer



## PRELIMINARY WASTEWATER FLOW APPLICATION

(THIS FORM MAY BE PHOTOCOPIED FOR USE AS AN ORIGINAL)

|   | TO BE COMPLETED BY THE CITY OF CONCORD                                                                                                                       |                                                     |                                                                                                    |                        |                                     |                                     |                                        |          |          |  |
|---|---------------------------------------------------------------------------------------------------------------------------------------