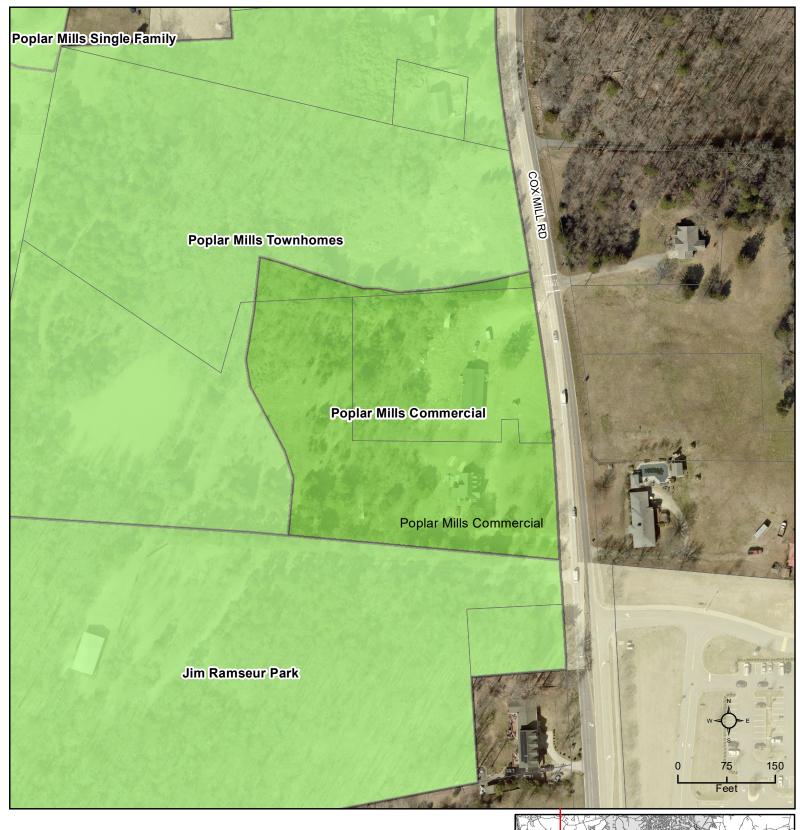

n | Total |
|--------|--------------------|-------------------------------|---------------------|------------------------|-------|
| 0      | 0                  | 1                             | 0                   | 0                      | 1     |

#### **Brief Summary**

The applicant is seeking sewer allocation for 18,925 square feet of commercial space including restaurant, retail, and daycare. This is part of a mixed-use development that includes 141 single family attached residential units at 1200 Cox Mill Rd. NW and 24 units of single family detached. This site was heard and approved for rezoning on June 15, 2021. The total square footage permissible by zoning is less than what is being requested in the non-residential sewer application. This site is adjacent to the Ramseur Park.



# CN-PSA-2022-00132 Poplar Mills Commercial

Type: Nonresidential SF Attached

18,925 sf - restaurant, retail, daycare, clubhouse

Allocation Request: 18,425
Project Score: 1







## PRELIMINARY WASTEWATER FLOW APPLICATION

TO BE COMPLETED BY THE CITY OF CONCORD

(THIS FORM MAY BE PHOTOCOPIED FOR USE AS AN ORIGINAL)

|                          |         | Planning Case No                                    |                                                                                                  |                                     |                                                                                                                                                                                                         |                                |