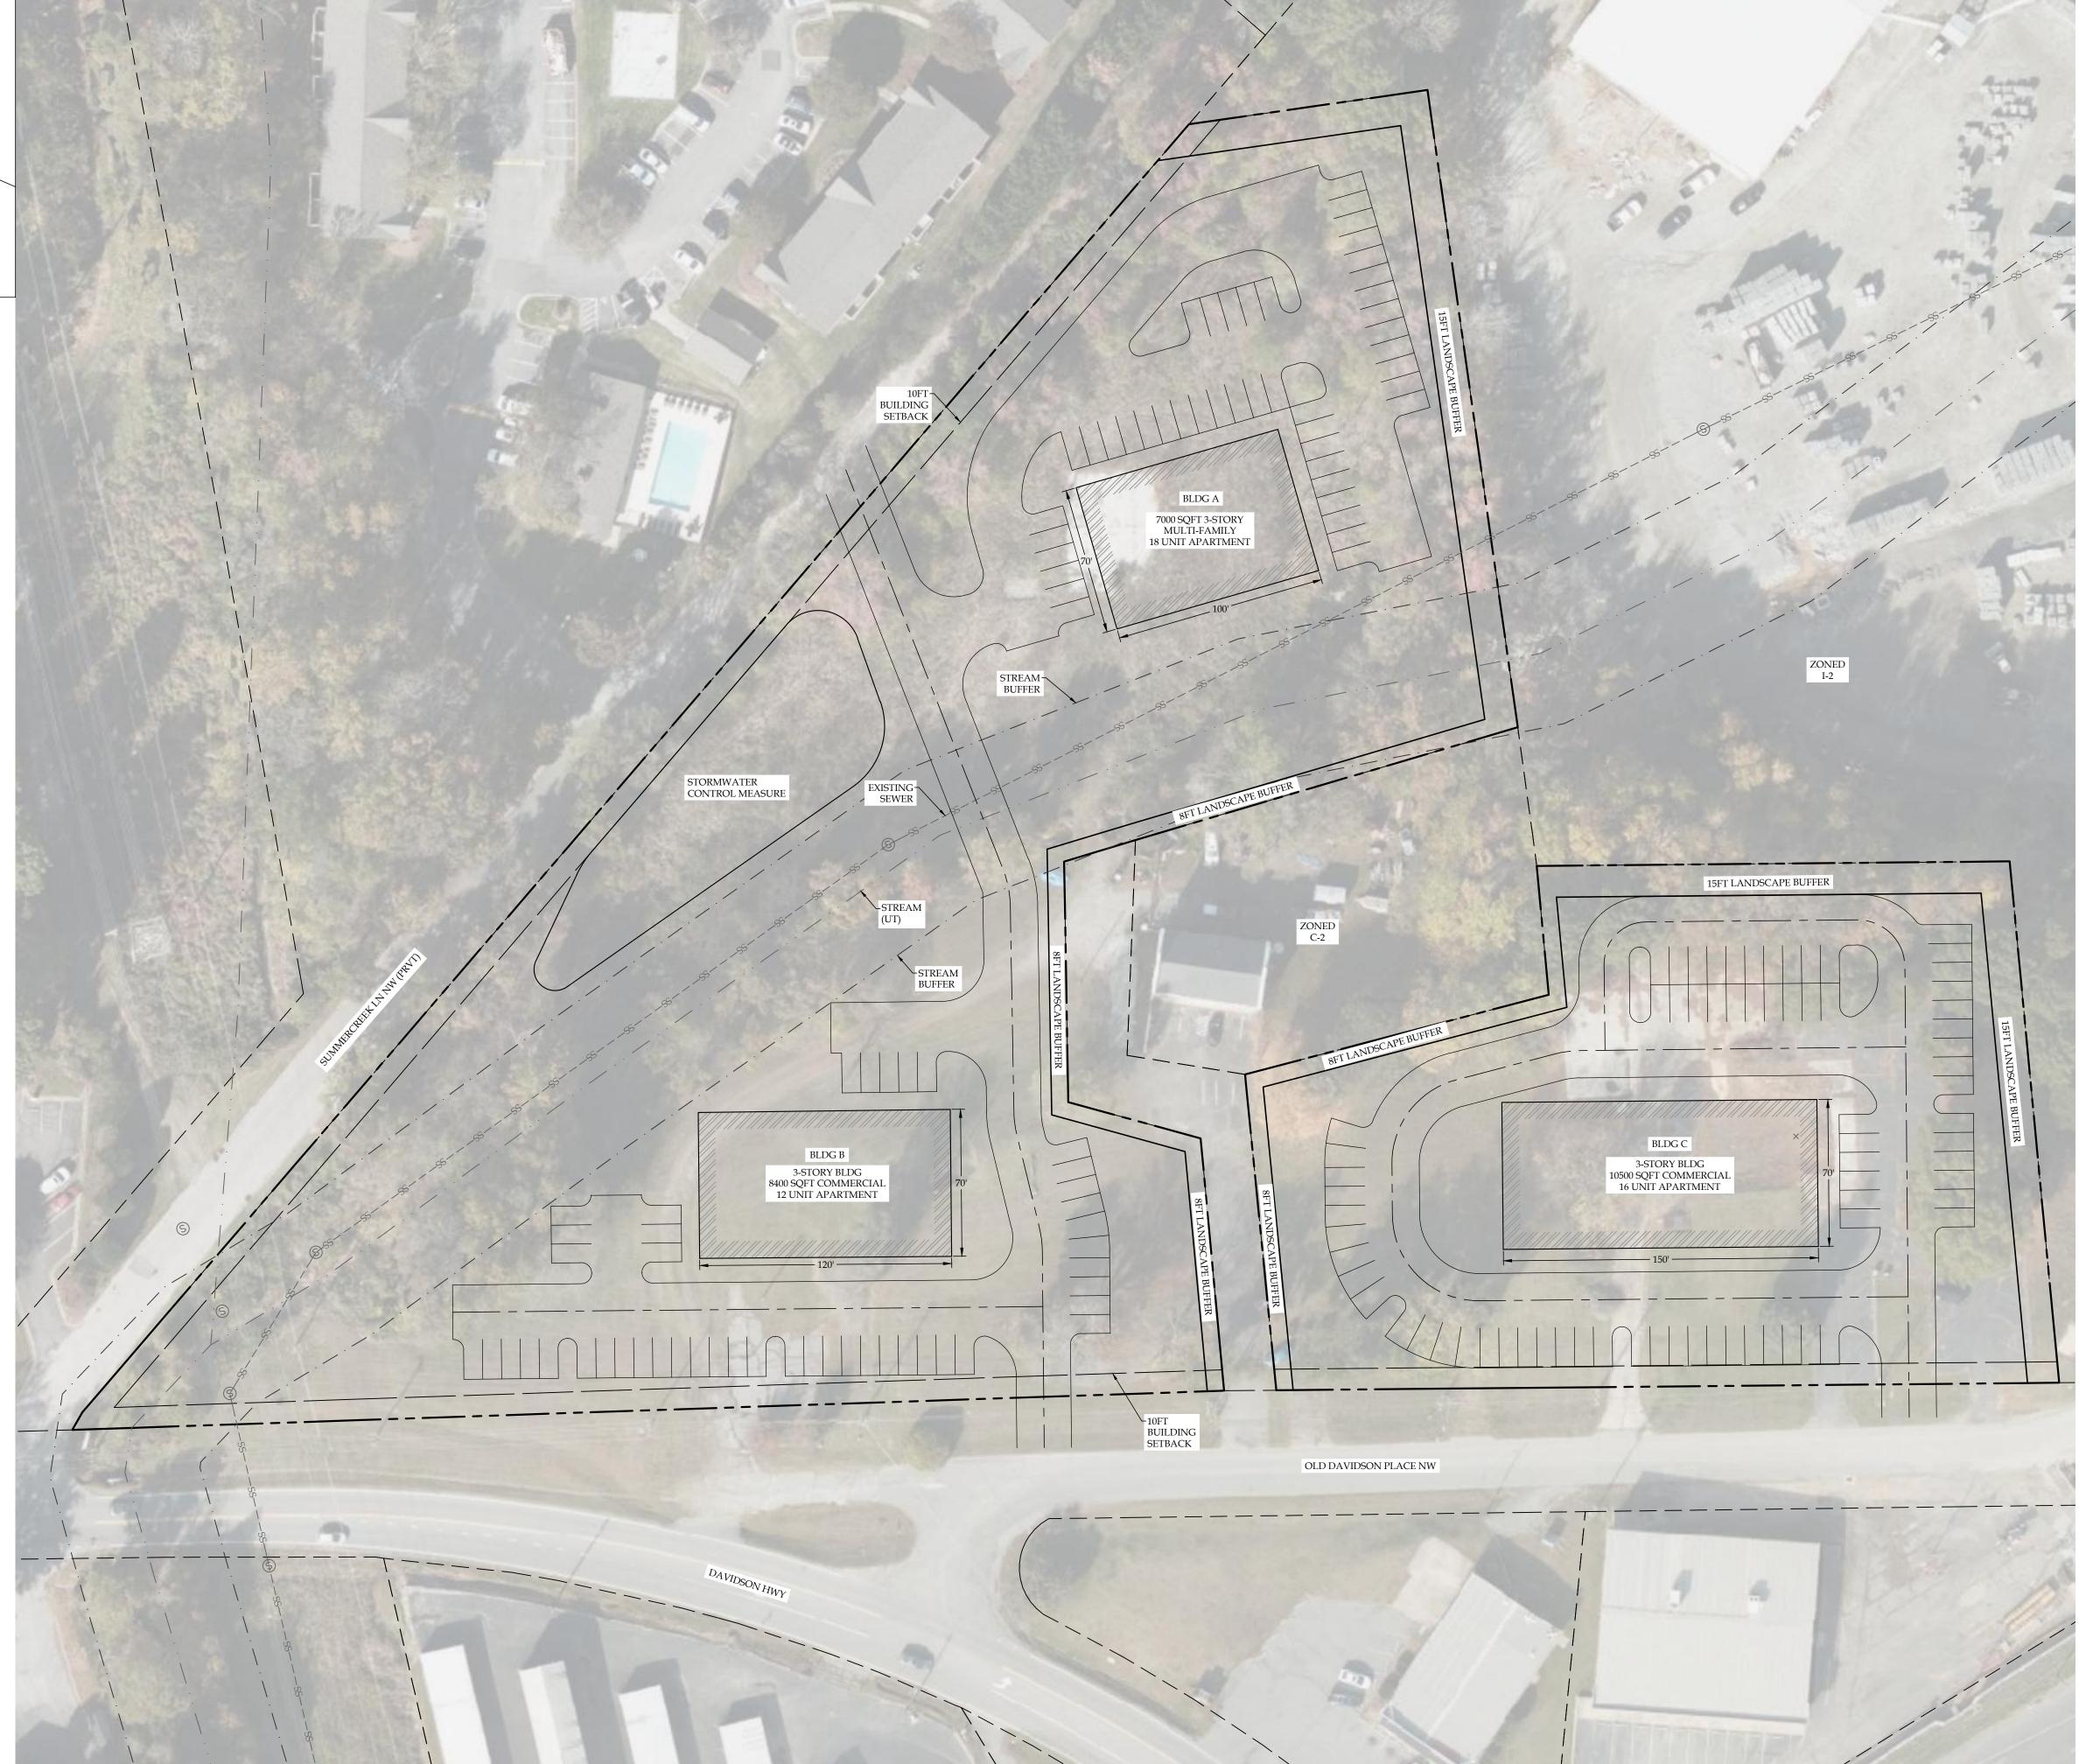

)-04-17) in 2017 from I-1 to C-2CD by 160 Concord Inc. to accommodate a grocery store. The reason a grocery store was not built in this location is that 160 Concord Inc. found a more suitable site in Concord to locate the grocery and has since held the 110 Old Davidson Place property.

The greater Charlotte Metro Area is still seeing a housing shortage. Housing becomes even more important as Cabarrus County EDC and City of Charlottes/Mecklenburg County continue to attract company headquarters and quality businesses to the area. We look to begin helping to solve that problem with this proposed project.

We appreciate your time and consideration of this project.

If there are any questions, please do not hesitate to reach out.

Regards.

Travis S. Gingras, PE



VICINITY MAP

SCALE: N.T.S.





PARKING COUNTS

REQ'D

27 / 45

46 / 72 59 / 93

132 / 210

BLDG

BLDG A
BLDG B

BLDG C

TOTAL

PROVIDED

163



| ENGINEERS SEAL       |
|----------------------|
| LATITUDE <b>35</b> ° |

LATITUDE 35°

C200 - SITE PLAN.DWG

PROJECT NUMBER: 2022-018

DATE: 07/29/2022 DRAWN BY: TSG

REVISIONS:

210555960000, 56210555340000, 562105366900 ORD MULTI-USE



### **Mixed Use**

### 114 Kerr St Project (CN-PSA-2022-00154)

114 Kerr St. NW

| DRC      | Entitled | Units                                      | PRS    | Considered | Considered | Considered | Technically |
|----------|----------|--------------------------------------------|--------|------------|------------|------------|-------------|
|          |          |                                            | Routed | 3/22       | 7/19