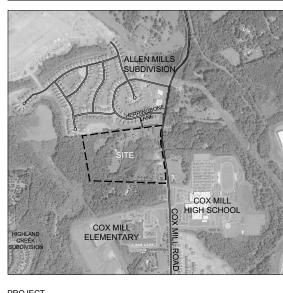

October 21, 2022

Dear City of Concord Council,

This letter is to serve as a narrative in support of sewer allocation for the Royscroft Subdivision located on the west side of Flowes Store Road near the intersection of Mexico Road in the City of Concord, NC. Royscroft consists of a total of 368 single family residential lots with three different lot widths. The homes will range from 1,295 to 3,596 sf with sales prices starting around \$260,000 and reaching into the low \$500,000s.

Our front entrance will be enhanced with upgraded landscaping and community monuments at each entrance. Royscroft will include a centrally located Amenity Center, where residents will enjoy a club house, competition size swimming pool, playground, and access to the Greenway with scenic views along the Rocky River and Reedy Creek tributaries. This Greenway will be a major feature for residents to enjoy peaceful walks along the river. In addition, there are numerous active and passive common areas, including several undisturbed environmentally sensitive areas. Over 53% of the property will remain as open space, both active open space and undisturbed open space.