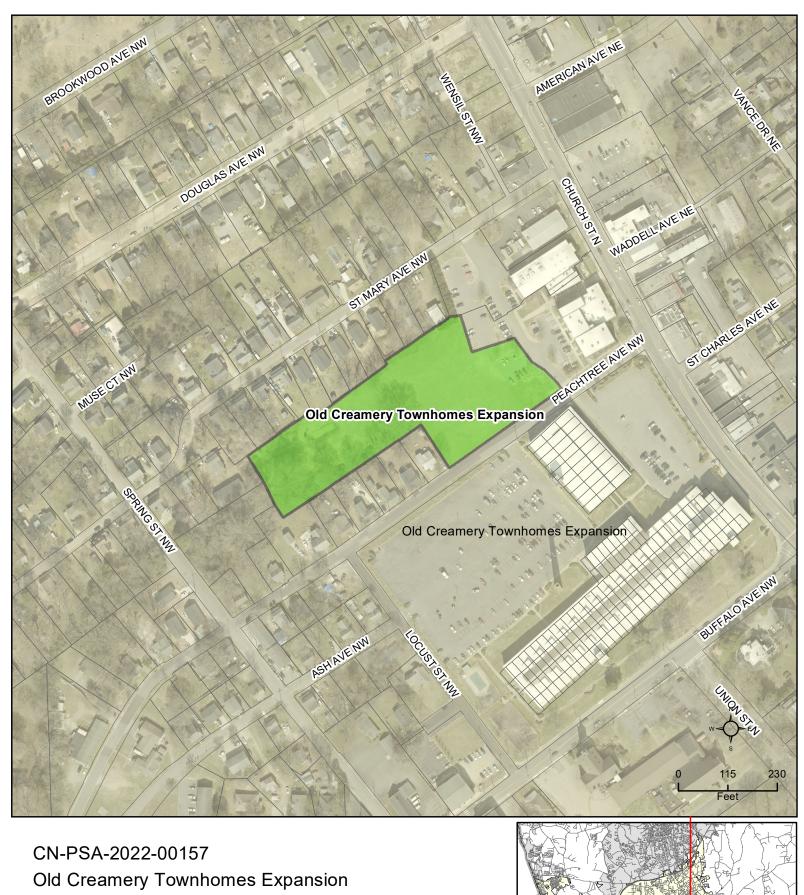

Sewer | Annex. | Total |
|--------------------|-----------------------|-----------------------|-------------------------|----------------|------------------------------------|--------|-------|
| 2                  | 0                     | 0                     | 1                       | 0              | 1                                  | 0      | 4     |

#### **Brief Summary**

The applicant is seeking sewer allocation for an additional 10 units from when they applied for the sewer allocation in June 2022. In June 2022 they applied and were awarded sewer allocation for 22 units. They are looking to redesign their original plan. This property has submitted a rezoning application but hasn't gone before Planning and Zoning Commission. This parcel does fall within the Center City Plan.



Type: Residential

Multifamily

10 multifamily units

Allocation Request: 1,600
Project Score: 4







## PRELIMINARY WASTEWATER FLOW APPLICATION

(THIS FORM MAY BE PHOTOCOPIED FOR USE AS AN ORIGINAL)

|       | TO BE COMPLETED BY THE CITY OF CONCORD |                                       |                                                            |                               |                                       |                                      |                                        |         |          |  |
|-------|----------------------------------------|---------------------------------------|------------------------------------------------------------|-------------------------------|---------------------------------------|--------------------------------------|-----