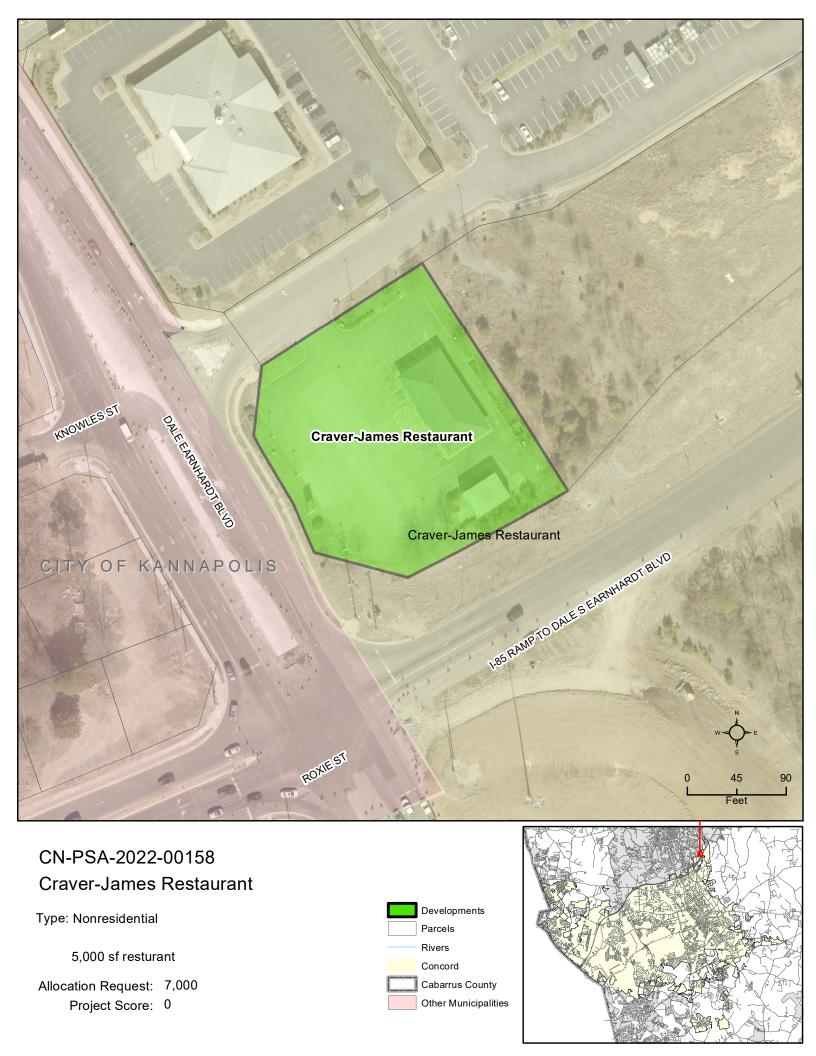

| No                   |

#### **Allocation Request**

| Total | 2023  |
|-------|-------|
| 7,000 | 7,000 |

| Office | Small<br>Area Plan | Part of Approved<br>Mixed Use | Annexation (Not ED) | Logistics/Distribution | Total |
|--------|--------------------|-------------------------------|---------------------|------------------------|-------|
| 0      | 0                  | 0                             | 0                   | 0                      | 0     |

#### **Brief Summary**

This proposal is for a 5,000 sq. ft. restaurant located at 3065 Dale Earnhardt Pkwy. This parcel currently has an empty building that used to be a Circle K. The applicant is proposing a demo of the old building and constructing a new restaurant. This parcel is zoned General Commercial (C-2).





## PRELIMINARY WASTEWATER FLOW APPLICATION

(THIS FORM MAY BE PHOTOCOPIED FOR USE AS AN ORIGINAL)

| то ве                   | COMPLETED BY THE CITY OF CONCORD |
|-------------------------|----------------------------------|
| Planning Case No:       |                                  |
| Engineering Project No: |                                  |
| ATC No:                 |                                  |
|                         |                                  |

|                                              |                                                                                                                                                                                                                 | Project Title: