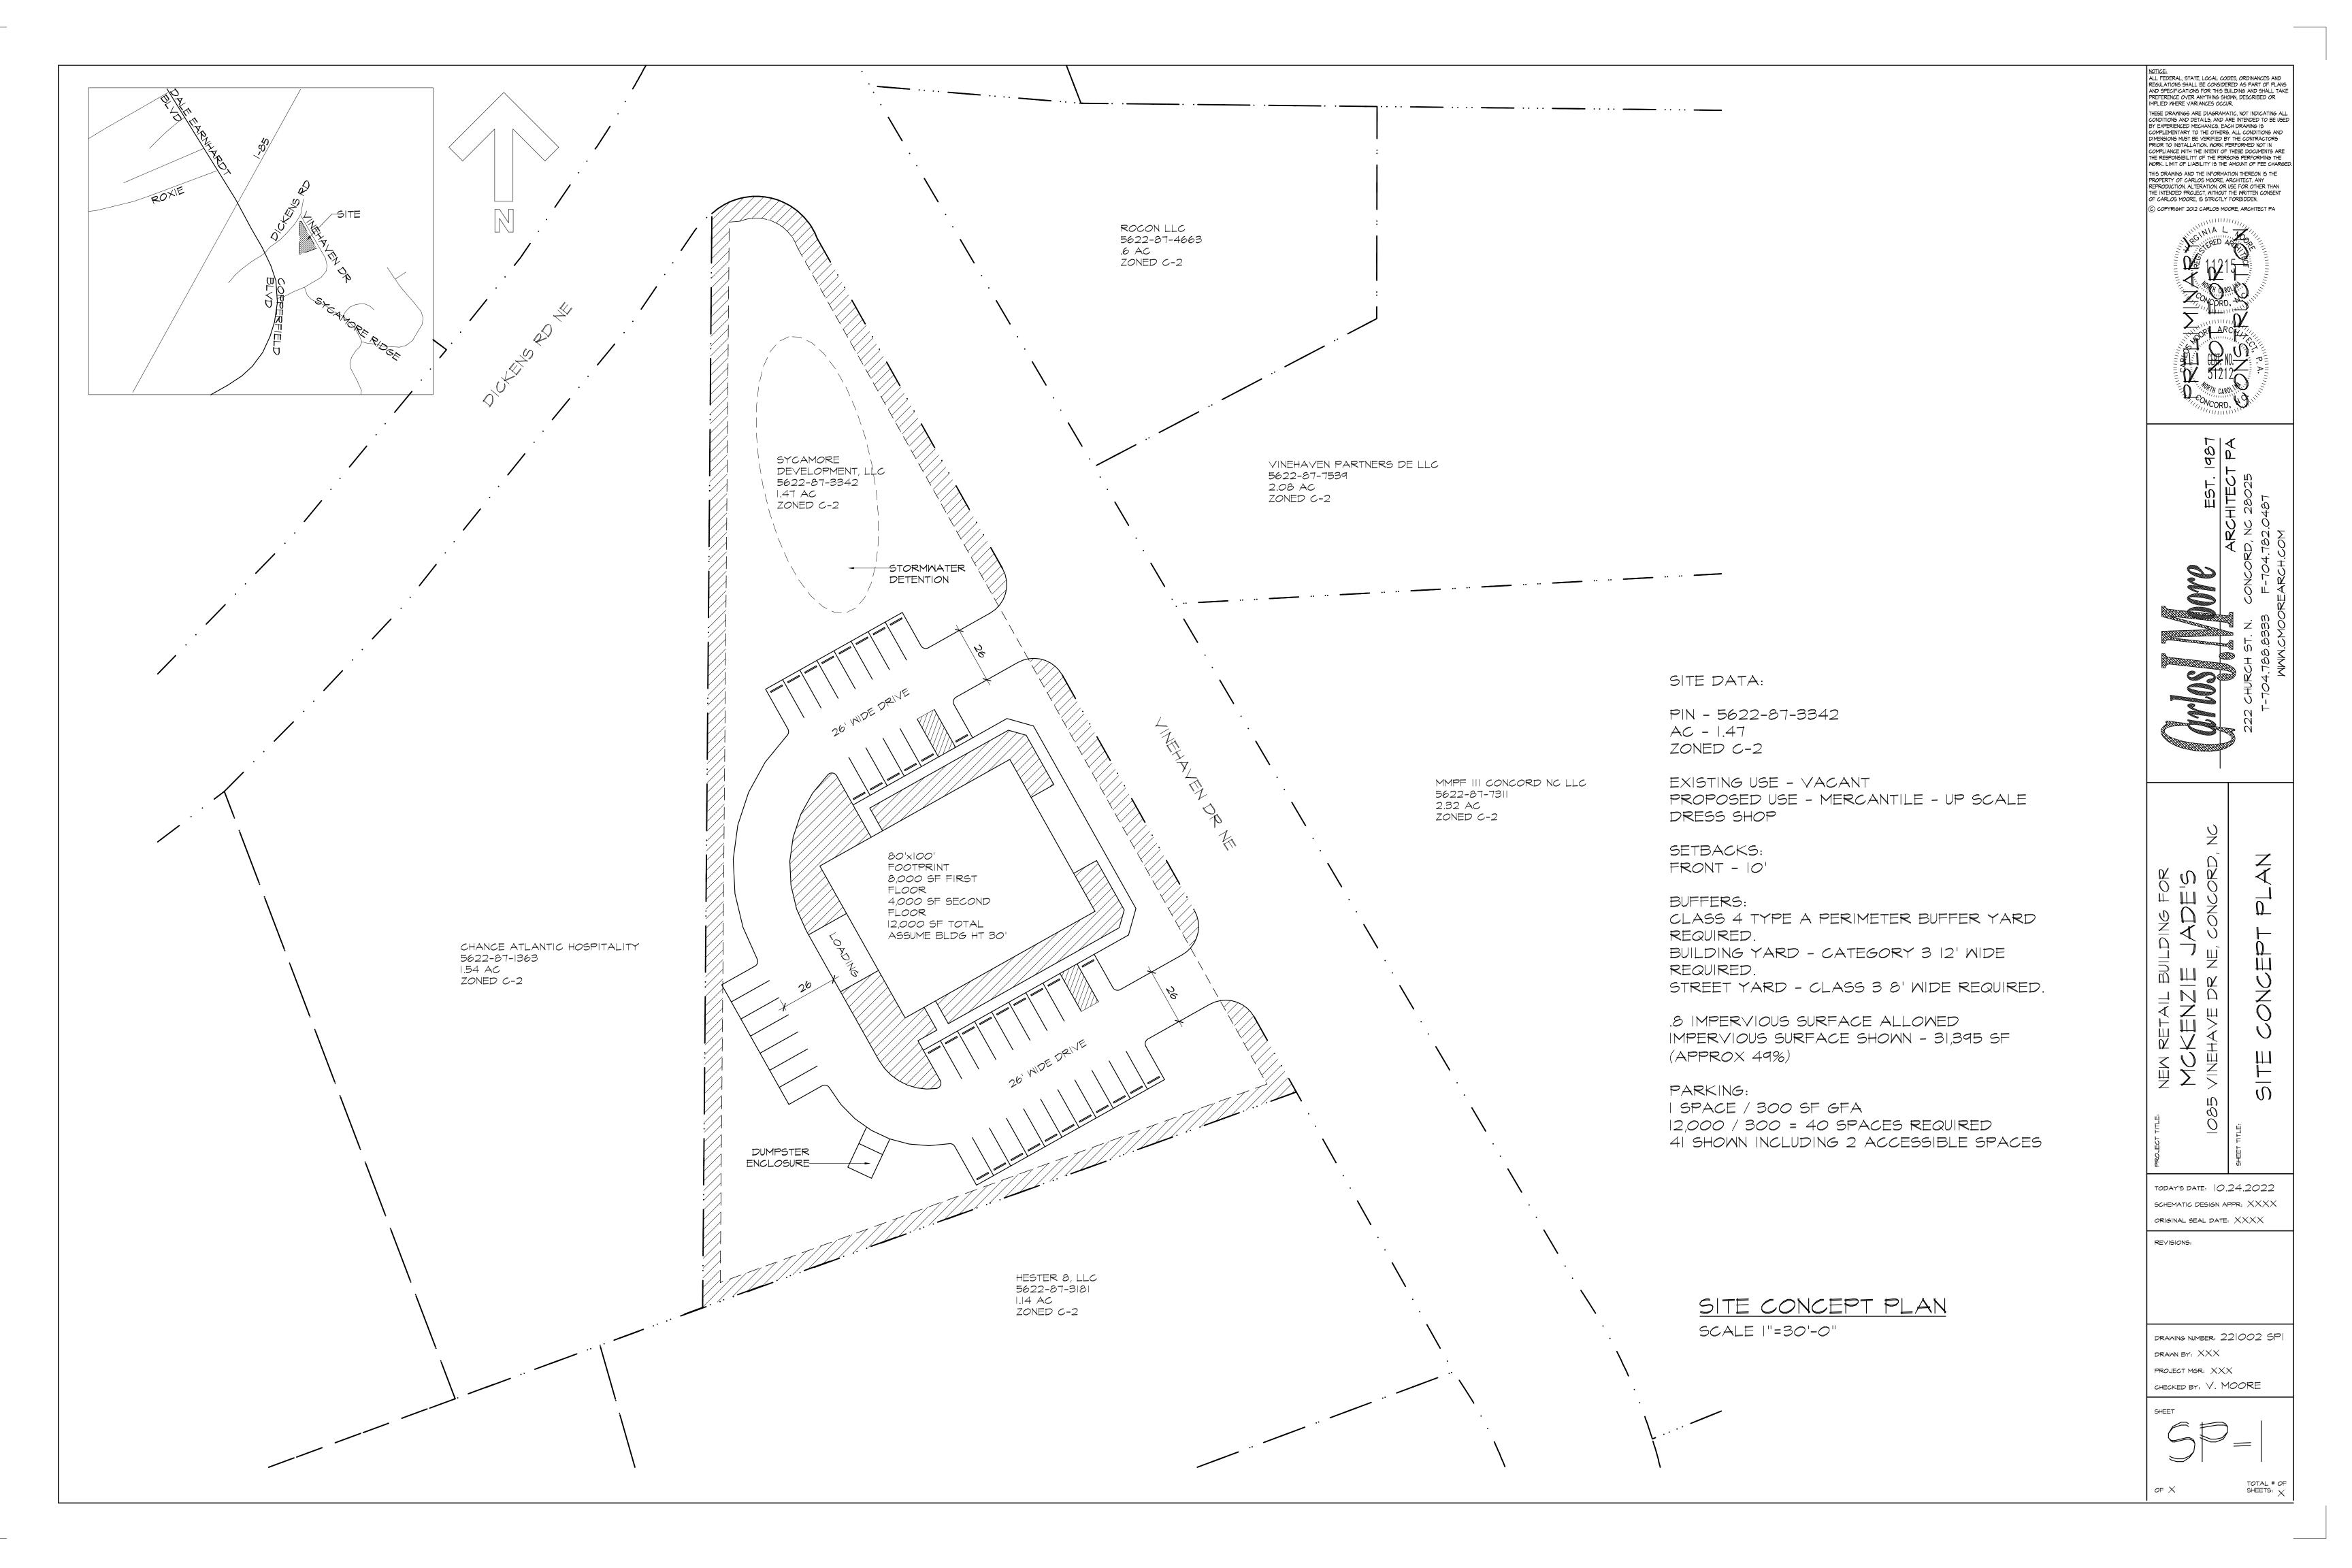

d the site concept shows a circle drive for vehicular traffic and fire truck access.

When estimating the sewer demand the following method was used: 12,000 sf / 100 gallons per day = 1200 GPD

Since the event area is estimated to be used maximum 1 day a week and weekends, we estimated it at:

50 people @ 30 gallon per seat or person = 1500 GPD x 12 days max per month = 18,000 Gallons per month. Since there would not be events every day all month long but only max 3 times per week a ratio was used -18,000 / 30 days = 600 GPD. 600 GPD was used in the wastewater application for the "event" component. The square footage for the event space is included also in the mercantile estimation also. (It is calculated twice)

Total wastewater requested on the application:

1200 GPD

600 GPD

1800 GPD



#### **Nonresidential**

#### 745 Cabarrus Office Suites (CN-PSA-2022-00161)

745 Cabarrus Ave. W.

| DRC | Entitled | Units                                           | PRS Routed | Considered 3/22 | Considered 7/19 | Considered 9/20 | Technically<br>Approved |
|-----|----------|-------------------------------------------------|------------|-----------------|-----------------|-----------------|-------------------------|
|     | Yes      | 21,200 sq. ft<br>office<br>building<br>(suites) | No         | No              | No              | No              | No                      |

#### **Allocation Request**

| Total | 2023  |
|-------|-------|
| 1,250 | 1,250 |

| Office | Small<br>Area Plan | Part of Approved<br>Mixed Use | Annexation (Not ED) | Logistics/Distribution | Total |
|-------