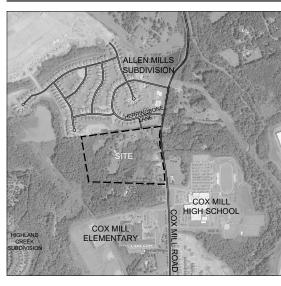

CH GUTTERS/DOWNSPOUTS
- CHARCOAL 20 YEAR ASPHALT SHINGLES





04/29/2021

- BRICK/STONE
- VINYL SIDING
- CEMENTIOUS EXTERIOR ('HARDIE') BOARD SIDING
- BOARD AND BATTEN

1B CLUB/AMENITY

CONCEPTUAL ELEVATION

2 | SINGLE FAMILY HOME EXTERIOR MATERIALS | CONCEPTUAL ELEVATION

3 TOWNHOMES (SINGLE FAMILY ATTACHED) EXTERIOR MATERIALS
CONCEPTUAL ELEVATION

master planning . civil engineering urban design . landscape architecture 420 hawthorne In . charlotte, nc 28204 704.332.1204 . www.dprassociates.net NC Firm License # C-0560

AVA GLOBAL, LLC 407 SUTRO FOREST DR NW CONCORD, NORTH CAROLINA, 28027 704.488.3290

LAND USE ATTORNEY MOORE&VANALLEN

100 NORTH TRYON STREET SUITE 4700
CHARLOTTE, NORTH CAROLINA 28202 704.331.1000

REDLINE DESIGN 1023 W MOREHEAD ST #202 CHARLOTTE, NC 28208 704.377.2990



PARK PLACE AT **COX MILL** 

CONCORD, NORTH CAROLINA

18016

02.08.2021

ISSUED FOR REZONING +ANNEXATION PLAN

NO. DATE DESCRIPTION 04/07/21 SECOND SUBMISSION CM + TW 05/06/21 THIRD SUBMISSION CM + PK 3 05/26/21 FOURTH SUBMISSION CM + PK 4 06/08/21 FIFTH SUBMISSION CM + PK 06/09/21 SIXTH SUBMISSION

DRAWN BY: T.W + P.K CHECKED BY: C.M

AS INDICATED

ARCHITECTURAL CHARACTER









## **OPEN SPACE TABS:**

| Open<br>Space | Total (sf)    | Environmentally<br>Sensitive Area(sf) | Active Open<br>Space<br>(sf) | Program Elements                                                   |
|---------------|---------------|---------------------------------------|------------------------------|--------------------------------------------------------------------|
| 1             | 165,884       | 90,175