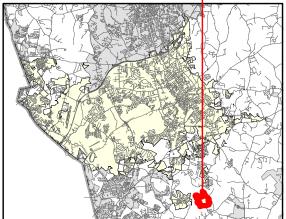

• Sewer Application Submitted: January 6, 2021

Received the Early Grading Permit and had the preconstruction meeting: November 30, 2021

We plan to phase Royscroft as shown below:

|                         | Phase 1          | Phase 2          | Phase 3             | Phase 4           | Phase 5          | Phase 6         | Phase 7          | Phase 8          |
|-------------------------|------------------|------------------|---------------------|-------------------|------------------|-----------------|------------------|------------------|
| Lots                    | 50               | 50               | 49 plus the amenity | 50                | 50               | 49              | 49               | 21               |
| Plat Recordation        | June 2023        | May 2024         | April 2025          | March 2026        | February<br>2027 | January<br>2028 | December<br>2028 | November<br>2029 |
| Intial House<br>Closing | December<br>2023 | November<br>2024 | October<br>2025     | September<br>2026 | August 2027      | July 2028       | June 2029        | May 2030         |
| Total GPD               | 16,000           | 16,000           | 16,000              | 16,000            | 16,000           | 15,680          | 15,680           | 6,720            |

# ROYSCROFT

PHASING PLAN
CONCORD, NORTH CAROLINA
C7798-0001