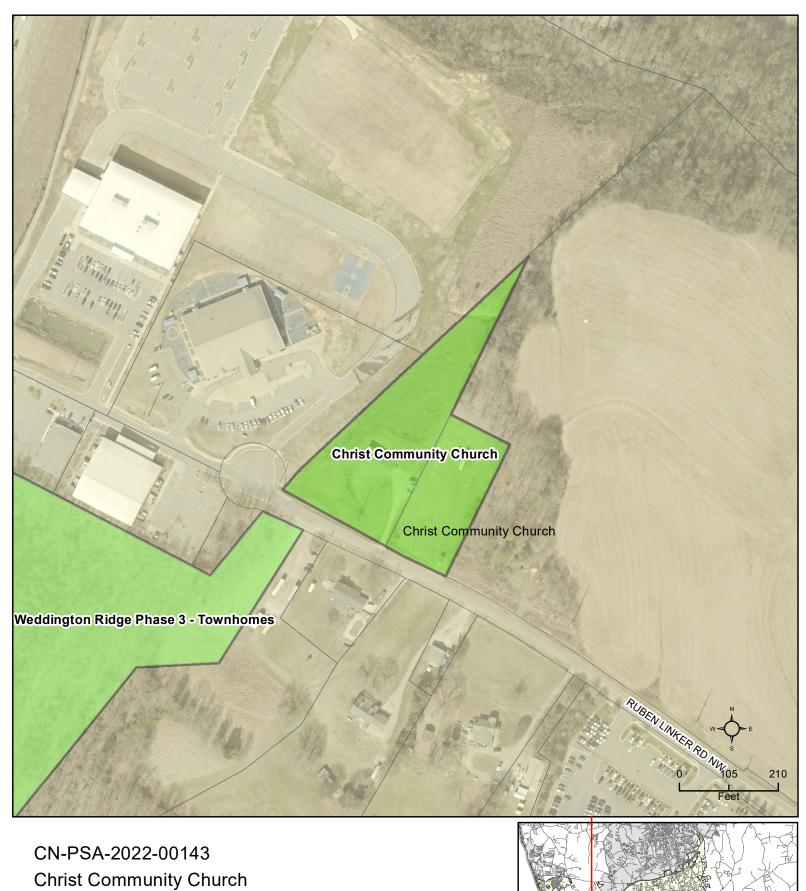

| No              | No                   |

#### **Allocation Request**

| Total | 2023  |
|-------|-------|
| 2,904 | 2,904 |

| Office | Small<br>Area Plan | Part of Approved<br>Mixed Use | Annexation (Not ED) | Logistics/Distribution | Total |
|--------|--------------------|-------------------------------|---------------------|------------------------|-------|
| 0      | 0                  | 0                             | 0                   | 0                      | 0     |

#### **Brief Summary**

This proposal is for an 25,000 sq. ft. church building with a wing for youth activities, conference room/office space, and fellowship space with a kitchen. This parcel is zoned Light Industrial (I-1). This use is not permitted in I-1 and the applicant will need to apply for a rezoning.



Type: Nonresidential

25,000 sf church

Allocation Request: 2,904
Project Score: 0







#### PRELIMINARY WASTEWATER FLOW APPLICATION

TO BE COMPLETED BY THE CITY OF CONCORD

(THIS FORM MAY BE PHOTOCOPIED FOR USE AS AN ORIGINAL)

|                        |                                          | Planning Case No:                                   |                                                                                                           |                                                                                                                                                                                     |                                                |                                |                              |           |      |  |
|-----------------