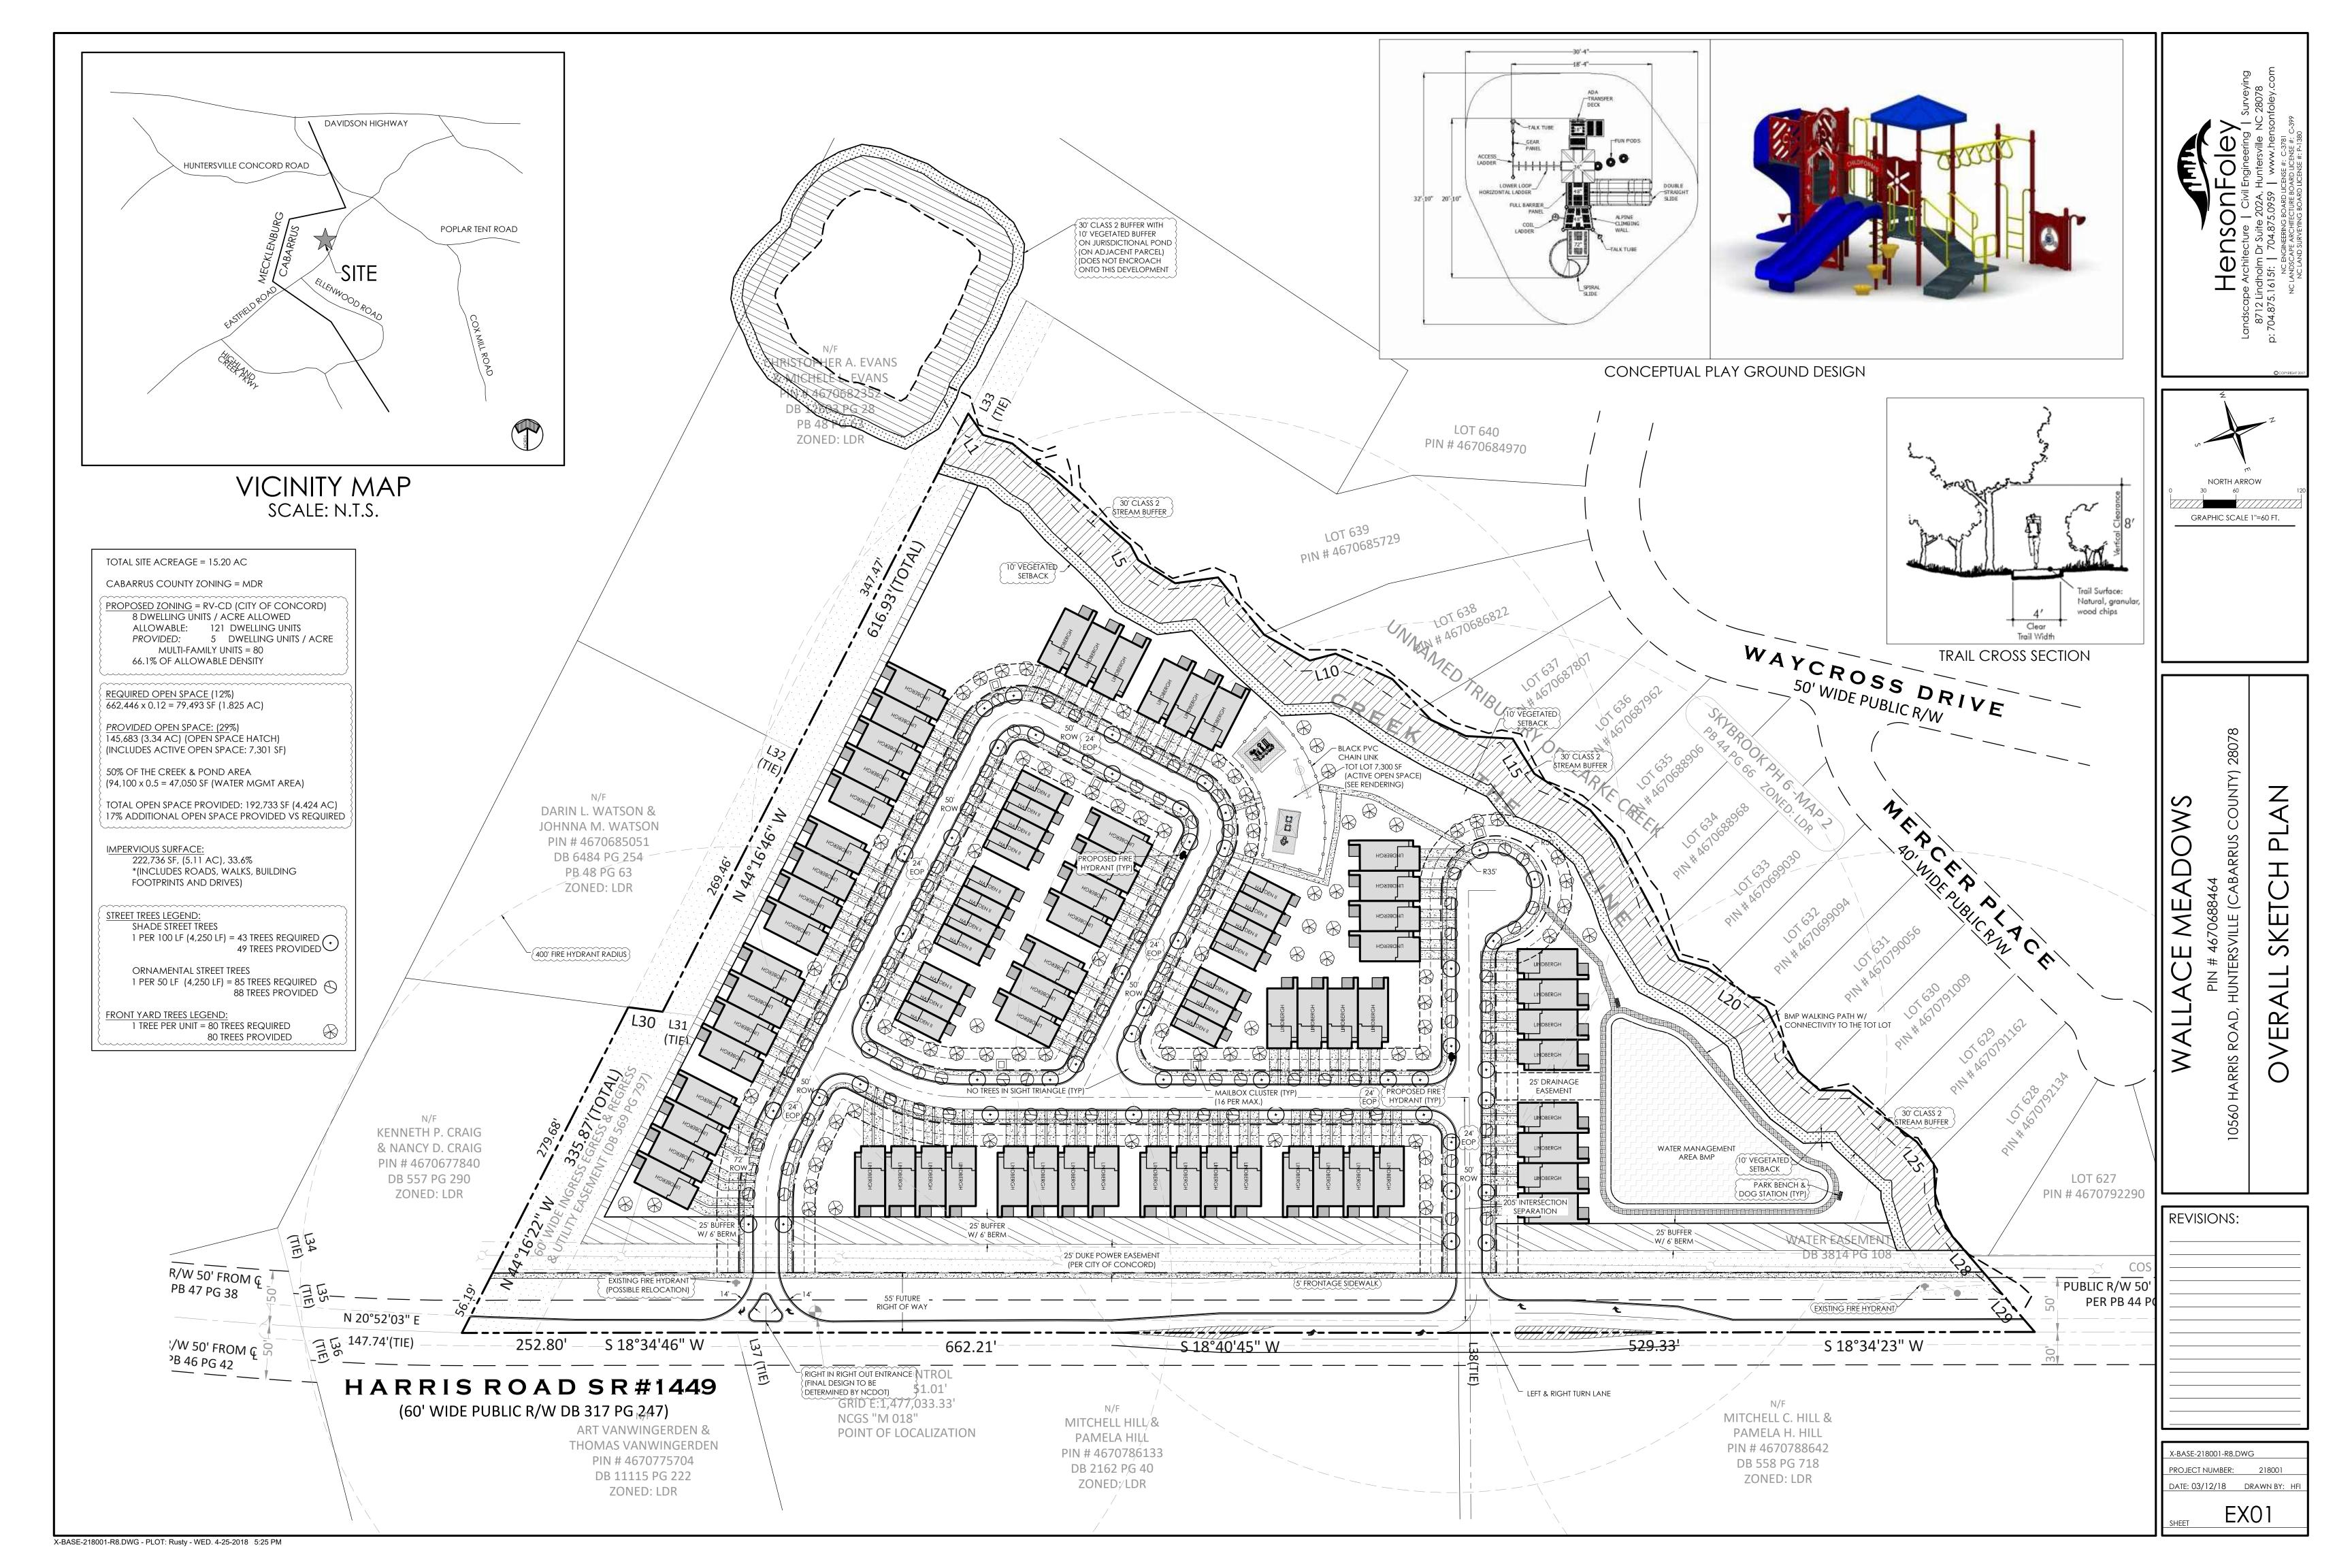

Our front entrance will be enhanced with upgraded landscaping and community monuments at each entrance. Royscroft will include a centrally located Amenity Center, where residents will enjoy a club house, competition size swimming pool, playground, and access to the Greenway with scenic views along the Rocky River and Reedy Creek tributaries. This Greenway will be a major feature for residents to enjoy peaceful walks along the river. In addition, there are numerous active and passive common areas, including several undisturbed environmentally sensitive areas. Over 53% of the property will remain as open space, both active open space and undisturbed open space.