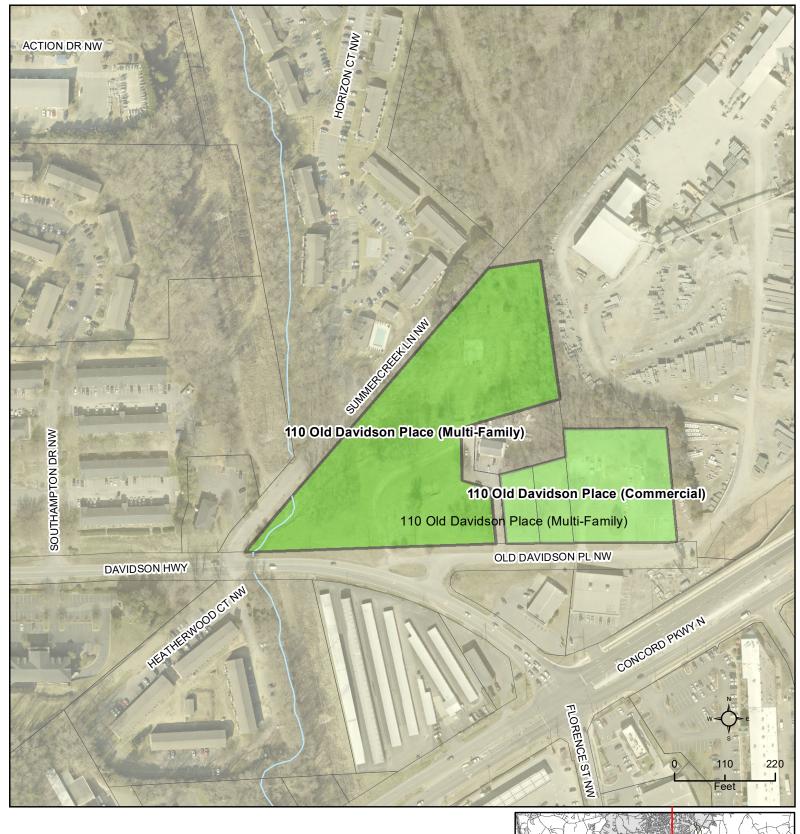

------|--------|-------|
| 0                  | 2                     | 1                     | 1                       | 0 | 0                                  | 0      | 4     |

## **Brief Summary**

The applicant is proposing to build approximately 54 apartment units and 18,900 sq ft of commercial retail space. This parcel is zoned C-2(CD) and has an approved site plan for a grocery store from 2015 and amended to include more uses as options and new site plan in 2017. This site would need to go back through the rezoning process to change the allowable use on site. They are proposing two buildings to be vertical integrated mixed use with retail/commercial on the first floor and the remaining floors will be apartments. The third building they are proposing will remain all multi-family.



## CN-PSA-2022-00135 110 Old Davidson Place (Multi-Family)

Type: Residential Multifamily

26 multifamily units

Allocation Request: 3,200 Project Score: 4







## PRELIMINARY WASTEWATER FLOW APPLICATION

(THIS FORM MAY BE PHOTOCOPIED FOR USE AS AN ORIGINAL)

| TO BE COMPLETED BY THE CITY OF CONCORD |                             |  |  |  |  |  |
|----------------------------------------|-----------------------------|--|--|--|--|--|
| Planning Case No:                      | CONCORD THE CITY OF CONCORD |  |  |  |  |  |
| Engineering Project No:                |                             |  |  |  |  |  |
| ATC No:                                |                             |  |  |  |  |  |
|                                        |                             |  |  |  |  |  |

| A. Pr