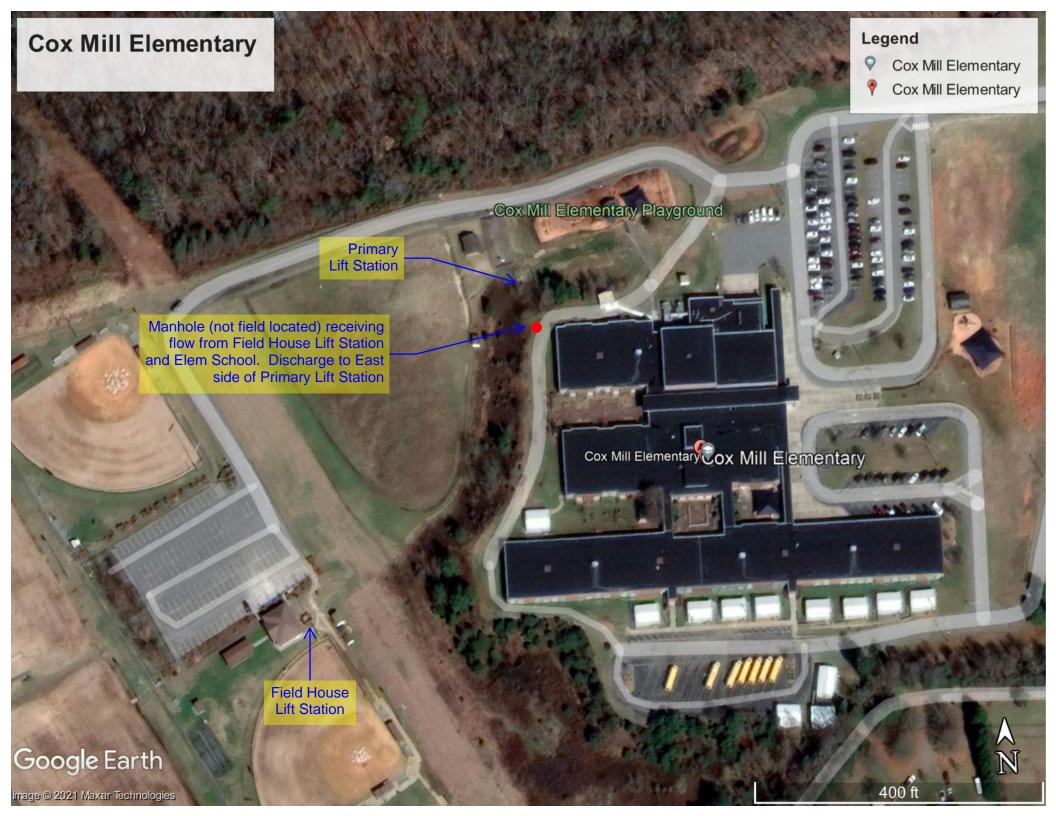

n of the fieldhouse into the proposed pump station can be completed at this time, Woolpert recommends deferral as a means of limiting capital expenditure. Extension of the gravity main from the proposed lift station to serve the existing fieldhouse building could be considered as a future option to abandon the existing pump station. This option could be considered in lieu of replacing the pumps or other maintenance as may be required in the future at the fieldhouse lift station.

#### ATTACHMENTS:

- A Findings at the elementary school
- B Preliminary plan prepared by DPR
- C Sketch for Options 3, 4 and 5
- D Order of magnitude cost estimate

G:\DE\Clients\Concord\_CI\_NC\081197 Northwest Park\4.0 Disciplines\Civil\Eng\Water and Sewer\2022.07.21 Memo to File - Sewer Options Analysis.docx





# PARK PLACE AT COX MILL | PROPOSED GRAVITY SEWER EXHIBIT - LAYOUT OPTION #2

COX MILL ROAD, CONCORD, NC

AVA GLOBAL, LLC. 407 SUTRO FOREST DR. NW, CONCORD, NC 28207

DRAWN BY: CEM







DESIGN | GEOSPATIAL | INFRASTRUCTURE

### Jim Ramsauer Park, Concord NC

Sanitary Sewer Options
Order of Magnitude Construction Cost
Latest Revision 7/20/2022
Date Printed 7/22/2022

Sanitary Sewer - Option 1, Connect to ES Primary Lift Station

| NO. | ITEM DESCRIPTION                            | QUANTITY | UNIT | UNIT COST    | TOTAL COST   |
|-----|---------------------------------------------|----------|------|--------------|--------------|
|     |                                             |          |      |              |              |
|     | 6" Service Lateral                          | 15