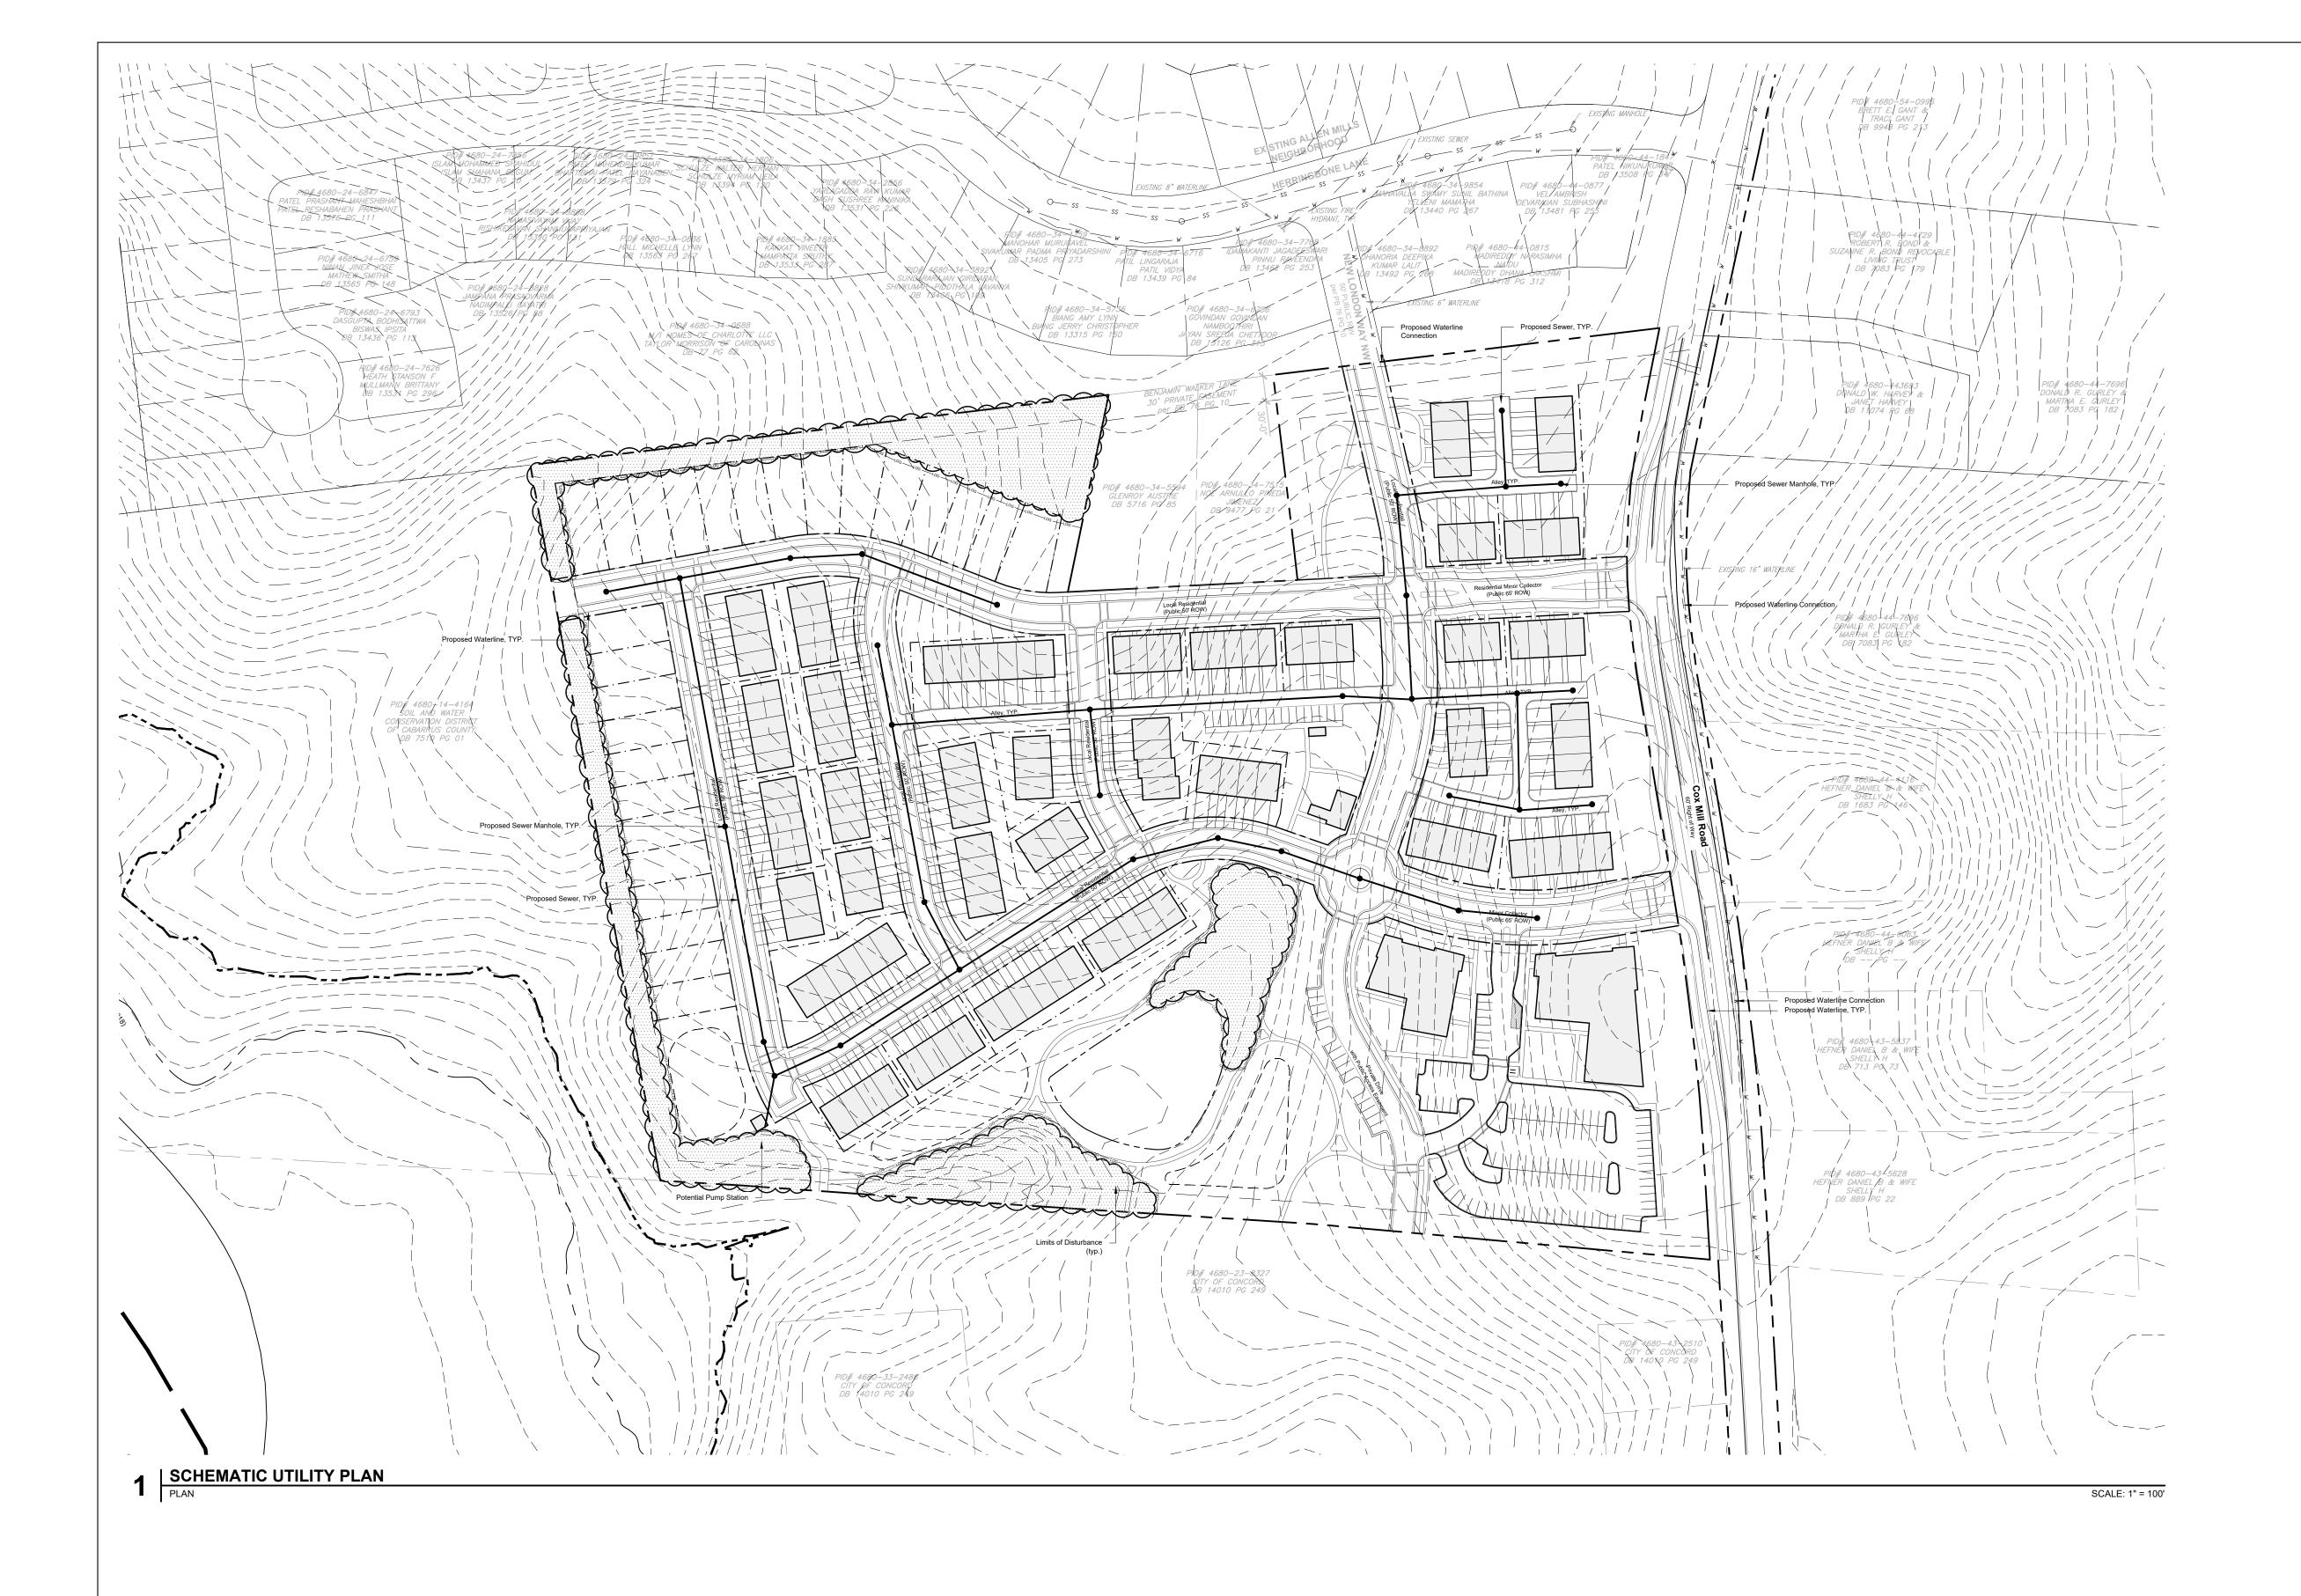

Project Name: Royscroft

Rezone Approved by City of Concord: June 2016

Current Zoning: PRD

Initial Submittal of Preliminary Plat: February 2020

Preliminary Plat Approval: September 2, 2020

• Initial Submittal of Construction Documents: August 18, 2020

• Sewer Application Submitted: January 6, 2021

Received the Early Grading Permit and had the preconstruction meeting: November 30, 2021

We plan to phase Royscroft as shown below:

|                         | Phase 1          | Phase 2          | Phase 3             | Phase 4           | Phase 5          | Phase 6         | Phase 7          | Phase 8          |
|-------------------------|------------------|------------------|---------------------|-------------------|------------------|-----------------|------------------|------------------|
| Lots                    | 50               | 50               | 49 plus the amenity | 50                | 50               | 49              | 49               | 21               |
| Plat Recordation        | June 2023        | May 2024         | April 2025          | March 2026        | February<br>2027 | January<br>2028 | December<br>2028 | November<br>2029 |
| Intial House<br>Closing | December<br>2023 | November<br>2024 | October<br>2025     | September<br>2026 | August 2027      | July 2028       | June 2029        | May 2030         |
| Total GPD               | 16,000           | 16,000           | 16,000              | 16,000            | 16,000           | 15,680          | 15,680           | 6,720            |

Stanley Martin Homes also removed 3 lots from the approved Royscroft site plan and is dedicating an outparcel for the future Fire Department Facility/Station and its associated parking lot. The future Fire Department will be located at the front of the neighborhood and behind our enhanced buffered landscaping. We will rough grade the outparcel, as well.