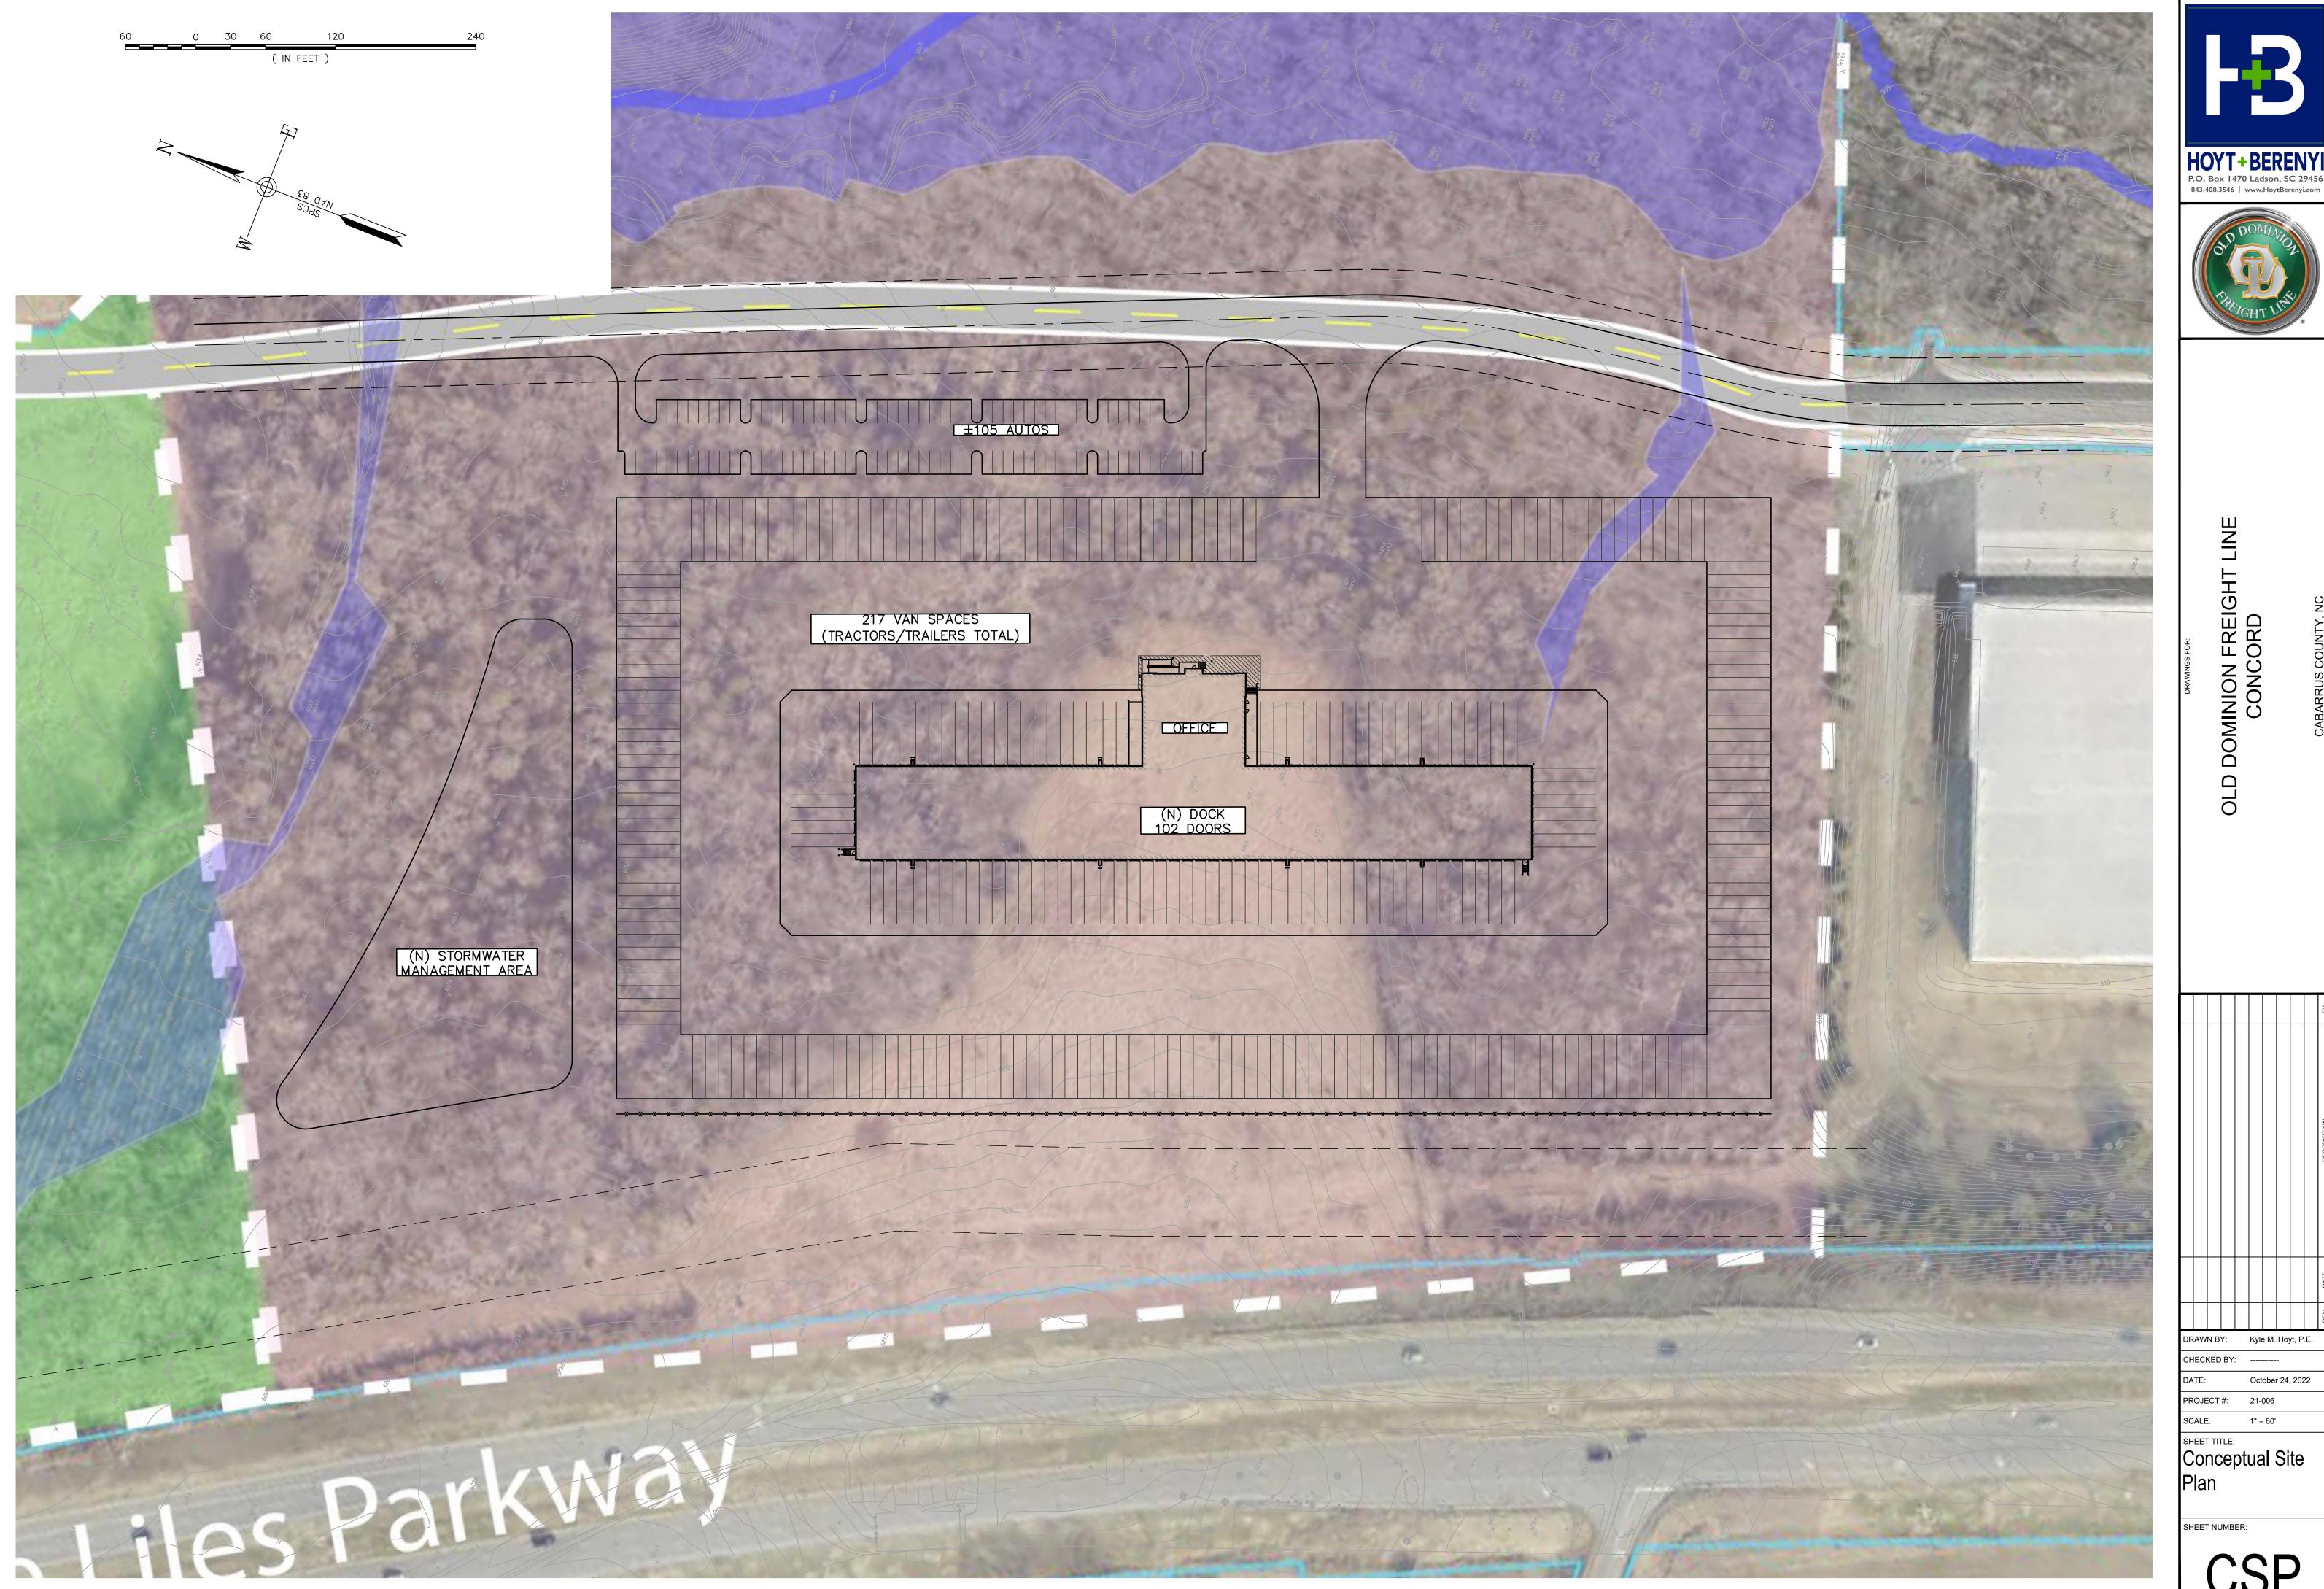

the wastewater application are based on approximate employee counts for both the office and dock employees. Based on the structure 15A NCAC 2T.0114. the office employees are projected separately from the dock employees. The dock employees would include forklift drivers or truck drivers themselves, and have been projected based on the Factory Employee rates; which, is the most comparable category for the sewer projection. The total flow reflected in the application is 2,500 GPD based on the rates published in 15A NCAC 2T.0114; but, in reality, the actual sewer flow will be less.

If there any questions regarding the details of the project, please do not hesitate to contact Kyle M. Hoyt, P.E. at 843-408-3546, or via email at <a href="mailto:khoyt@hoytberenyi.com">khoyt@hoytberenyi.com</a>.



P.O. Box 1470 Ladson, SC 29456 843.408.3546 | www.HoytBerenyi.com

#### **Nonresidential**

#### McKenzie Jade's (CN-PSA-2022-00160)

1085 Vinehaven Dr. N

| DRC | Entitled | Units                                             | PRS Routed | Considered 3/22 | Considered 7/19 | Considered 9/20 | Technically Approved |
|-----|----------|---------------------------------------------------|------------|-----------------|-----------------|-----------------|----------------------|
|     | Yes      | 12,000 sq. ft<br>high end<br>bridal/dress<br>shop | No         | No              | No              | No              | No                   |

#### **Allocation Request**

| Total | 2023  |
|-------|-------|
| 1,800 | 1,800 |

| Office | Small<br>Area Plan | Part of Approved<br>Mixed Use | Annexation