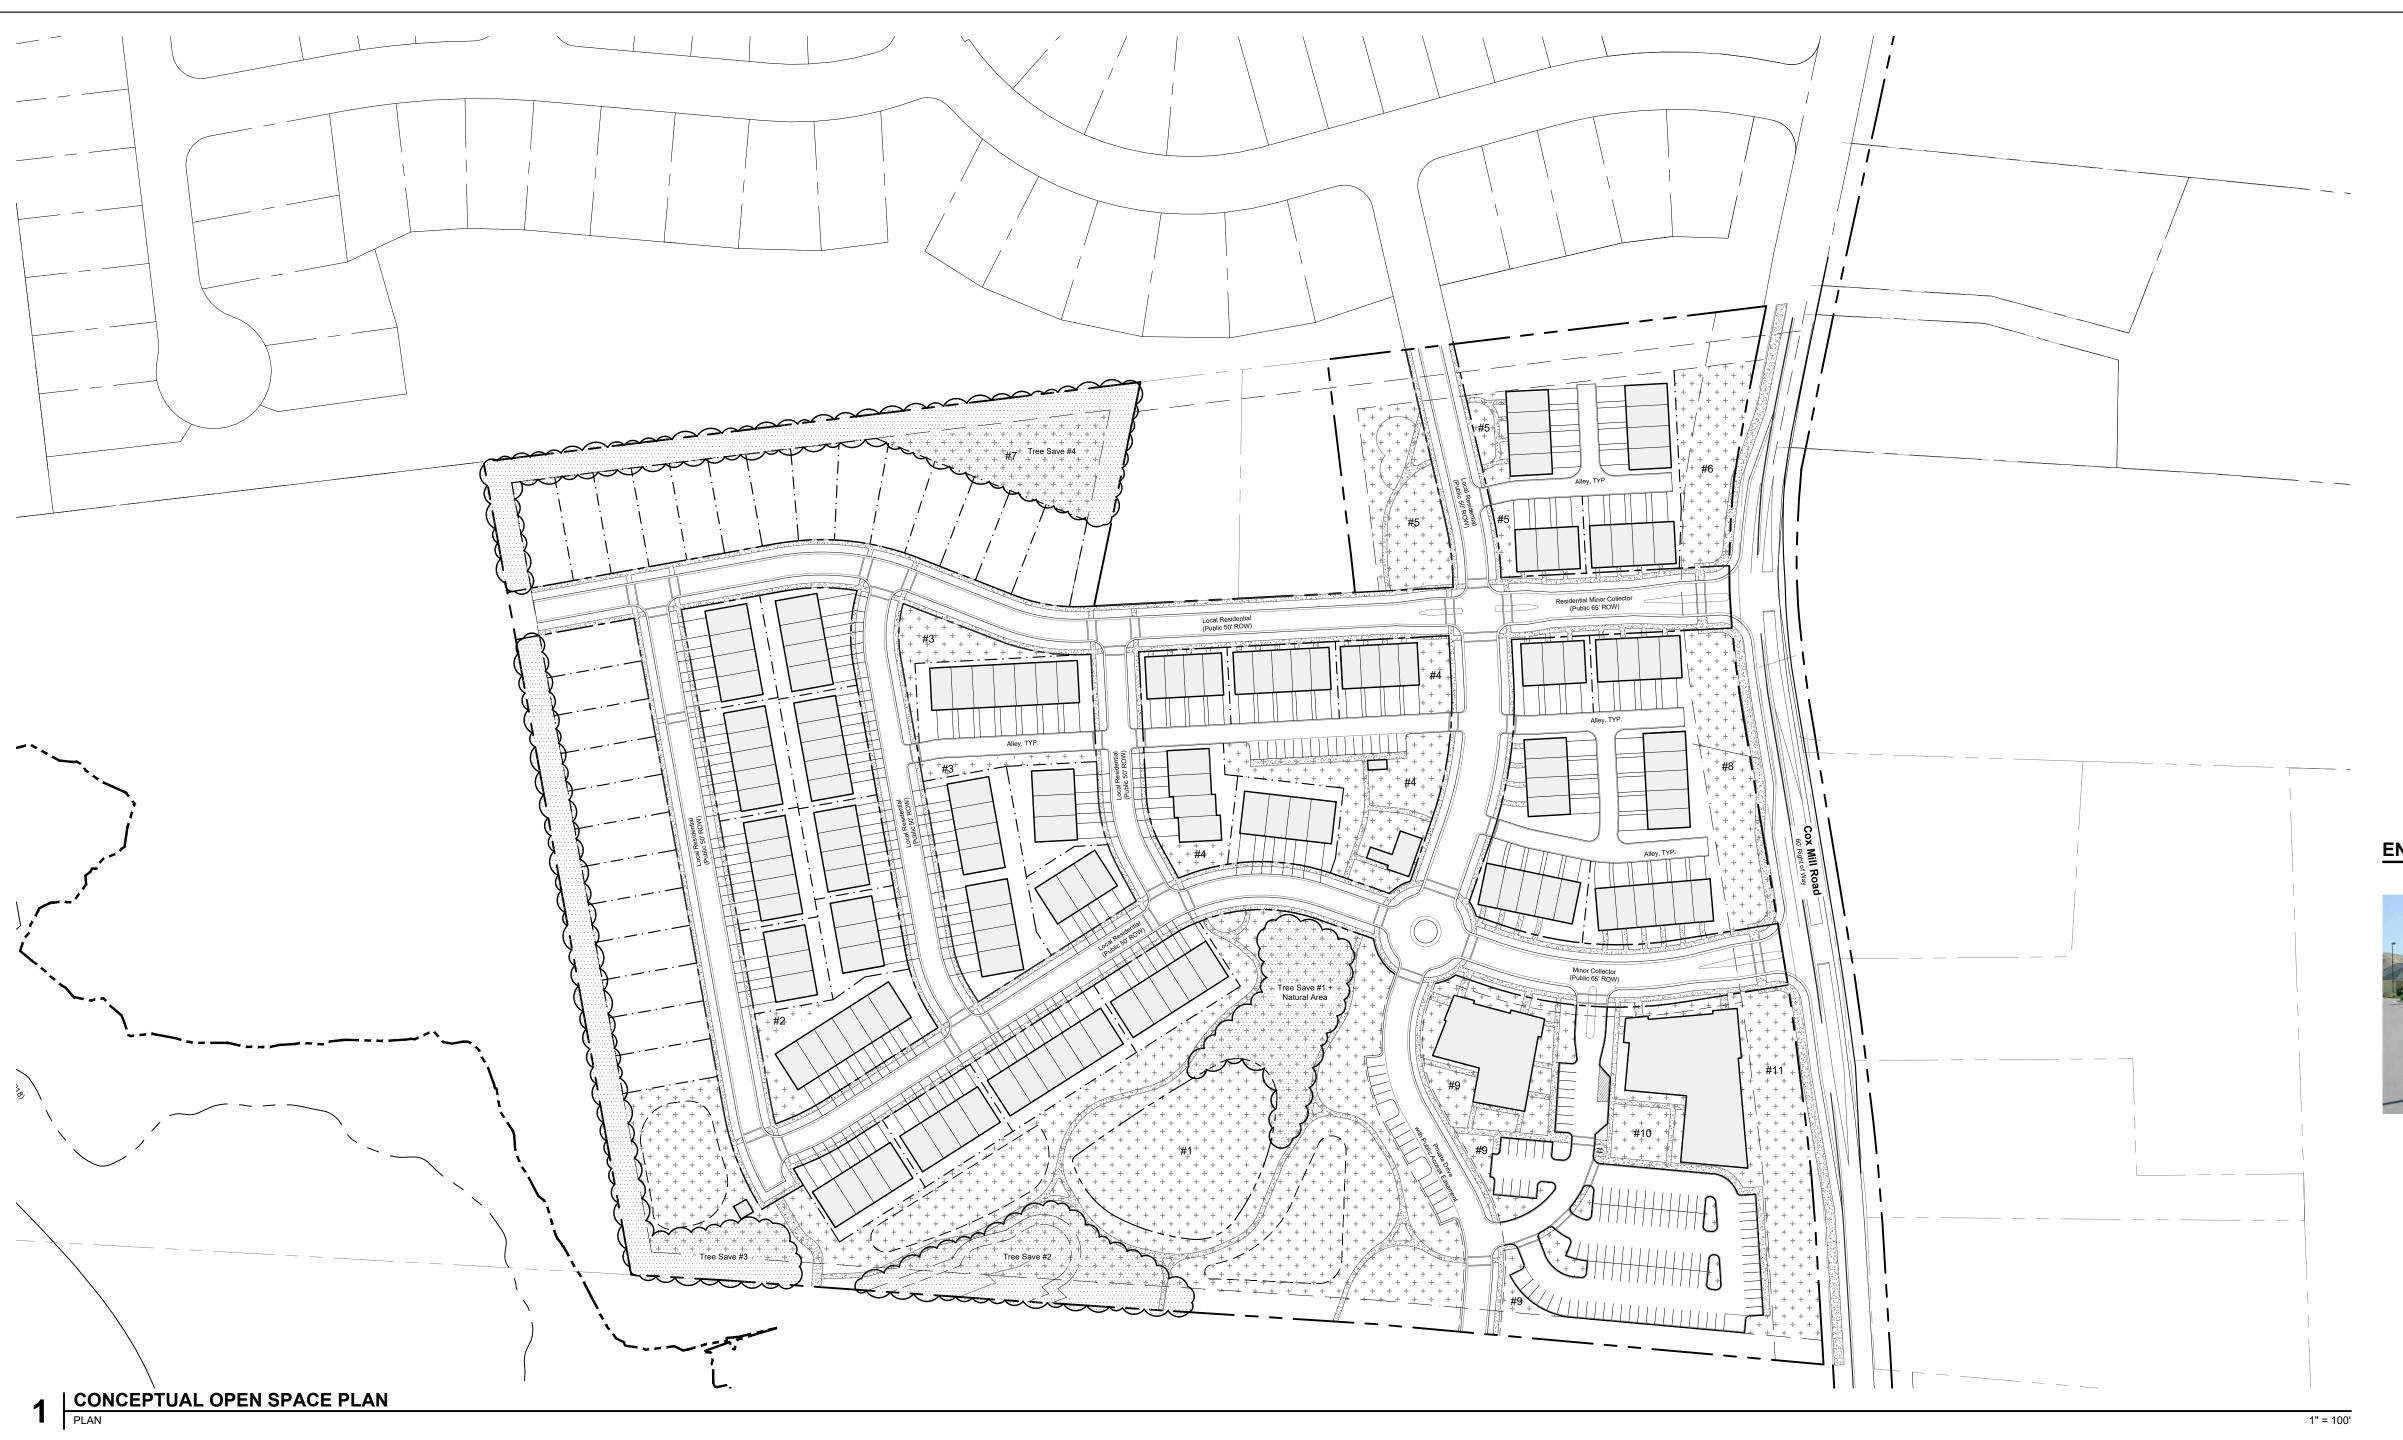

gineering urban design . landscape architecture 420 hawthorne In . charlotte, nc 28204 704.332.1204 . www.dprassociates.net NC Firm License # C-0560

AVA GLOBAL, LLC 407 SUTRO FOREST DR NW CONCORD, NORTH CAROLINA, 28027 704.488.3290

LAND USE ATTORNEY MOORE&VANALLEN

100 NORTH TRYON STREET SUITE 4700
CHARLOTTE, NORTH CAROLINA 28202 704.331.1000

REDLINE DESIGN 1023 W MOREHEAD ST #202 CHARLOTTE, NC 28208 704.377.2990



PARK PLACE AT **COX MILL** 

CONCORD, NORTH CAROLINA

18016

02.08.2021

ISSUED FOR REZONING +ANNEXATION PLAN

NO. DATE DESCRIPTION 04/07/21 SECOND SUBMISSION CM + TW 05/06/21 THIRD SUBMISSION CM + PK 3 05/26/21 FOURTH SUBMISSION CM + PK 4 06/08/21 FIFTH SUBMISSION CM + PK 06/09/21 SIXTH SUBMISSION

DRAWN BY: T.W + P.K CHECKED BY: C.M

AS INDICATED

ARCHITECTURAL CHARACTER









## **OPEN SPACE TABS:**

| Open<br>Space | Total (sf)    | Environmentally<br>Sensitive Area(sf) | Active Open<br>Space<br>(sf) | Program Elements                                                   |
|---------------|---------------|---------------------------------------|------------------------------|--------------------------------------------------------------------|
| 1             | 165,884       | 90,175                                | 75,709                       | Bench seating, walking trails, active lawn                         |
| 2             | 2,717         | 0                                     | 2,717                        | Bench seating, overlook to soils conservation property             |
| 3             | 7,837         | 0