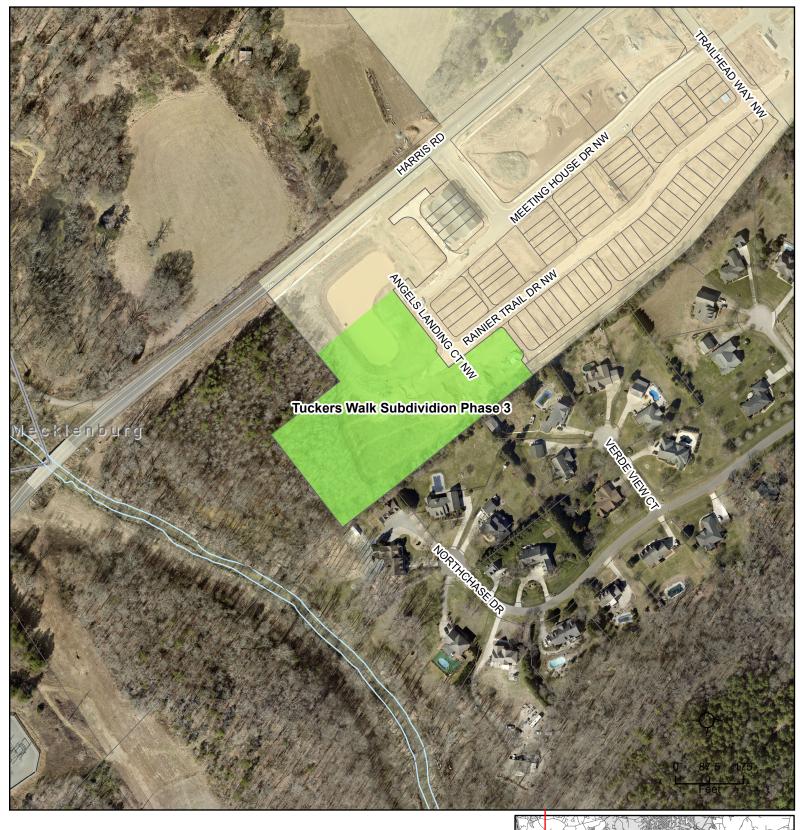

-----|--------|-------|
| 0                  | 0                     | 0                     | 1                       | 0              | 1                                  | 0      | 2     |

#### **Brief Summary**

The applicant is requesting sewer allocation for 18 townhomes located at 10216 Meeting House Dr. NW. This project was rezoned to PUD in 2018 and contains townhomes and commercial outparcels. The site is appropriately zoned for the proposed use and is phase three of Tuckers Walk and was preliminary platted in 2018 (PRS2018-01573). Tuckers Walk Phase 1 was platted in 2018 (PRS2018-03090) with a revision to approved plans in 2020. Phase 2 construction documents were submitted in 2019 (PRS2019-00893) and issued 7/28/2020. They are looking to build and final plat the third phase.



# CN-PSA-2022-00095 Tuckers Walk Subdividion Phase 3

Type: Residential SF Attached 11 units

Allocation Request: 2,640 Project Score: 2







#### PRELIMINARY WASTEWATER FLOW APPLICATION

TO BE COMPLETED BY THE CITY OF CONCORD

(THIS FORM MAY BE PHOTOCOPIED FOR USE AS AN ORIGINAL)

|                          |                                                                                                                                                                                                | Planning Case No:                                   |                                                           |                      |                                                                                                               |                                |