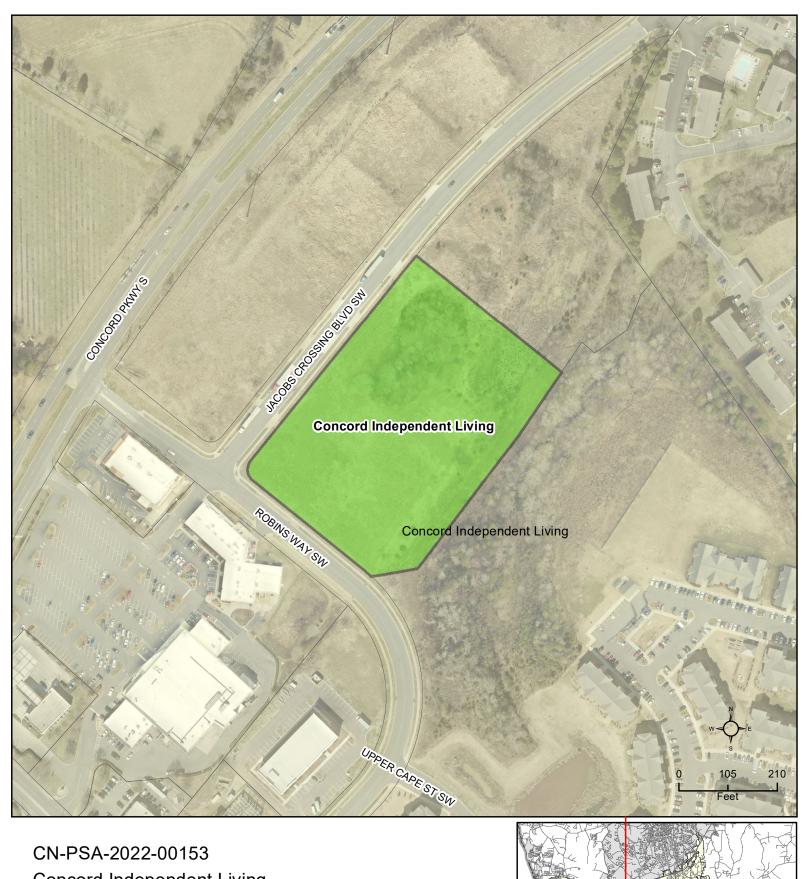

-----|-------|
| 0                  | 0                     | 0                     | 0                       | 0              | 1                                  | 0      | 1     |

#### **Brief Summary**

The Calamar project consists of a 128-unit senior apartment complex (congregate care) on two parcels in the Settler's Landing Development. The construction drawings for the project were technically approved on October 27, 2020, however, fees were not paid until 11/15/21, which meant that more than a year had elapsed with the project dormant, which is why it was not considered in March of 2022. The project did request and receive an early grading permit on January 25, 2022, and the site was subsequently graded. The PSA application states that the project is for middle income retirees.



# Concord Independent Living

Type: Residential Multifamily 128 multifamily units

Allocation Request: 20,480 Project Score: 1







# PRELIMINARY WASTEWATER FLOW APPLICATION

(THIS FORM MAY BE PHOTOCOPIED FOR USE AS AN ORIGINAL)

| ТО ВЕ                   | COMPLETED BY THE CITY OF CONCORD |
|-------------------------|----------------------------------|
| Planning Case No:       |                                  |
| Engineering Project No: |                                  |
| ATC No:                 |                                  |
| ATC No:                 |                                  |

| ion                    | 1.)         | Project Title:                                                                                         | CONCO