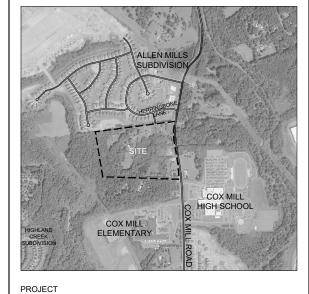

MEASURE. D. MAXIMUM IMPERVIOUS AREA IN RESIDENTIAL SHALL BE 60% TO ACCOMODATE THE ADDITIONAL
- E. ACCESS TO THE CABARRUS SOIL AND WATER CONSERVATION PROPERTY SHALL BE PROVIDED
- CONSERVATION PROPERTY.
- F. REQUIRED SITE DISTANCE SHALL BE MAINTAINED AT ALL INTERSECTIONS, INCLUDING ALLEYS

IMPERVIOUS AREA NEEDED TO DEVELOP REAR LOAD PRODUCT. AND WILL CONNECT WITH THE EXISTING PATH ON THE CABARRUS SOIL AND WATER

master planning, civil engineering urban design . landscape architecture 420 hawthorne In . charlotte, nc 28204 704.332.1204 . www.dprassociates.net NC Firm License # C-0560

AVA GLOBAL, LLC 407 SUTRO FOREST DR NW CONCORD, NORTH CAROLINA, 28027 704.488.3290

LAND USE ATTORNEY MOORE&VANALLEN 100 NORTH TRYON STREET SUITE 4700 CHARLOTTE, NORTH CAROLINA 28202 704.331.1000

VICINITY MAP



# **PARK PLACE AT COX MILL**

COX MILL ROAD CONCORD, NORTH CAROLINA

PROJECT NUMBER

02.08.2021

18016

**REZONING +ANNEXATION PLAN** 

NO. DATE DESCRIPTION 04/07/21 SECOND SUBMISSION CM + TW 05/06/21 THIRD SUBMISSION CM + PK

05/26/21 FOURTH SUBMISSION CM + PK 06/08/21 FIFTH SUBMISSION CM + PK

SIXTH SUBMISSION

DRAWN BY: T.W + P.K

CHECKED BY: C.M

AS INDICATED

SCHEMATIC SITE PLAN

COPYRIGHT @ 2021 DPR ASSOCIATES, INC. THE PLAN OR DRAWING AND ANY ACCOMPANYING DOCUMENTS OR CALCULATIONS ARE THE PROPERTY OF DPR ASSOCIATES, INC. AND ARE INTENDED SOLEY FOR THE USE OF THE RECIPIENT NOTED. NO THIRD PARTY USE OR MODIFICATION IS PERMITTED WITHOUT WRITTEN AUTHORIZATION.

## ARCHITECTURE PRECEDENT:

Park View Commercial View 1 04/29/2021







Park View Commercial View 2
04/29/2021

Park View C