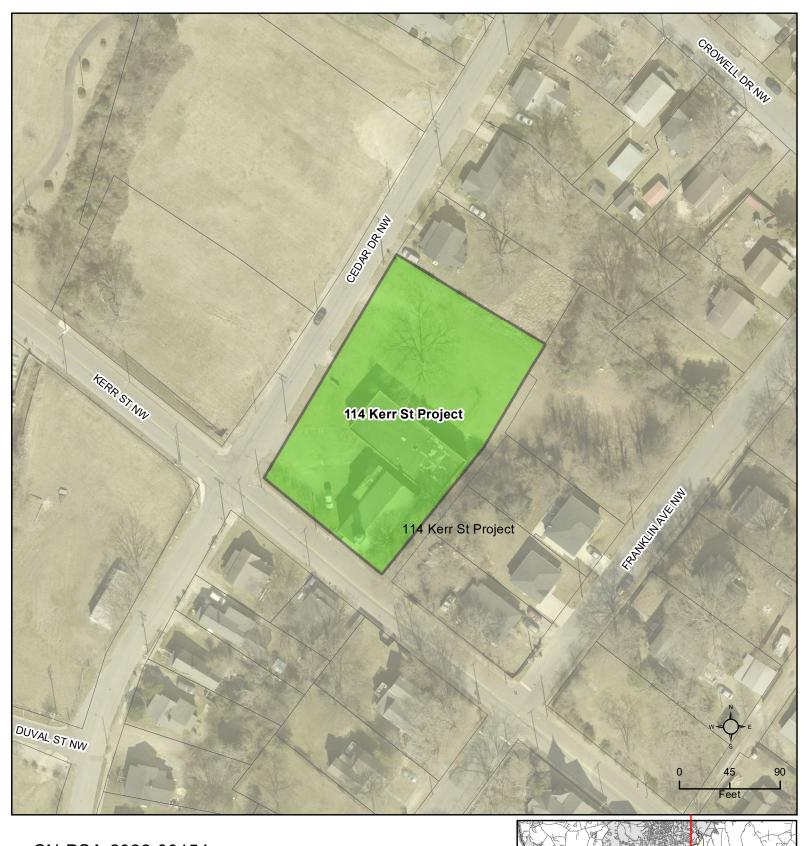

cal<br>Mixed Use | Redevelopment<br>Site | Horizontal<br>Mixed Use |   | Located Adjacent to Existing Sewer | Annex. | Total |
|--------------------|-----------------------|-----------------------|-------------------------|---|------------------------------------|--------|-------|
| 2                  | 2                     | 1                     | 0                       | 0 | 1                                  | 0      | 6     |

### **Brief Summary**

This request from WeBuild is to redevelop the old Kerr St Baptist Church into 15 affordable housing units above their WeBuild Concord Office. They also plan to have incubaton space for artists and entrepreneurs. This parcel is currently zoned Residential Compact (RC). The applicant will need to rezone to Planned Unit Development (PUD).



### CN-PSA-2022-00154 114 Kerr St Project

Type: Mixed Use

15 multifamily units & 5 office spaces

Allocation Request: 2,735
Project Score: 6







### PRELIMINARY WASTEWATER FLOW APPLICATION

(THIS FORM MAY BE PHOTOCOPIED FOR USE AS AN ORIGINAL)

| TO BE COMPLETED BY THE CITY OF CONCORD               |         |                                                     |                                                                                                 |                       |                                    |                                     | D                                                  |          |          |  |
|------------------------------------------------------|---------|-----------------------------------------------------|--------------------------------