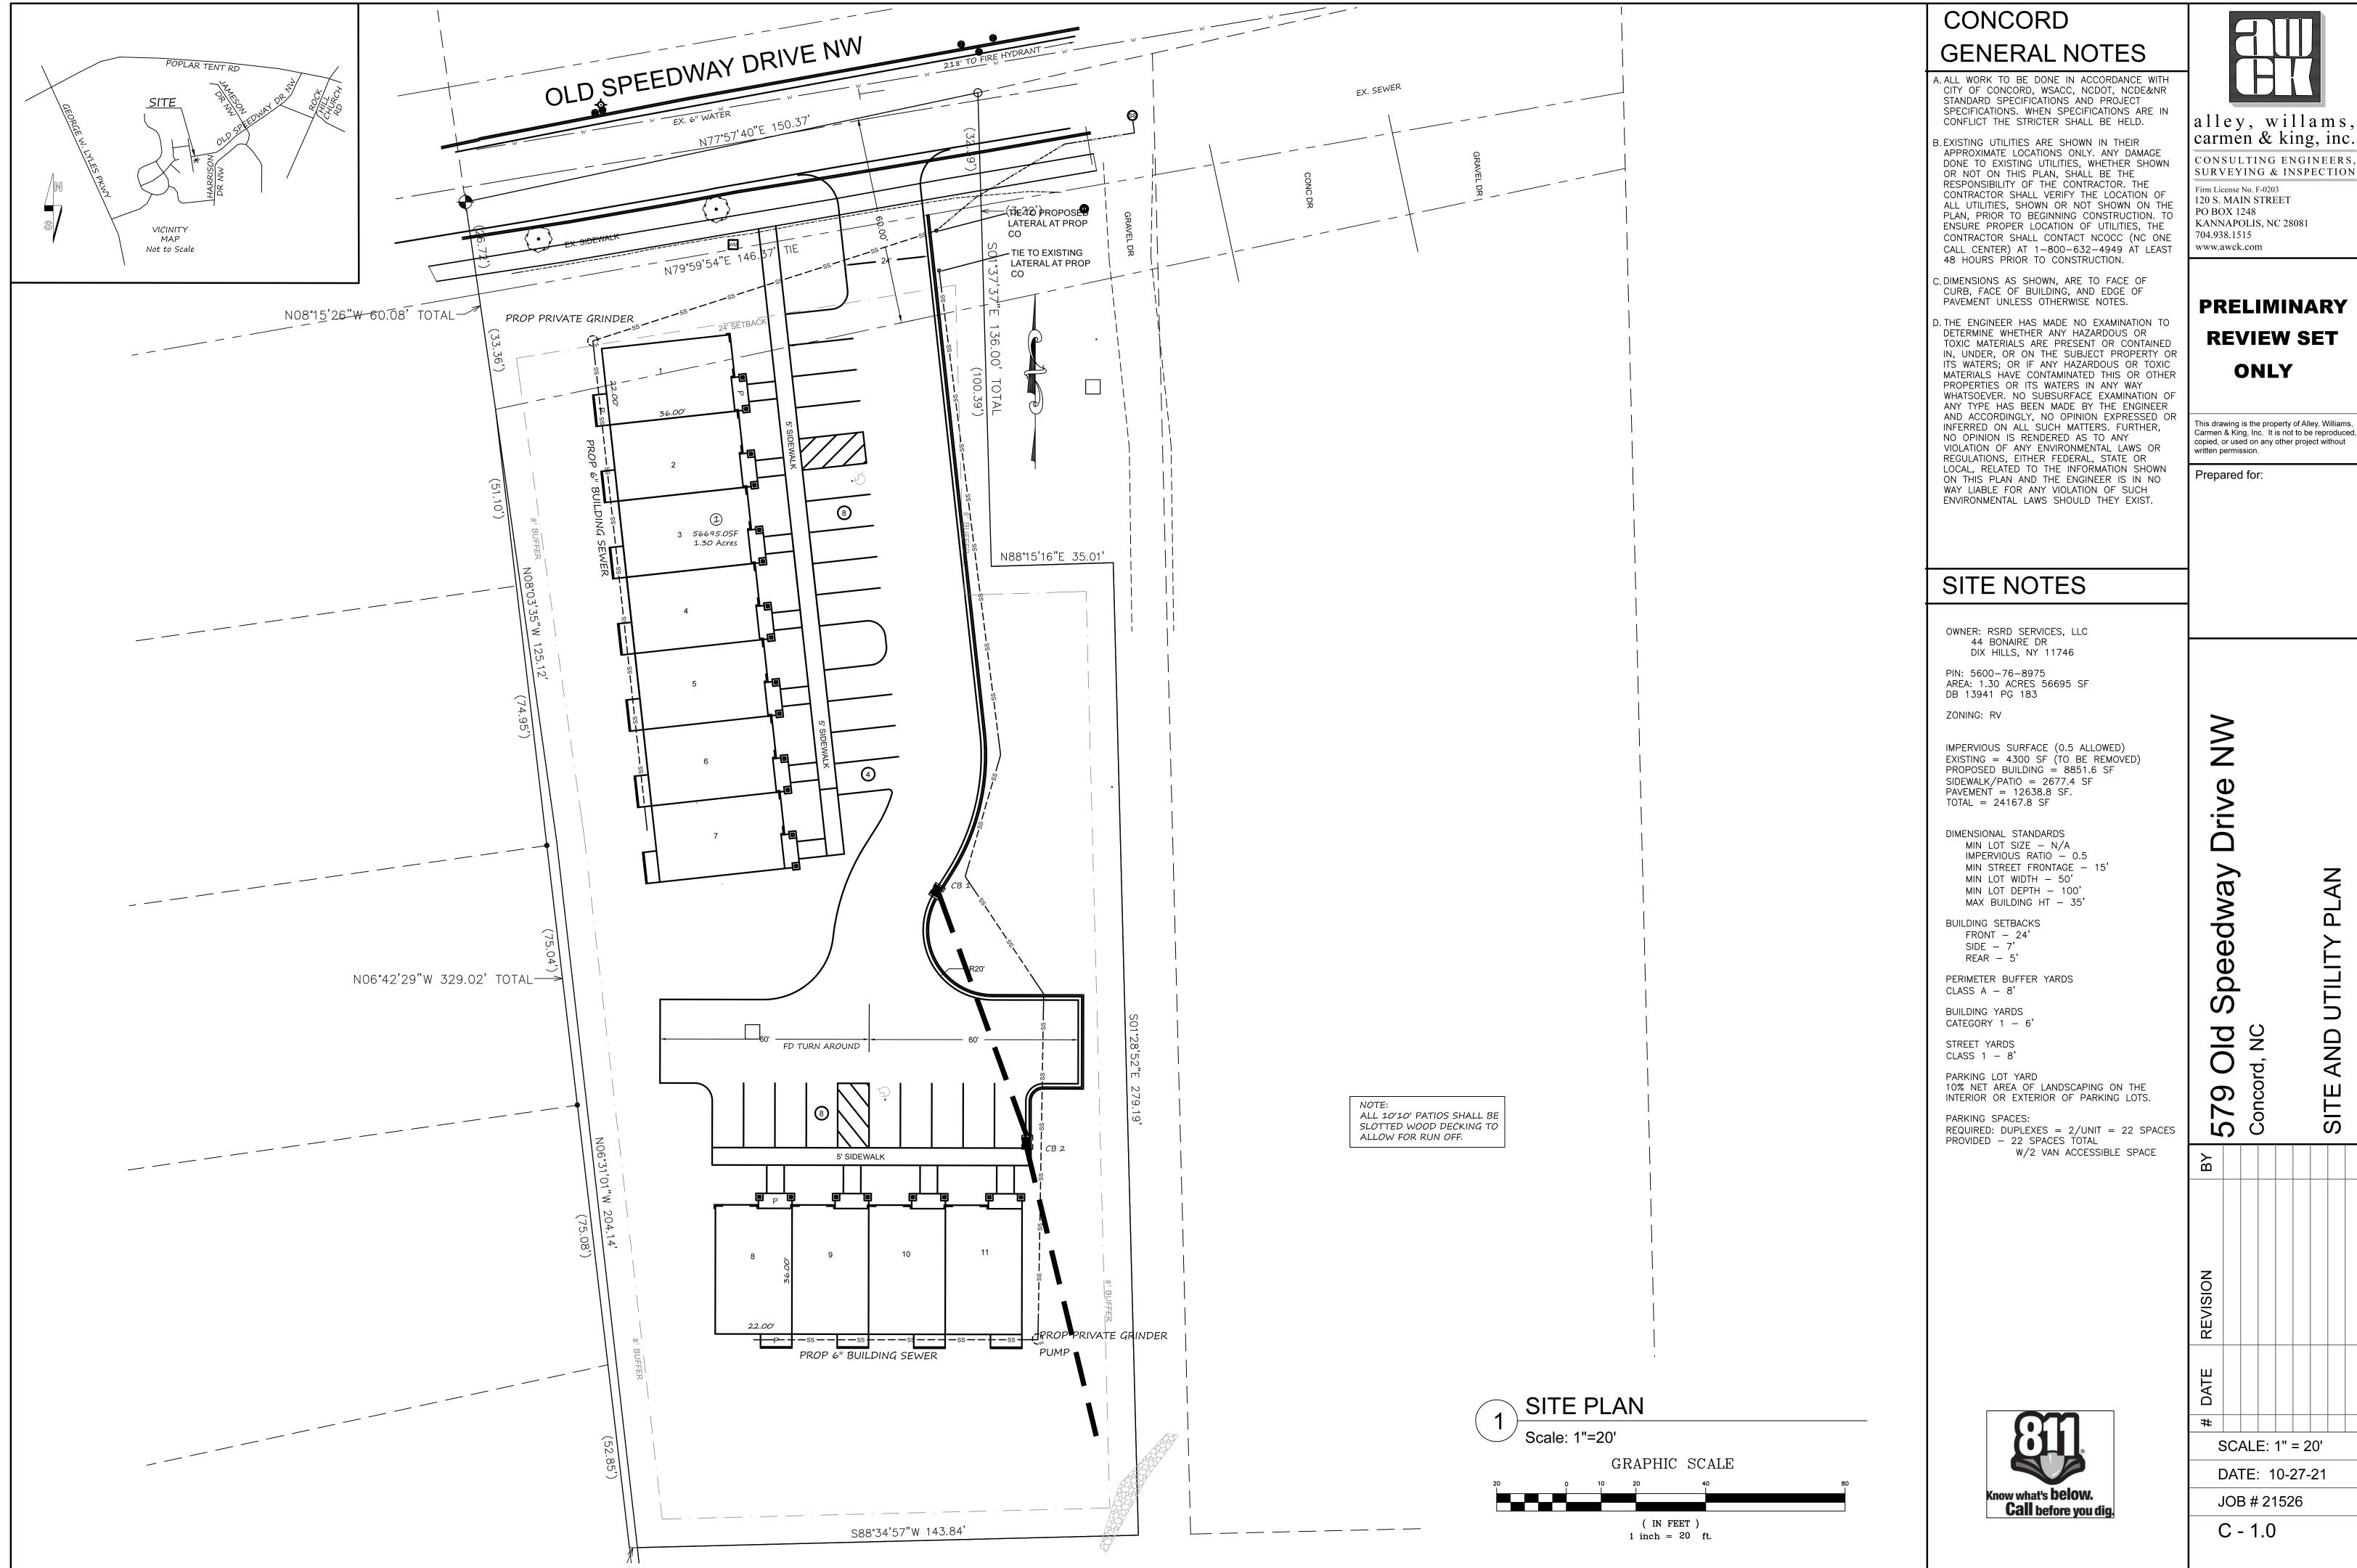

| <b>u</b> 0                                   | 1.)                               | Project Title:                                                                                     |                                                                                                 | Roy                                | scroft S                                              | Subdivis                          | ion                                 |                   |  |
|----------------------------------------------|-----------------------------------|----------------------------------------------------------------------------------------------------|-------------------------------------------------------------------------------------------------|------------------------------------|-------------------------------------------------------|-----------------------------------|-------------------------------------|-------------------|--|
| A. Project Information                       |                                   | Description of project location:                                                                   |                                                                                                 |                                    | section of Flowes Store Road (SR1132) and Mexico Road |                                   |                                     |                   |  |
| ofu                                          | 2.)                               |                                                                                                    | (Example: Site located on (Road name) SR                                                        | . ####, appro                      | x #### linear feet (Nor<br>Name (S                    | th, South, West or Eas<br>R ####) | t) of the intersection of Road name | (SR ####) and Roa |  |
| ect I                                        | 3.)                               | Cabarrus County Parcel Identification Number:                                                      | 55374395335537423527                                                                            | 3a.)                               |                                                       | Parcel Acreage:                   | 262.4                               | 2                 |  |
| roj                                          | 4.)                               | Site Zoning and use:                                                                               | PRD - Residential Subdivision                                                                   | 5.)                                | Area Commerc                                          | cial or Industrial<br>Building    | (sq. ft.)                           | 0                 |  |
| A. P                                         | 6a.)                              | Description of Facility to be served.                                                              | Single Family Homes                                                                             | 6b.) Nu                            | mber of Lots                                          | 50                                | 6c.) Number of Units                |                   |  |
|                                              | 7d.)                              | Additional description information:                                                                |                                                                                                 | 50                                 | Single Fan                                            | nily dwellin                      | gs                                  |                   |  |
|                                              |                                   | Ron Willing                                                                                        | Senior Land Development Manager                                                                 | 820 Forest Point Circle; Suite 100 |                                                       |                                   | e 100                               |                   |  |
| ation                                        | records a                         | f legal owner, board, council, and/ound/or a registered agent(s) as listed into as the Applicant.) | r authorized official with title; as defined in<br>the NC Secretary of State Corporation filing | (Applicant's Street or Box Number) |                                                       |                                   |                                     |                   |  |
| Applicant Information                        |                                   | Stanley M                                                                                          | Sartin Homes                                                                                    |                                    | Charlo                                                | otte, NC 28273                    |                                     |                   |  |
|                                              | (Name o<br>other det<br>as applic | fined in property records and/or as list                                                           | corporation, sanitary district, water compa<br>ted in the NC Secretary of State Corporation     | 5-280                              | (Applicant                                            | 's City, State, Zip Code)         |                                     |                   |  |
| can                                          |                                   | 704-8                                                                                              | 308-1132                                                                                        |                                    |                                                       |                                   |                                     |                   |  |
| ilde                                         |                                   | (Applicant's                                                                                       | Phone Number)                                                                                   |                                    | (Applicant's Facsimile Number)                        |                                   |                                     |                   |  |
| B. Aı                                        | Ro                                | on Willing (Name)                                                                                  | willingre@stanleymartin.com (F                                                                  | Email)                             | willingre@stanleymartin.com                           |                                   |                                     |                   |  |
| H                                            |                                   |                                                                                                    | d Email of contact person,<br>estions about application)                                        |                                    | (Applicant's Email Address)                           |                                   |                                     |                   |  |
|                                              | Ар                                | plicant is to attach documen                                                                       | tation of their signature authority                                                             | REQUII<br>if signing               |                                                       | n and documenta                   | tion of ownership if signing        | g as owner.       |  |
| ole                                          |                                   | Tracey N                                                                                           | <b>AcCormick</b>                                                                                |                                    | McKim & Creed                                         |                                   |                                     |                   |  |
| ilal                                         |                                   | (Typed name of North Ca                                                                            | rolina Professional Engineer)                                                                   |                                    |                                                       | (Co                               | mpany Name)                         |                   |  |
| igineer<br>available                         |                                   | 04                                                                                                 | 1683                                                                                            |                                    |                                                       | 8020 To                           | wer Point Drive                     |                   |  |
| 五<br>元<br>二                                  |                                   | (NCPE Regis                                                                                        | stration Number)                                                                                |                                    | (Street or Box Number)                                |                                   |                                     |                   |  |
| C. Design Engineer<br>Information if availab |                                   | 704-841-2588                                                                                       |                                                                                                 |                                    |                                                       | Charlotte, NC 28227               |                                     |                   |  |
| ă E                                          |                                   | (Phone                                                                                             | Number)                                                                                         |                                    |                                                       | (City,                            | State, Zip Code)                    |                   |  |
| nfo<br>C                                     |                                   | Tracey N                                                                                           | <b>McCormick</b>                                                                                |                                    | tmccormick@mckimcreed.com                             |                                   |                                     |                   |  |
|                                              |                                   | and affiliation of contact pe                                                                      | rson, who can answer questions al                                                               | oout                               | (Engineer's Email Address)                            |                                   |                                     |                   |  |

October 21, 2022

Dear City of Concord Council,

This letter is to serve as a narrative in support of sewer allocation for the Royscroft Subdivision located on the west side of Flowes Store Road near the intersection of Mexico Road in the City of Concord, NC. Royscroft consists of a total of 368 single family residential lots with three different lot widths. The homes will range from 1,295 to 3,596 sf with sales prices starting around \$260,000 and reaching into the low \$500,000s.

Project Name: Royscroft

Rezone Approved by City of Concord: June 2016

Current Zoning: PRD

Initial Submittal of Preliminary Plat: February 2020

Preliminary Plat Approval: September 2, 2020

• Initial Submittal of Construction Documents: August 18, 2020

• Sewer Application Submitted: January 6, 2021

Received the Early Grading Permit and had the preconstruction meeting: November 30, 2021

We plan to phase Royscroft as shown below:

|                         | Phase 1          | Phase 2          | Phase 3             | Phase 4           | Phase 5          | Phase 6         | Phase 7          | Phase 8          |
|-------------------------|------------------|------------------|---------------------|-------------------|------------------|-----------------|------------------|------------------|
| Lots                    | 50               | 50               | 49 plus the amenity | 50                | 50               | 49              | 49               | 21               |
| Plat Recordation        | June 2023        | May 2024         | April 2025          | March 2026        | February<br>2027 | January<br>2028 | December<br>2028 | November<br>2029 |
| Intial House<br>Closing | December<br>2023 | November<br>2024 | October<br>2025     | September<br>2026 | August 2027      | July 2028       | June 2029        | May 2030         |
| Total GPD               | 16,000           | 16,000           | 16,000              | 16,000            | 16,000           | 15,680          | 15,680           | 6,720            |

Stanley Martin Homes also removed 3 lots from the approved Royscroft site plan and is dedicating an outparcel for the future Fire Department Facility/Station and its associated parking lot. The future Fire Department will be located at the front of the neighborhood and behind our enhanced buffered landscaping. We will rough grade the outparcel, as well.

# ROYSCROFT

PHASING PLAN
CONCORD, NORTH CAROLINA
C7798-0001