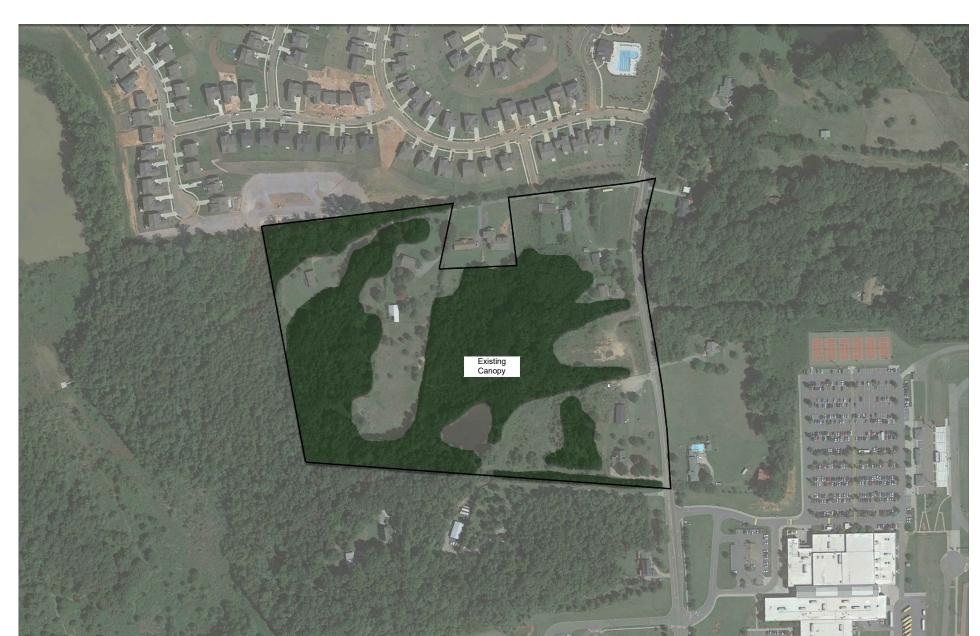

October 21, 2022

Dear City of Concord Council,

This letter is to serve as a narrative in support of sewer allocation for the Royscroft Subdivision located on the west side of Flowes Store Road near the intersection of Mexico Road in the City of Concord, NC. Royscroft consists of a total of 368 single family residential lots with three different lot widths. The homes will range from 1,295 to 3,596 sf with sales prices starting around \$260,000 and reaching into the low \$500,000s.

Our front entrance will be enhanced with upgraded landscaping and community monuments at each entrance. Royscroft will include a centrally located Amenity Center, where residents will enjoy a club house, competition size swimming pool, playground, and access to the Greenway with scenic views along the Rocky River and Reedy Creek tributaries. This Greenway will be a major feature for residents to enjoy peaceful walks along the river. In addition, there are numerous active and passive common areas, including several undisturbed environmentally sensitive areas. Over 53% of the property will remain as open space, both active open space and undisturbed open space.