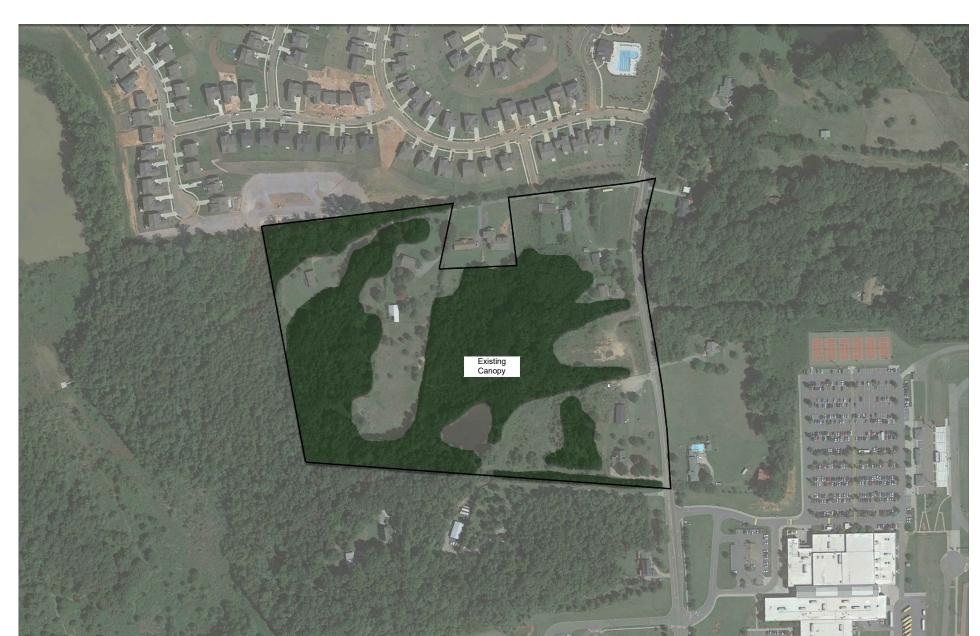

#### **Brief Summary**

This case is for 50 units: a reduction from the 368 units requested at the July 2022 allocation and from the 371 requested at the March 2022 allocation meeting. The preliminary plat was approved on 9/20/20. Zoning case Z(CD)07-16 was approved on June 21, 2016. This rezoning to Planned Residential Development required a mixture of unit types: 55′, 75′, and 90′ wide lots. Planning did approve an administrative amendment. The developer has identified a fire station location. A condition of the zoning is also that the site will provide a kayak/canoe launch. The applicant has provided a phasing plan for the project, which would result in 50 lots in the first phase, with the assumption that they would come back and ask for their project in phases. The developer has continued submitting revisions to their plans since the March allocation and has gone from 24 to 2 open issues on the last review cycle, with some adjustments to the water and sewer applications answered in preparation for the next review cycle. The system has been waiting for a resubmittal since 8/25/2022. The applicant is working with "WeBuild Concord" to offer 10% of the home sites as Affordable Dwelling Units.

October 21, 2022

Dear City of Concord Council,

This letter is to serve as a narrative in support of sewer allocation for the Royscroft Subdivision located on the west side of Flowes Store Road near the intersection of Mexico Road in the City of Concord, NC. Royscroft consists of a total of 368 single family residential lots with three different lot widths. The homes will range from 1,295 to 3,596 sf with sales prices starting around \$260,000 and reaching into the low \$500,000s.

Our front entrance will be enhanced with upgraded landscaping and community monuments at each entrance. Royscroft will include a centrally located Amenity Center, where residents will enjoy a club house, competition size swimming pool, playground, and access to the Greenway with scenic views along the Rocky River and Reedy Creek tributaries. This Greenway will be a major feature for residents to enjoy peaceful walks along the river. In addition, there are numerous active and passive common areas, including several undisturbed environmentally sensitive areas. Over 53% of the property will remain as open space, both active open space and undisturbed open space.

Stanley Martin Homes also removed 3 lots from the approved Royscroft site plan and is dedicating an outparcel for the future Fire Department Facility/Station and its associated parking lot. The future Fire Department will be located at the front of the neighborhood and behind our enhanced buffered landscaping. We will rough grade the outparcel, as well.