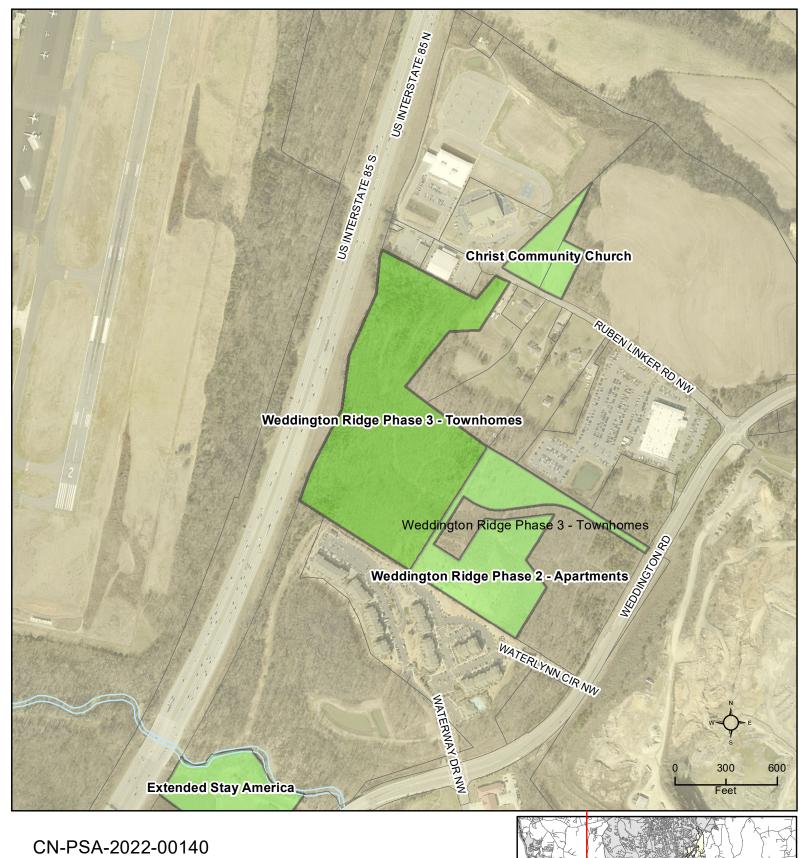

Commission on December 17, 2019. The applicant then proceeded with the development of the apartment units under the entitlements granted by SUP 05-18 in two phases. City Staff has administratively authorized the townhomes to proceed under the former entitlements although townhomes were removed as a permitted use from the C-2 zoning district on December 12, 2019. The preliminary plat is pending payment of \$400 in fees as of May 16, 2022. A 30' greenway easement is being dedicated as part of this project. This site is part of the Weddington Road Corridor Plan.

#### **Outstanding Items**

On the last round of review, there are several technical requirements not met that will require a few adjustments. An approved copy of the NCDEQ erosion control permit has not been received by the City.



## CN-PSA-2022-00140 Weddington Ridge Phase 3 - Townhomes

Type: Residential
SF Attached
137 townhome units

Allocation Request: 34,320 Project Score: 3







#### PRELIMINARY WASTEWATER FLOW APPLICATION

(THIS FORM MAY BE PHOTOCOPIED FOR USE AS AN ORIGINAL)

| TO BE COMPLETED BY THE CITY OF CONCORD |  |  |  |  |  |  |  |
|----------------------------------------|--|--|--|--|--|--|--|
| Planning Case No:                      |  |  |  |  |  |  |  |
| Engineering Project No:                |  |  |  |  |  |  |  |
| ATC No:                                |  |  |  |  |  |  |  |
|                                        |  |  |  |  |  |  |  |

| 00                                           | 1.)     | Project Title:                                      |