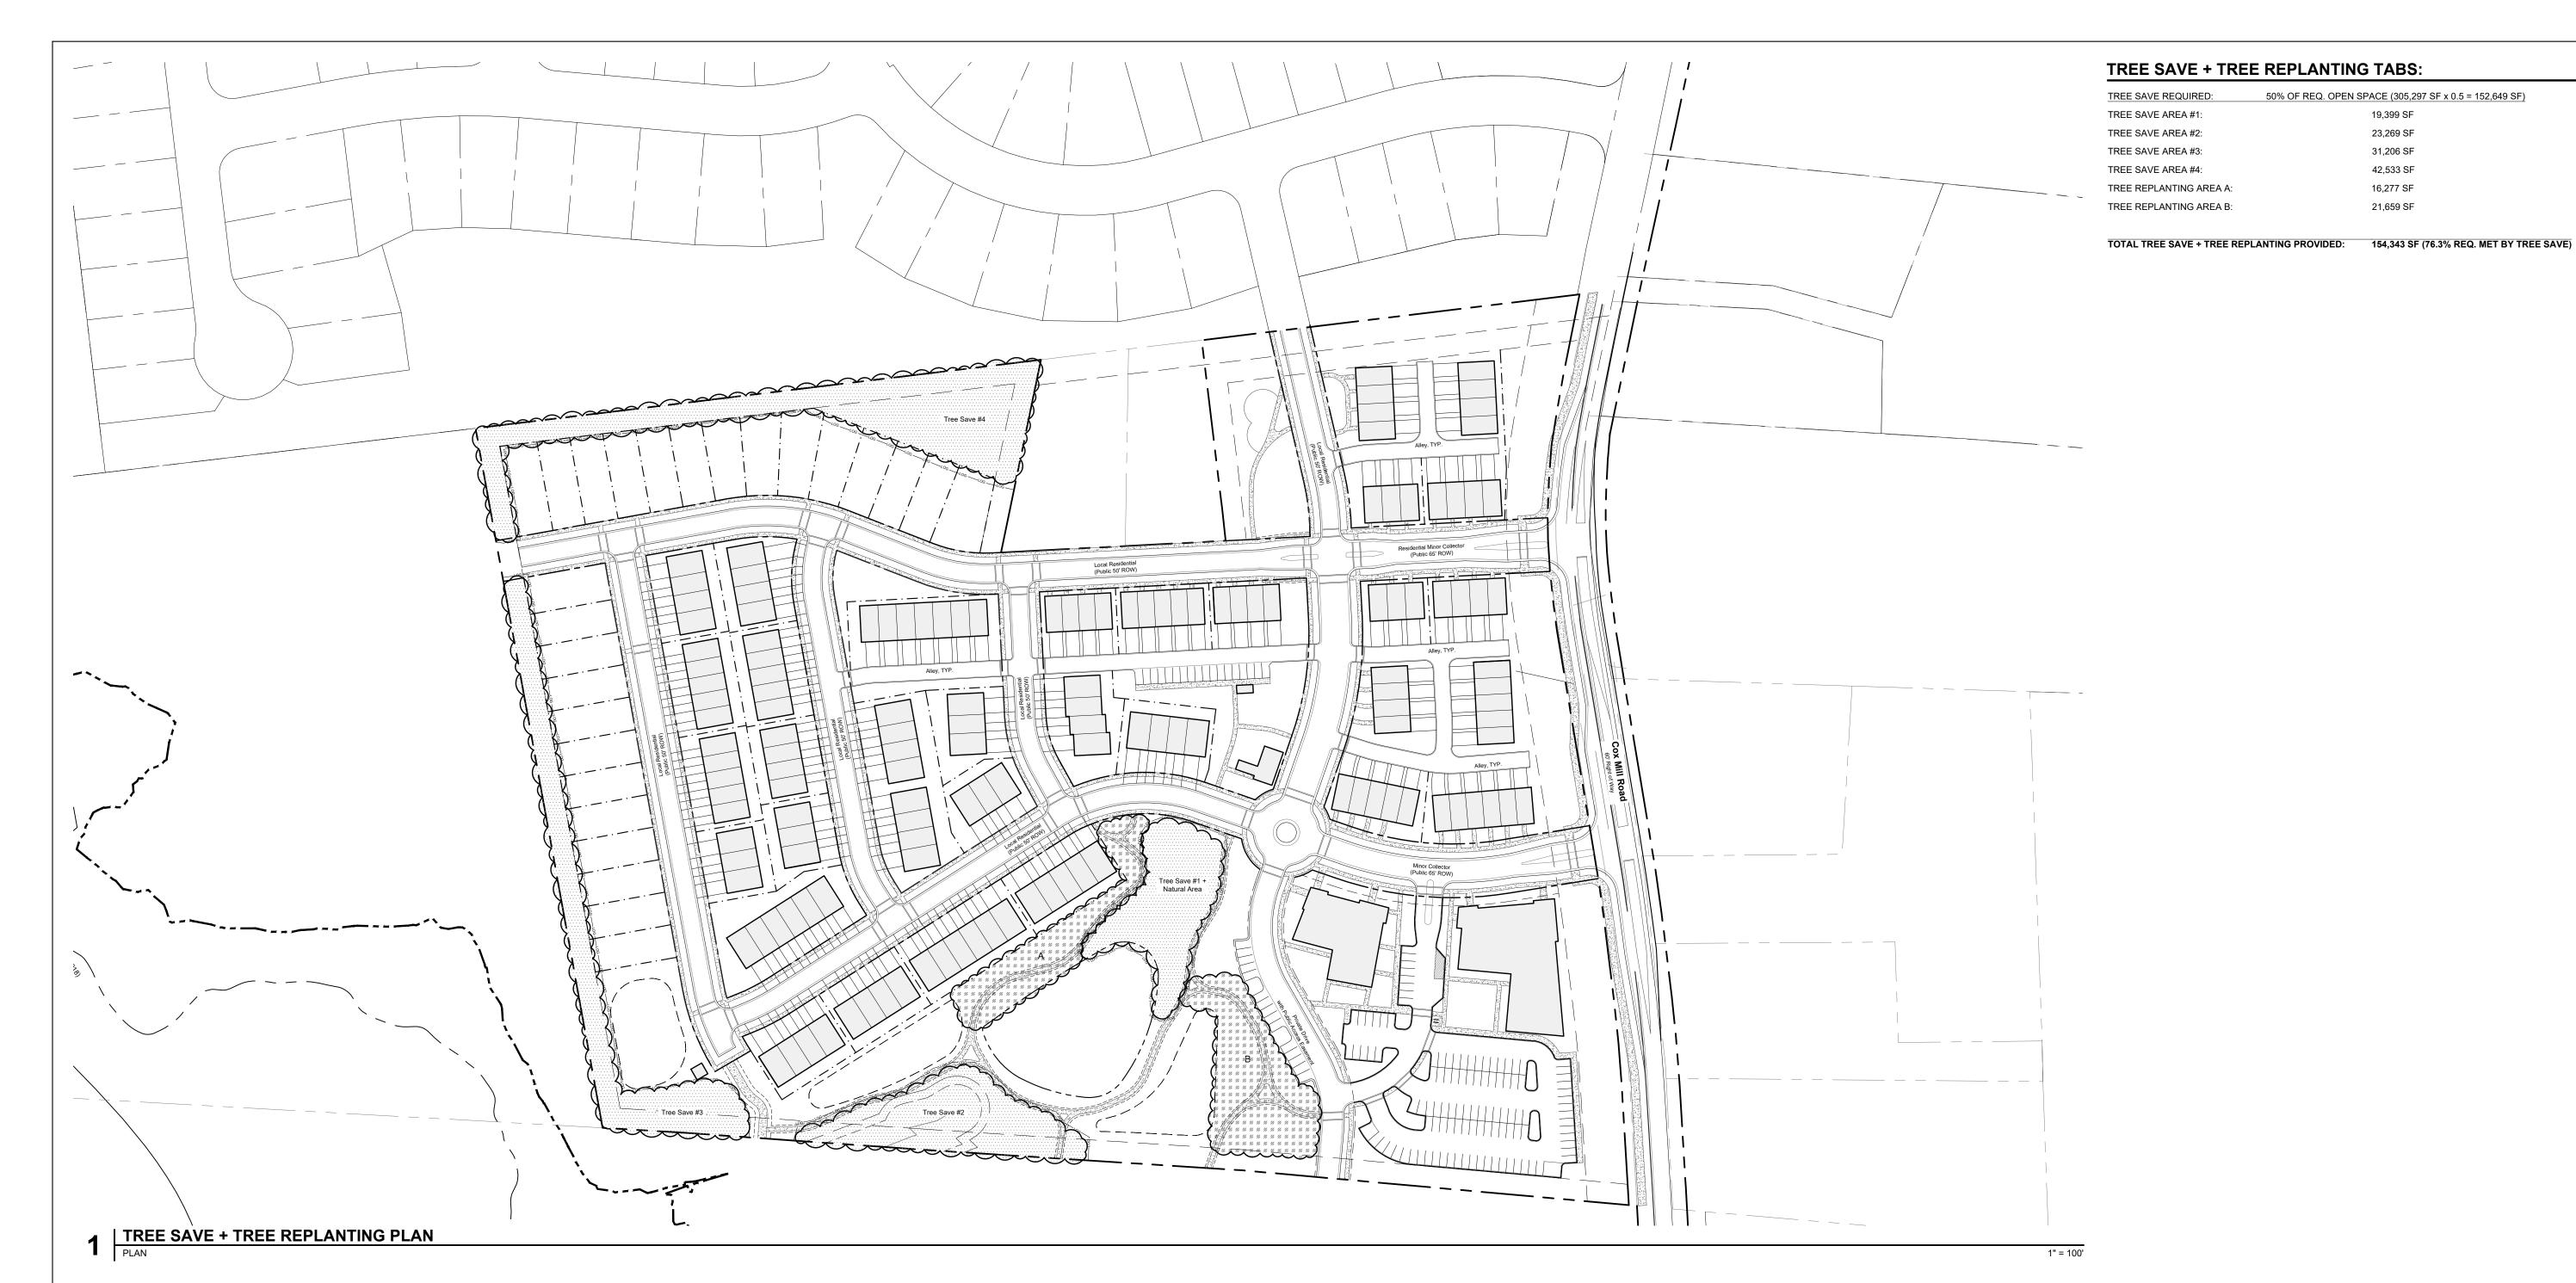

Our front entrance will be enhanced with upgraded landscaping and community monuments at each entrance. Royscroft will include a centrally located Amenity Center, where residents will enjoy a club house, competition size swimming pool, playground, and access to the Greenway with scenic views along the Rocky River and Reedy Creek tributaries. This Greenway will be a major feature for residents to enjoy peaceful walks along the river. In addition, there are numerous active and passive common areas, including several undisturbed environmentally sensitive areas. Over 53% of the property will remain as open space, both active open space and undisturbed open space.

Stanley Martin Homes also removed 3 lots from the approved Royscroft site plan and is dedicating an outparcel for the future Fire Department Facility/Station and its associated parking lot. The future Fire Department will be located at the front of the neighborhood and behind our enhanced buffered landscaping. We will rough grade the outparcel, as well.