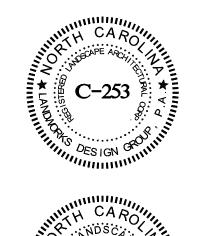

#### **Brief Summary**

This case is for 50 units: a reduction from the 368 units requested at the July 2022 allocation and from the 371 requested at the March 2022 allocation meeting. The preliminary plat was approved on 9/20/20. Zoning case Z(CD)07-16 was approved on June 21, 2016. This rezoning to Planned Residential Development required a mixture of unit types: 55′, 75′, and 90′ wide lots. Planning did approve an administrative amendment. The developer has identified a fire station location. A condition of the zoning is also that the site will provide a kayak/canoe launch. The applicant has provided a phasing plan for the project, which would result in 50 lots in the first phase, with the assumption that they would come back and ask for their project in phases. The developer has continued submitting revisions to their plans since the March allocation and has gone from 24 to 2 open issues on the last review cycle, with some adjustments to the water and sewer applications answered in preparation for the next review cycle. The system has been waiting for a resubmittal since 8/25/2022. The applicant is working with "WeBuild Concord" to offer 10% of the home sites as Affordable Dwelling Units.

# CN-PSA-2022-00146 Royscroft

Type: Residential

SF Detached

50 single family units

Allocation Request: 16,000 Project Score: 1