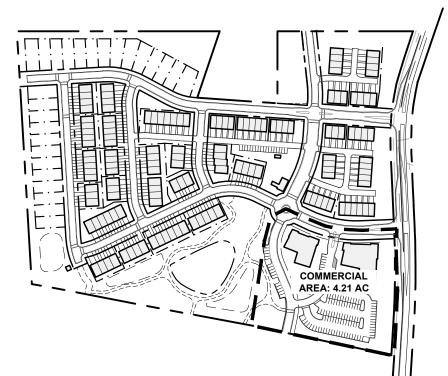

FROM THE SITE SHALL BE MANAGED WITH LID MEASURES AS INDICATED IN SECTION 9.11 IN THE DEVELOPMENT ORDINANCE. POTENTIAL ELEMENTS COULD BE BIO-RETENTION BASINS, SAND FILTERS, FILTER STRIPS OR PERVIOUS PAVING. THESE ELEMENTS WOULD BE INCLUDED IN LOW AREAS OF THE SITE TO ALLOW FOR NATURAL DRAINAGE TO THE LID MEASURE.
- D. MAXIMUM IMPERVIOUS AREA IN RESIDENTIAL SHALL BE 60% TO ACCOMODATE THE ADDITIONAL IMPERVIOUS AREA NEEDED TO DEVELOP REAR LOAD PRODUCT.
- E. ACCESS TO THE CABARRUS SOIL AND WATER CONSERVATION PROPERTY SHALL BE PROVIDED AND WILL CONNECT WITH THE EXISTING PATH ON THE CABARRUS SOIL AND WATER
- CONSERVATION PROPERTY.
- F. REQUIRED SITE DISTANCE SHALL BE MAINTAINED AT ALL INTERSECTIONS, INCLUDING ALLEYS

AS INDICATED SCHEMATIC SITE PLAN

DRAWN BY: T.W + P.K

CHECKED BY: C.M

NOTES:



ALLEY, TYP.

REAR LOAD

TOWNHOME

SINGLE FAMILY PRODUCT

RIGHT OF WAY

FRONT LOAD

TOWNHOME





urban design . landscape architecture
420 hawthorne ln . charlotte, nc 28204
704.332.1204 . www.dprassociates.net
NC Firm License # C-0560

AVA GLOBAL, LLC
407 SUTRO FOREST DR NW
CONCORD, NORTH CAROLINA, 28027
704.488.3290

MOORE&VANALLEN
100 NORTH TRYON STREET SUITE 4700
CHARLOTTE, NORTH CAROLINA 28202
704.331.1000

VICINITY MAP



# PARK PLACE AT COX MILL

COX MILL ROAD CONCORD, NORTH CAROLINA

PROJECT NUMBER

DATE

18016

02.08.2021

ISSUED FOR

REZONING +ANNEXATION PLAN

REVISIONS

NO. DATE DESCRIPTION

1 04/07/21 SECOND SUBMISSION CM + TW
2 05/06/21 THIRD SUBMISSION CM + PK

3 05/26/21 FOURTH SUBMISSION CM + PK

 4
 06/08/21
 FIFTH SUBMISSION
 CM + PK

 5
 06/09/21
 SIXTH SUBMISSION
 CM