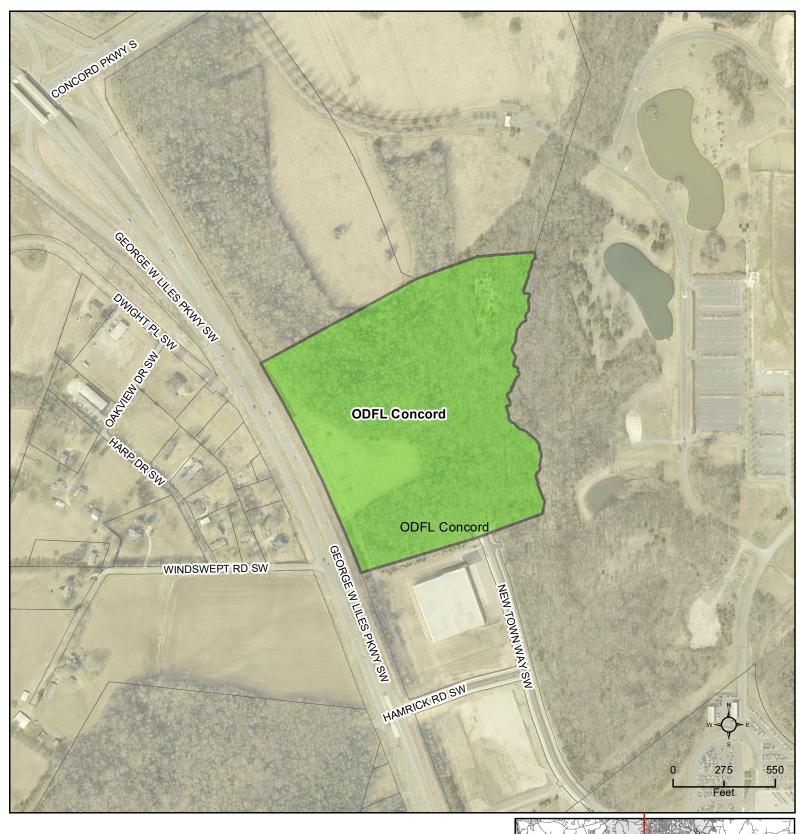

equest**

| Total | 2023  |
|-------|-------|
| 2,500 | 2,500 |

| Office | Small<br>Area Plan | Part of Approved<br>Mixed Use | Annexation (Not ED) | Logistics/Distribution | Total |
|--------|--------------------|-------------------------------|---------------------|------------------------|-------|
| 0      | 0                  | 0                             | 0                   | 0                      | 0     |

#### **Brief Summary**

This proposal is for a 60,000 sq. ft. freight service center located at 2980 New Town Way. The applicant is proposing a facility of 102 dock doors with trailer, tractor, and employees parking to support the facility. This parcel is zoned General Industrial (I-2). This use will require a Special Use Permit in order to operate in this zoning district.



## CN-PSA-2022-00159 ODFL Concord

Type: Nonresidential

60,000 sf freight service center

Allocation Request: 2,500
Project Score: 0







#### PRELIMINARY WASTEWATER FLOW APPLICATION

(THIS FORM MAY BE PHOTOCOPIED FOR USE AS AN ORIGINAL)

| TO BE COMPLETED BY THE CITY OF CONCORD |  |  |  |  |  |  |
|----------------------------------------|--|--|--|--|--|--|
| Planning Case No:                      |  |  |  |  |  |  |
| Engineering Project No:                |  |  |  |  |  |  |
| ATC No:                                |  |  |  |  |  |  |
|                                        |  |  |  |  |  |  |

| 00                       | 1.)