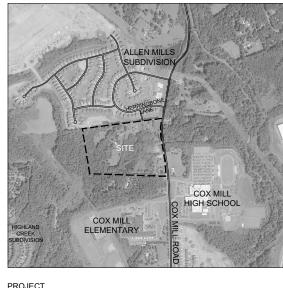

#### Sunview Subdivision (CN-PSA-2022-00149)

838 Sun View Dr. NW

| DRC           | Entitled | Units | PRS<br>Routed | Considered 3/22 | Considered 7/19 | Considered 9/20 | Technically Approved |
|---------------|----------|-------|---------------|-----------------|-----------------|-----------------|----------------------|
| 5/22/2022(as  |          |       |               |                 |                 |                 |                      |
| multi-family) | Yes      | 72    | No            | No              | Yes             | Yes             | No                   |

#### **Brief Summary**

This is a project that has submitted as a townhome style multi-family project for sewer allocation in July 2022. A preliminary plat was approved for a townhome style subdivision on February 4, 2022, but payment of \$400 has not been received yet. The narrative now reflects the desire to restructure the project as 72 single family detached units that will be built in two phases.