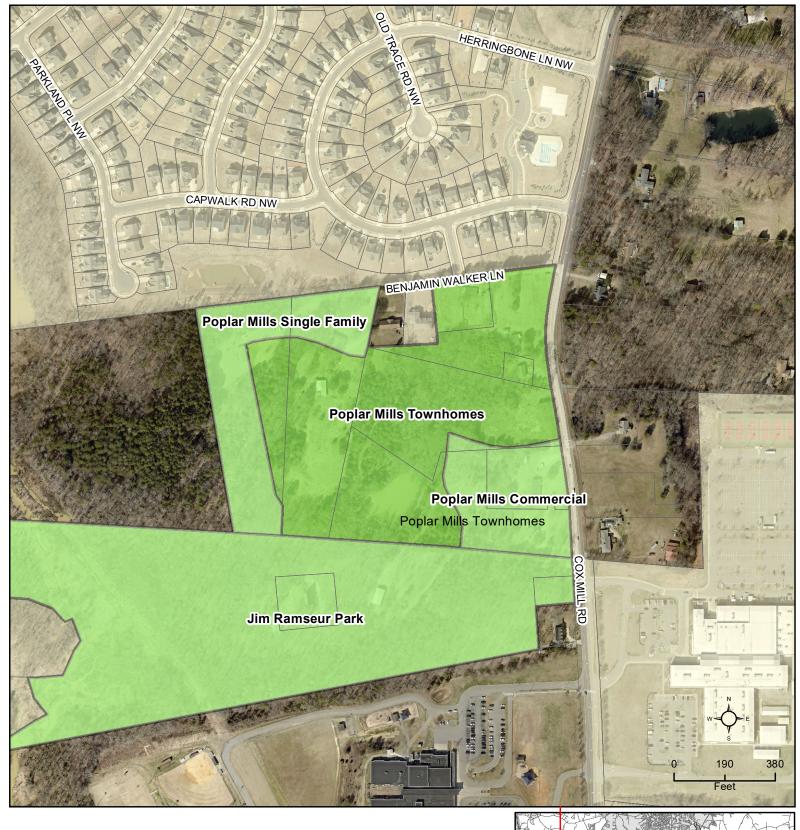

-----|-------------------|------------------------------------|--------|-------|
| 0                  | 0                     | 0                     | 1                       | 0                 | 0                                  | 0      | 1     |

#### **Brief Summary**

The applicant is seeking sewer allocation for 141 single family attached residential units at 1200 Cox Mill Rd. NW. This site was heard and approved for rezoning on June 15, 2021. This is part of a larger mixed use project with 24 units of single family detached and 31,250 square foot of commercial space including restaurant, retail, and daycare: the total square footage permissible by zoning is less than what is being requested in the non-residential sewer application. This site is adjacent to the Jim Ramseur Park.



# CN-PSA-2022-00132 Poplar Mills Townhomes

Type: Residential
SF Attached

141 townhome units

Allocation Request: 34,340
Project Score: 1







### PRELIMINARY WASTEWATER FLOW APPLICATION

TO BE COMPLETED BY THE CITY OF CONCORD

(THIS FORM MAY BE PHOTOCOPIED FOR USE AS AN ORIGINAL)

|                          |                                                                         | Planning Case No                                    |                                                                                                  |                                     |                                                                                                                                                                                                         |