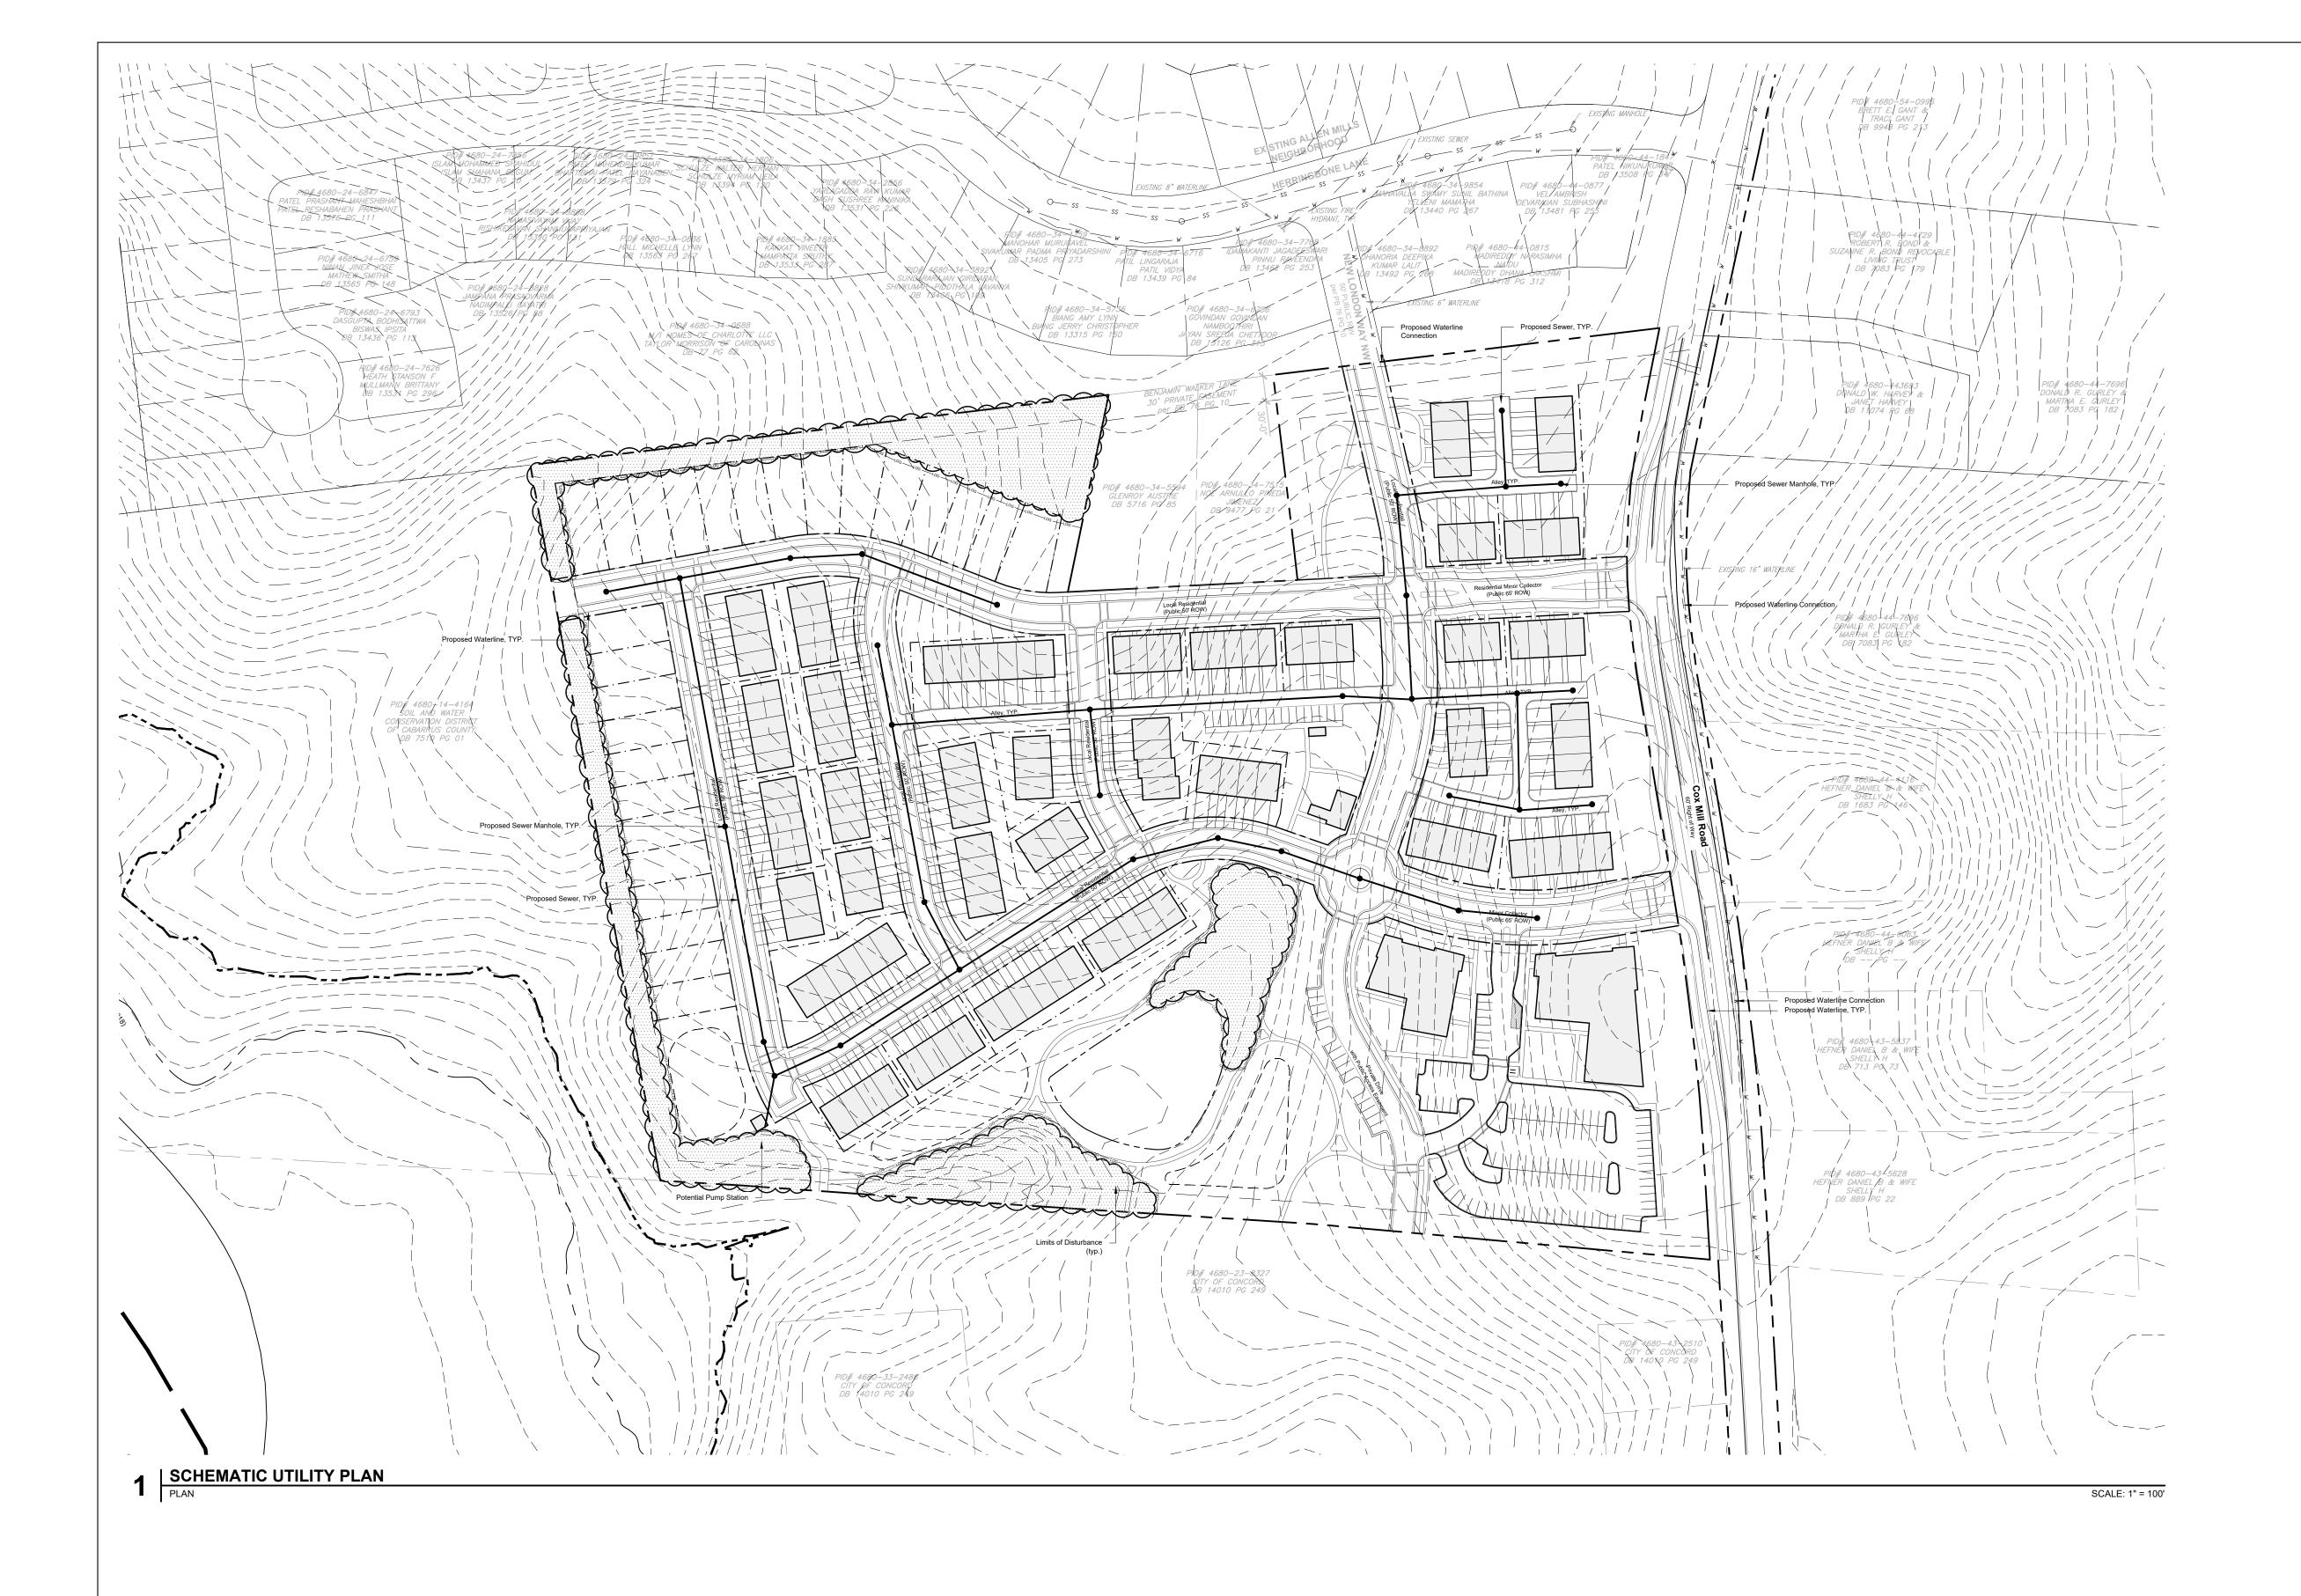

T ORDINANCE. POTENTIAL ELEMENTS COULD BE BIO-RETENTION BASINS, SAND FILTERS, FILTER STRIPS OR PERVIOUS PAVING. THESE ELEMENTS WOULD BE INCLUDED IN LOW AREAS OF THE SITE TO ALLOW FOR NATURAL DRAINAGE TO THE LID MEASURE.
- D. MAXIMUM IMPERVIOUS AREA IN RESIDENTIAL SHALL BE 60% TO ACCOMODATE THE ADDITIONAL IMPERVIOUS AREA NEEDED TO DEVELOP REAR LOAD PRODUCT.
- E. ACCESS TO THE CABARRUS SOIL AND WATER CONSERVATION PROPERTY SHALL BE PROVIDED AND WILL CONNECT WITH THE EXISTING PATH ON THE CABARRUS SOIL AND WATER
- CONSERVATION PROPERTY.
- F. REQUIRED SITE DISTANCE SHALL BE MAINTAINED AT ALL INTERSECTIONS, INCLUDING ALLEYS

AS INDICATED SCHEMATIC SITE PLAN

DRAWN BY: T.W + P.K

CHECKED BY: C.M

NOTES:



ALLEY, TYP.

REAR LOAD

TOWNHOME

SINGLE FAMILY PRODUCT

RIGHT OF WAY

FRONT LOAD

TOWNHOME





urban design . landscape architecture
420 hawthorne ln . charlotte, nc 28204
704.332.1204 . www.dprassociates.net
NC Firm License # C-0560

AVA GLOBAL, LLC
407 SUTRO FOREST DR NW
CONCORD, NORTH CAROLINA, 28027
704.488.3290

MOORE&VANALLEN
100 NORTH TRYON STREET SUITE 4700
CHARLOTTE, NORTH CAROLINA 28202
704.331.1000

VICINITY MAP



# PARK PLACE AT COX MILL

COX MILL ROAD CONCORD, NORTH CAROLINA

PROJECT NUMBER

DATE

18016

02.08.2021

ISSUED FOR

REZONING +ANNEXATION PLAN

REVISIONS

NO. DATE DESCRIPTION

1 04/07/21 SECOND SUBMISSION CM + TW
2 05/06/21 THIRD SUBMISSION CM + PK

3 05/26/21 FOURTH SUBMISSION CM + PK

 4
 06/08/21
 FIFTH SUBMISSION
 CM + PK

 5
 06/09/21
 SIXTH SUBMISSION
 CM

PROJ. MANAGER: C.M

DRAWN BY: T.W + P.K

CHECKED BY: C.M

EEAL

SCALE
AS INDICATED

SCHEMATIC