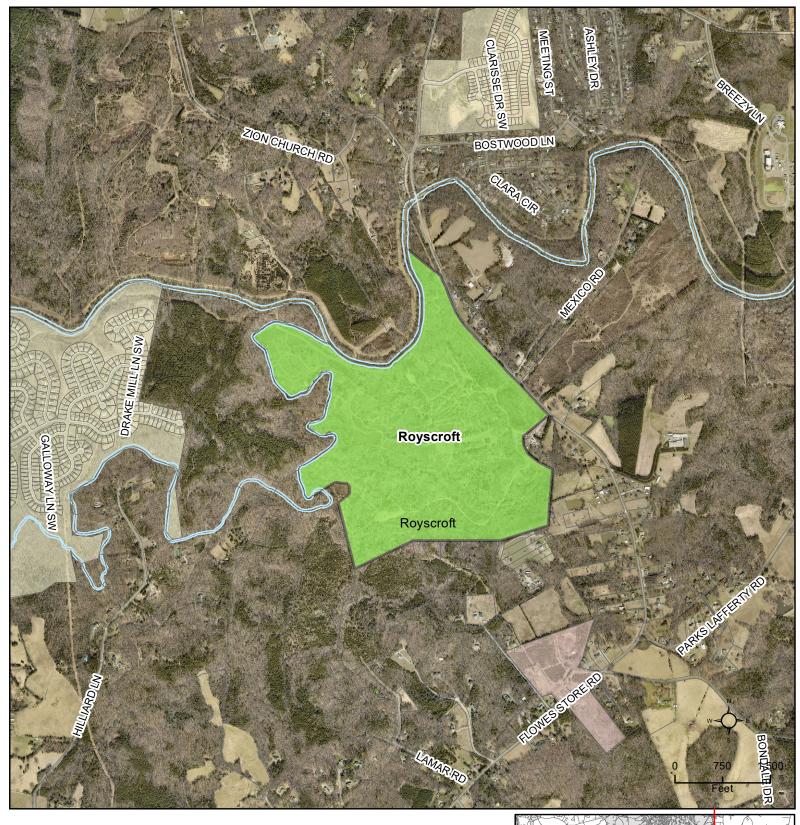

#### Royscroft (CN-PSA-2022-00146/PRS2020-02472)

7000 Flowes Store Rd.

| DRC       | Entitled | Units | PRS<br>Routed    | Considered 3/22 | Considered 7/19 | Considered 9/20 | Technically Approved |
|-----------|----------|-------|------------------|-----------------|-----------------|-----------------|----------------------|
| 8/19/2019 | Yes      | 50    | Yes<br>(PRS2020- | Yes             | Yes             | Yes             | No                   |
|           |          |       | 02472)           |                 |                 |                 |                      |

#### **Brief Summary**

This case is for 50 units: a reduction from the 368 units requested at the July 2022 allocation and from the 371 requested at the March 2022 allocation meeting. The preliminary plat was approved on 9/20/20. Zoning case Z(CD)07-16 was approved on June 21, 2016. This rezoning to Planned Residential Development required a mixture of unit types: 55′, 75′, and 90′ wide lots. Planning did approve an administrative amendment. The developer has identified a fire station location. A condition of the zoning is also that the site will provide a kayak/canoe launch. The applicant has provided a phasing plan for the project, which would result in 50 lots in the first phase, with the assumption that they would come back and ask for their project in phases. The developer has continued submitting revisions to their plans since the March allocation and has gone from 24 to 2 open issues on the last review cycle, with some adjustments to the water and sewer applications answered in preparation for the next review cycle. The system has been waiting for a resubmittal since 8/25/2022. The applicant is working with "WeBuild Concord" to offer 10% of the home sites as Affordable Dwelling Units.

# CN-PSA-2022-00146 Royscroft

Type: Residential

SF Detached

50 single family units

Allocation Request: 16,000 Project Score: 1

October 21, 2022

Dear City of Concord Council,

This letter is to serve as a narrative in support of sewer allocation for the Royscroft Subdivision located on the west side of Flowes Store Road near the intersection of Mexico Road in the City of Concord, NC. Royscroft consists of a total of 368 single family residential lots with three different lot widths. The homes will range from 1,295 to 3,596 sf with sales prices starting around \$260,000 and reaching into the low \$500,000s.