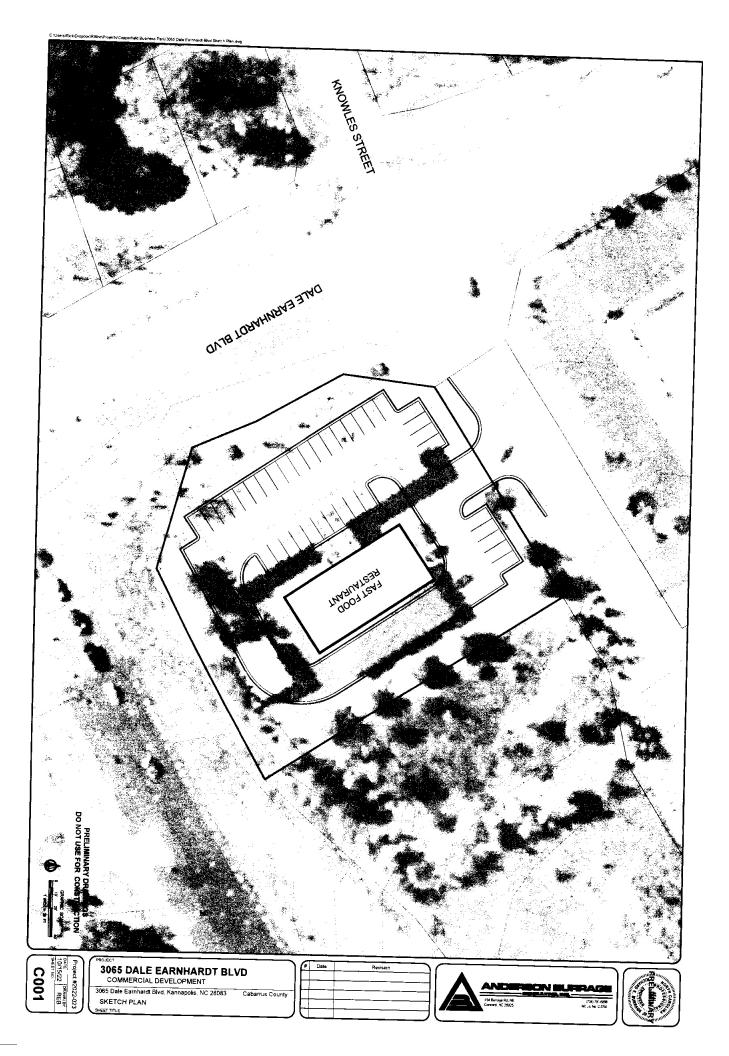

e behind making it happen with the NCDOT
- Donated the ROW and paid for the construction of Copperfield Blvd. and built it above City of Concord Construction standards. Put in Water line and sewer line along Copperfield Blvd.
- Paid 750K towards the Construction of Vinehaven/Dickens extension and donated the land for the ROW.
- Paid for the entire water line along the Vinehaven/Dickens extension totaling over 280k
- Still under contract with city of concord and NCDOT to pay for 1/3 of the sidewalks along Vinehaven/Dickens

## City of Concord Investment Vinehaven/Dickens extension

- 250k for lighted interchange on Copperfield Blvd. and Vinehaven
- City is under contract with NCDOT to take over Maintenance of Vinehaven/Dickens extension at the end of this year.
- 1/3 of cost of side walks



#### **Nonresidential**

## Old Dominion Freight Line (ODFL) (CN-PSA-2022-00159)

2980 New Town Way

| DRC       | Entitled | Units                                      | PRS Routed | Considered 3/22 | Considered 7/19 | Considered 9/20 | Technically Approved |
|-----------|----------|--------------------------------------------|------------|-----------------|-----------------|-----------------|----------------------|
| 11/3/2022 | Yes      | 60,000 sf.<br>freight<br>service<br>center | No         | No              | No              | No              | No                   |

#### **Allocation Request**

| Total | 2023  |
|-------|-------|
| 2,500 | 2,500 |

| Office | Small<br>Area Plan | Part of Approved<br>Mixed Use | Annexation (Not ED) | Logistics/Distribution | Total |
|--------|---