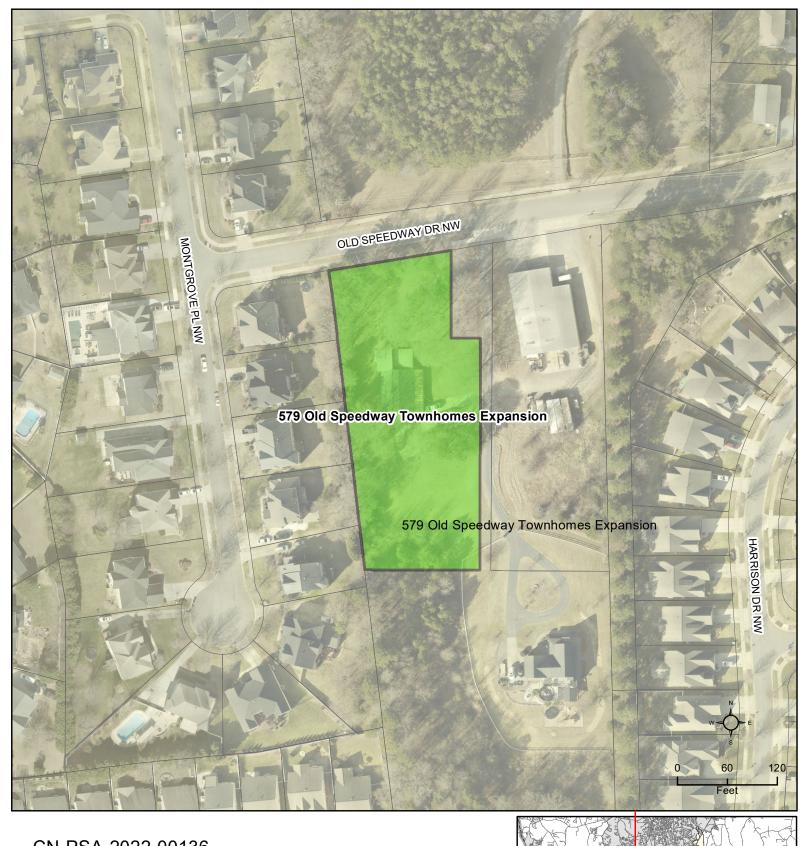

coring**

| Small<br>Area Plan | Vertical<br>Mixed Use | Redevelopment<br>Site | Horizontal<br>Mixed Use |   | Located Adjacent to Existing Sewer | Annex. | Total |
|--------------------|-----------------------|-----------------------|-------------------------|---|------------------------------------|--------|-------|
| 0                  | 0                     | 1                     | 0                       | 0 | 1                                  | 0      | 2     |

#### **Brief Summary**

The applicant is requesting sewer allocation for 11 townhomes at 579 Old Speedway Drive. The site is appropriately zoned for the proposed use and is currently occupied by a single-family residence. This site is viewed as multi-family due to the site layout showing the units not being parceled out.



# CN-PSA-2022-00136 579 Old Speedway Townhomes Expansion

Type: Residential Multifamily 11 multifamily units

Allocation Request: 2,640
Project Score: 2







## PRELIMINARY WASTEWATER FLOW APPLICATION

(THIS FORM MAY BE PHOTOCOPIED FOR USE AS AN ORIGINAL)

| ТО ВЕ                   | COMPLETED BY THE CITY OF CONCORD |
|-------------------------|----------------------------------|
| Planning Case No:       |                                  |
| Engineering Project No: |                                  |
| ATC No:                 |                                  |
|                         |                                  |

|                     | Project Title:                                                                                                             | 57