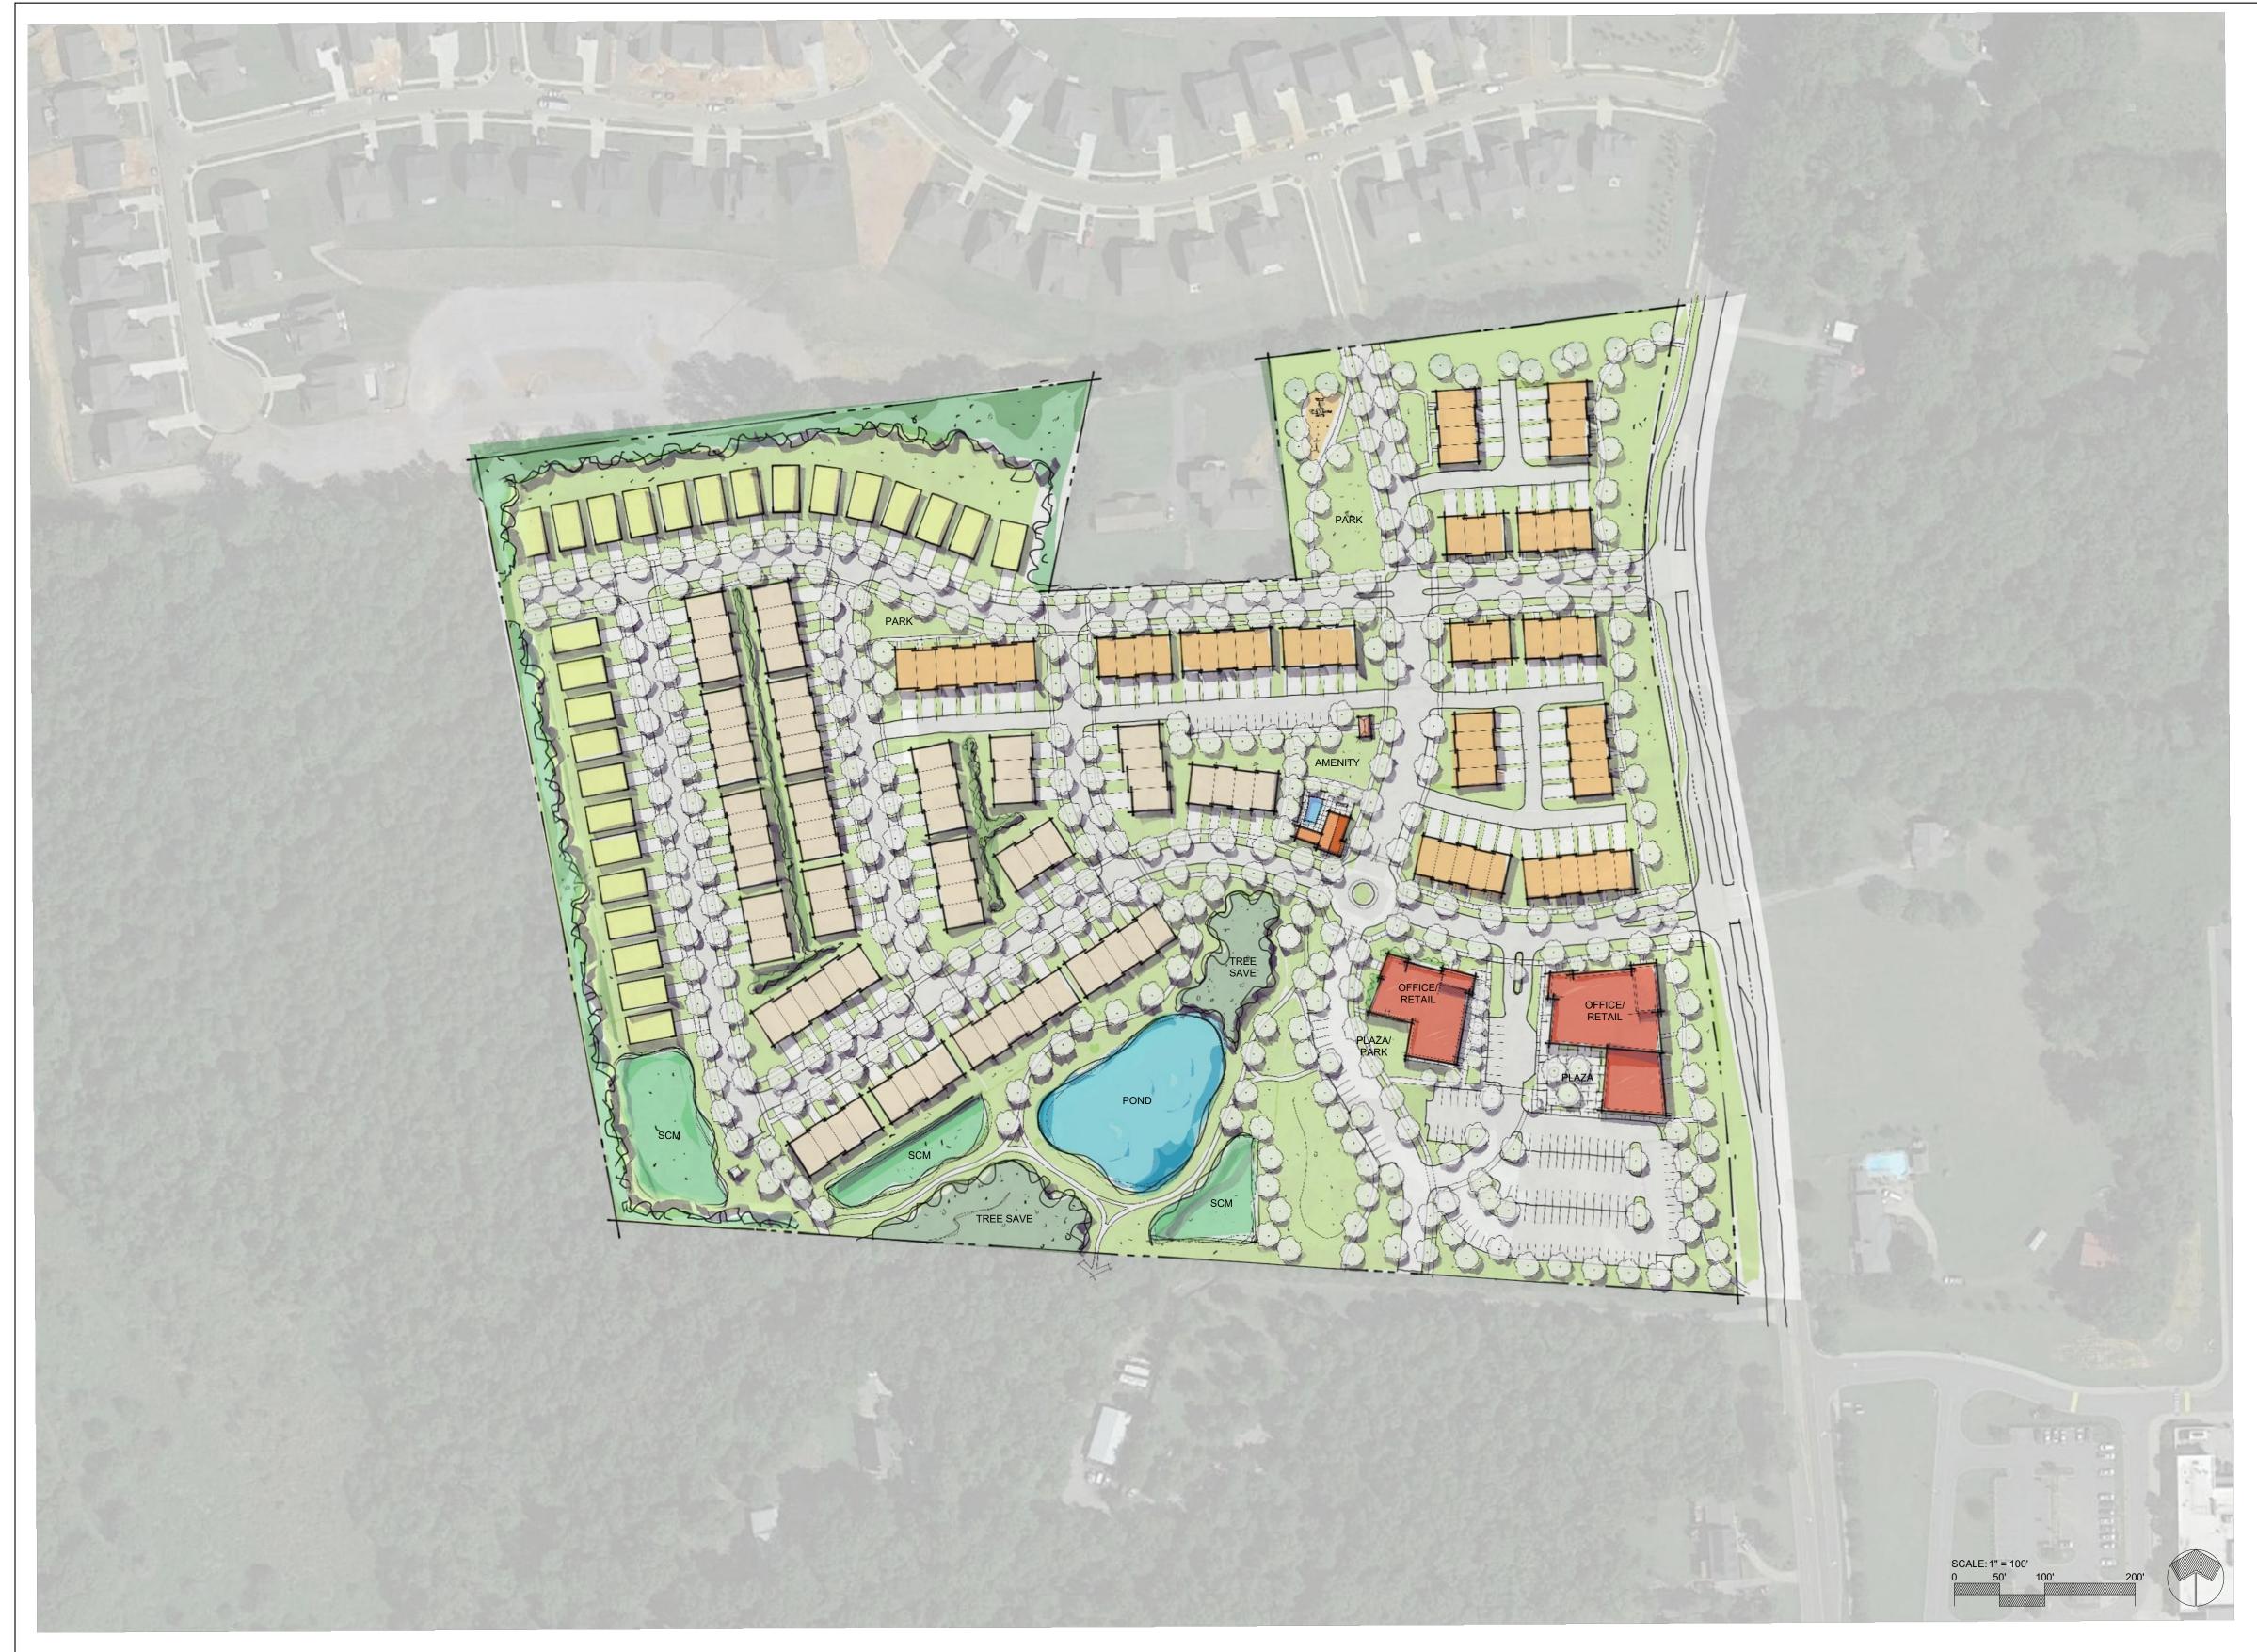

Our front entrance will be enhanced with upgraded landscaping and community monuments at each entrance. Royscroft will include a centrally located Amenity Center, where residents will enjoy a club house, competition size swimming pool, playground, and access to the Greenway with scenic views along the Rocky River and Reedy Creek tributaries. This Greenway will be a major feature for residents to enjoy peaceful walks along the river. In addition, there are numerous active and passive common areas, including several undisturbed environmentally sensitive areas. Over 53% of the property will remain as open space, both active open space and undisturbed open space.

Project Name: Royscroft

Rezone Approved by City of Concord: June 2016

Current Zoning: PRD

Initial Submittal of Preliminary Plat: February 2020

Preliminary Plat Approval: September 2, 2020

• Initial Submittal of Construction Documents: August 18, 2020

• Sewer Application Submitted: January 6, 2021

Received the Early Grading Permit and had the preconstruction meeting: November 30, 2021

We plan to phase Royscroft as shown below:

|                         | Phase 1          | Phase 2          | Phase 3             | Phase 4           | Phase 5          | Phase 6         | Phase 7          | Phase 8          |
|-------------------------|------------------|------------------|---------------------|-------------------|------------------|-----------------|------------------|------------------|
| Lots                    | 50               | 50               | 49 plus the amenity | 50                | 50               | 49              | 49               | 21               |
| Plat Recordation        | June 2023        | May 2024         | April 2025          | March 2026        | February<br>2027 | January<br>2028 | December<br>2028 | November<br>2029 |
| Intial House<br>Closing | December<br>2023 | November<br>2024 | October<br>2025     | September<br>2026 | August 2027      | July 2028       | June 2029        | May 2030         |
| Total GPD               | 16,000           | 16,000           | 16,000              | 16,000            | 16,000           | 15,680          | 15,680           | 6,720            |

Stanley Martin Homes also removed 3 lots from the approved Royscroft site plan and is dedicating an outparcel for the future Fire Department Facility/Station and its associated parking lot. The future Fire Department will be located at the front of the neighborhood and behind our enhanced buffered landscaping. We will rough grade the outparcel, as well.

# ROYSCROFT

PHASING PLAN
CONCORD, NORTH CAROLINA
C7798-0001