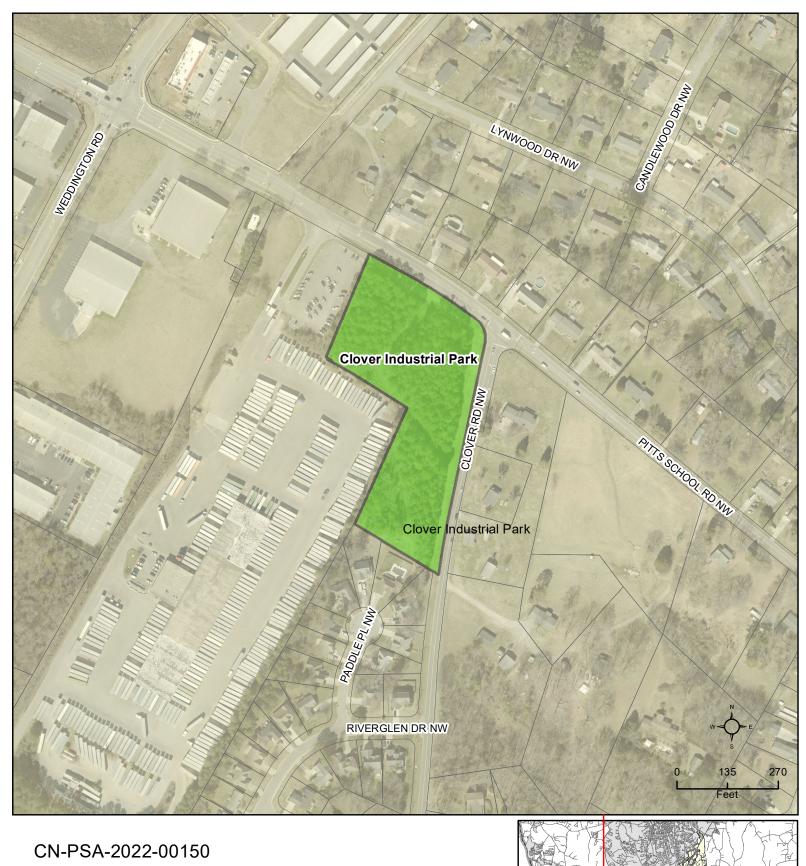

t**

| Total | 2023  |
|-------|-------|
| 4,197 | 4,197 |

| Office | Small<br>Area Plan | Part of Approved<br>Mixed Use | Annexation (Not ED) | Logistics/Distribution | Total |
|--------|--------------------|-------------------------------|---------------------|------------------------|-------|
| 0      | 0                  | 0                             | 0                   | 0                      | 0     |

## **Brief Summary**

This proposal is for an 8,200 sf MAACO paint and body shop located at 401 Pitts School Rd. NW. The applicant is planning for this MAACO to be the first of three proposed uses on this site. They are also proposing a self-storage facility with offices for lease and an office building with warehouse space. The parcel is currently zoned Light Industrial (I-1).











## PRELIMINARY WASTEWATER FLOW APPLICATION

TO BE COMPLETED BY THE CITY OF CONCORD

(THIS FORM MAY BE PHOTOCOPIED FOR USE AS AN ORIGINAL)

|                                          |         | Planning Case No                                                                                            |            |                                       |                     |                                    |                                |                                       |          |          |
|------------------------------------------|---------|-------------------------------------------------------------------------------------------------------------|------------|---------------------------------------|---------------------|------------------------------------|---