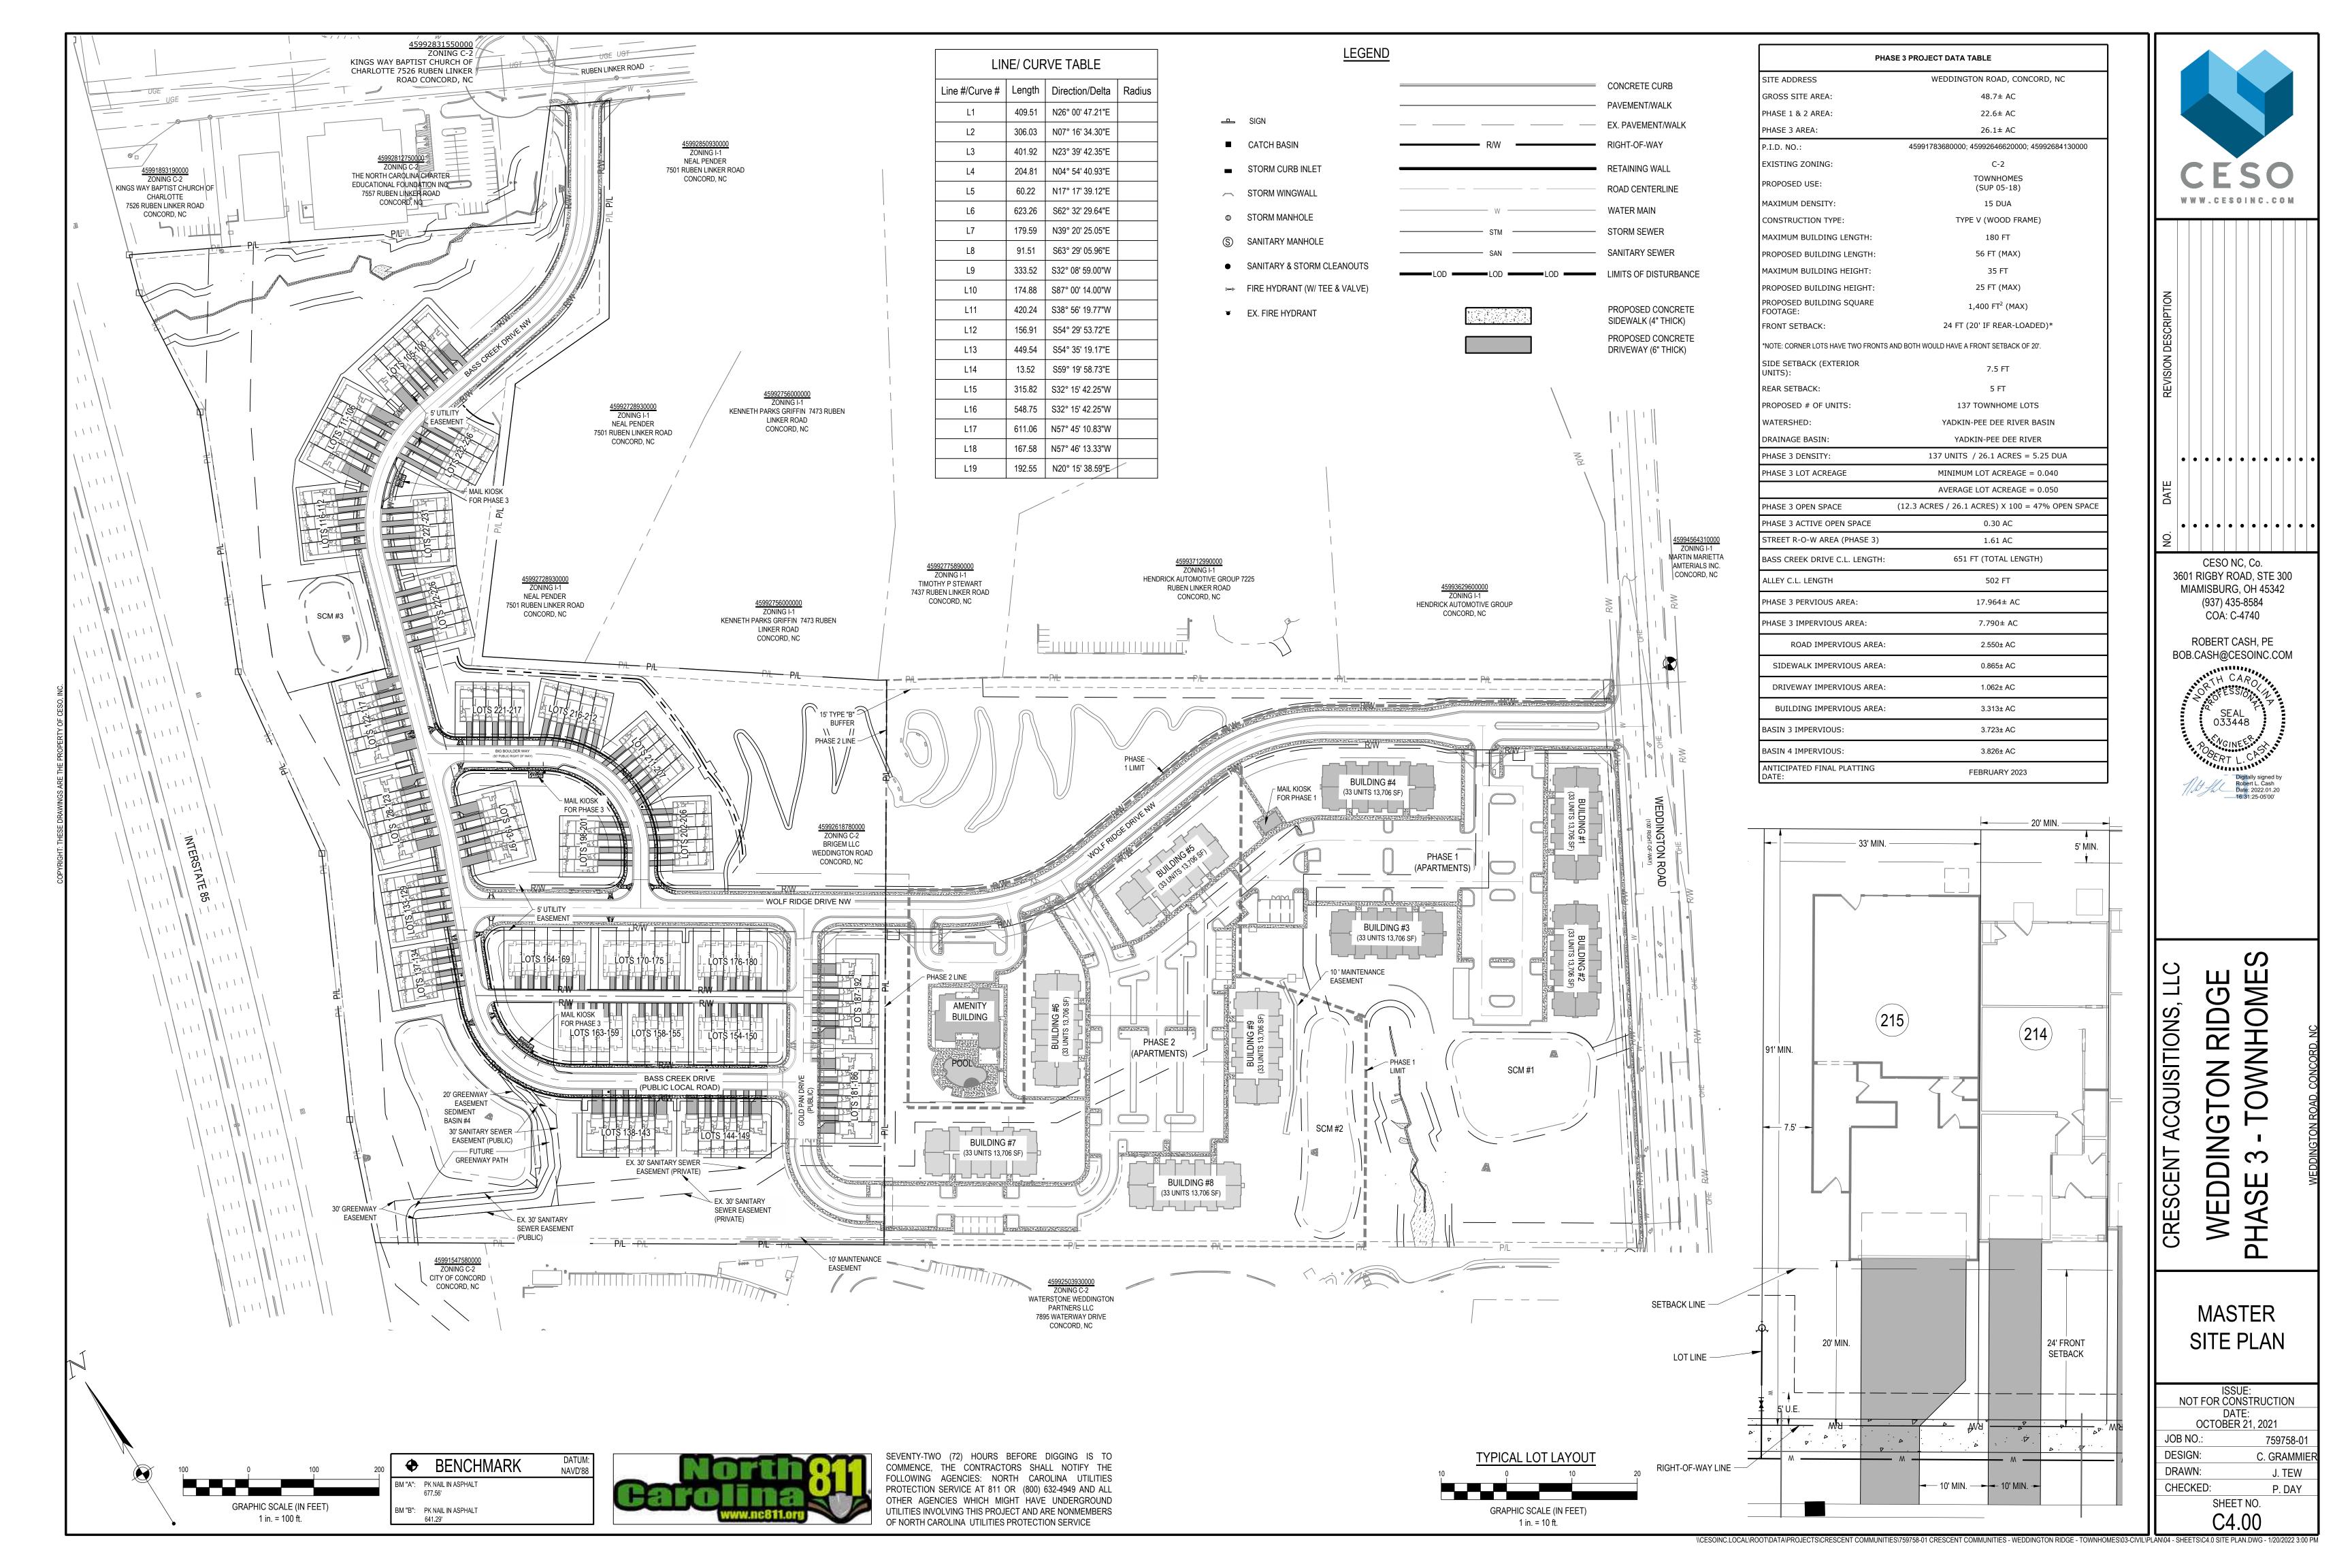

sisting of multifamily apartment buildings. Crescent Communities is requesting sewer allocation for the townhome portion of the development (34,320 gpd).

We are nearing approval of our land development plans for Phase I-III. Construction is anticipated to commence for all three portions of the development once we receive the remaining sewer capacity allocation needed for the entire project (as defined as "Phase II" and "Phase III" for planning and permitting purposes).

We believe this development will be a great location for new and existing Concord residents to call home as it provides a convenient location to access the jobs, amenities and community that the City of Concord has to offer.

Respectfully,

Robert Cash, PE

Senior Program Director, Civil Engineering

ANTHI

Initials: RLC



#### **Residential: Single Family Attached (Townhomes)**

#### Wallace Meadows (CN-PSA-2022-00144/PRS2018-02493)

10560 Harris Rd.

| DRC      | Entitled | Units | PRS Routed | Considered 3/22 | Considered 7/19 | Considered 9/20 | Technically<br>Approved |  |
|----------|----------|-------|------------|-----------------|-----------------|-----------------|-------------------------|--|
| 3/8/2018 | Yes      | 80    | Yes        | Yes             | No              | No              | No                      |  |

#### **Allocation Request**

| Total  | 2023   | 2024  |
|--------|--------|-------|
| 19,440 | 12,000 | 7,440 |

#### **Project Scoring**

| Small<br>Area Plan | Vertical<br>Mixed Use | Redevelopment<br>Site | Horizontal<br>Mixed Use | Downtown (MSD) | Located Adjacent to Existin