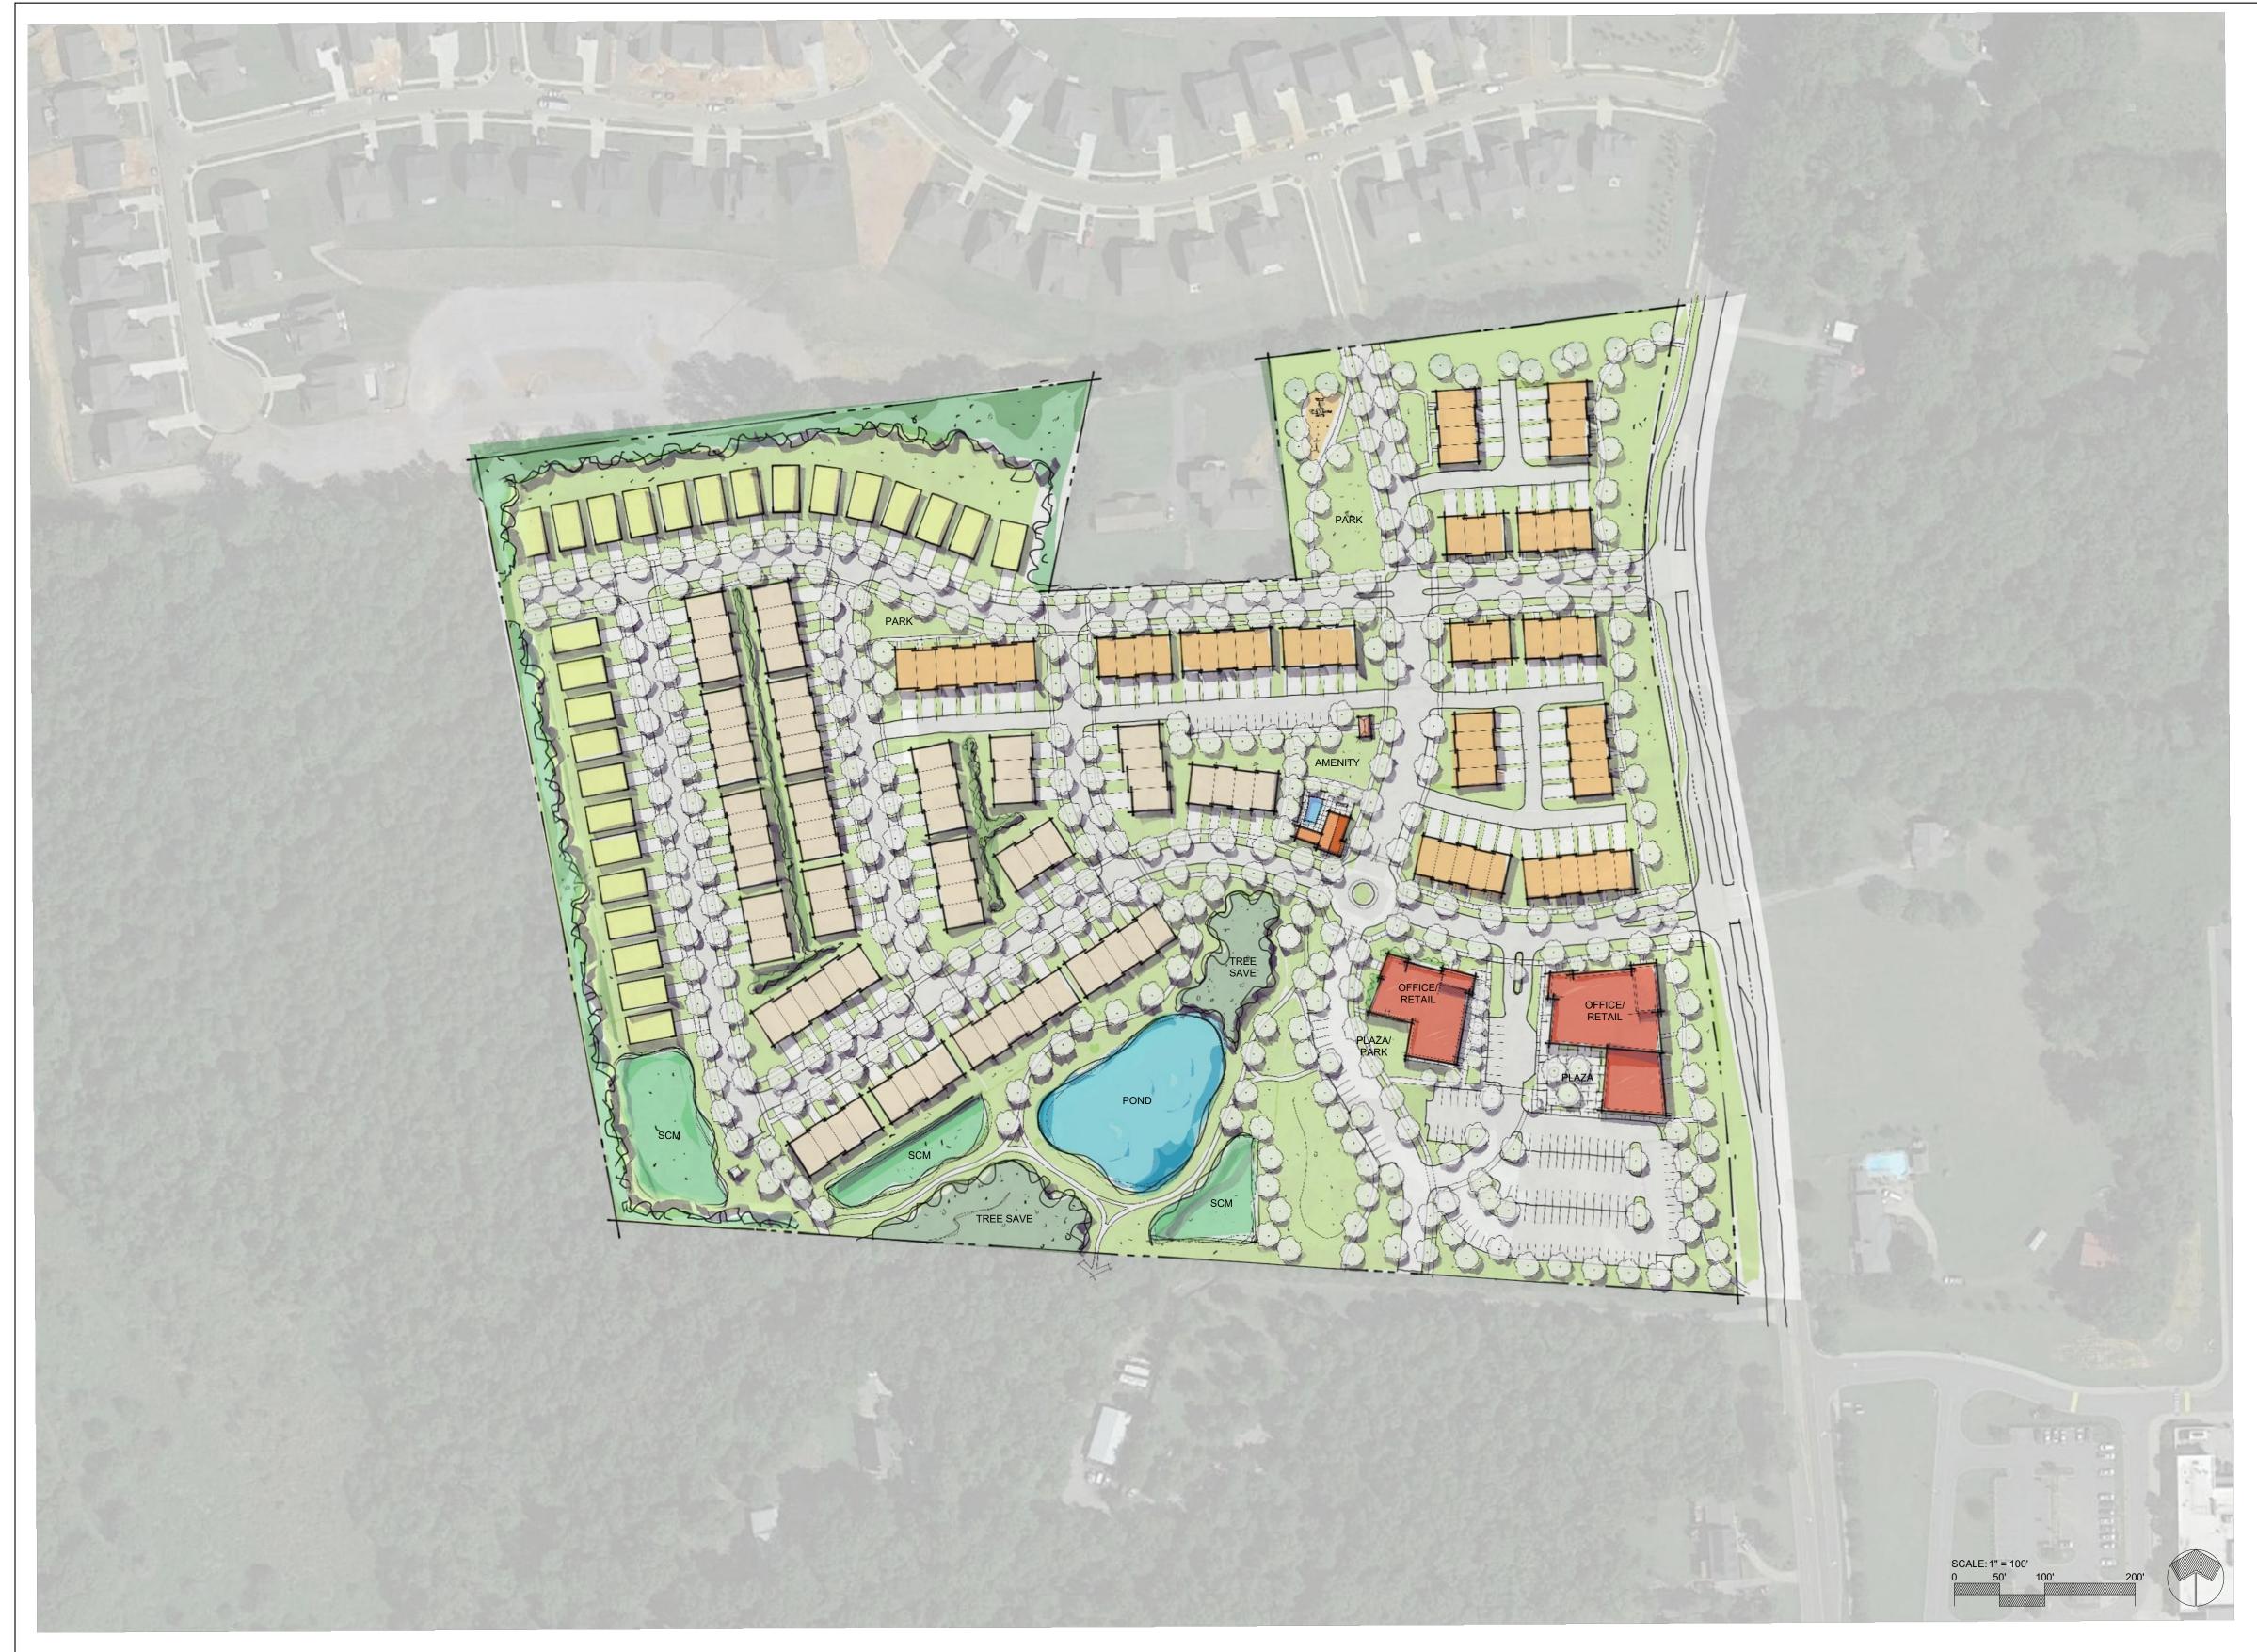

# ROYSCROFT

PHASING PLAN
CONCORD, NORTH CAROLINA
C7798-0001

• Sewer Application Submitted: January 6, 2021

Received the Early Grading Permit and had the preconstruction meeting: November 30, 2021

We plan to phase Royscroft as shown below:

|                         | Phase 1          | Phase 2          | Phase 3             | Phase 4           | Phase 5          | Phase 6         | Phase 7          | Phase 8          |
|-------------------------|------------------|------------------|---------------------|-------------------|------------------|-----------------|------------------|------------------|
| Lots                    | 50               | 50               | 49 plus the amenity | 50                | 50               | 49              | 49               | 21               |
| Plat Recordation        | June 2023        | May 2024         | April 2025          | March 2026        | February<br>2027 | January<br>2028 | December<br>2028 | November<br>2029 |
| Intial House<br>Closing | December<br>2023 | November<br>2024 | October<br>2025     | September<br>2026 | August 2027      | July 2028       | June 2029        | May 2030         |
| Total GPD               | 16,000           | 16,000           | 16,000              | 16,000            | 16,000           | 15,680          | 15,680           | 6,720            |

Our front entrance will be enhanced with upgraded landscaping and community monuments at each entrance. Royscroft will include a centrally located Amenity Center, where residents will enjoy a club house, competition size swimming pool, playground, and access to the Greenway with scenic views along the Rocky River and Reedy Creek tributaries. This Greenway will be a major feature for residents to enjoy peaceful walks along the river. In addition, there are numerous active and passive common areas, including several undisturbed environmentally sensitive areas. Over 53% of the property will remain as open space, both active open space and undisturbed open space.