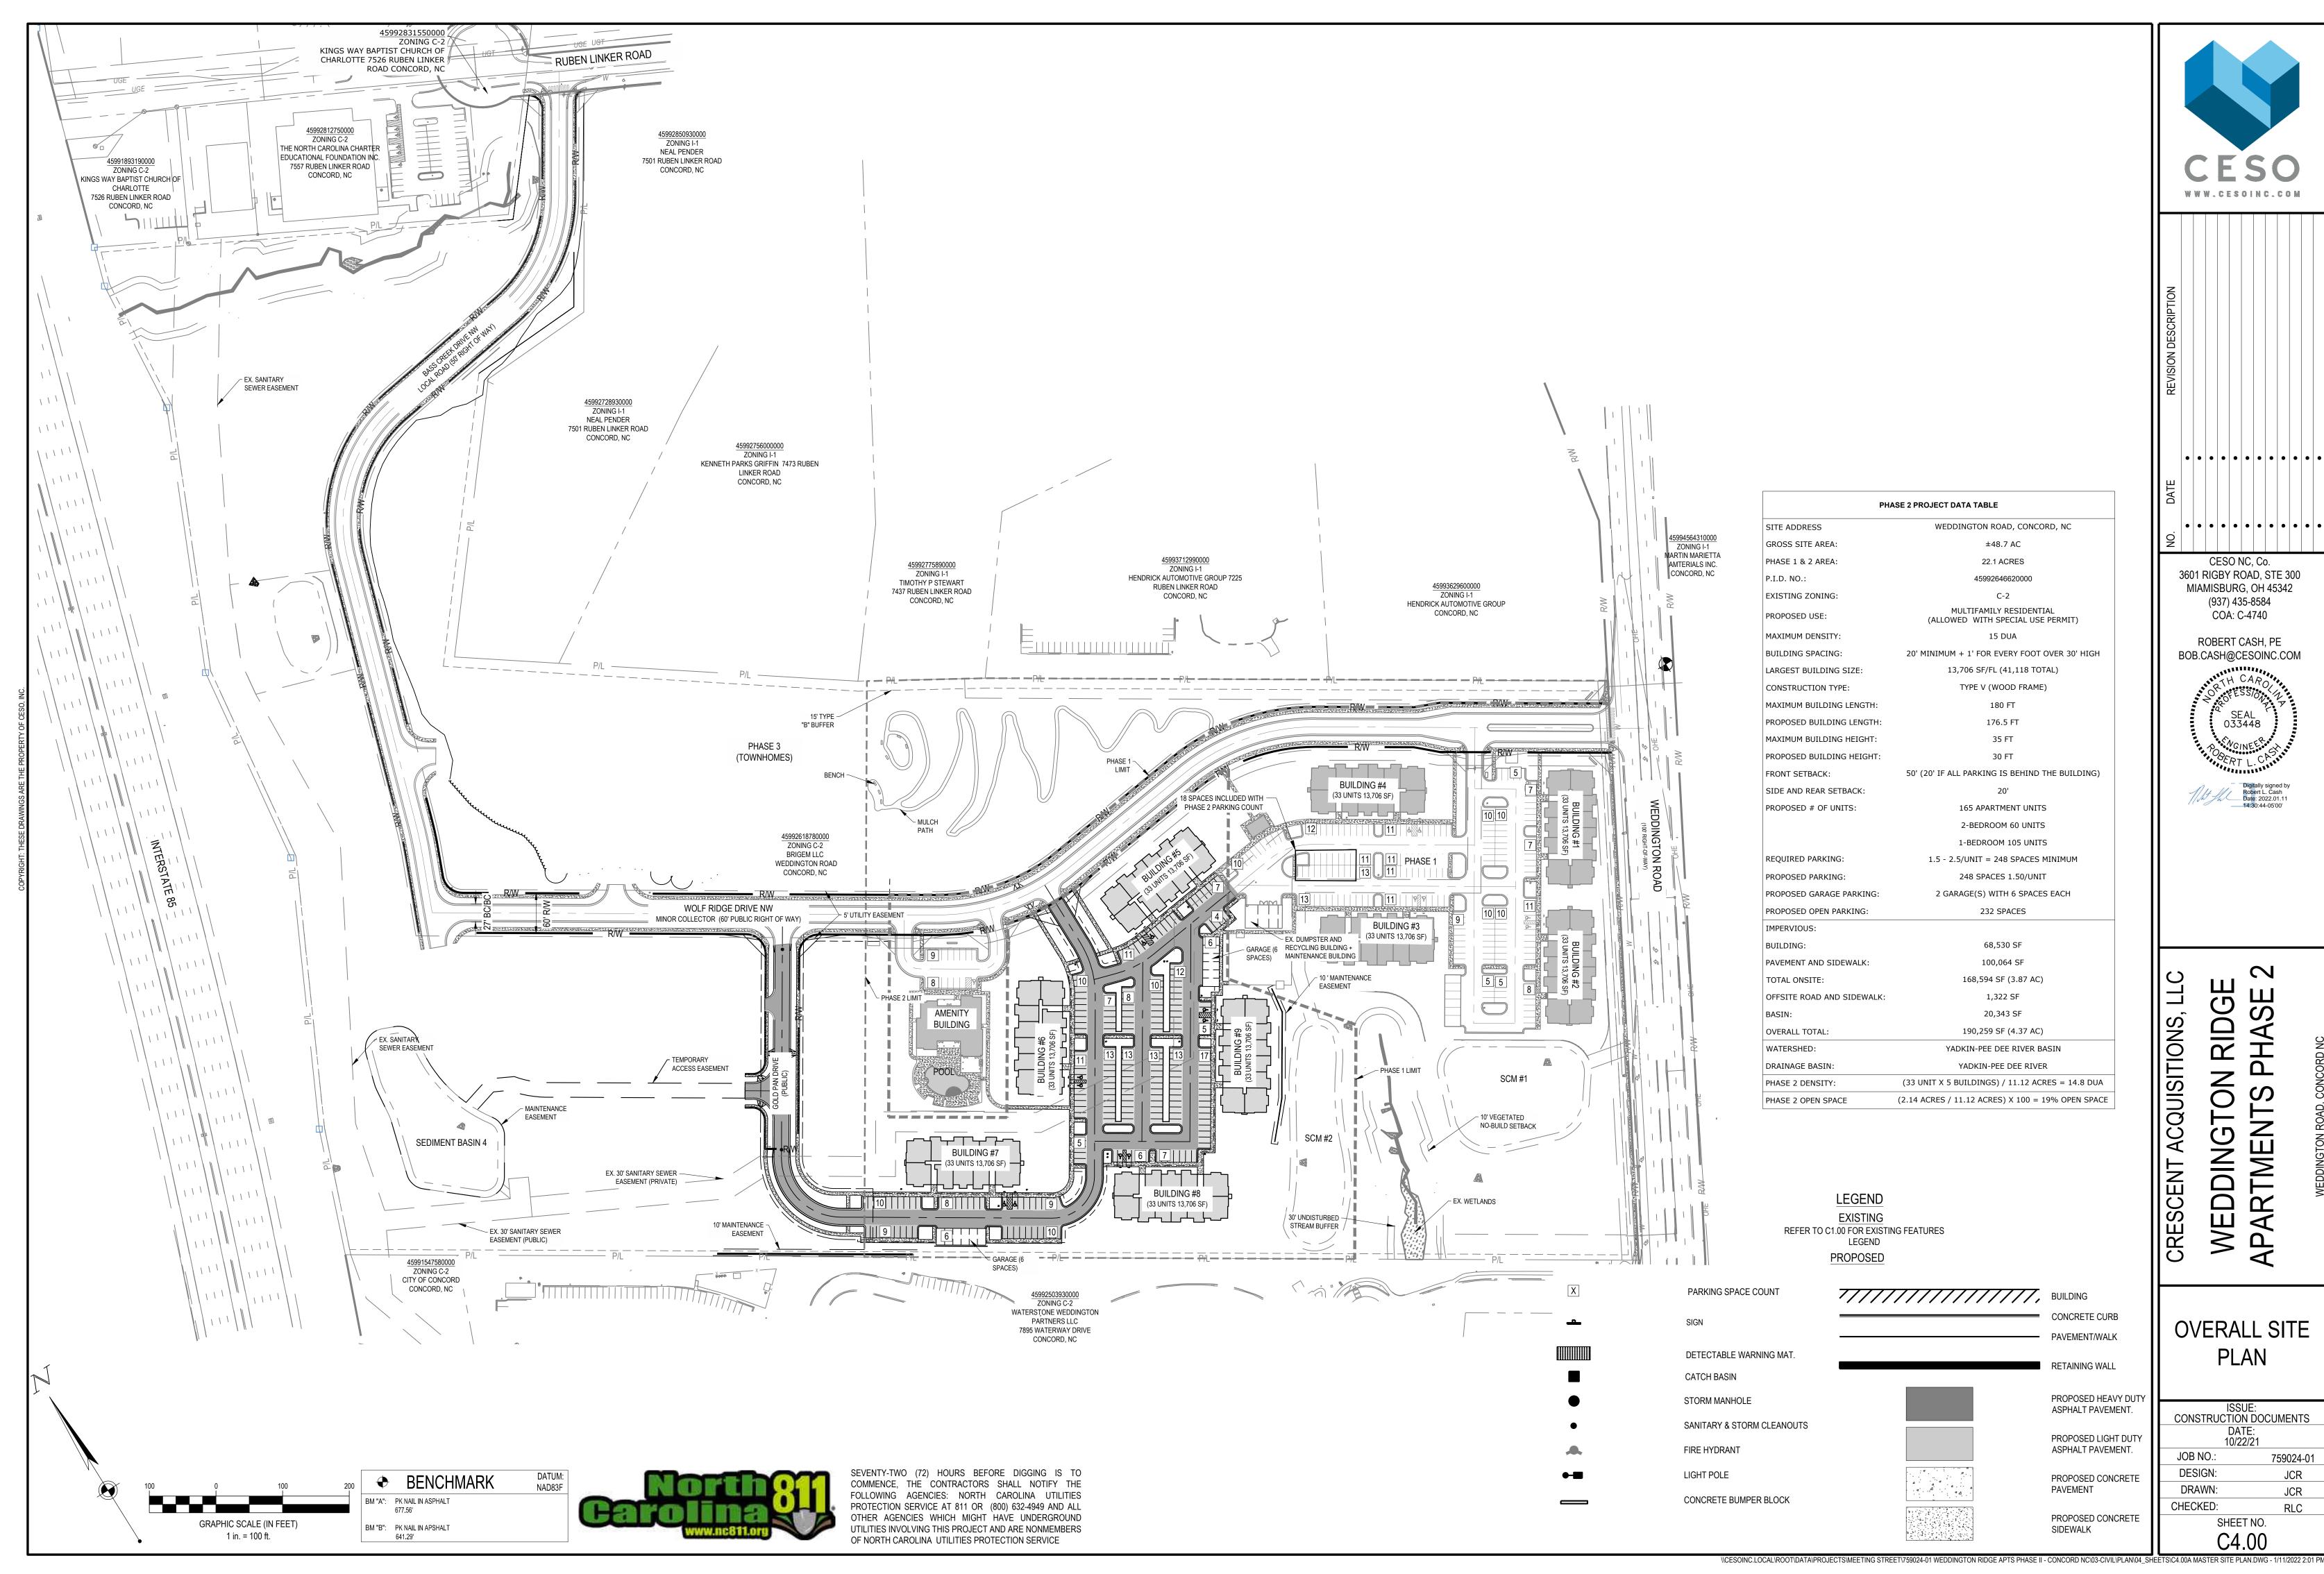

|  |  |  |  |  |  |  |
| C9.03             | STORM MANAGEMENT SYSTEM DETAILS |  |  |  |  |  |  |  |
| C9.04             | UTILITY DETAILS                 |  |  |  |  |  |  |  |
| L1.00             | LANSCAPE PLAN                   |  |  |  |  |  |  |  |
| L1.01             | LANDSCAPE DETAILS               |  |  |  |  |  |  |  |



SEVENTY-TWO 72) HOURS BEFORE DIGGING IS TO FOLLOWING AGENCIES: NORTH CAROLINA UTILITIES OTHER AGENCIES WHICH MIGHT HAVE UNDERGROUND UTILITIES INVOLVING THIS PROJECT AND ARE NONMEMBERS OF NORTH CAROLINA UTILITIES PROTECTION SERVICE

CESO NC, Co. 3601 RIGBY ROAD, STE 300 MIAMISBURG, OH 45342 (937) 435-8584 COA: C-4740

ROBERT CASH, PE



EDDIN(

**COVER SHEET** 

CONSTRUCTION DOCUMENTS CHECKED:

\*\* HORIZONTAL DATUM: NAD83 - NORTH CAROLINA GRID NORTH, US FOOT







## **Residential: Multi-Family**

## Parkwood Apartments (CN-PSA-2022-00141)

232 Parkwood Dr. NW

| DRC | Entitled | Units | PRS<br>Routed | Considered 3/22 | Considered 7/19 | Considered 9/20 | Technically Approved |  |
|-----|----------|-------|---------------|-----------------|-----------------|-----------------|----------------------|--|
|     | Yes      | 22    | No            | No              | No              | No              | No                   |  |

## **Allocation Request**

| Total | 2023  |
|-------|-------|
| 5,280 | 5,280 |

## **Project Scoring**

| Small<br>Area Plan | Vertical<br>Mixed Use | Redevelopment<br>Site | Horizontal<br>Mixed Use | Downtown<br>(MSD) | Located Adjacent to Existing Sewer | Annex. | Total |
|--------------------|-----------------------|--