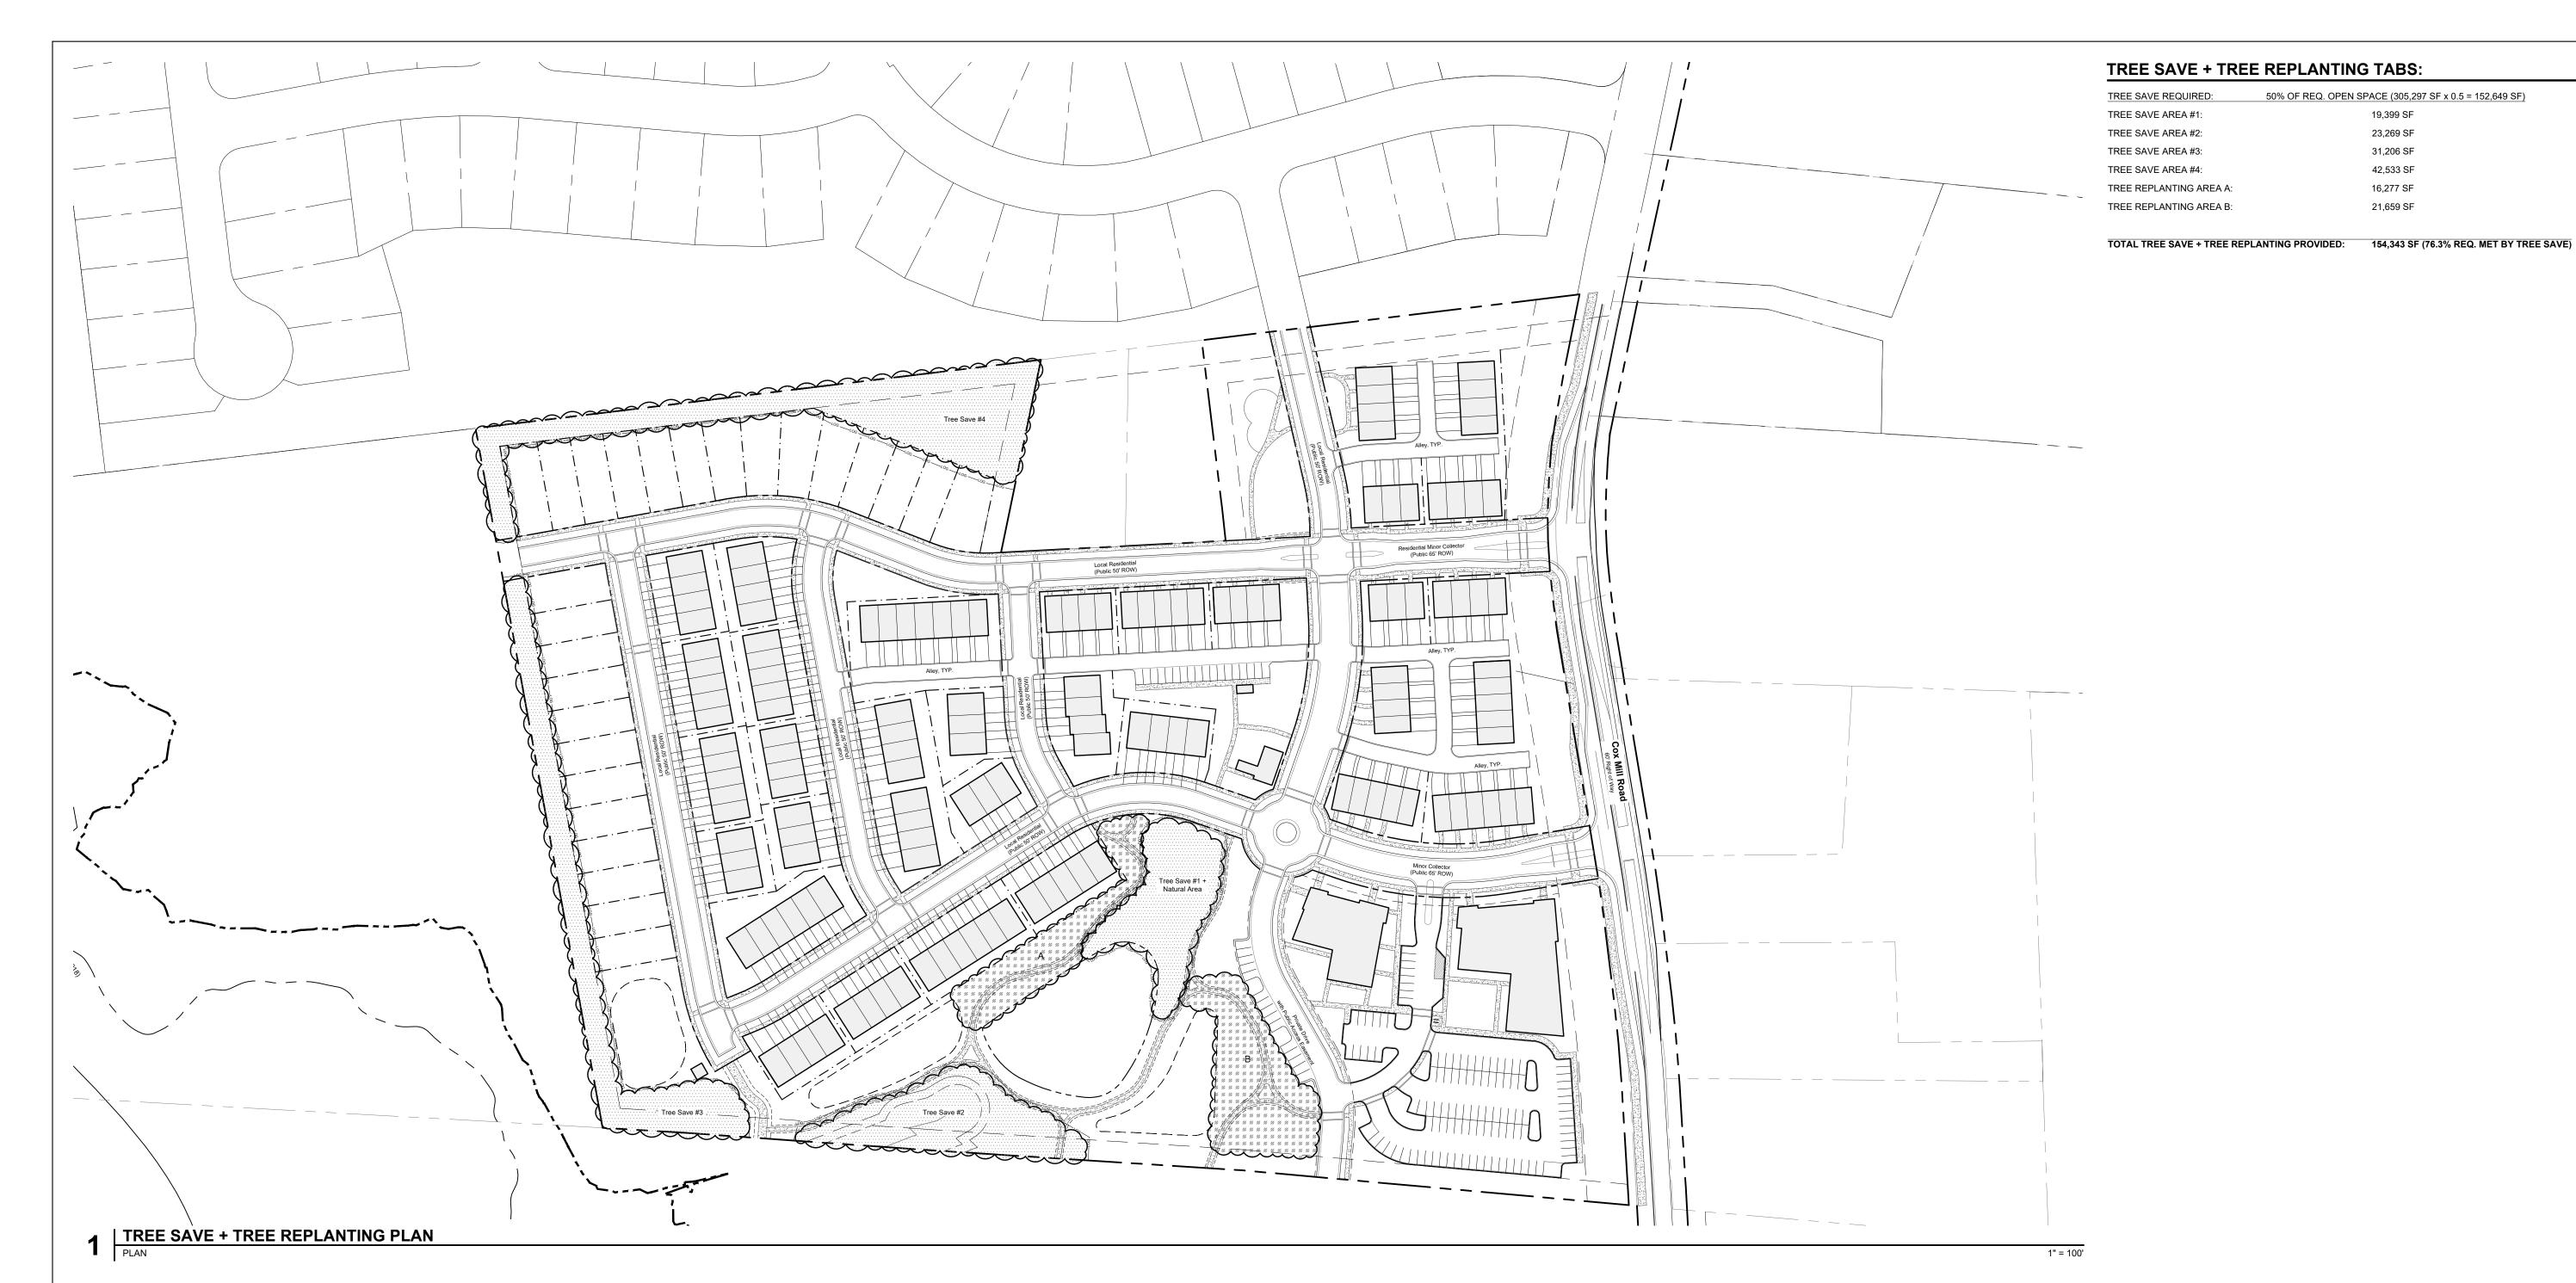

• Sewer Application Submitted: January 6, 2021

Received the Early Grading Permit and had the preconstruction meeting: November 30, 2021

We plan to phase Royscroft as shown below:

|                         | Phase 1          | Phase 2          | Phase 3             | Phase 4           | Phase 5          | Phase 6         | Phase 7          | Phase 8          |
|-------------------------|------------------|------------------|---------------------|-------------------|------------------|-----------------|------------------|------------------|
| Lots                    | 50               | 50               | 49 plus the amenity | 50                | 50               | 49              | 49               | 21               |
| Plat Recordation        | June 2023        | May 2024         | April 2025          | March 2026        | February<br>2027 | January<br>2028 | December<br>2028 | November<br>2029 |
| Intial House<br>Closing | December<br>2023 | November<br>2024 | October<br>2025     | September<br>2026 | August 2027      | July 2028       | June 2029        | May 2030         |
| Total GPD               | 16,000           | 16,000           | 16,000              | 16,000            | 16,000           | 15,680          | 15,680           | 6,720            |

# ROYSCROFT

PHASING PLAN
CONCORD, NORTH CAROLINA
C7798-0001