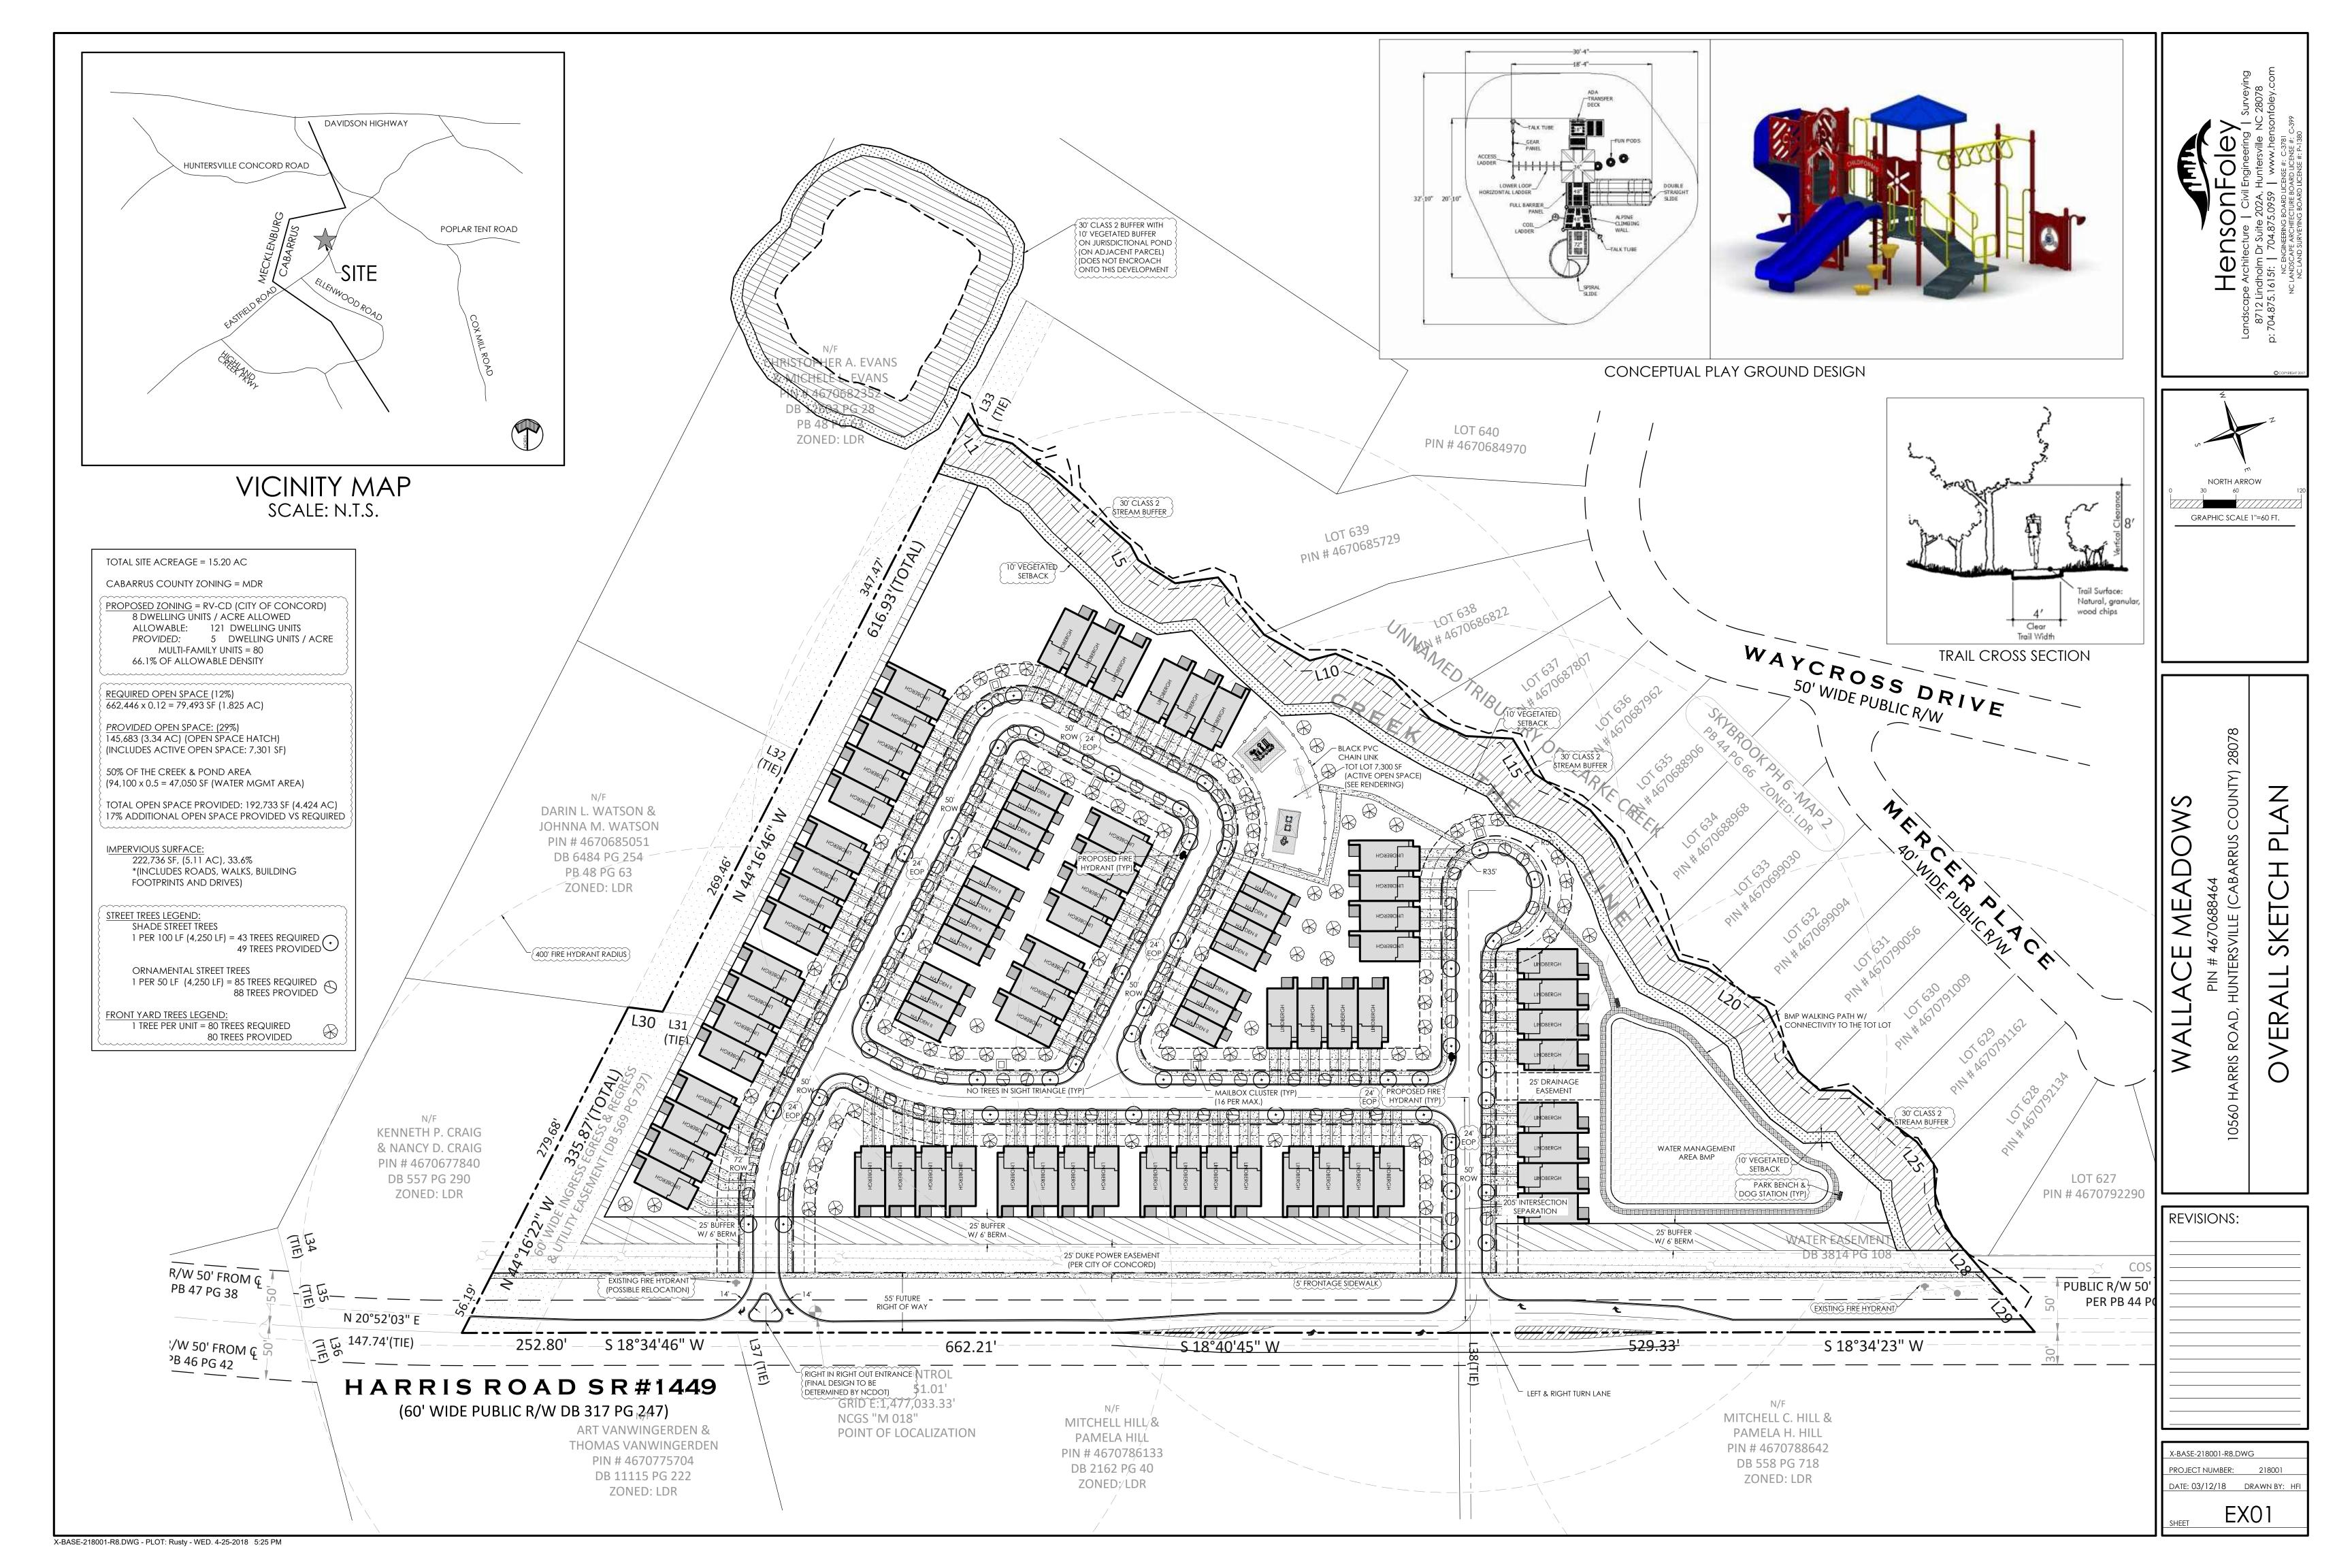

October 21, 2022

Dear City of Concord Council,

This letter is to serve as a narrative in support of sewer allocation for the Royscroft Subdivision located on the west side of Flowes Store Road near the intersection of Mexico Road in the City of Concord, NC. Royscroft consists of a total of 368 single family residential lots with three different lot widths. The homes will range from 1,295 to 3,596 sf with sales prices starting around \$260,000 and reaching into the low \$500,000s.

Our front entrance will be enhanced with upgraded landscaping and community monuments at each entrance. Royscroft will include a centrally located Amenity Center, where residents will enjoy a club house, competition size swimming pool, playground, and access to the Greenway with scenic views along the Rocky River and Reedy Creek tributaries. This Greenway will be a major feature for residents to enjoy peaceful walks along the river. In addition, there are numerous active and passive common areas, including several undisturbed environmentally sensitive areas. Over 53% of the property will remain as open space, both active open space and undisturbed open space.

Project Name: Royscroft

Rezone Approved by City of Concord: June 2016

Current Zoning: PRD

Initial Submittal of Preliminary Plat: February 2020

Preliminary Plat Approval: September 2, 2020

• Initial Submittal of Construction Documents: August 18, 2020

• Sewer Application Submitted: January 6, 2021

Received the Early Grading Permit and had the preconstruction meeting: November 30, 2021

We plan to phase Royscroft as shown below:

|                         | Phase 1          | Phase 2          | Phase 3             | Phase 4           | Phase 5          | Phase 6         | Phase 7          | Phase 8          |
|-------------------------|------------------|------------------|---------------------|-------------------|------------------|-----------------|------------------|------------------|
| Lots                    | 50               | 50               | 49 plus the amenity | 50                | 50               | 49              | 49               | 21               |
| Plat Recordation        | June 2023        | May 2024         | April 2025          | March 2026        | February<br>2027 | January<br>2028 | December<br>2028 | November<br>2029 |
| Intial House<br>Closing | December<br>2023 | November<br>2024 | October<br>2025     | September<br>2026 | August 2027      | July 2028       | June 2029        | May 2030         |
| Total GPD               | 16,000           | 16,000           | 16,000              | 16,000            | 16,000           | 15,680          | 15,680           | 6,720            |

Stanley Martin Homes also removed 3 lots from the approved Royscroft site plan and is dedicating an outparcel for the future Fire Department Facility/Station and its associated parking lot. The future Fire Department will be located at the front of the neighborhood and behind our enhanced buffered landscaping. We will rough grade the outparcel, as well.

# ROYSCROFT

PHASING PLAN
CONCORD, NORTH CAROLINA
C7798-0001