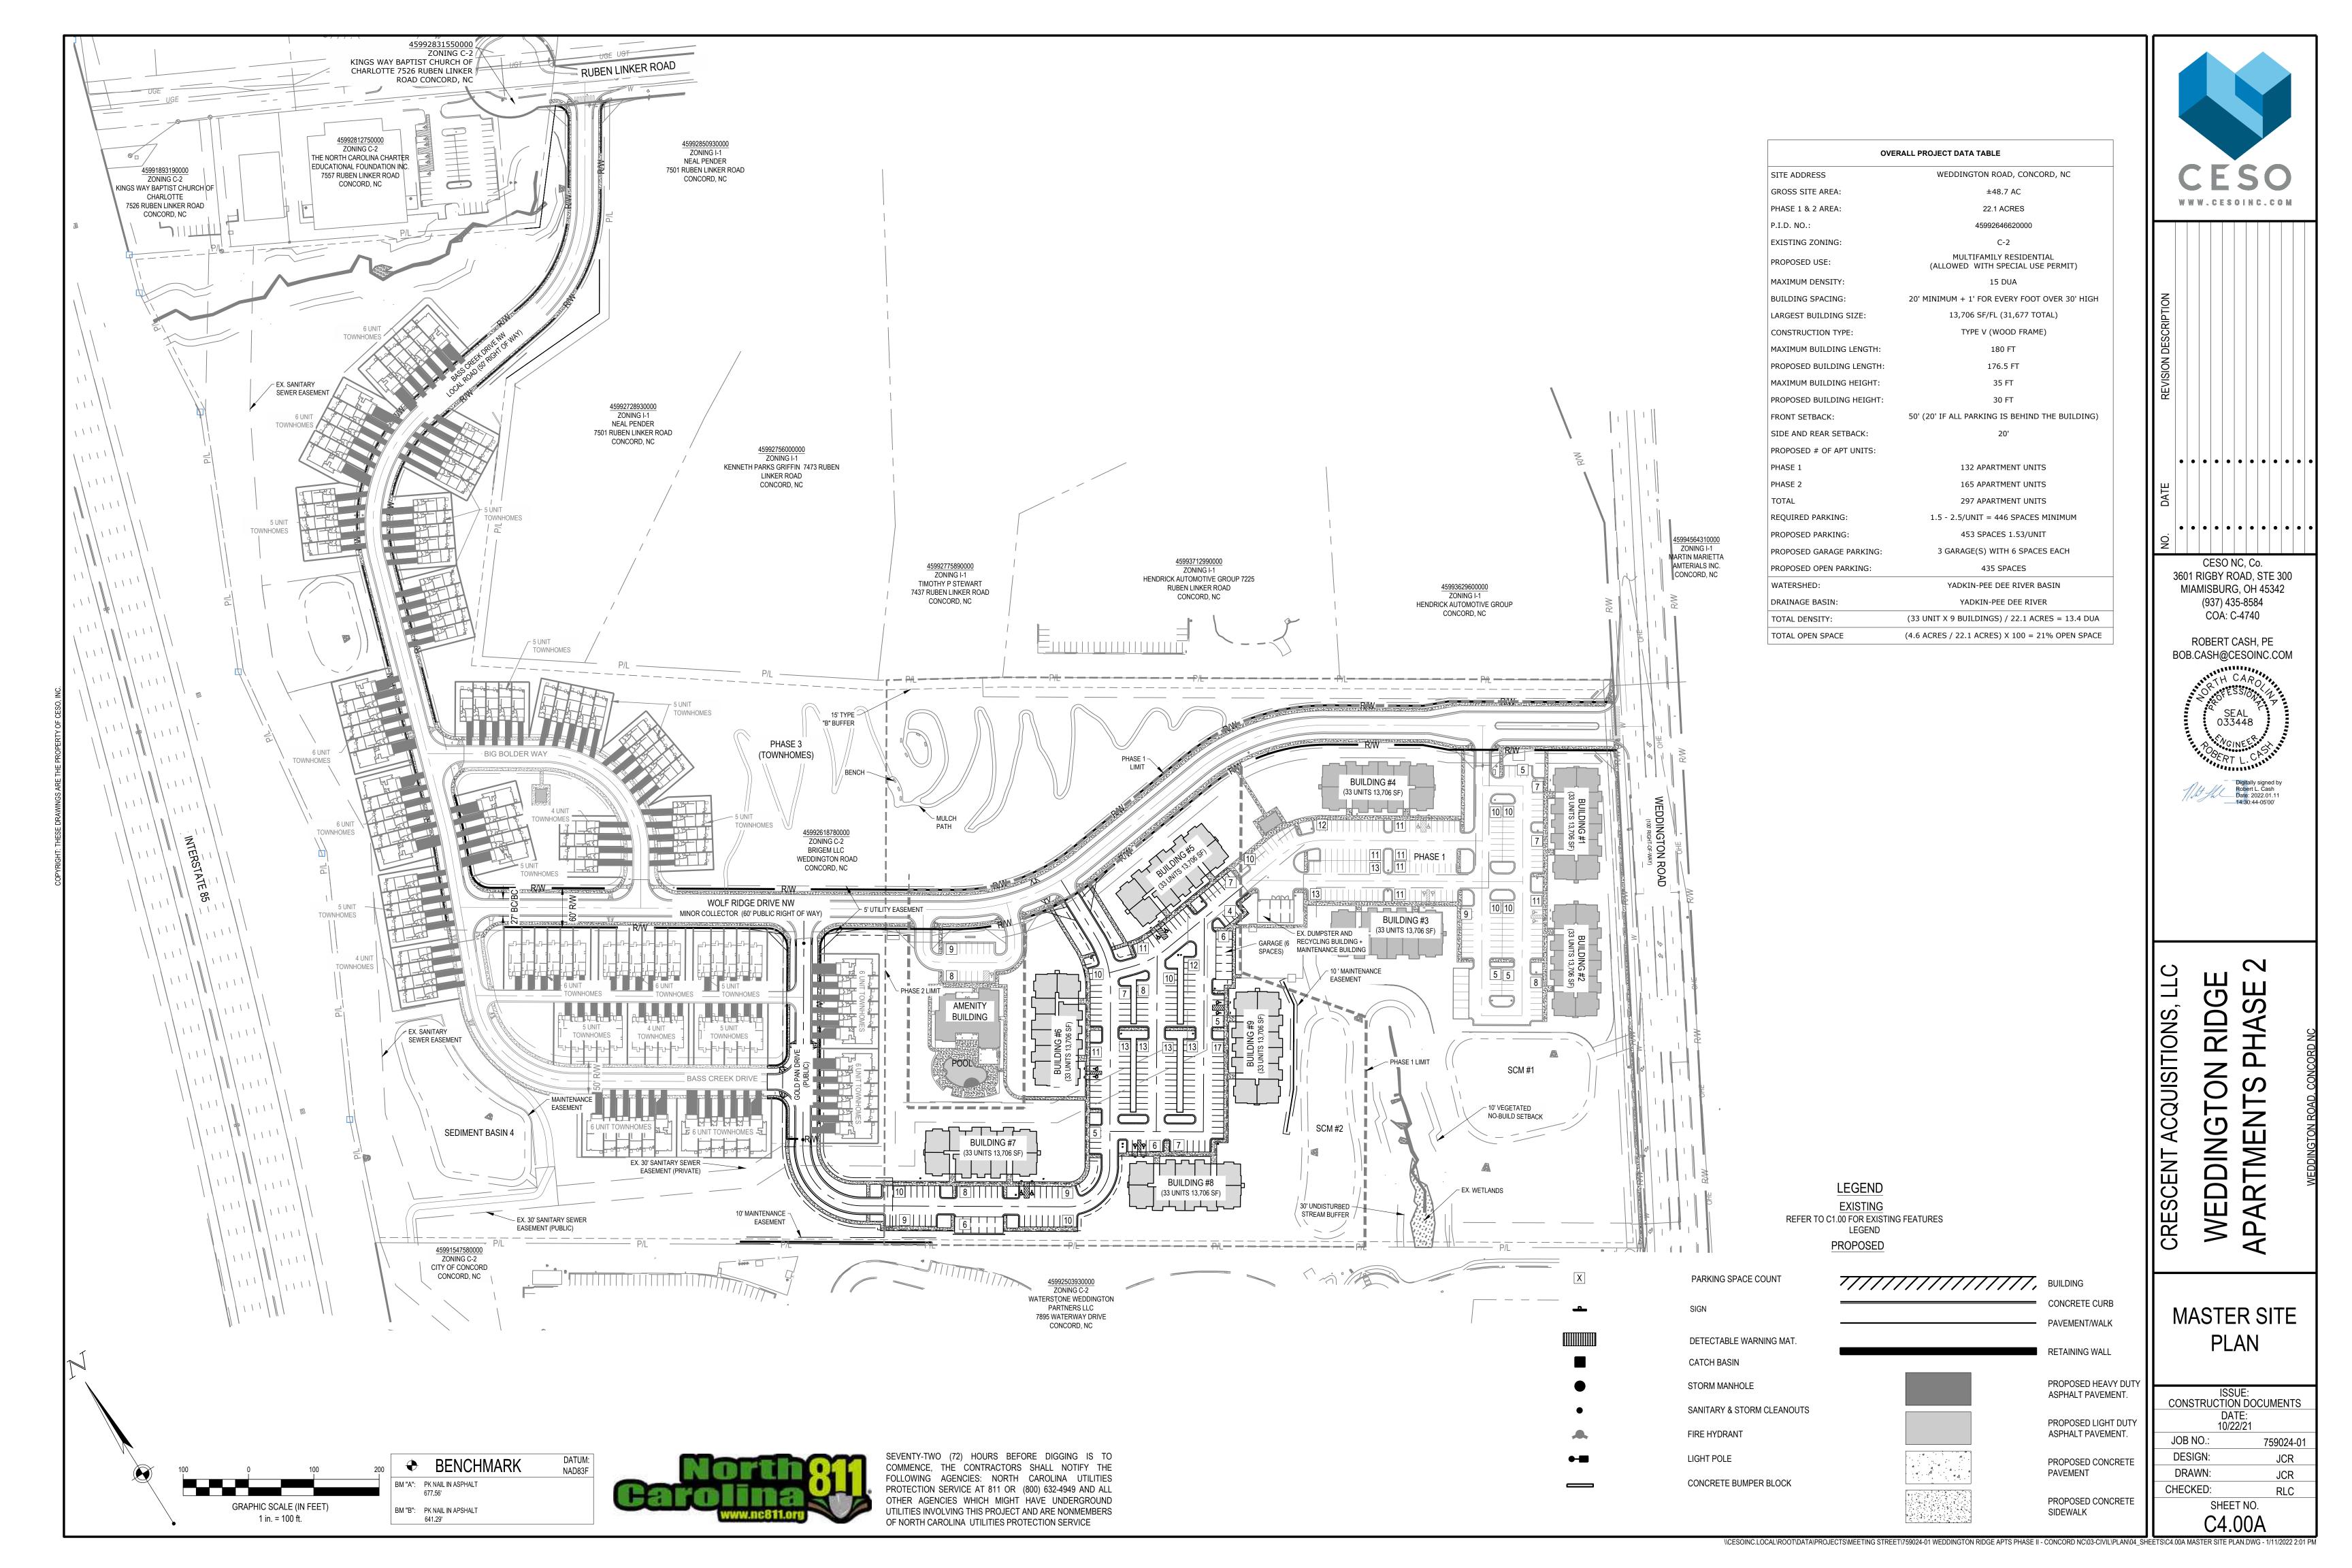

|  |  |  |  |  |  |  |
| C9.03             | STORM MANAGEMENT SYSTEM DETAILS |  |  |  |  |  |  |  |
| C9.04             | UTILITY DETAILS                 |  |  |  |  |  |  |  |
| L1.00             | LANSCAPE PLAN                   |  |  |  |  |  |  |  |
| L1.01             | LANDSCAPE DETAILS               |  |  |  |  |  |  |  |



SEVENTY-TWO 72) HOURS BEFORE DIGGING IS TO FOLLOWING AGENCIES: NORTH CAROLINA UTILITIES OTHER AGENCIES WHICH MIGHT HAVE UNDERGROUND UTILITIES INVOLVING THIS PROJECT AND ARE NONMEMBERS OF NORTH CAROLINA UTILITIES PROTECTION SERVICE

CESO NC, Co. 3601 RIGBY ROAD, STE 300 MIAMISBURG, OH 45342 (937) 435-8584 COA: C-4740

ROBERT CASH, PE



EDDIN(

**COVER SHEET** 

CONSTRUCTION DOCUMENTS CHECKED:

\*\* HORIZONTAL DATUM: NAD83 - NORTH CAROLINA GRID NORTH, US FOOT







## **Residential: Multi-Family**

## Parkwood Apartments (CN-PSA-2022-00141)

232 Parkwood Dr. NW

| DRC | Entitled | Units | PRS<br>Routed | Considered 3/22 | Considered 7/19 | Considered 9/20 | Technically Approved |  |
|-----|----------|-------|---------------|-----------------|-----------------|-----------------|----------------------|--|
|     | Yes      | 22    | No            | No              | No              | No              | No                   |  |

## **Allocation Request**

| Total | 2023  |
|-------|-------|
| 5,280 | 5,280 |

## **Project Scoring**

| Small<br>Area Plan | Vertical<br>Mixed Use | Redevelopment<br>Site | Horizontal<br>Mixed Use | Downtown<br>(MSD) | Located Adjacent to Existing Sewer | Annex. | Total |
|--------------------|-----------------------|----