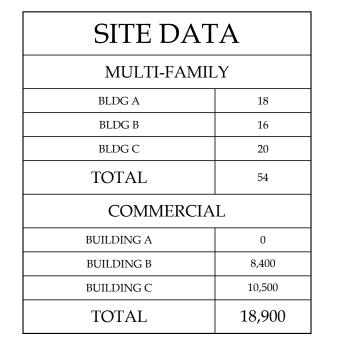

04-17) in 2017 from I-1 to C-2CD by 160 Concord Inc. to accommodate a grocery store. The reason a grocery store was not built in this location is that 160 Concord Inc. found a more suitable site in Concord to locate the grocery and has since held the 110 Old Davidson Place property.

The greater Charlotte Metro Area is still seeing a housing shortage. Housing becomes even more important as Cabarrus County EDC and City of Charlottes/Mecklenburg County continue to attract company headquarters and quality businesses to the area. We look to begin helping to solve that problem with this proposed project.

We appreciate your time and consideration of this project.

If there are any questions, please do not hesitate to reach out.

Regards.

Travis S. Gingras, PE



VICINITY MAP

SCALE: N.T.S.





PARKING COUNTS

REQ'D

27 / 45

46 / 72 59 / 93

132 / 210

BLDG

BLDG A
BLDG B

BLDG C

TOTAL

PROVIDED

163



| ENGINEERS SEAL       |
|----------------------|
| LATITUDE <b>35</b> ° |

LATITUDE 35°

C200 - SITE PLAN.DWG

PROJECT NUMBER: 2022-018

DATE: 07/29/2022 DRAWN BY: TSG

REVISIONS:

210555960000, 56210555340000, 562105366900 ORD MULTI-USE



### **Mixed Use**

### 114 Kerr St Project (CN-PSA-2022-00154)

114 Kerr St. NW

| DRC      | Entitled | Units                                      | PRS    | Considered | Considered | Considered | Technically |
|----------|----------|--------------------------------------------|--------|------------|------------|------------|-------------|
|          |          |                                            | Routed | 3/22       | 7/19