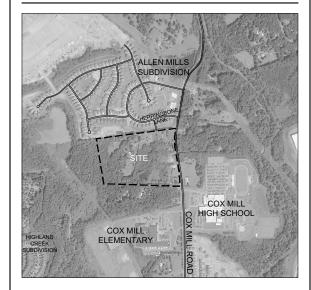

October 21, 2022

Dear City of Concord Council,

This letter is to serve as a narrative in support of sewer allocation for the Royscroft Subdivision located on the west side of Flowes Store Road near the intersection of Mexico Road in the City of Concord, NC. Royscroft consists of a total of 368 single family residential lots with three different lot widths. The homes will range from 1,295 to 3,596 sf with sales prices starting around \$260,000 and reaching into the low \$500,000s.

Our front entrance will be enhanced with upgraded landscaping and community monuments at each entrance. Royscroft will include a centrally located Amenity Center, where residents will enjoy a club house, competition size swimming pool, playground, and access to the Greenway with scenic views along the Rocky River and Reedy Creek tributaries. This Greenway will be a major feature for residents to enjoy peaceful walks along the river. In addition, there are numerous active and passive common areas, including several undisturbed environmentally sensitive areas. Over 53% of the property will remain as open space, both active open space and undisturbed open space.

Stanley Martin Homes also removed 3 lots from the approved Royscroft site plan and is dedicating an outparcel for the future Fire Department Facility/Station and its associated parking lot. The future Fire Department will be located at the front of the neighborhood and behind our enhanced buffered landscaping. We will rough grade the outparcel, as well.