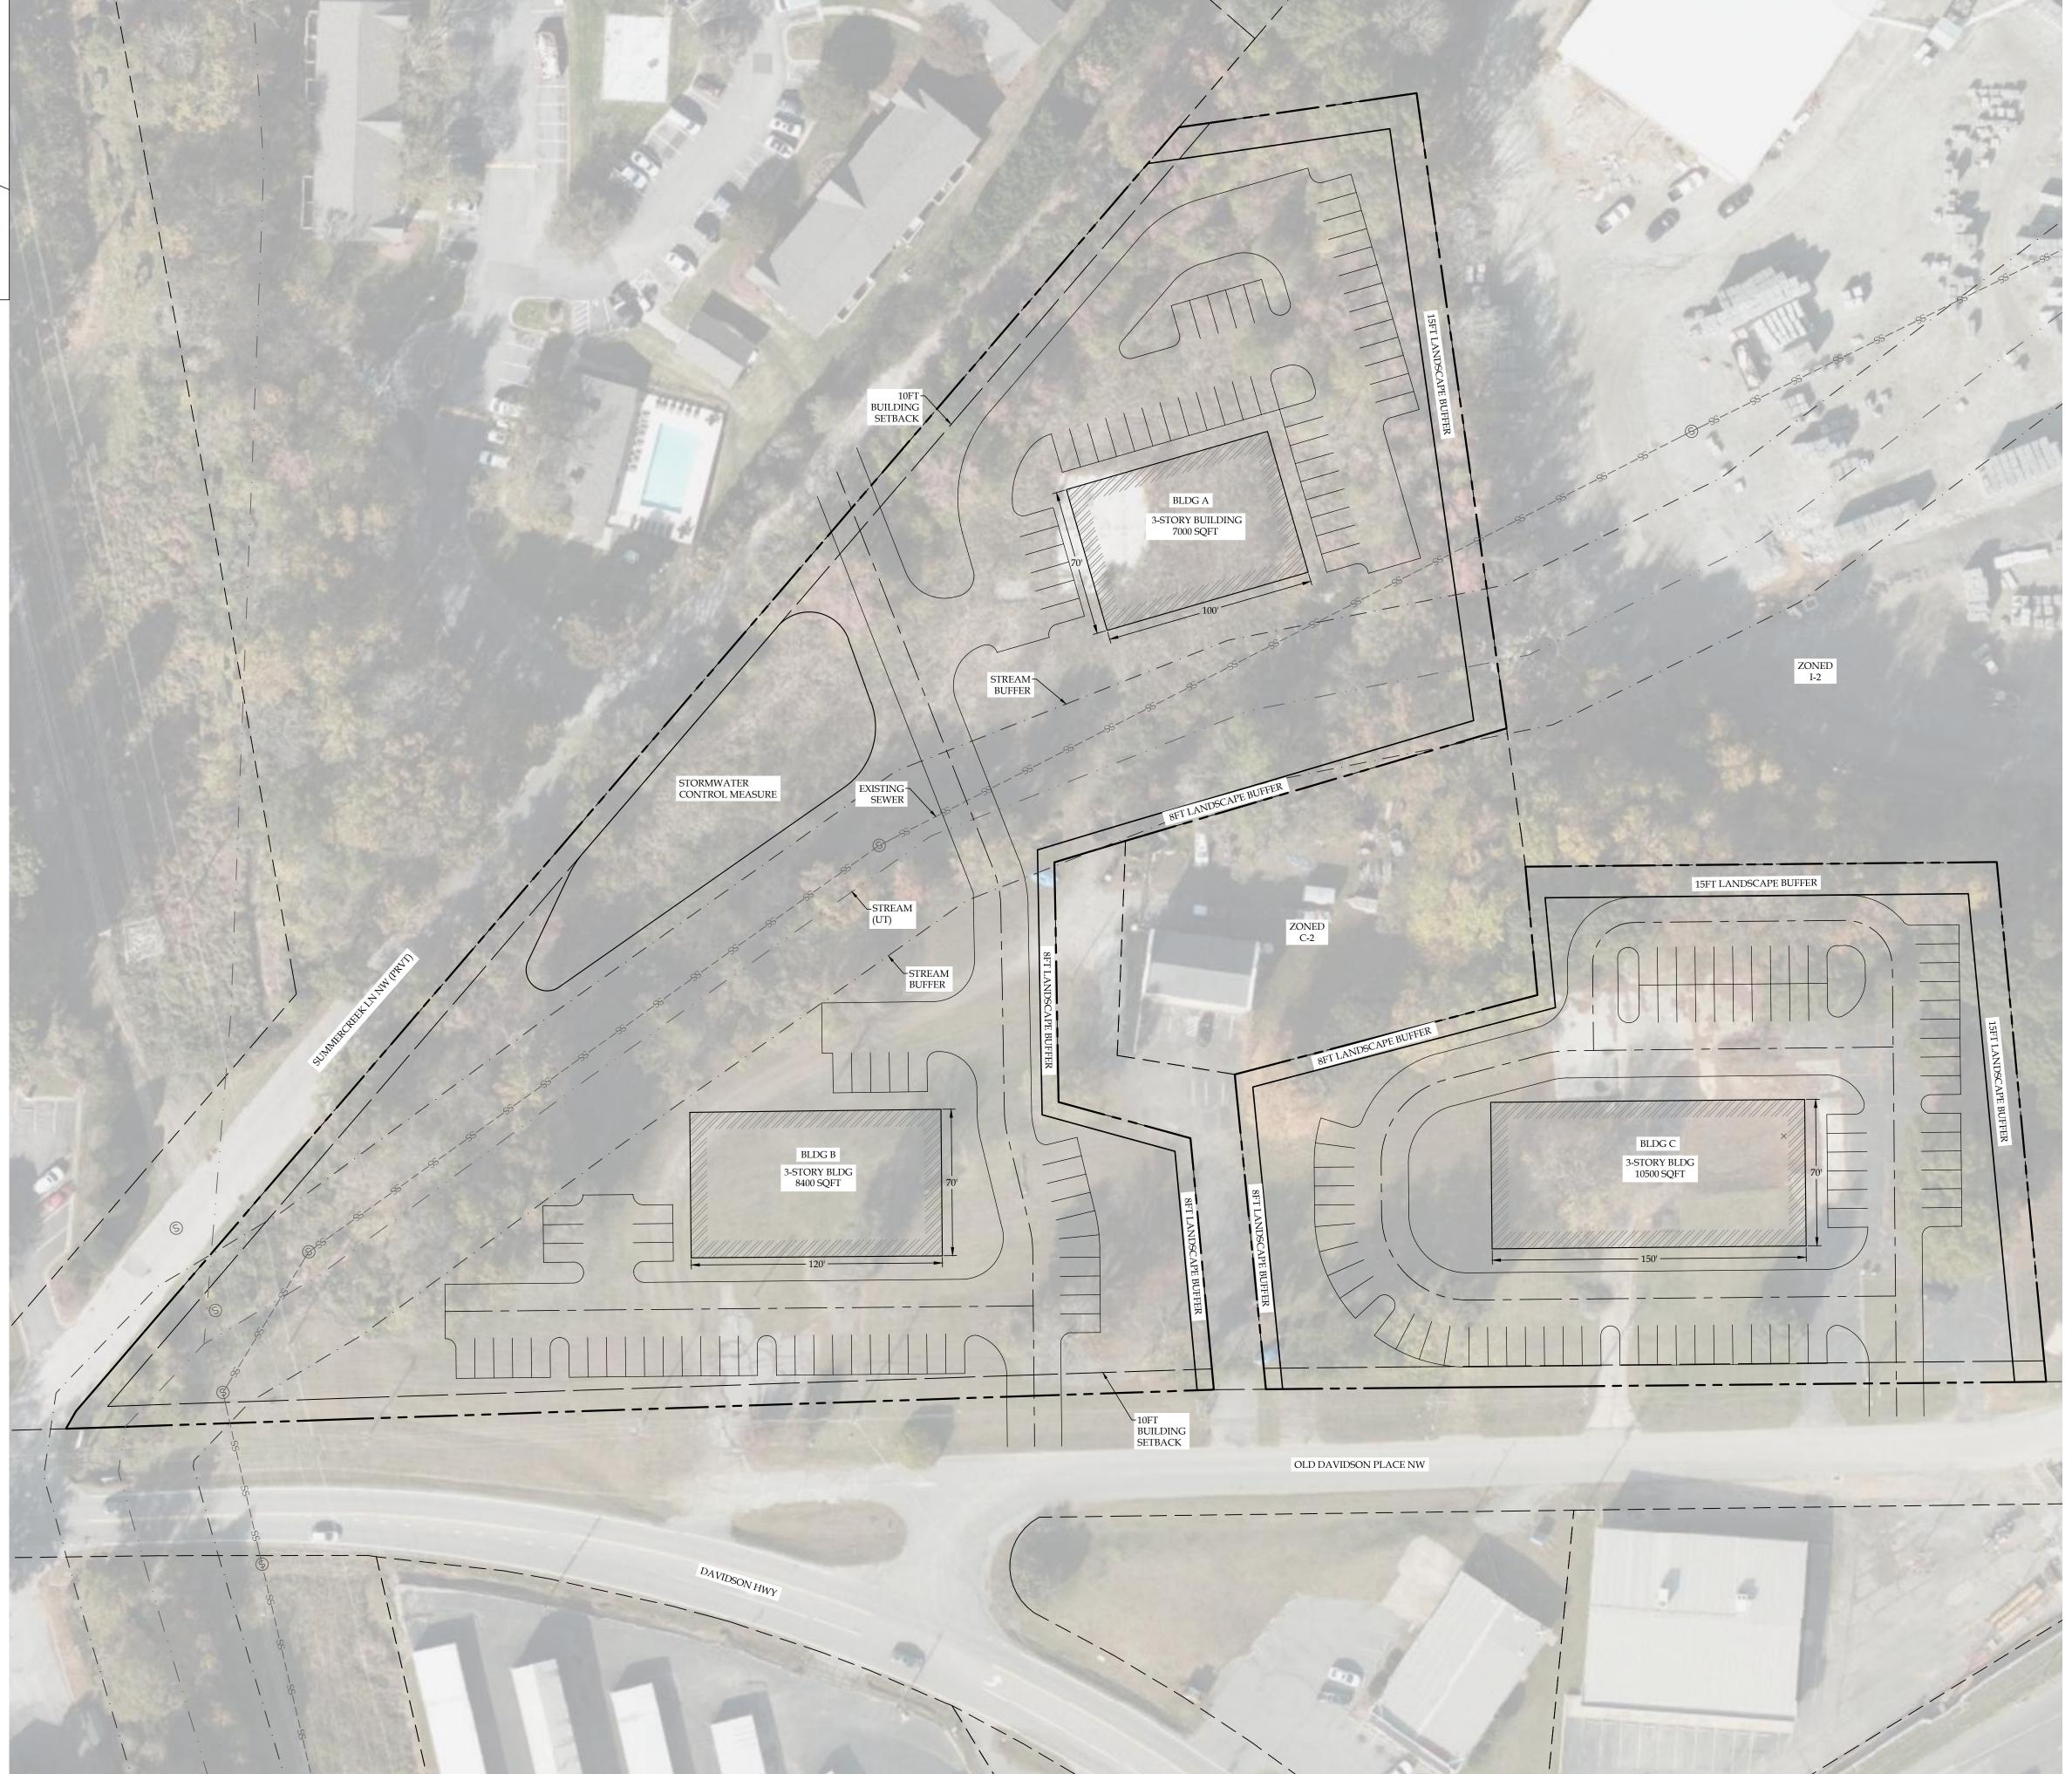

D)-04-17) in 2017 from I-1 to C-2CD by 160 Concord Inc. to accommodate a grocery store. The reason a grocery store was not built in this location is that 160 Concord Inc. found a more suitable site in Concord to locate the grocery and has since held the 110 Old Davidson Place property.

The greater Charlotte Metro Area is still seeing a housing shortage. Housing becomes even more important as Cabarrus County EDC and City of Charlottes/Mecklenburg County continue to attract company headquarters and quality businesses to the area. We look to begin helping to solve that problem with this proposed project.

We appreciate your time and consideration of this project.

If there are any questions, please do not hesitate to reach out.

Regards.

Travis S. Gingras, PE



VICINITY MAP
SCALE: N.T.S.



| SITE DAT     | A      |  |  |  |
|--------------|--------|--|--|--|
| MULTI-FAMILY |        |  |  |  |
| BLDG A       | 18     |  |  |  |
| BLDG B       | 16     |  |  |  |
| BLDG C       | 20     |  |  |  |
| TOTAL        | 54     |  |  |  |
| COMMERCIA    | L      |  |  |  |
| BUILDING A   | 0      |  |  |  |
| BUILDING B   | 8,400  |  |  |  |
| BUILDING C   | 10,500 |  |  |  |
| TOTAL        | 18,900 |  |  |  |

| MULTI-FAMILY    |    |  |  |  |  |  |
|-----------------|----|--|--|--|--|--|
| UNIT YIELD      |    |  |  |  |  |  |
| 1-BEDROOM UNITS | 14 |  |  |  |  |  |
| 2-BEDROOM UNITS | 27 |  |  |  |  |  |
| 3-BEDROOM UNITS | 13 |  |  |  |  |  |
| TOTAL           | 54 |  |  |  |  |  |

| PARKING COUNTS |                    |          |  |  |  |  |
|----------------|---------------