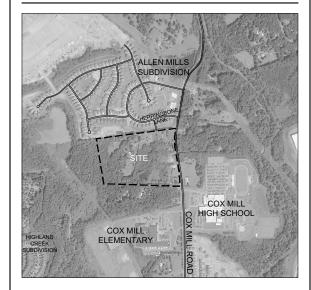

October 21, 2022

Dear City of Concord Council,

This letter is to serve as a narrative in support of sewer allocation for the Royscroft Subdivision located on the west side of Flowes Store Road near the intersection of Mexico Road in the City of Concord, NC. Royscroft consists of a total of 368 single family residential lots with three different lot widths. The homes will range from 1,295 to 3,596 sf with sales prices starting around \$260,000 and reaching into the low \$500,000s.