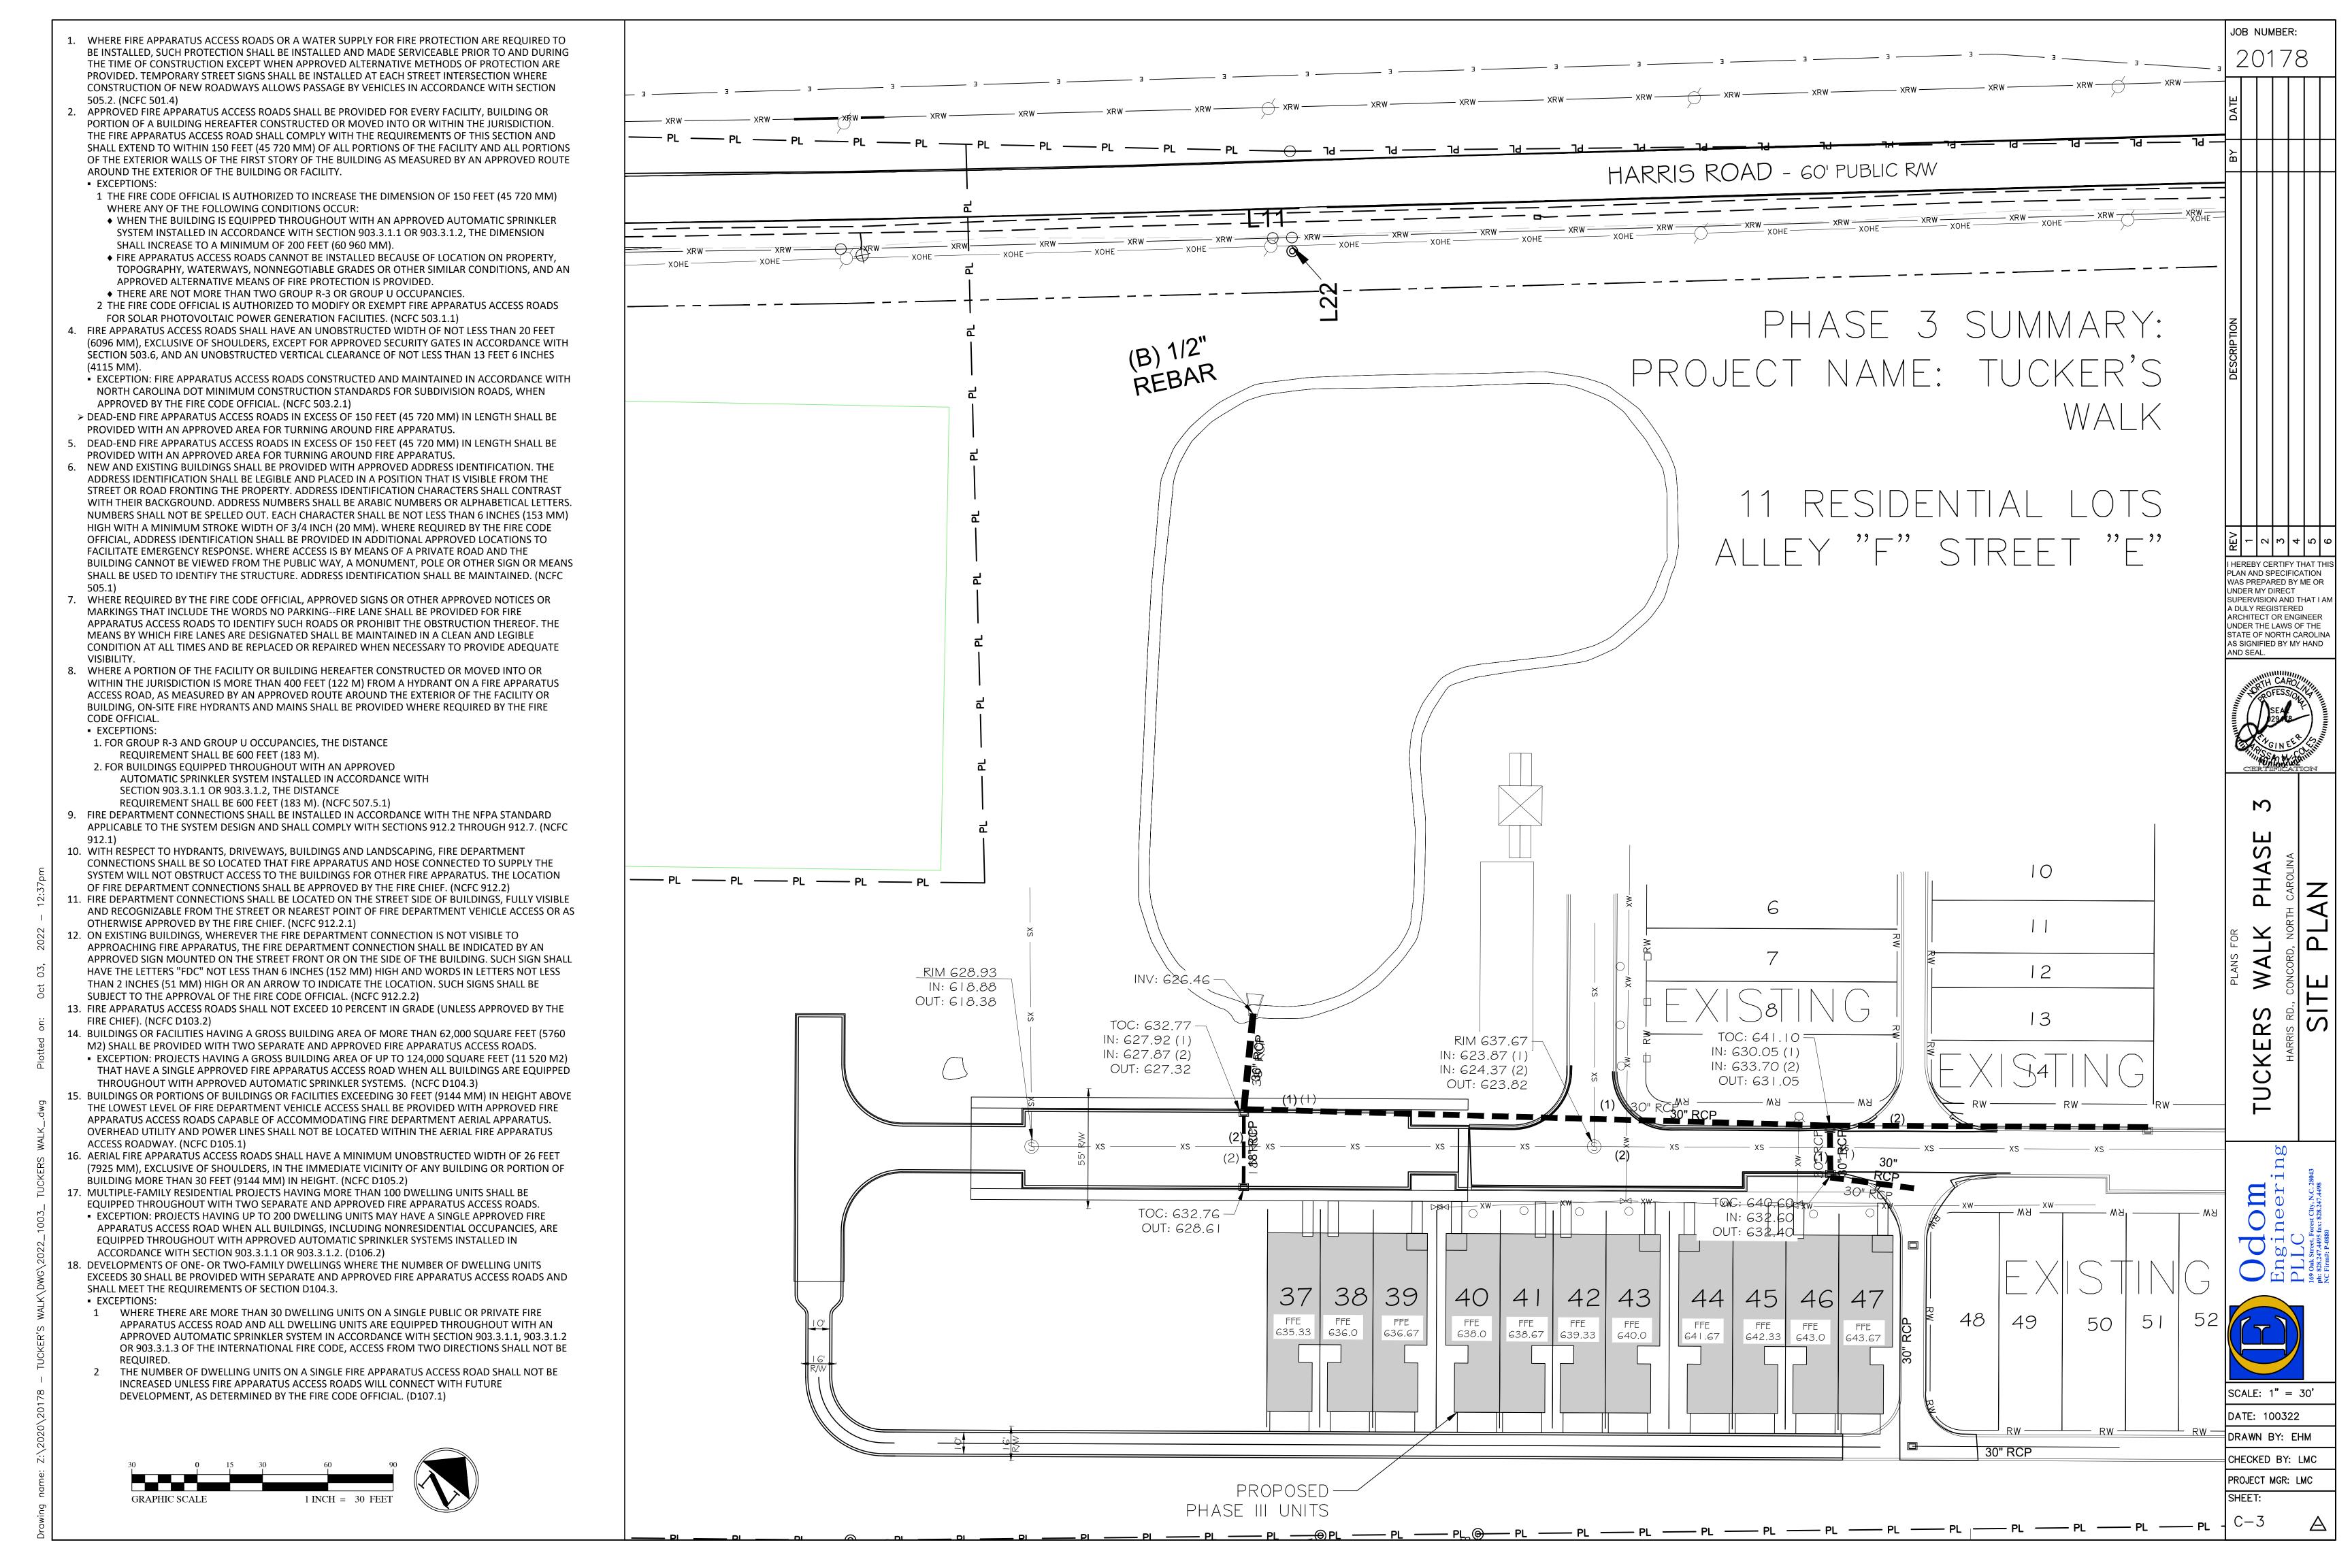

phases. We were surprised to learn that after installing all of the infrastructure as approved, we would experience a situation where the final 18 lots could possibly not be allowed sewer entitlements. We are requesting sewer allocations for only 11 of the remaining 18 lots so as to not exceed the remaining capacity. The 11 lots requested only require an additional 2,640 gallons of sewer usage per day. The rest of our project has already been approved for a total of 38,280 gallons per day.

We look forward to your support and approval of our reduced request for 2,640 gallons per day of sewer allocation for 11 lots within our final phase of the Tucker's Walk Planned Urban Development.

Raley Miller Properties, Inc. David Miller 10815 Sikes Place, Suite 300 Charlotte NC 28277 704-321-1000



#### **Residential: Single Family Attached (Townhomes)**

#### Weddington Ridge Phase 3 (CN-PSA-2022-00140/PRS2021-03324)

7515 Ruben Linker Rd. NW

| DRC | Entitled | Units | PRS Routed | Considered | Considered | Considered | Technically |
|-----|----------|-------|------------|------------|------------|------------|-------------|
|     |          |       |            | 3/22       | 7/19       | 9/20       | Approved    |
|     | Yes      | 137   | Yes        | Yes        | Yes        | Yes        | No          |

#### **Allocation Request**

| Total  | 2023   | 2024   | 2025   |
|--------|--------|--------|--------|
| 34,320 | 12,000 | 12,000 | 10,320 |

#### **Project Scoring**

| Small<br>Area Plan | Vertical<br>Mixed Use | Redevelopment<br>Site | Horizontal<br>Mixed Use |   | Locat