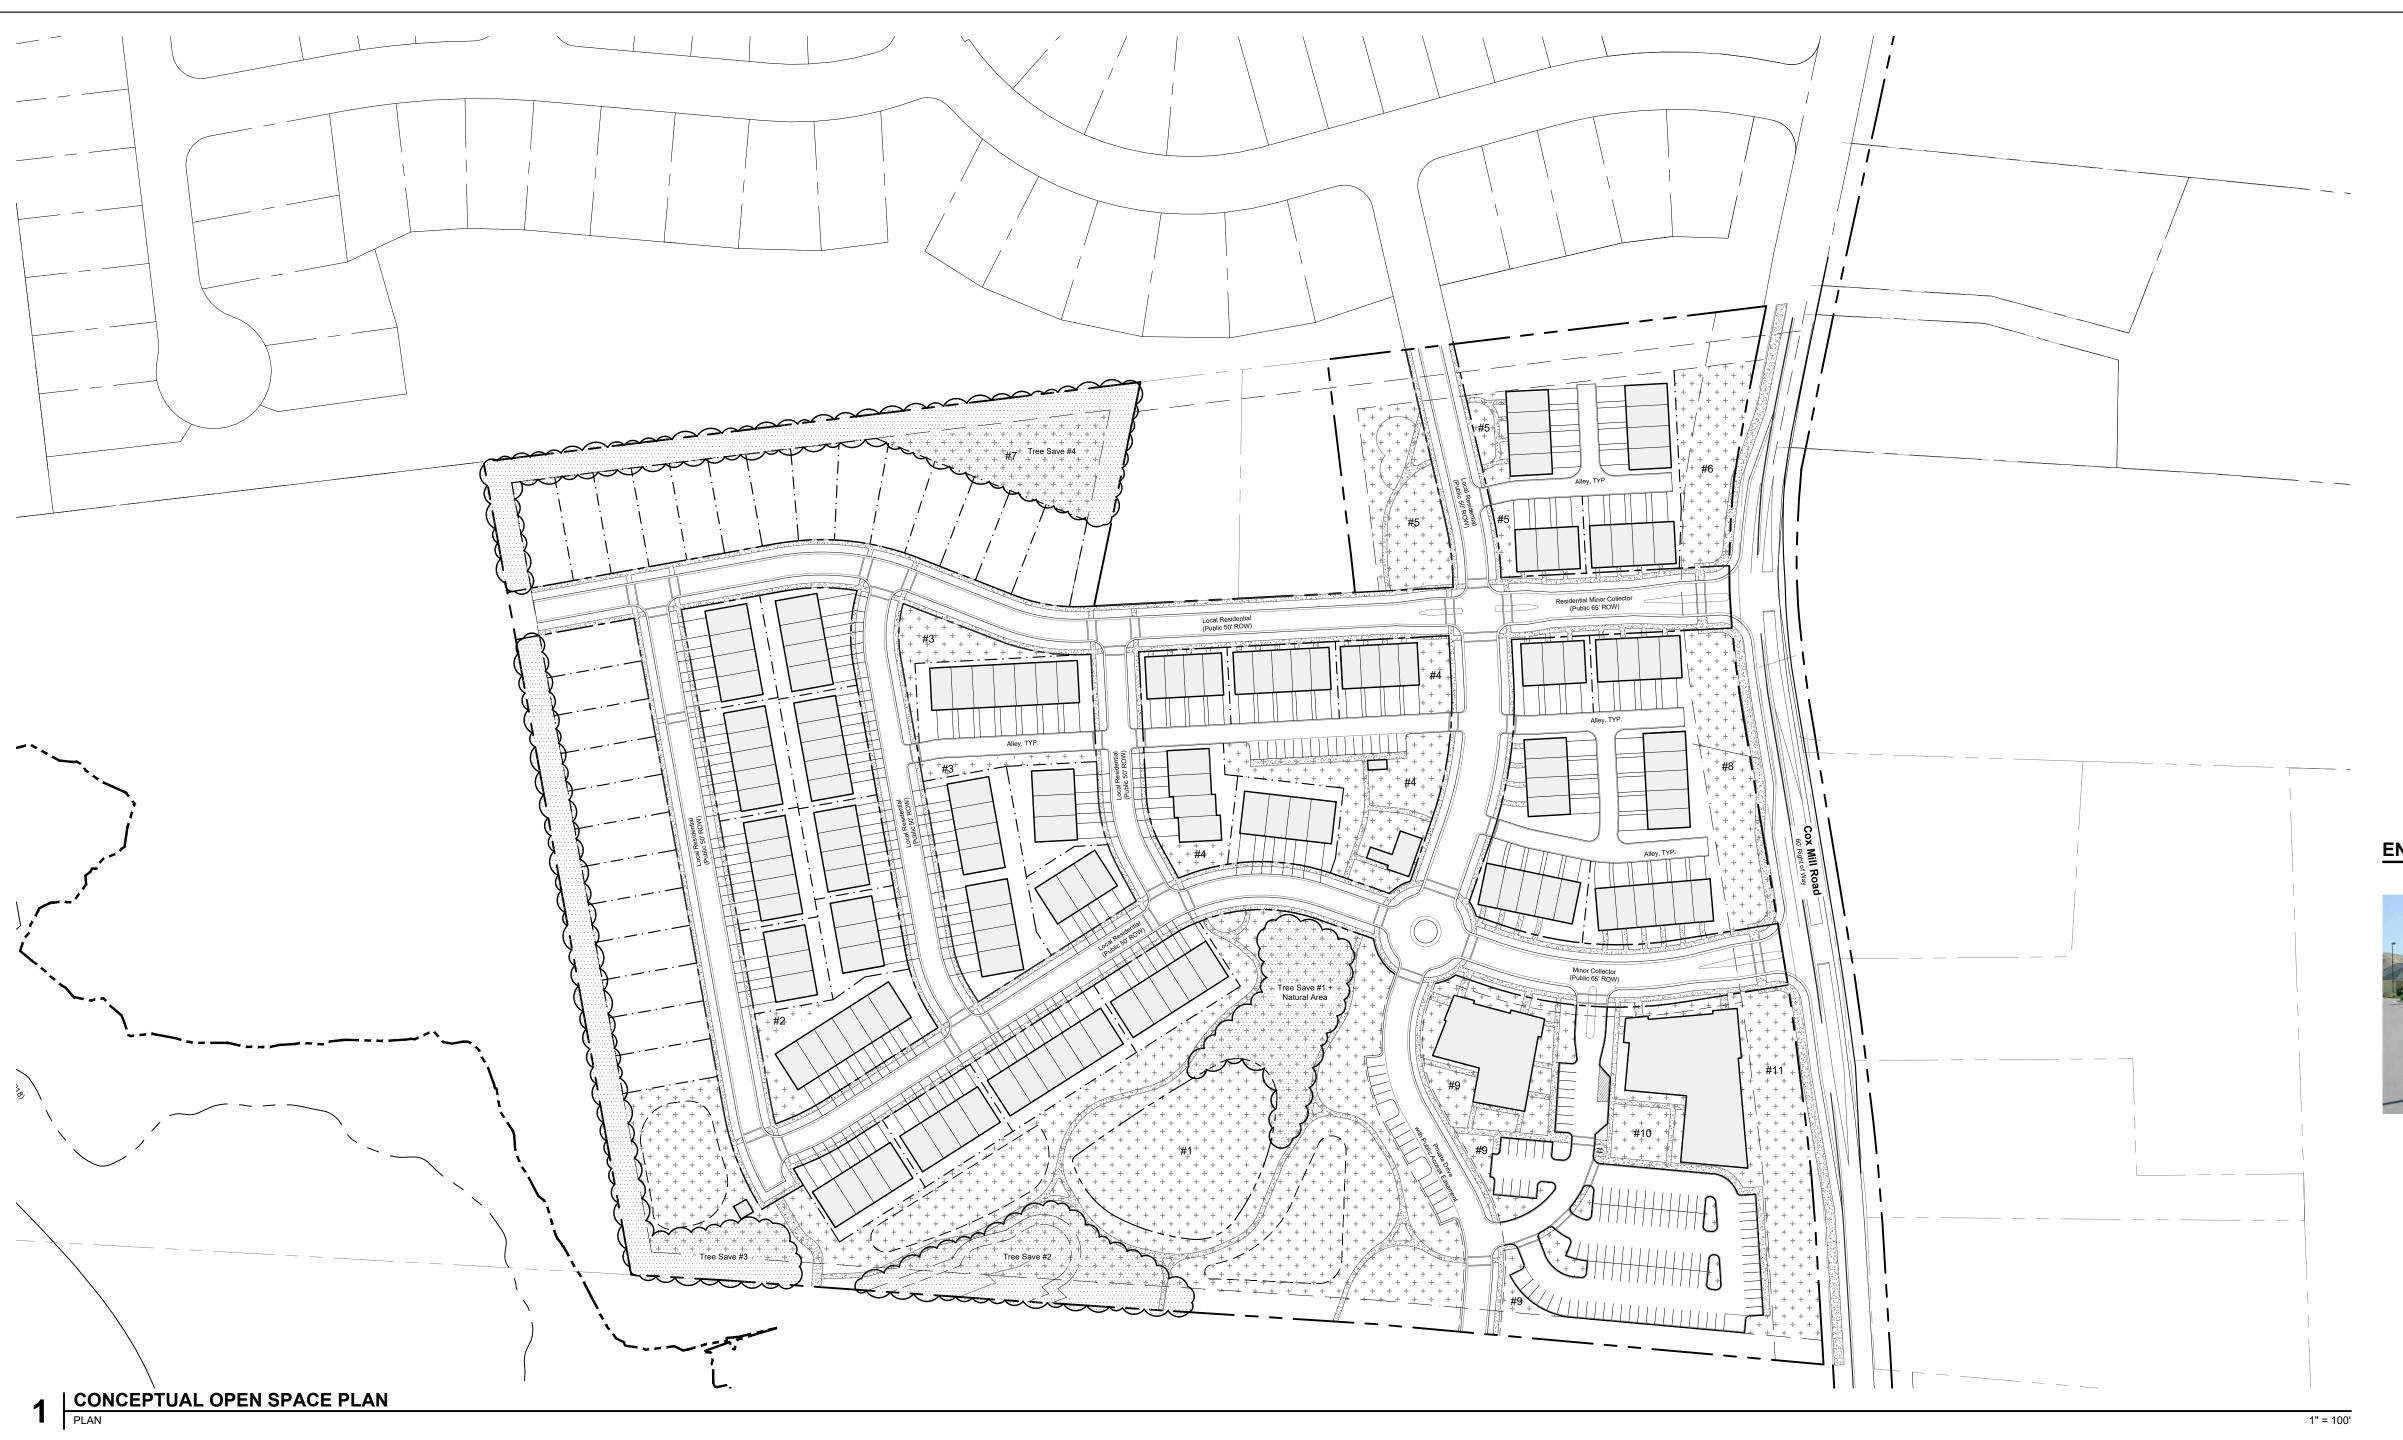

gineering urban design . landscape architecture 420 hawthorne In . charlotte, nc 28204 704.332.1204 . www.dprassociates.net NC Firm License # C-0560

AVA GLOBAL, LLC 407 SUTRO FOREST DR NW CONCORD, NORTH CAROLINA, 28027 704.488.3290

LAND USE ATTORNEY MOORE&VANALLEN

100 NORTH TRYON STREET SUITE 4700
CHARLOTTE, NORTH CAROLINA 28202 704.331.1000

REDLINE DESIGN 1023 W MOREHEAD ST #202 CHARLOTTE, NC 28208 704.377.2990



PARK PLACE AT **COX MILL** 

CONCORD, NORTH CAROLINA

18016

02.08.2021

ISSUED FOR REZONING +ANNEXATION PLAN

NO. DATE DESCRIPTION 04/07/21 SECOND SUBMISSION CM + TW 05/06/21 THIRD SUBMISSION CM + PK 3 05/26/21 FOURTH SUBMISSION CM + PK 4 06/08/21 FIFTH SUBMISSION CM + PK 06/09/21 SIXTH SUBMISSION

DRAWN BY: T.W + P.K CHECKED BY: C.M

AS INDICATED

ARCHITECTURAL CHARACTER









# **OPEN SPACE TABS:**

| Open<br>Space          | Total (sf)    | Environmentally<br>Sensitive Area(sf) | Active Open<br>Space<br>(sf) | Program Elements                                                   |
|------------------------|---------------|---------------------------------------|------------------------------|--------------------------------------------------------------------|
| 1                      | 165,884       | 90,175                                | 75,709                       | Bench seating, walking trails, active lawn                         |
| 2                      | 2,717         | 0                                     | 2,717                        | Bench seating, overlook to soils conservation property             |
| 3                      | 7,837