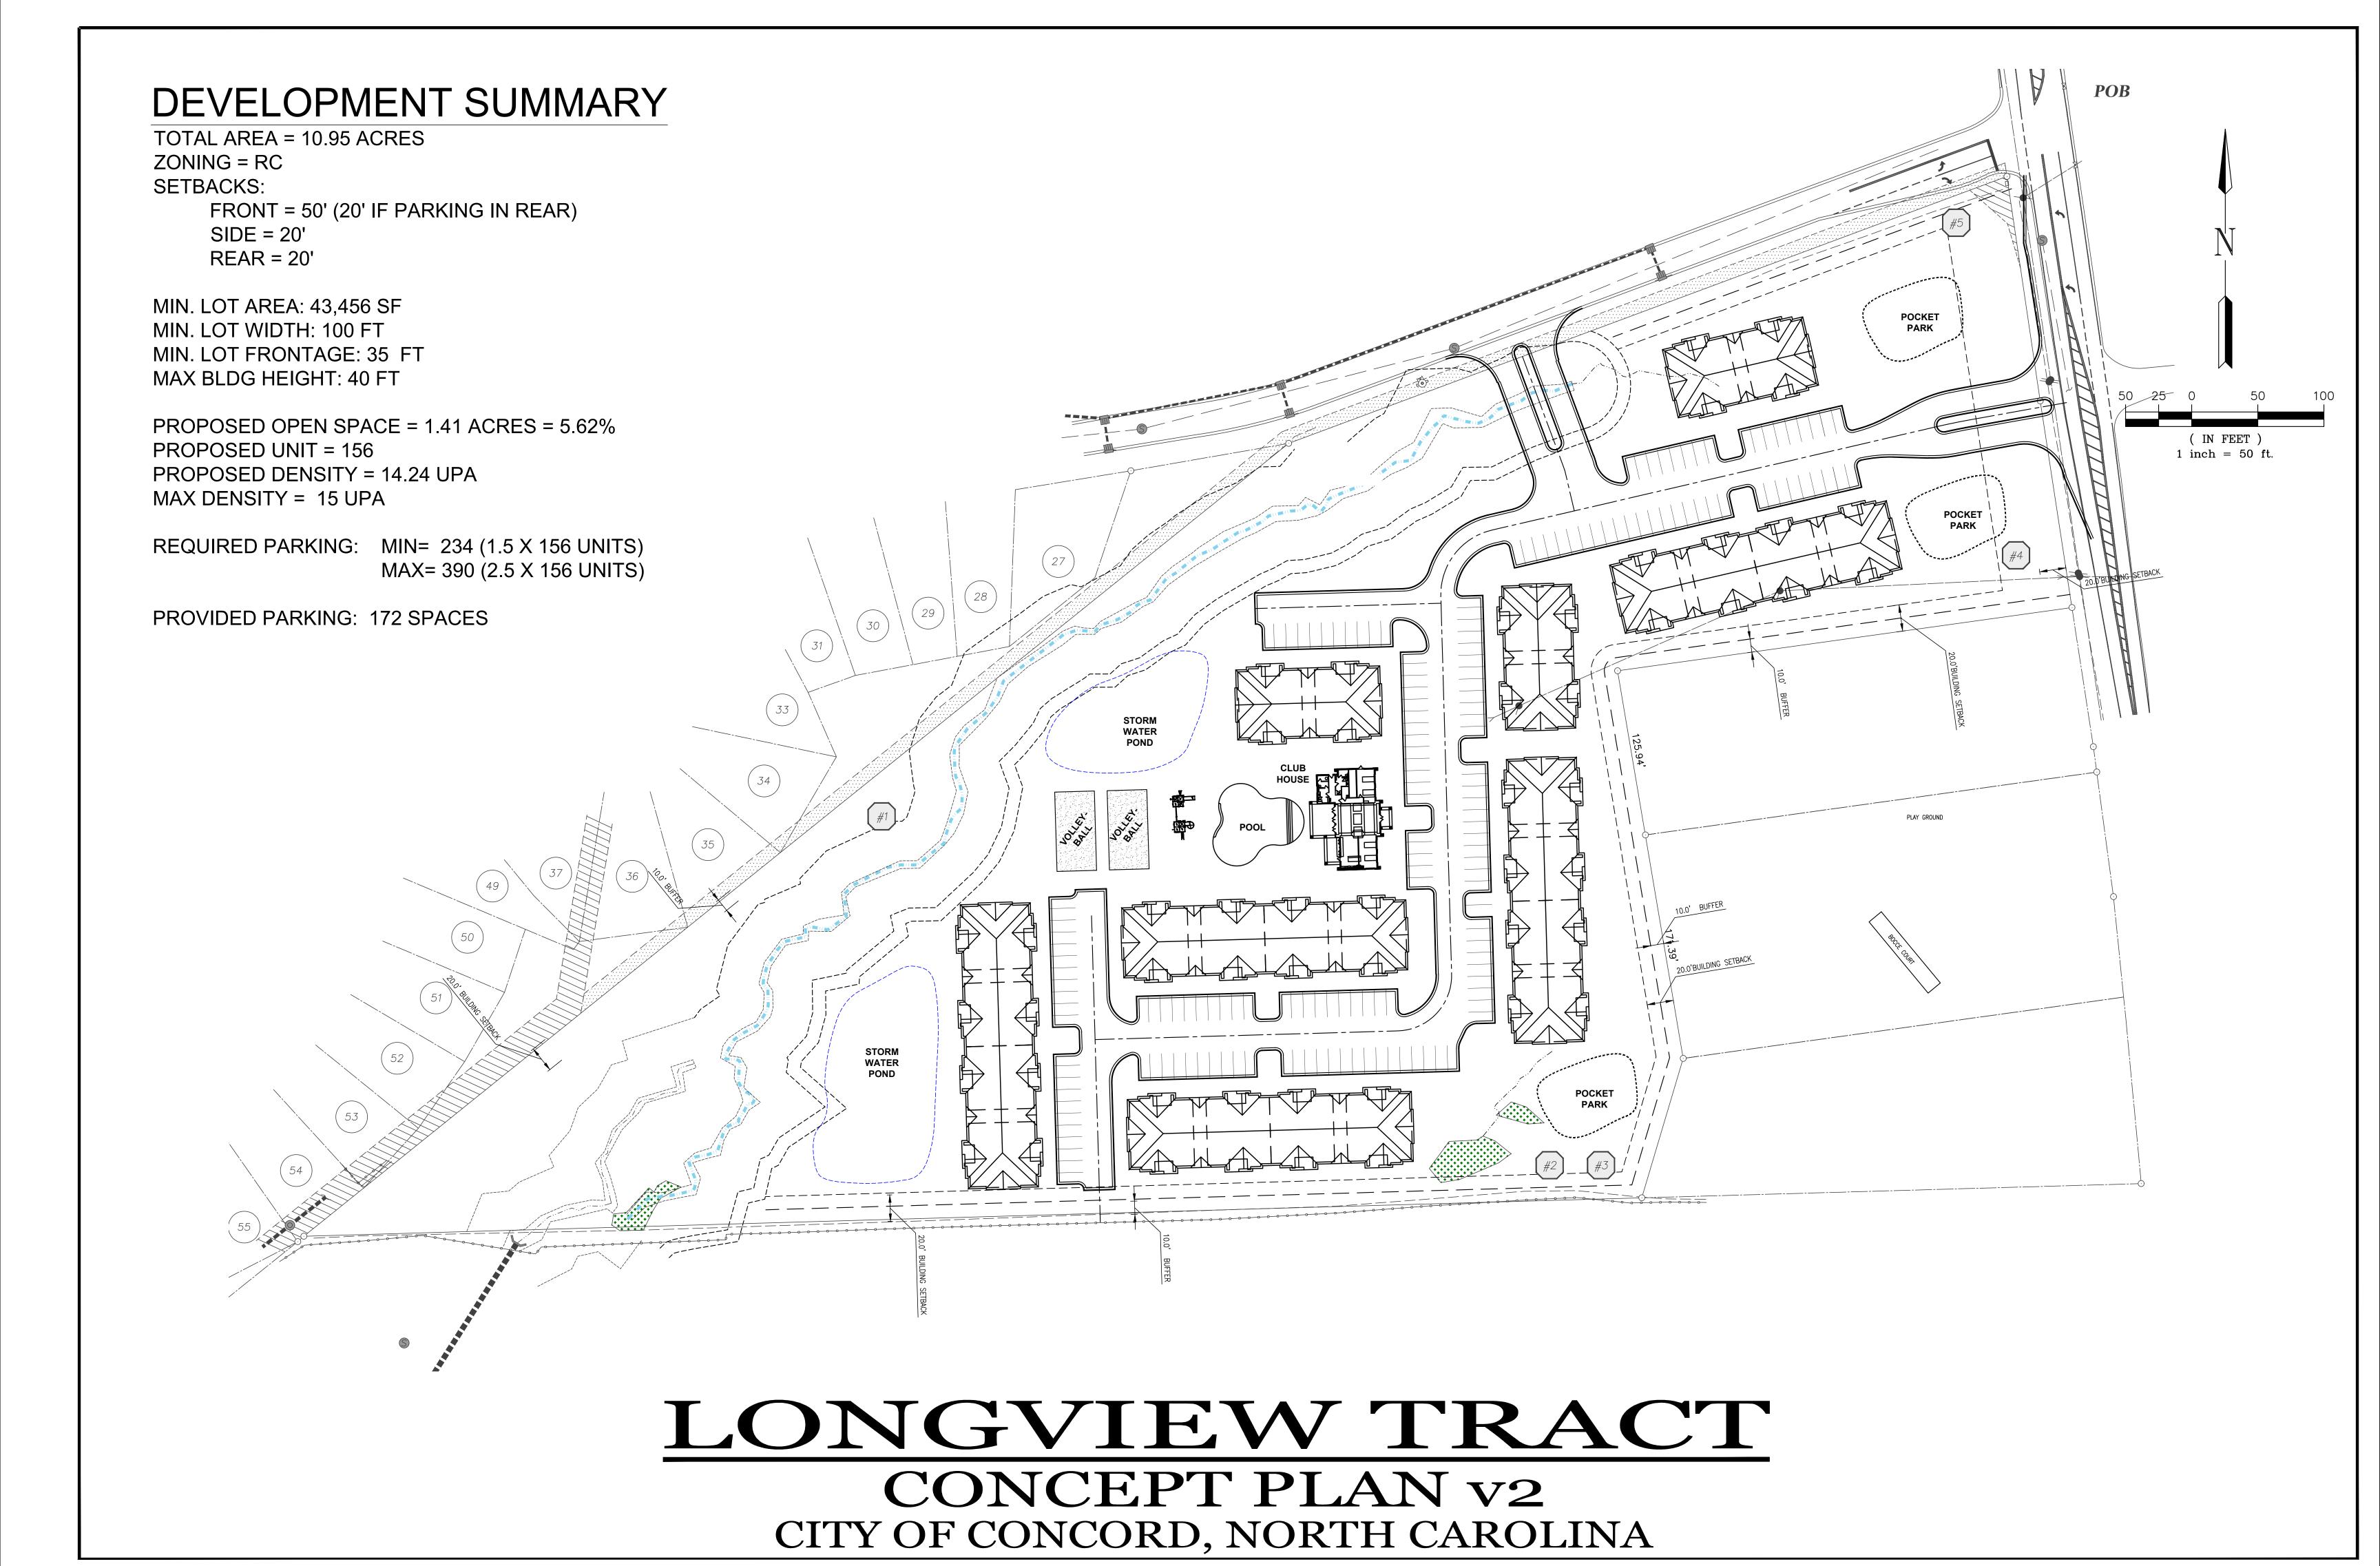

|                                     |

FORM: PWWF 2021 Page 2 of 2



RE: Project Narrative for Proposed Development for Longview Multifamily Development.

We write to you as a request to propose development on parcels 56115816840000 located within Cabarrus County. Our goal is to work with all our neighboring property owners in addition to working with the County and City. Currently, the 10.945 Acre property located off Havenbrook Way is in zoning district RC of Cabarrus County. The proposed development reflects zoning regulations and adheres to development guidelines for the County/City. Total number of multifamily units included in the overall development is 156, and a community center that includes a club house, pool, playground and volleyball courts.



## **Residential: Multi-Family**

## 110 Old Davidson Place (CN-PSA-2022-00135)

#### 110 Old Davidson Place NW

| DRC | Entitled | Units | PRS<br>Routed | Considered 3/22 | Considered 7/19 | Considered 9/20 | Technically Approved |
|-----|----------|-------|---------------|-----------------|-----------------|-----------------|----------------------|
|     | No       | 26    | No            | No              | No              | No              | No                   |

## **Allocation Request**

| Total | 2023  |
|-------|-------|
| 3,200 | 3,200 |

## **Project Scoring**

| Small<br>Area Plan | Vertical<br>Mixed Use | Redevelopment<br>Site | Horizontal<br>Mixed Use |   | Located Adjacent to Existing Sewer | Annex. | Total |
|--------------------|-----------------------|-----------------