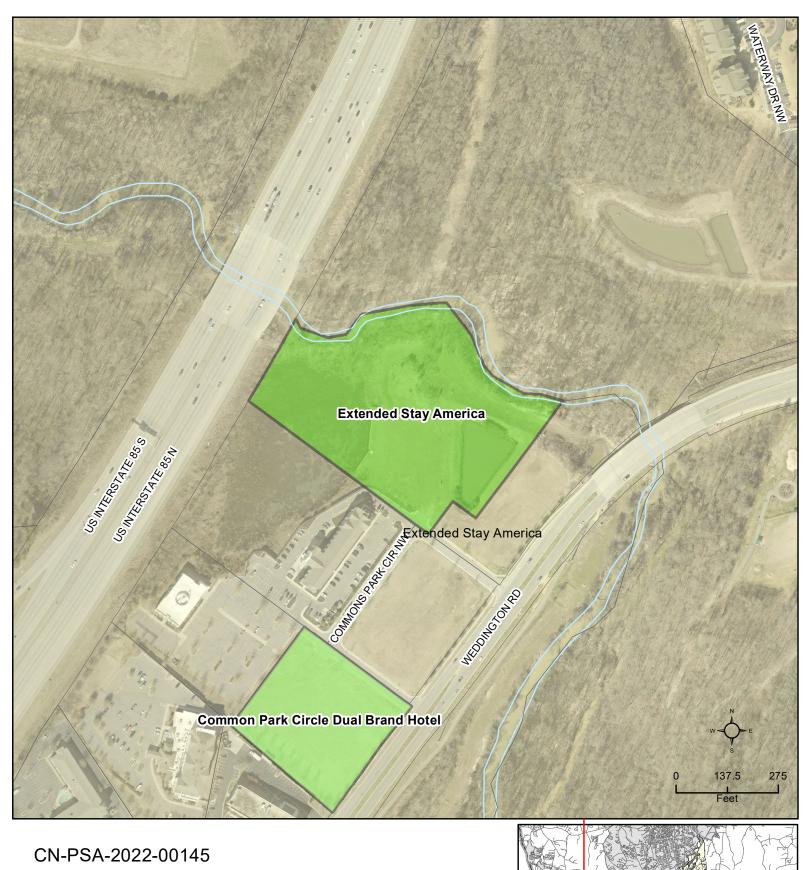

#### Royscroft (CN-PSA-2022-00146/PRS2020-02472)

7000 Flowes Store Rd.

| DRC       | Entitled | Units | PRS<br>Routed    | Considered 3/22 | Considered 7/19 | Considered 9/20 | Technically Approved |
|-----------|----------|-------|------------------|-----------------|-----------------|-----------------|----------------------|
| 8/19/2019 | Yes      | 50    | Yes<br>(PRS2020- | Yes             | Yes             | Yes             | No                   |
|           |          |       | 02472)           |                 |                 |                 |                      |

#### **Brief Summary**

This case is for 50 units: a reduction from the 368 units requested at the July 2022 allocation and from the 371 requested at the March 2022 allocation meeting. The preliminary plat was approved on 9/20/20. Zoning case Z(CD)07-16 was approved on June 21, 2016. This rezoning to Planned Residential Development required a mixture of unit types: 55′, 75′, and 90′ wide lots. Planning did approve an administrative amendment. The developer has identified a fire station location. A condition of the zoning is also that the site will provide a kayak/canoe launch. The applicant has provided a phasing plan for the project, which would result in 50 lots in the first phase, with the assumption that they would come back and ask for their project in phases. The developer has continued submitting revisions to their plans since the March allocation and has gone from 24 to 2 open issues on the last review cycle, with some adjustments to the water and sewer applications answered in preparation for the next review cycle. The system has been waiting for a resubmittal since 8/25/2022. The applicant is working with "WeBuild Concord" to offer 10% of the home sites as Affordable Dwelling Units.

# CN-PSA-2022-00146 Royscroft

Type: Residential

SF Detached

50 single family units

Allocation Request: 16,000 Project Score: 1