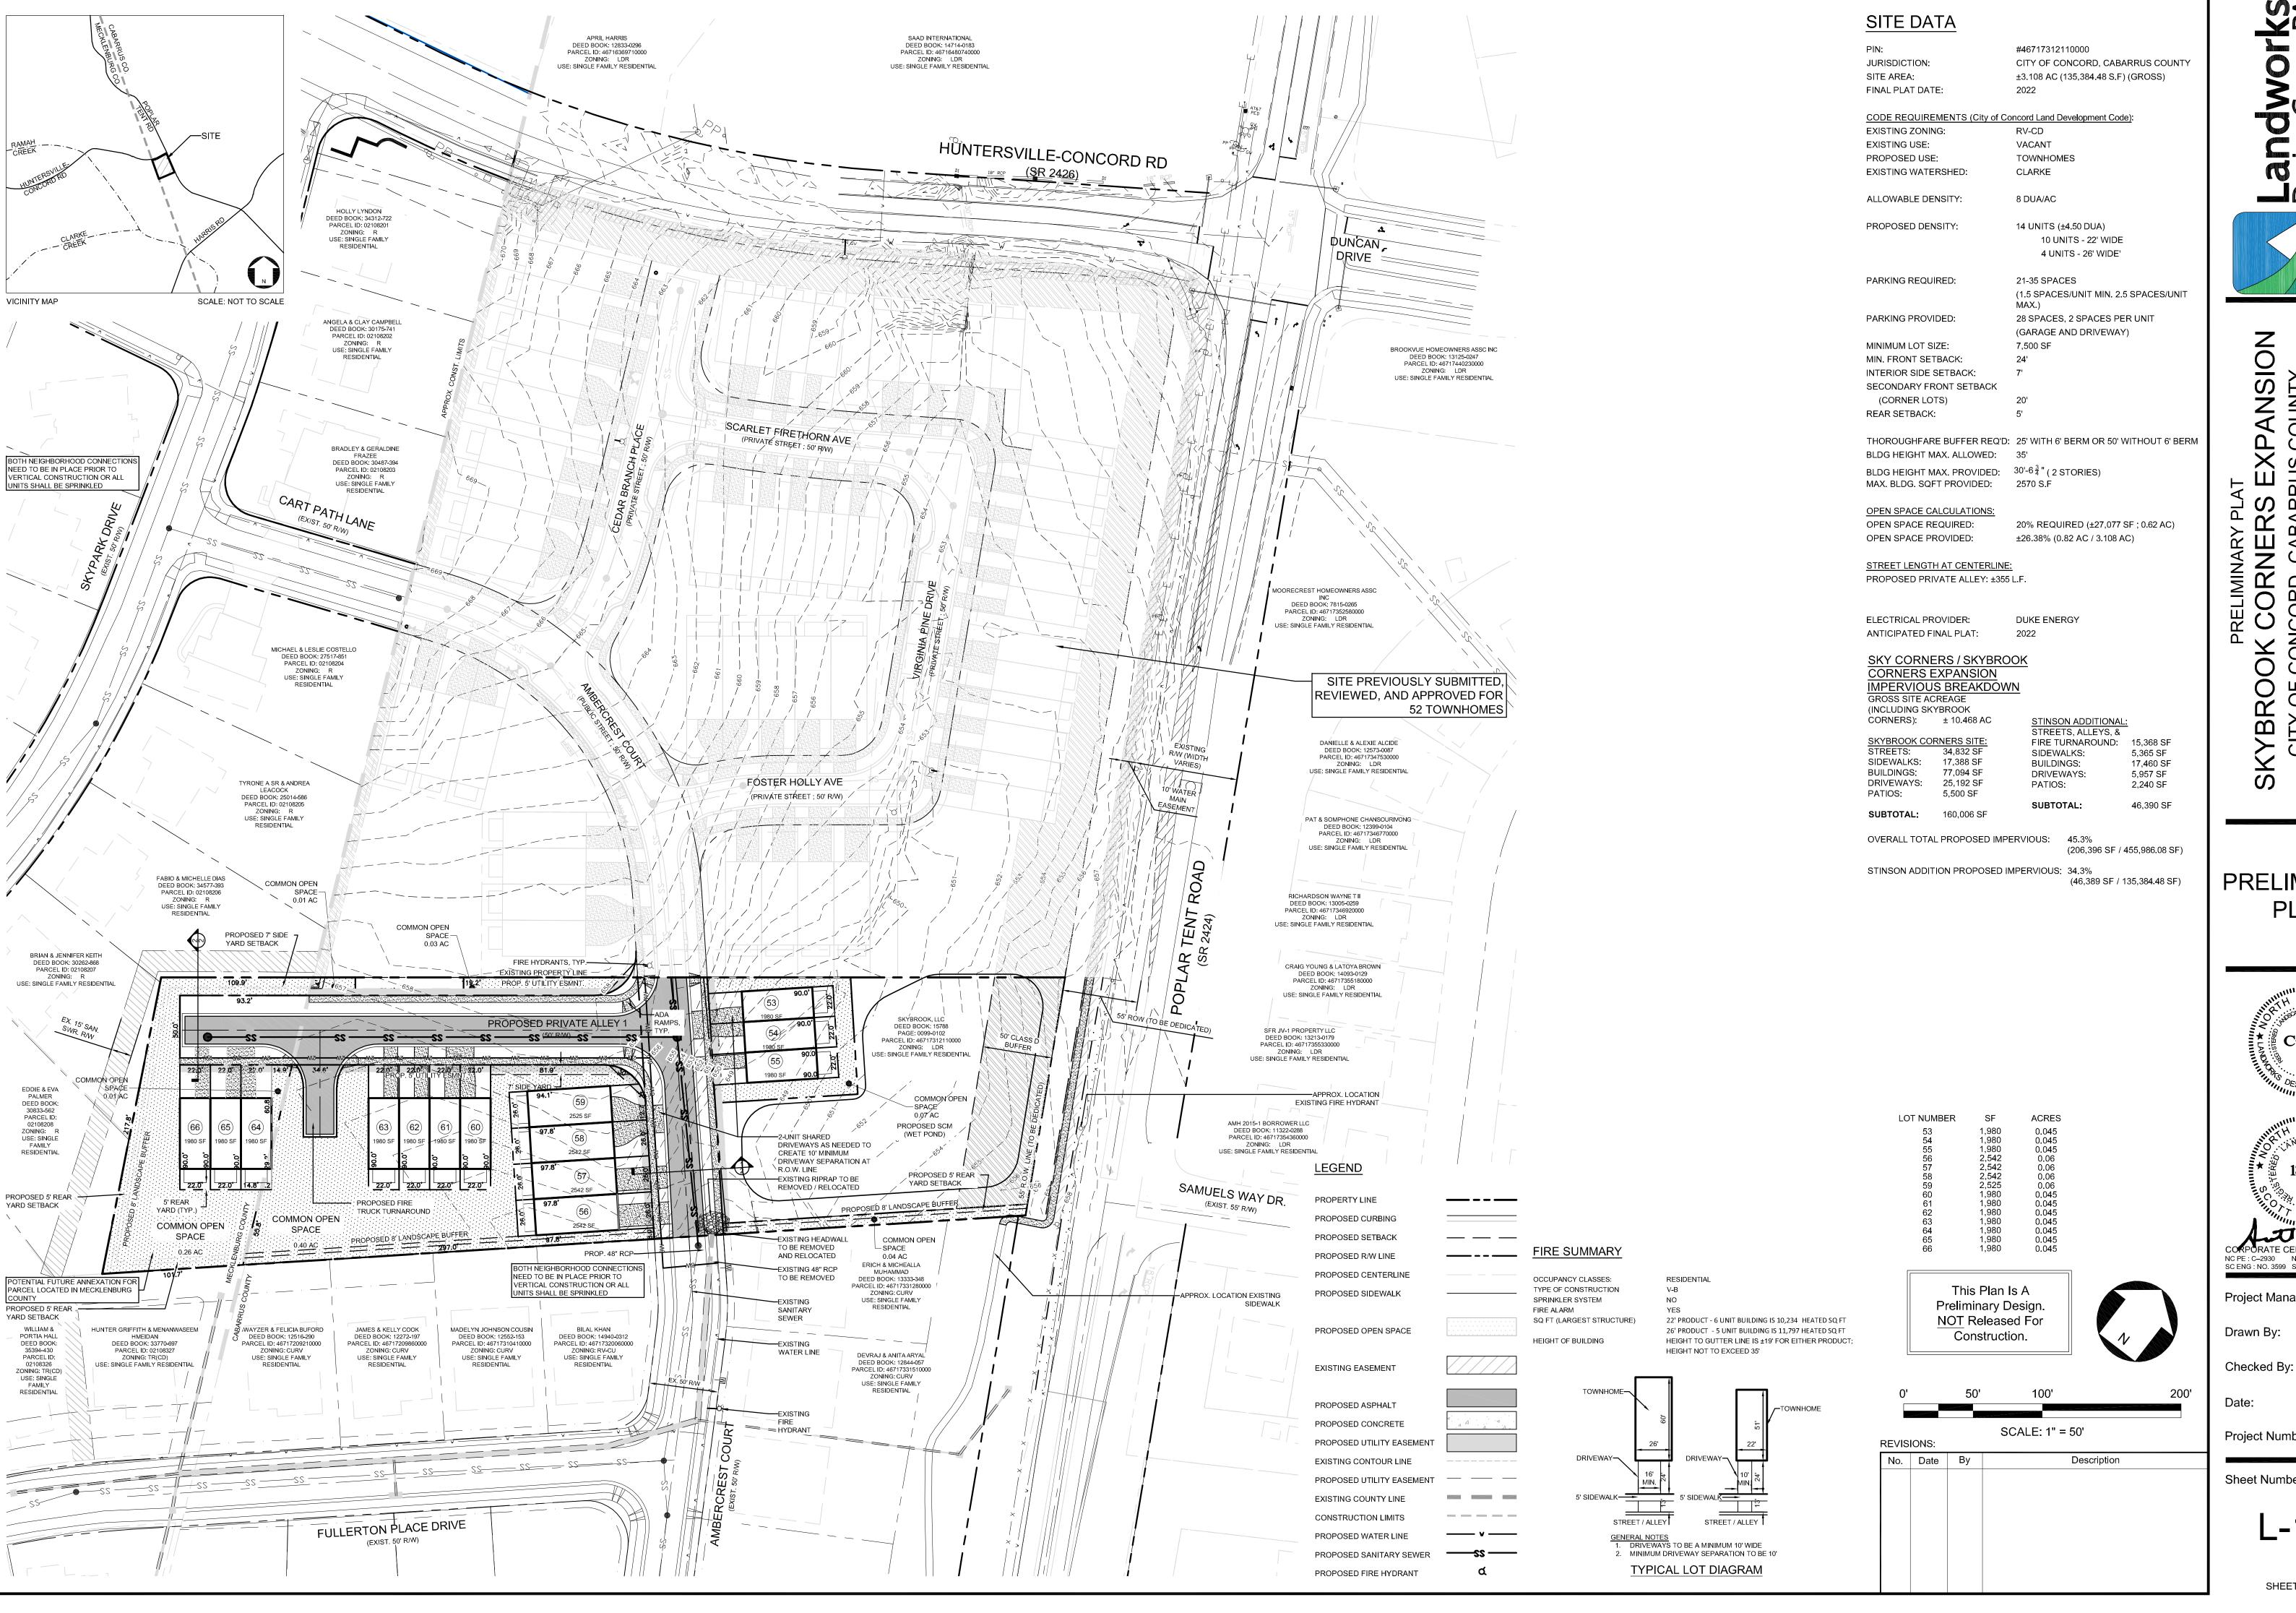

#### **Brief Summary**

This case is for 50 units: a reduction from the 368 units requested at the July 2022 allocation and from the 371 requested at the March 2022 allocation meeting. The preliminary plat was approved on 9/20/20. Zoning case Z(CD)07-16 was approved on June 21, 2016. This rezoning to Planned Residential Development required a mixture of unit types: 55′, 75′, and 90′ wide lots. Planning did approve an administrative amendment. The developer has identified a fire station location. A condition of the zoning is also that the site will provide a kayak/canoe launch. The applicant has provided a phasing plan for the project, which would result in 50 lots in the first phase, with the assumption that they would come back and ask for their project in phases. The developer has continued submitting revisions to their plans since the March allocation and has gone from 24 to 2 open issues on the last review cycle, with some adjustments to the water and sewer applications answered in preparation for the next review cycle. The system has been waiting for a resubmittal since 8/25/2022. The applicant is working with "WeBuild Concord" to offer 10% of the home sites as Affordable Dwelling Units.

# CN-PSA-2022-00146 Royscroft

Type: Residential

SF Detached

50 single family units

Allocation Request: 16,000 Project Score: 1