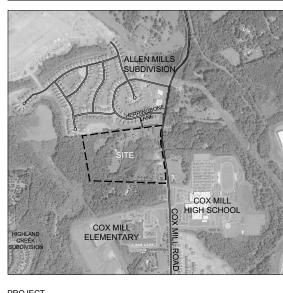

October 21, 2022

Dear City of Concord Council,

This letter is to serve as a narrative in support of sewer allocation for the Royscroft Subdivision located on the west side of Flowes Store Road near the intersection of Mexico Road in the City of Concord, NC. Royscroft consists of a total of 368 single family residential lots with three different lot widths. The homes will range from 1,295 to 3,596 sf with sales prices starting around \$260,000 and reaching into the low \$500,000s.