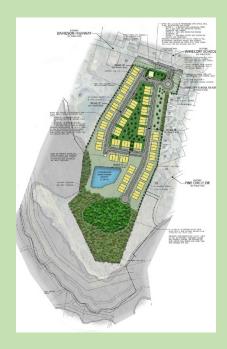

Our front entrance will be enhanced with upgraded landscaping and community monuments at each entrance. Royscroft will include a centrally located Amenity Center, where residents will enjoy a club house, competition size swimming pool, playground, and access to the Greenway with scenic views along the Rocky River and Reedy Creek tributaries. This Greenway will be a major feature for residents to enjoy peaceful walks along the river. In addition, there are numerous active and passive common areas, including several undisturbed environmentally sensitive areas. Over 53% of the property will remain as open space, both active open space and undisturbed open space.

Stanley Martin Homes also removed 3 lots from the approved Royscroft site plan and is dedicating an outparcel for the future Fire Department Facility/Station and its associated parking lot. The future Fire Department will be located at the front of the neighborhood and behind our enhanced buffered landscaping. We will rough grade the outparcel, as well.