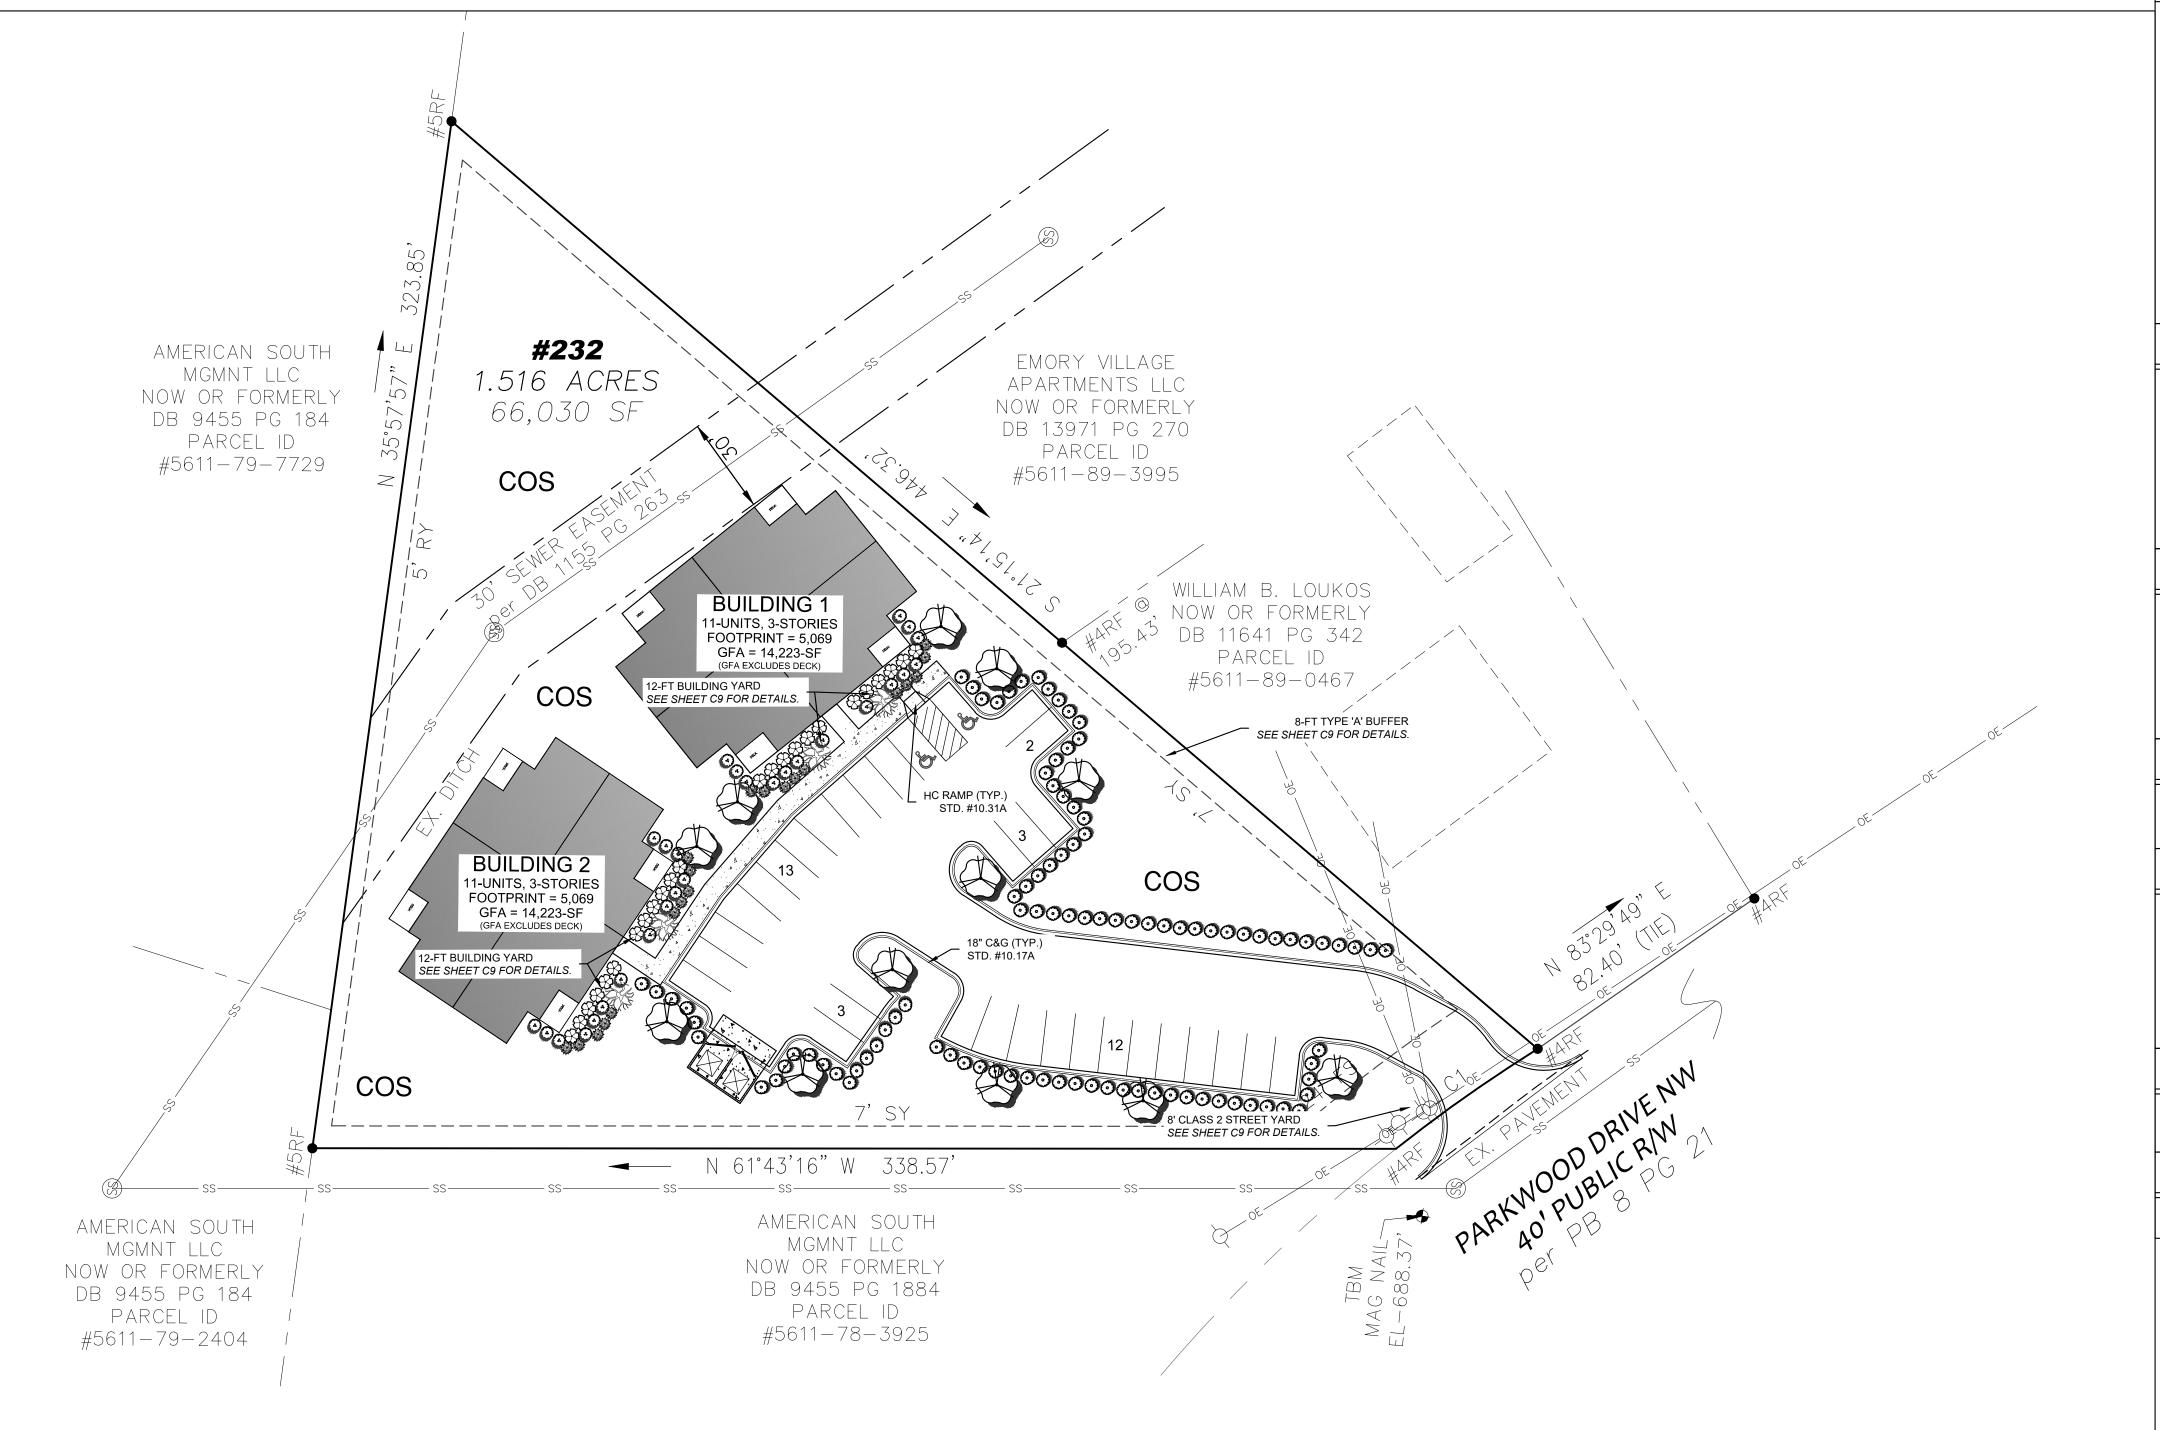

NCLUDED WITHIN THIS PLAN SET.

# SEE UTILITY PLAN FOR LANDSCAPE DETAILS

TRASH NOTES

(1) 8-CY WASTE DUMPSTER & (1) 8-CY RECYCLING DUMPSTER WILL BE PROVIDED ON SITE. OWNER SHALL BE RESPONSIBLE FOR COORDINATING PRIVATE WASTE AND RECYCLING COLLECTION SERVICE.

# PHASING NOTES

NO PROJECT PHASING PROPOSED.

IF ANY CONFLICTS, DISCREPANCIES, OR OTHER UNSATISFACTORY CONDITIONS ARE DISCOVERED, EITHER ON THE CONSTRUCTION DOCUMENTS OR THE FIELD PLOTTED: 10/12/2022 CONDITIONS, THE CONTRACTOR MUST NOTIFY THE ENGINEER IMMEDIATELY,

Z:\22039-232 PARKWOOD A-BASE-PARKWOODAPARTMENTS.DWG OR OTHER UNSATISFACTORY CONDITIONS ARE RESOLVED.

DR.

DEVELOPER/OWNER

JOUNEY INVESTMENTS, LLC 6220 HUDSPETH RD. HARRISBURG, NC 28075

Designed By WOODBINE DESIGN Drawn By 10/12/22

Sheet: C2 Of 12 Project Number: 21013



#### **Residential: Multi-Family**

#### River Rock Easy Living at Davidson Hwy and Winecoff Sch Rd (CN-PSA-2022-00148)

2821 Davidson Hwy.

| DRC    | Entitled | Units | PRS<br>Routed | Considered 3/22 | Considered 7/19 | Considered 9/20 | Technically Approved |
|--------|----------|-------|---------------|-----------------|-----------------|-----------------|----------------------|
| 1/14/2 | 1 Yes    | 99    | No            | No              | Yes             | Yes             | No                   |

#### **Allocation Request**

| Total  | 2023  | 2024  |
|--------|-------|-------|
| 15,840 | 8,000 | 7,840 |

#### **Project Scoring**

| Small<br>Area Plan | Vertical<br>Mixed Use | Redevelopment<br>Site | Horizontal<br>Mixed Use |   | Located Adjacent to Existing Sewer | Annex. | Tot