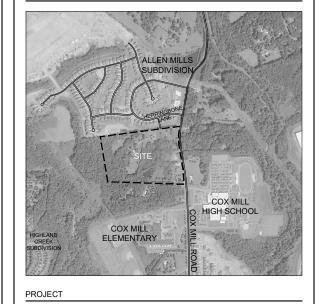

October 21, 2022

Dear City of Concord Council,

This letter is to serve as a narrative in support of sewer allocation for the Royscroft Subdivision located on the west side of Flowes Store Road near the intersection of Mexico Road in the City of Concord, NC. Royscroft consists of a total of 368 single family residential lots with three different lot widths. The homes will range from 1,295 to 3,596 sf with sales prices starting around \$260,000 and reaching into the low \$500,000s.

Our front entrance will be enhanced with upgraded landscaping and community monuments at each entrance. Royscroft will include a centrally located Amenity Center, where residents will enjoy a club house, competition size swimming pool, playground, and access to the Greenway with scenic views along the Rocky River and Reedy Creek tributaries. This Greenway will be a major feature for residents to enjoy peaceful walks along the river. In addition, there are numerous active and passive common areas, including several undisturbed environmentally sensitive areas. Over 53% of the property will remain as open space, both active open space and undisturbed open space.