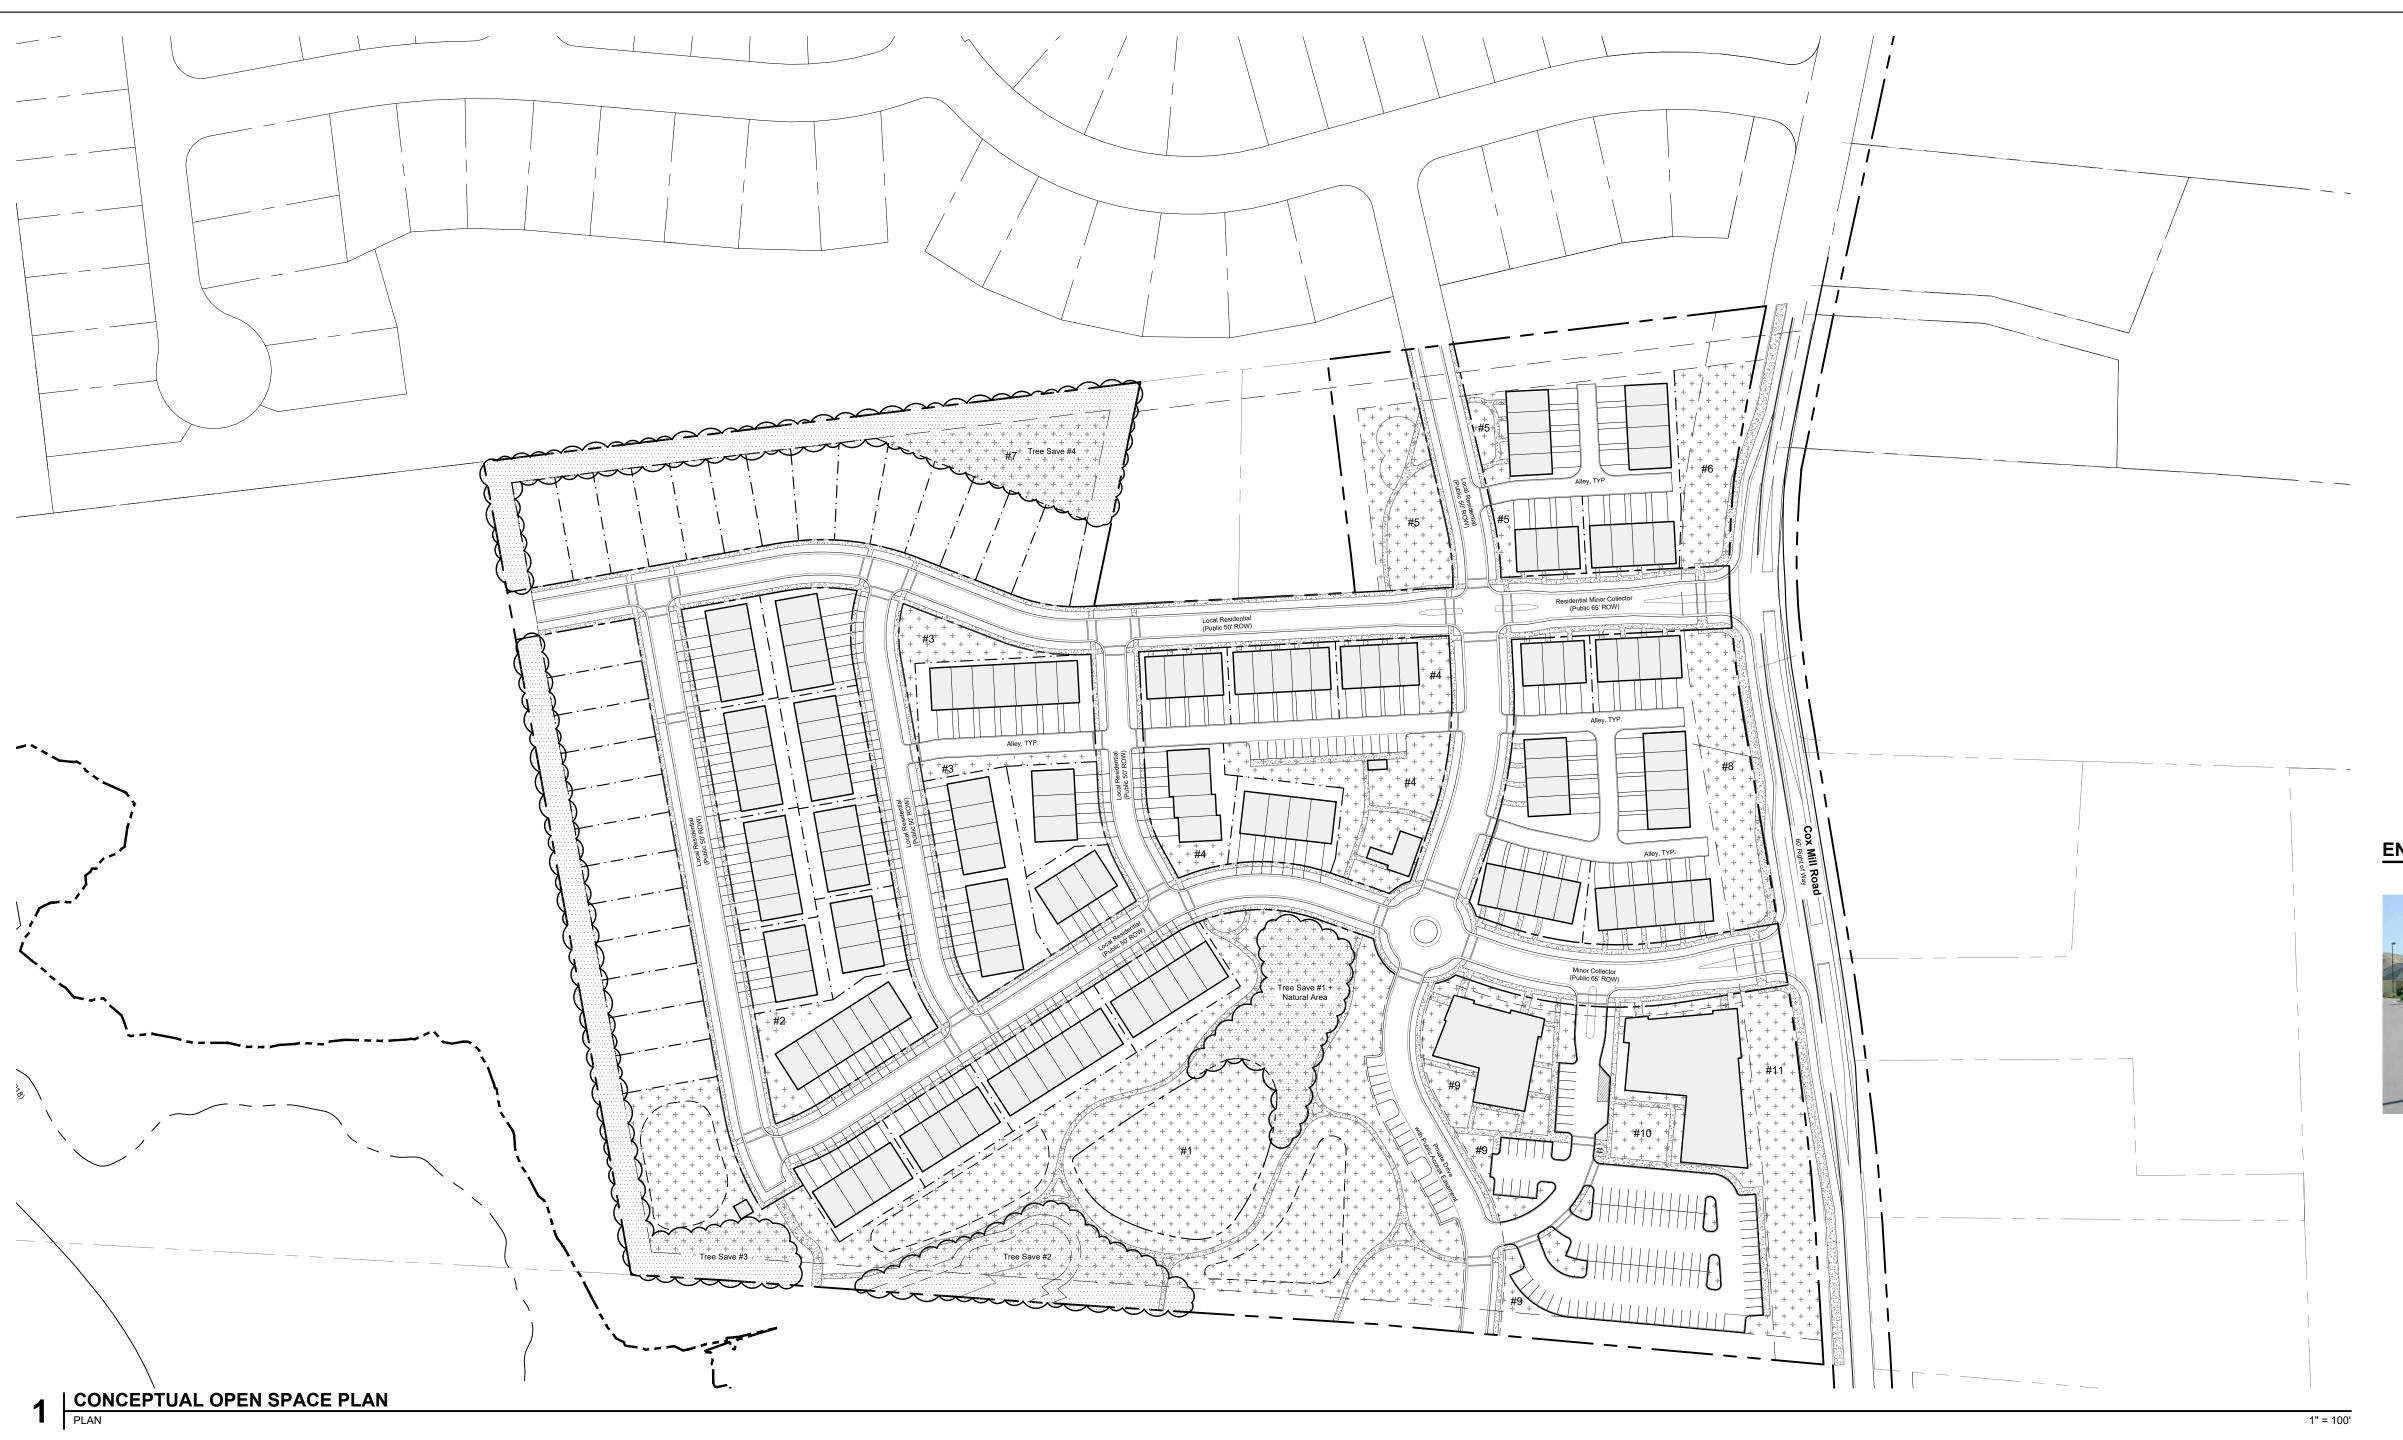

gineering urban design . landscape architecture 420 hawthorne In . charlotte, nc 28204 704.332.1204 . www.dprassociates.net NC Firm License # C-0560

AVA GLOBAL, LLC 407 SUTRO FOREST DR NW CONCORD, NORTH CAROLINA, 28027 704.488.3290

LAND USE ATTORNEY MOORE&VANALLEN

100 NORTH TRYON STREET SUITE 4700
CHARLOTTE, NORTH CAROLINA 28202 704.331.1000

REDLINE DESIGN 1023 W MOREHEAD ST #202 CHARLOTTE, NC 28208 704.377.2990



PARK PLACE AT **COX MILL** 

CONCORD, NORTH CAROLINA

18016

02.08.2021

ISSUED FOR REZONING +ANNEXATION PLAN

NO. DATE DESCRIPTION 04/07/21 SECOND SUBMISSION CM + TW 05/06/21 THIRD SUBMISSION CM + PK 3 05/26/21 FOURTH SUBMISSION CM + PK 4 06/08/21 FIFTH SUBMISSION CM + PK 06/09/21 SIXTH SUBMISSION

DRAWN BY: T.W + P.K CHECKED BY: C.M

AS INDICATED

ARCHITECTURAL CHARACTER









# **OPEN SPACE TABS:**

| Open<br>Space          | Total (sf)    | Environmentally<br>Sensitive Area(sf) | Active Open<br>Space<br>(sf) | Program Elements                                                   |  |  |  |
|------------------------|---------------|---------------------------------------|------------------------------|--------------------------------------------------------------------|--|--|--|
| 1                      | 165,884       | 90,175                                | 75,709                       | Bench seating, walking trails, active lawn                         |  |  |  |
| 2                      | 2,717         | 0                                     | 2,717                        | Bench seating, overlook to soils conservation property             |  |  |  |