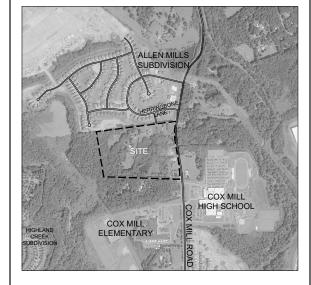

October 21, 2022

Dear City of Concord Council,

This letter is to serve as a narrative in support of sewer allocation for the Royscroft Subdivision located on the west side of Flowes Store Road near the intersection of Mexico Road in the City of Concord, NC. Royscroft consists of a total of 368 single family residential lots with three different lot widths. The homes will range from 1,295 to 3,596 sf with sales prices starting around \$260,000 and reaching into the low \$500,000s.

Our front entrance will be enhanced with upgraded landscaping and community monuments at each entrance. Royscroft will include a centrally located Amenity Center, where residents will enjoy a club house, competition size swimming pool, playground, and access to the Greenway with scenic views along the Rocky River and Reedy Creek tributaries. This Greenway will be a major feature for residents to enjoy peaceful walks along the river. In addition, there are numerous active and passive common areas, including several undisturbed environmentally sensitive areas. Over 53% of the property will remain as open space, both active open space and undisturbed open space.