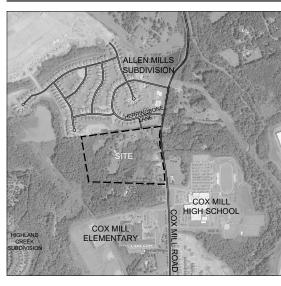

CH GUTTERS/DOWNSPOUTS
- CHARCOAL 20 YEAR ASPHALT SHINGLES





04/29/2021

- BRICK/STONE
- VINYL SIDING
- CEMENTIOUS EXTERIOR ('HARDIE') BOARD SIDING
- BOARD AND BATTEN

1B CLUB/AMENITY

CONCEPTUAL ELEVATION

2 | SINGLE FAMILY HOME EXTERIOR MATERIALS | CONCEPTUAL ELEVATION

3 TOWNHOMES (SINGLE FAMILY ATTACHED) EXTERIOR MATERIALS
CONCEPTUAL ELEVATION

master planning . civil engineering urban design . landscape architecture 420 hawthorne In . charlotte, nc 28204 704.332.1204 . www.dprassociates.net NC Firm License # C-0560

AVA GLOBAL, LLC 407 SUTRO FOREST DR NW CONCORD, NORTH CAROLINA, 28027 704.488.3290

LAND USE ATTORNEY MOORE&VANALLEN

100 NORTH TRYON STREET SUITE 4700
CHARLOTTE, NORTH CAROLINA 28202 704.331.1000

REDLINE DESIGN 1023 W MOREHEAD ST #202 CHARLOTTE, NC 28208 704.377.2990



PARK PLACE AT **COX MILL** 

CONCORD, NORTH CAROLINA

18016

02.08.2021

ISSUED FOR REZONING +ANNEXATION PLAN

NO. DATE DESCRIPTION 04/07/21 SECOND SUBMISSION CM + TW 05/06/21 THIRD SUBMISSION CM + PK 3 05/26/21 FOURTH SUBMISSION CM + PK 4 06/08/21 FIFTH SUBMISSION CM + PK 06/09/21 SIXTH SUBMISSION

DRAWN BY: T.W + P.K CHECKED BY: C.M

AS INDICATED

ARCHITECTURAL CHARACTER









# **OPEN SPACE TABS:**

| Open<br>Space          | Total (sf)    | Environmentally<br>Sensitive Area(sf) | Active Open<br>Space<br>(sf) | Program Elements                                                   |
|------------------------|---------------|---------------------------------------|------------------------------|--------------------------------------------------------------------|
| 1