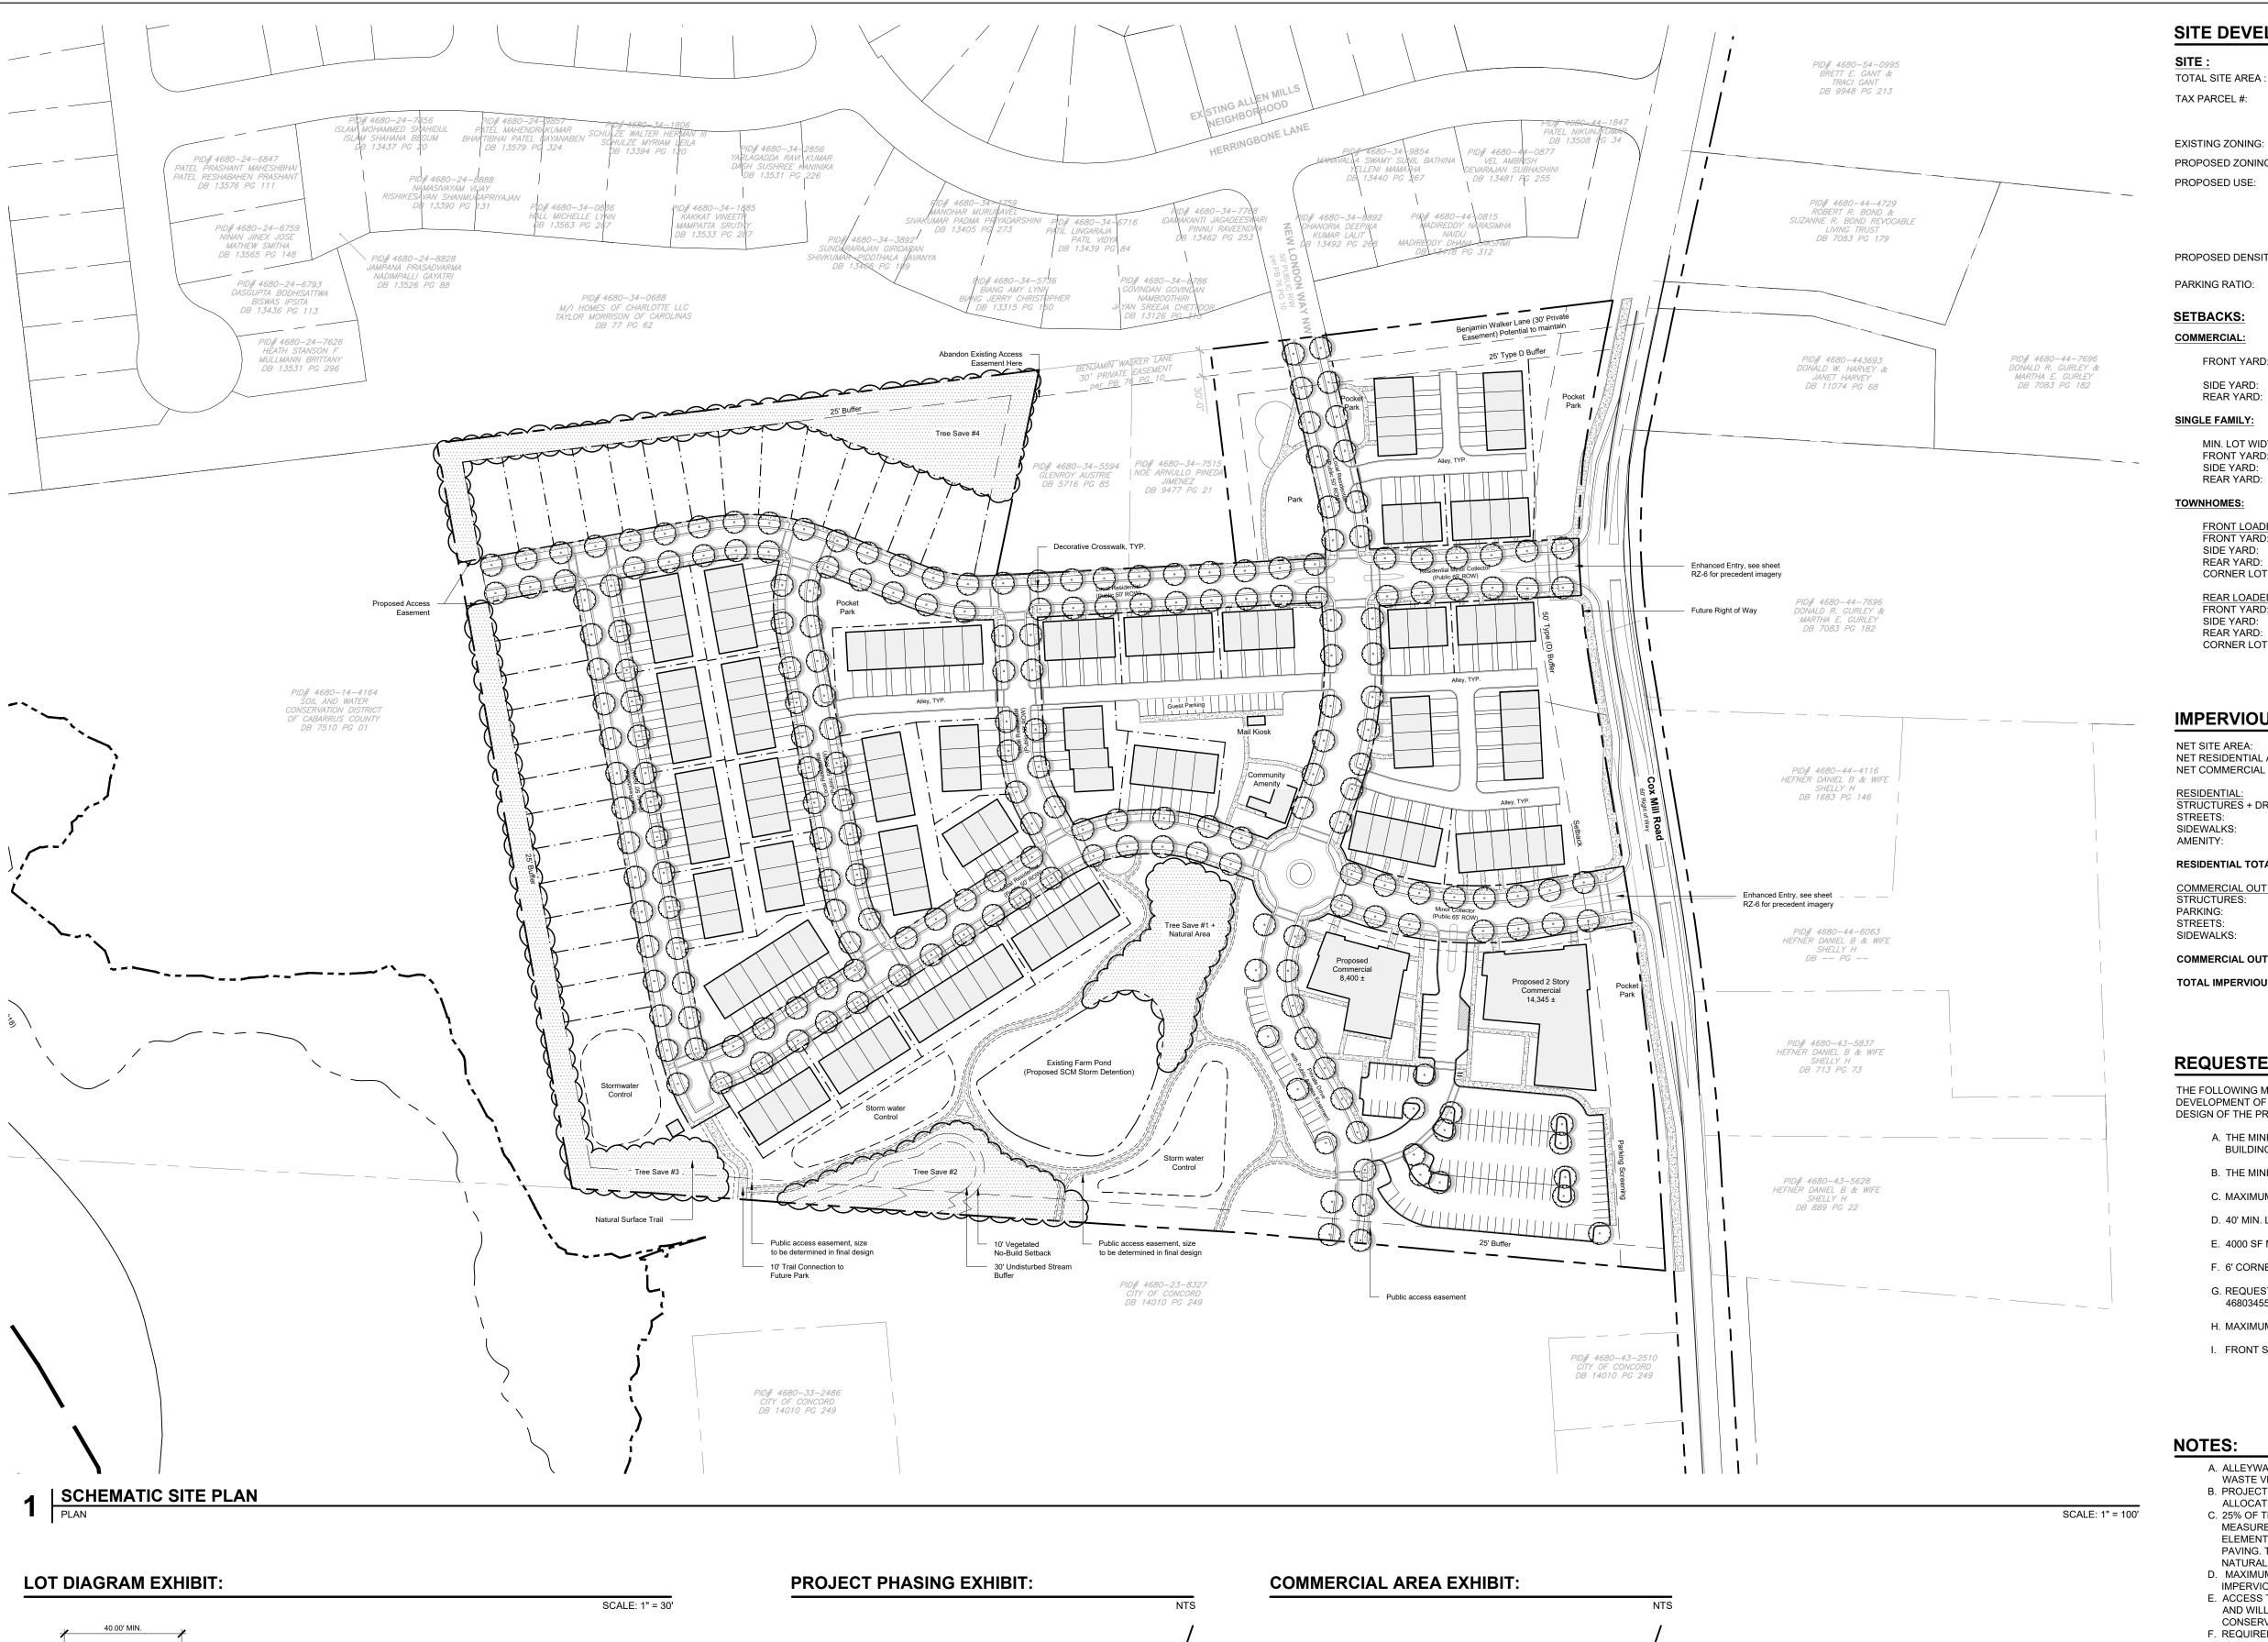

| BY            |  |  |  |  |  |  |  |
|       | 04/07/21                  | SECOND SUBMISSION | CM + T        |  |  |  |  |  |  |  |
| _2_   | 05/06/21                  | THIRD SUBMISSION  | <u>CM + P</u> |  |  |  |  |  |  |  |
| _3_   | 05/26/21                  | FOURTH SUBMISSION | <u>CM + P</u> |  |  |  |  |  |  |  |
| _4_   | 06/08/21                  | FIFTH SUBMISSION  | <u>CM + P</u> |  |  |  |  |  |  |  |
| _5_   | 06/09/21                  | SIXTH SUBMISSION  | CM            |  |  |  |  |  |  |  |
|       |                           |                   |               |  |  |  |  |  |  |  |

ROJ. MANAGER: C.M

PROJ. MANAGER: C.M
DRAWN BY: T.W + P.K
CHECKED BY: C.M

SCALE
AS INDICATED

ILLUSTRATIVE SITE PLAN

**RZ-1** 

1 | SCHEMATIC ILLUSTRATIVE SITE PLAN





SCALE: 1" = 100'



SITE DEVELOPMENT DATA:

TOTAL SITE AREA: ± 28.03 AC.

TAX PARCEL #: 4680-34-1315, 4680-34-3187, 4680-34-8660, 4680-44-0585, 4680-44-0386,

4680-33-8708, 4680-43-1923, + 4680-34-8230

**EXISTING ZONING:** 

PROPOSED ZONING:

(I) UP TO 168 SINGLE-FAMILY ATTACHED OR DETACHED DWELLING UNITS OF WHICH NO MORE THAN 142 SHALL BE SINGLE-FAMILY ATTACHED UNITS, AND (II) UP TO 31,250 SQUARE FEET OF COMMERCIAL USES AS ALLOWED

master planning, civil engineering

urban design . landscape architecture

420 hawthorne In . charlotte, nc 28204

704.332.1204 . www.dprassociates.net

NC Firm License # C-0560

**PARK PLACE AT** 

**REZONING +ANNEXATION PLAN** 

DESCRIPTION

04/07/21 SECOND SUBMISSION CM + TW

05/06/21 THIRD SUBMISSION CM + PK

05/26/21 FOURTH SUBMISSION CM + PK

06/08/21 FIFTH SUBMISSION CM