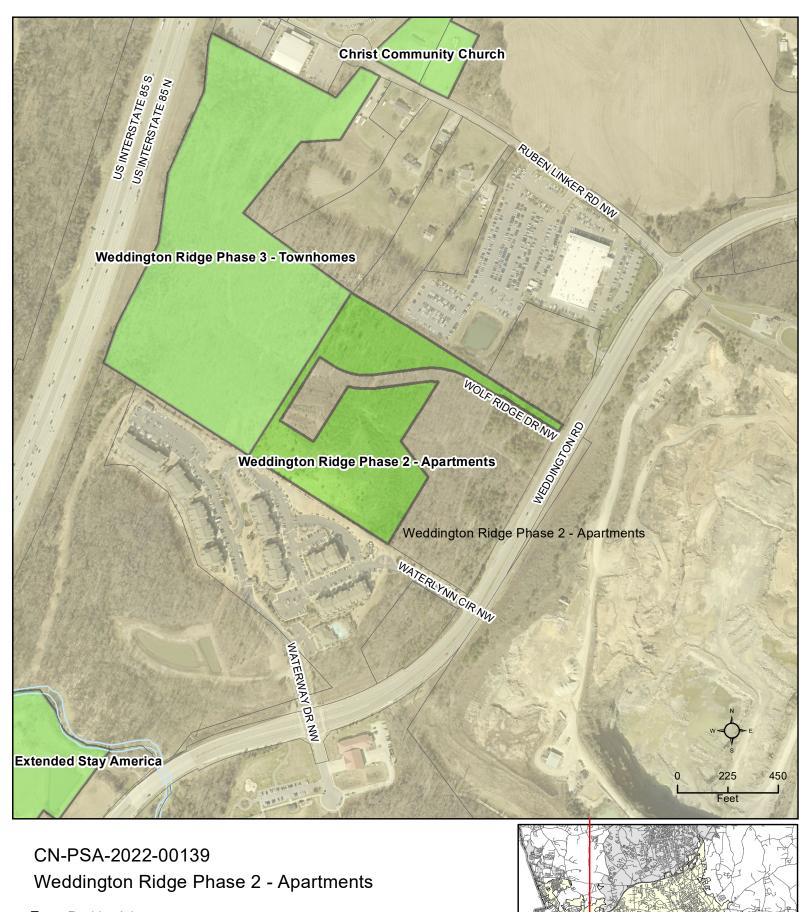

| 0                     | 0                       | 0                 | 1                                  | 0      | 3     |

## **Brief Summary**

Weddington Ridge Phase 2 was considered at the March 2022 sewer allocation meeting and did not receive an allocation, so the applicant is requesting reconsideration. The project consists of 165 apartment units in 7 buildings located on Weddington Road. A Special Use Permit was granted by Planning and Zoning Commission on June 19, 2018 for the entire apartment plan. This site is part of the Weddington Road Corridor Plan which recognizes the project.

## **Outstanding Items**

The only three outstanding items at this time, other than sewer allocation, are the NCDEQ sedimentation and erosion control permit, and two other stormwater comments.



Type: Residential

Multifamily

156 multifamily units

Allocation Request: 26,400

Project Score: 1







## PRELIMINARY WASTEWATER FLOW APPLICATION

(THIS FORM MAY BE PHOTOCOPIED FOR USE AS AN ORIGINAL)

| TO BE COMPLETED BY THE CITY OF CONCORD |  |  |  |  |  |
|----------------------------------------|--|--|--|--|--|
| Planning Case No:                      |  |  |  |  |  |
| Engineering Project No:                |  |  |  |  |  |
| ATC No:                                |  |  |  |  |  |
|                                        |  |  |  |  |  |

| Transaction (Section 1985)                     |                                          |                                                     |