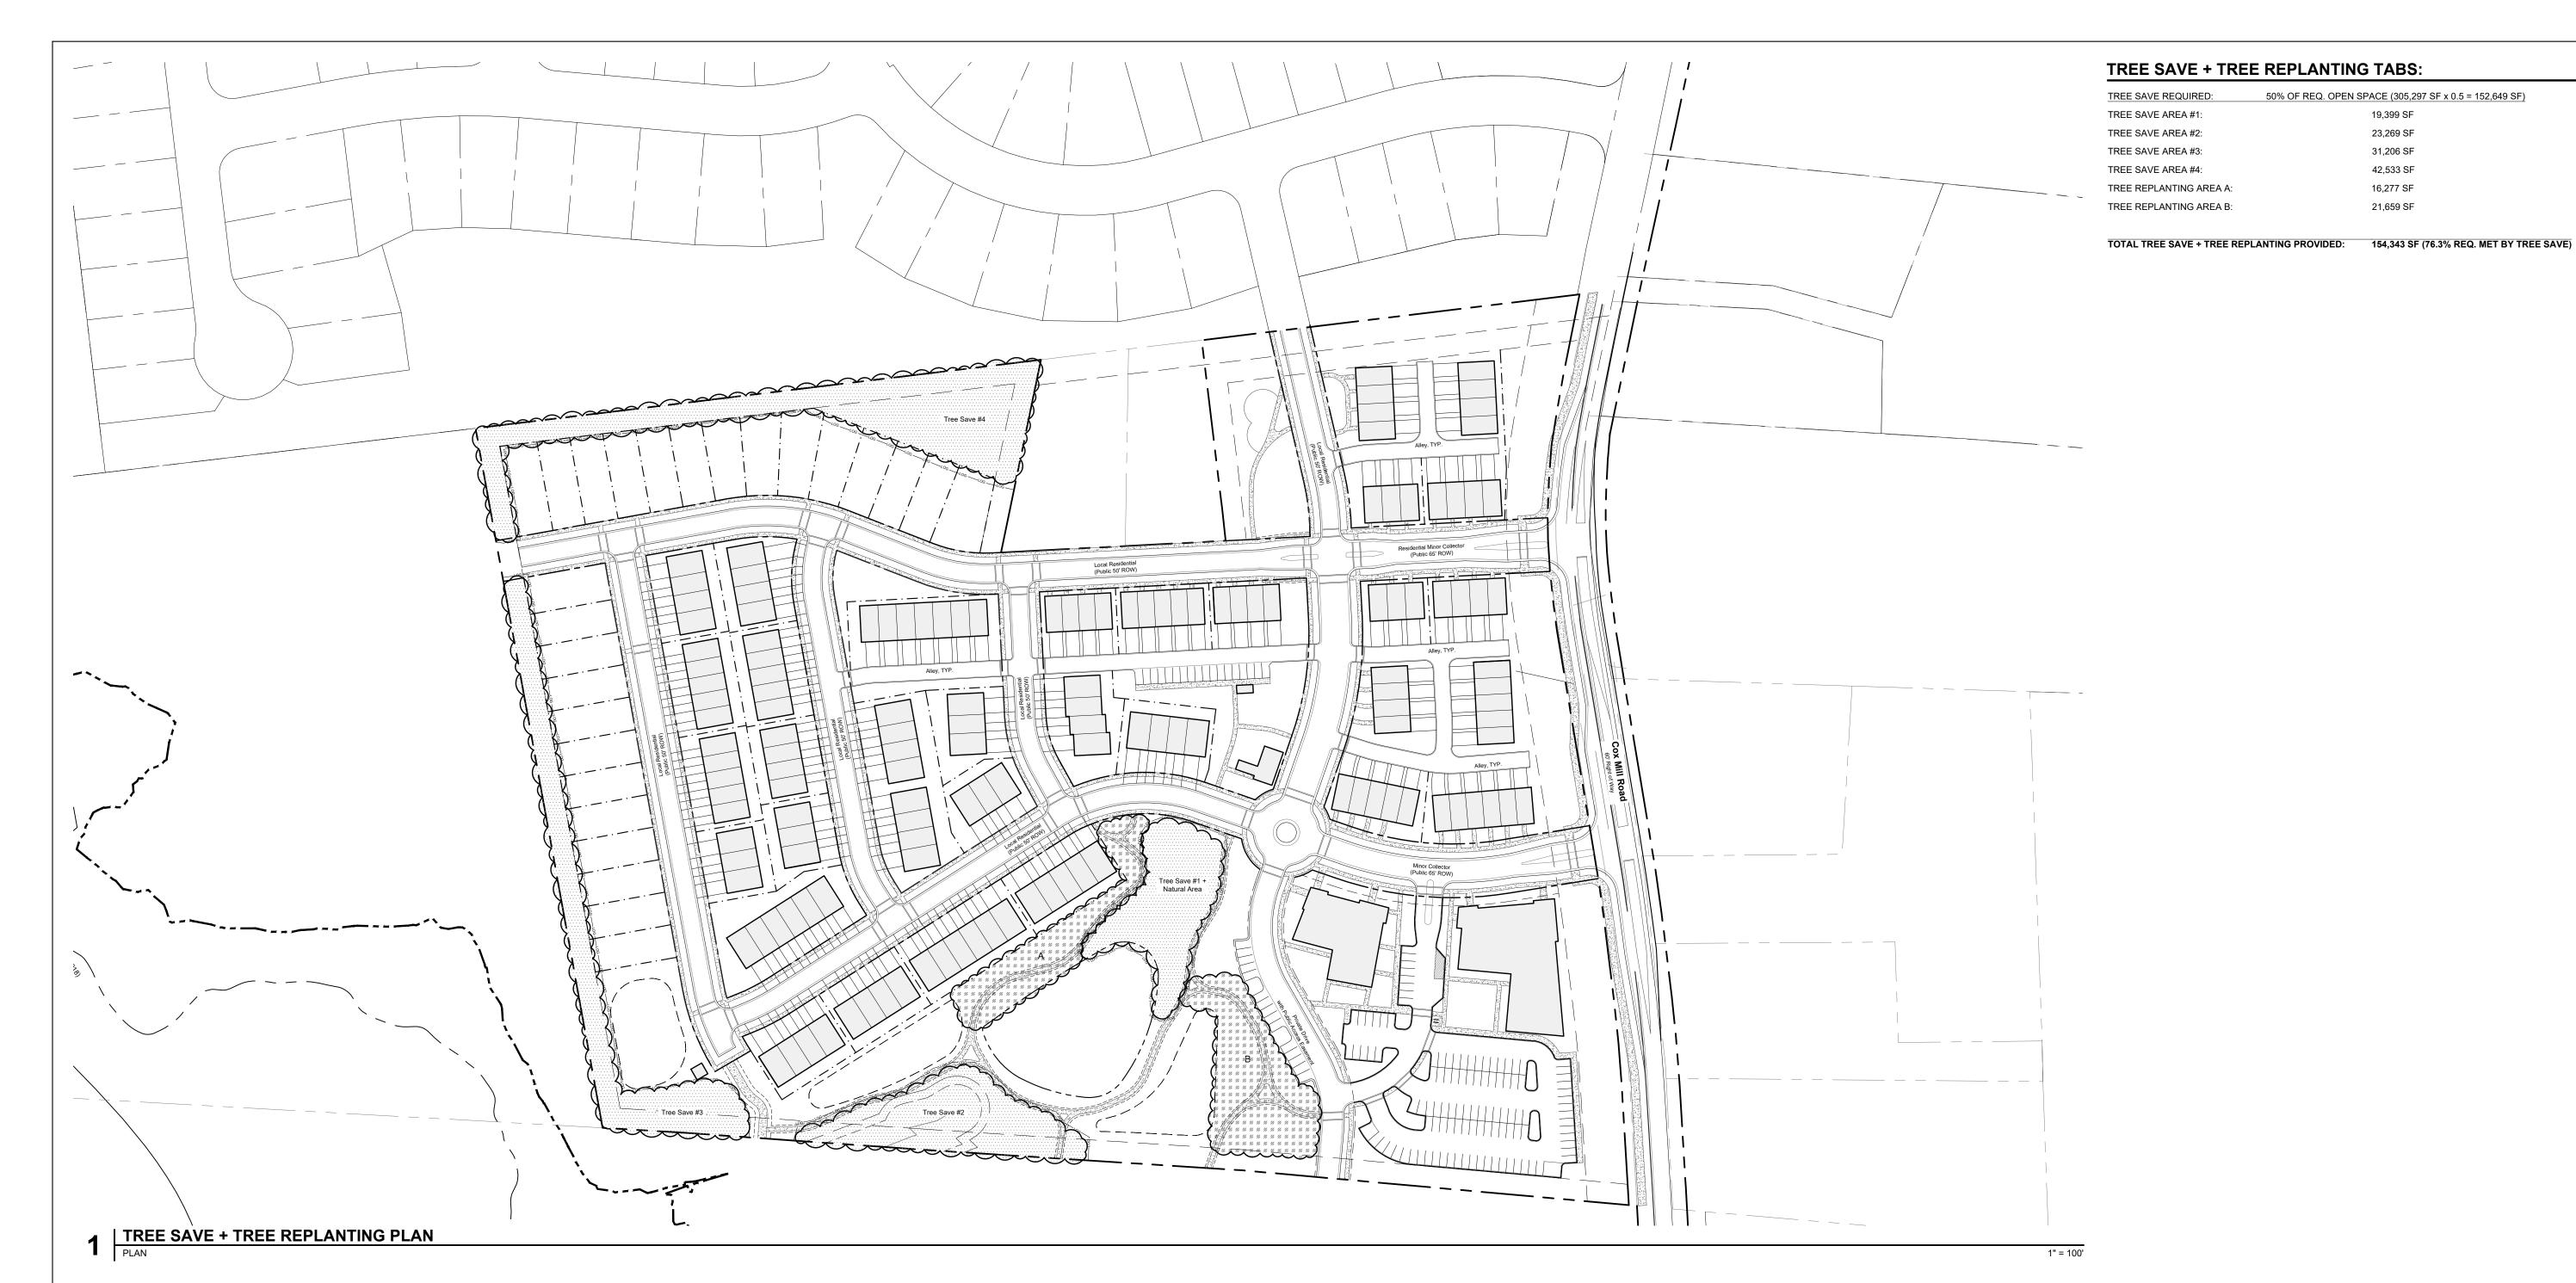

#### **Brief Summary**

This case is for 50 units: a reduction from the 368 units requested at the July 2022 allocation and from the 371 requested at the March 2022 allocation meeting. The preliminary plat was approved on 9/20/20. Zoning case Z(CD)07-16 was approved on June 21, 2016. This rezoning to Planned Residential Development required a mixture of unit types: 55′, 75′, and 90′ wide lots. Planning did approve an administrative amendment. The developer has identified a fire station location. A condition of the zoning is also that the site will provide a kayak/canoe launch. The applicant has provided a phasing plan for the project, which would result in 50 lots in the first phase, with the assumption that they would come back and ask for their project in phases. The developer has continued submitting revisions to their plans since the March allocation and has gone from 24 to 2 open issues on the last review cycle, with some adjustments to the water and sewer applications answered in preparation for the next review cycle. The system has been waiting for a resubmittal since 8/25/2022. The applicant is working with "WeBuild Concord" to offer 10% of the home sites as Affordable Dwelling Units.

Our front entrance will be enhanced with upgraded landscaping and community monuments at each entrance. Royscroft will include a centrally located Amenity Center, where residents will enjoy a club house, competition size swimming pool, playground, and access to the Greenway with scenic views along the Rocky River and Reedy Creek tributaries. This Greenway will be a major feature for residents to enjoy peaceful walks along the river. In addition, there are numerous active and passive common areas, including several undisturbed environmentally sensitive areas. Over 53% of the property will remain as open space, both active open space and undisturbed open space.

• Sewer Application Submitted: January 6, 2021

Received the Early Grading Permit and had the preconstruction meeting: November 30, 2021

We plan to phase Royscroft as shown below:

|                         | Phase 1          | Phase 2          | Phase 3             | Phase 4           | Phase 5          | Phase 6         | Phase 7          | Phase 8          |
|-------------------------|------------------|------------------|---------------------|-------------------|------------------|-----------------|------------------|------------------|
| Lots                    | 50               | 50               | 49 plus the amenity | 50                | 50               | 49              | 49               | 21               |
| Plat Recordation        | June 2023        | May 2024         | April 2025          | March 2026        | February<br>2027 | January<br>2028 | December<br>2028 | November<br>2029 |
| Intial House<br>Closing | December<br>2023 | November<br>2024 | October<br>2025     | September<br>2026 | August 2027      | July 2028       | June 2029        | May 2030         |
| Total GPD               | 16,000           | 16,000           | 16,000              | 16,000            | 16,000           | 15,680          | 15,680           | 6,720            |

Stanley Martin Homes also removed 3 lots from the approved Royscroft site plan and is dedicating an outparcel for the future Fire Department Facility/Station and its associated parking lot. The future Fire Department will be located at the front of the neighborhood and behind our enhanced buffered landscaping. We will rough grade the outparcel, as well.