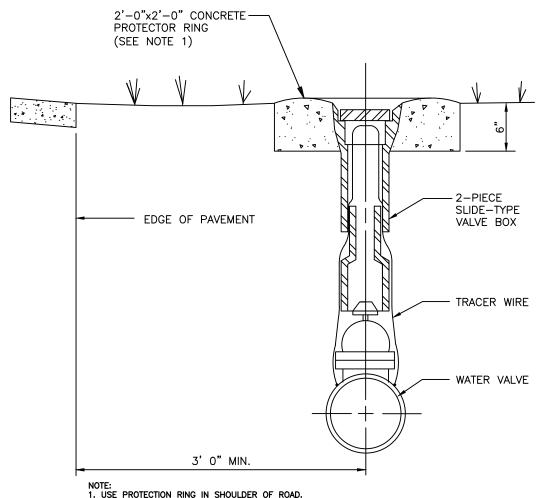

TYPICAL VALVE BOX PROTECTION SCALE: NONE

- 1. EACH BURIED VALVE TO A DEPTH OF 4 FEET OR LESS SHALL BE PROVIDED WITH A CHARLOTTE FOUNDRY VALVE BOX, OR EQUAL. VALVE BOXES SHALL BE CAST IRON, EXTENSION SLEEVE TYPE, FOR THE DEPTH OF COVER REQUIRED BY THE DRAWINGS. NOT MORE THAN ONE EXTENSION WILL BE ALLOWED WITH EACH SLIDE TYPE VALVE BOX. VALVE BOXES SHALL BE NOT LESS THAN 5 INCHES IN INSIDE DIAMETER, SHALL HAVE A MINIMUM THICKNESS AT ANY POINT OF 3/16 INCH, AND SHALL BE PROVIDED WITH SUITABLE CAST IRON BASES AND COVERS.
- 2. EACH VALVE BURIED TO A DEPTH GREATER THAN 4 FEET SHALL BE PROVIDED WITH A VALVE BOX CONSISTING OF A CAST IRON COVER AND A 6 INCH DUCTILE IRON PIPE SECTION. THE COVER SHALL BE CLAY & BAILEY "NO. 2193" OR TYLER "SERIES 6890-A". THE PIPE SHAFT SHALL BE SIZED TO EXTEND FROM THE VALVE TO 5 INCHES INSIDE THE VALVE BOX COVER.
- 3. ALL PARTS OF VALVE BOXES, BASES, AND COVERS SHALL BE SHOP COATED BY DIPPING IN ASPHALT VARNISH.
- 4. VALVES AND VALVE BOXES SHALL BE SET PLUMB. EACH VALVE BOX SHALL BE PLACED DIRECTLY OVER THE VALVE IT SERVES, WITH THE TOP OF THE BOX BROUGHT FLUSH WITH THE FINISHED GRADE. AFTER BEING PLACED IN PROPER POSITION, EARTHFILL SHALL BE PLACED AROUND EACH VALVE BOX AND THOROUGHLY TAMPED ON EACH SIDE OF THE BOX. THE TOP OF THE BOX SHALL BE SET IN A CONCRETE PROTECTOR RING.
- 5. NO MORE THAN 6" OF GRADE RINGS SHALL BE USED FOR GRADE ADJUSTMENTS.