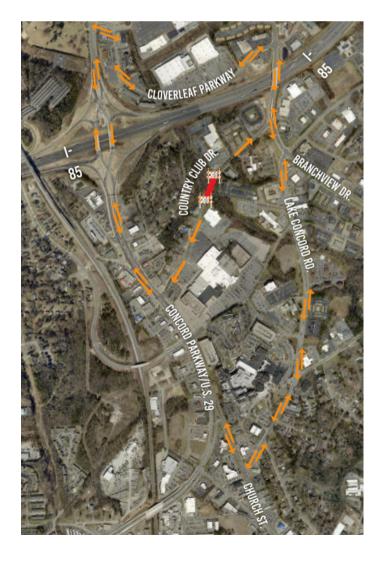

There will be two detours in place during the closure on Lake Concord Road and Concord Parkway N. Please see the detour map for more information.

Follow us on social media for more information: