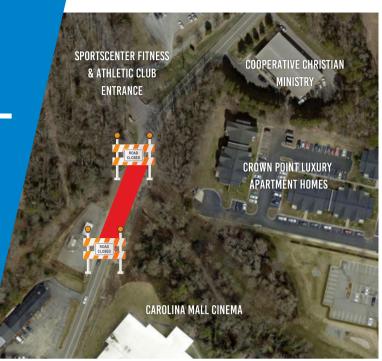

## EXTENDED ROAD CLOSURE

## Country Club Drive NE

**Beginning April 12, 2023** 

A portion of Country Club Drive NE will be closed to thru traffic between Branchview Drive NE (HWY 3) and Concord Parkway N (HWY 29) beginning April 12, 2023 and lasting approximately 9 months to allow a culvert to be replaced. Businesses and residences on Country Club Drive will remain accessible during the closure.